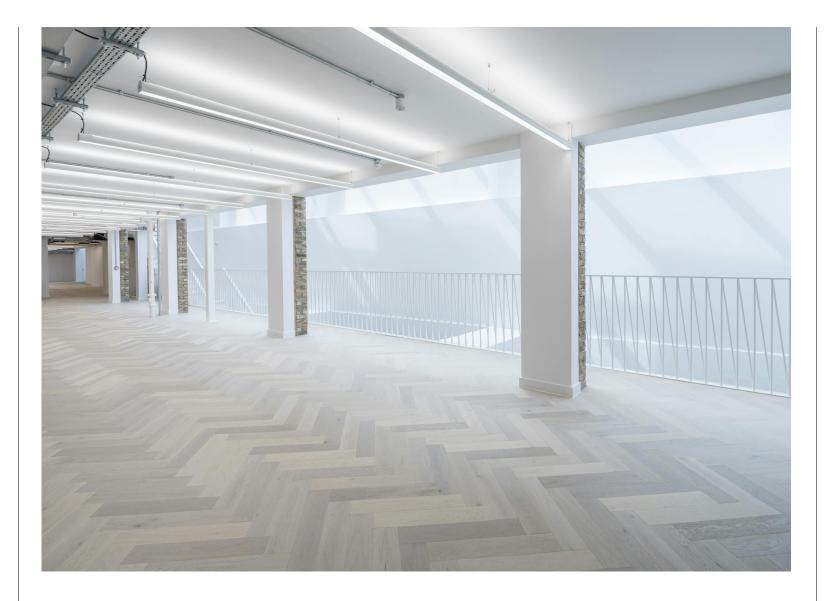

#### **Amenities**

- Self-contained office space
- Redesigned reception and entrance area
- Glazed roofs at ground floor level allowing natural light into all floors
- Flexible and efficient space
- Exposed brickwork at Ground and upper ground levels
- New LED lighting throughout
- **-** Feature internal staircase
- Shower, lockers, changing facilities and bike storage
- **-** Excellent ceiling height
- Thriving central location with Whitecross Market on the doorstep

#### **Description**

147 Whitecross Street provides 13,076 sq ft of unique workspace over ground and two lower floors – and provides the opportunity for a business to take the space as an HQ building. Its position means occupiers have easy access to the transport network and a variety of local offerings on it's doorstep. The space is being refurbished to a high specification with reception and common areas reconfigured to provides occupiers and visitors with a contemporary and welcoming space.

Meanwhile, considered design details throughout the floors, creates a workspace that promotes productivity and staff wellbeing. A number of cut away windows allow natural light into the lower levels.

Old Street 147 Whitecross Street EC1Y 8JL