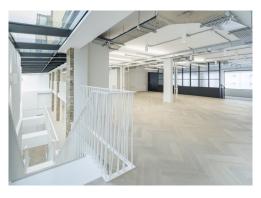

#### **Amenities**

- Self-contained office space
- Redesigned reception and entrance area
- Glazed roofs at ground floor level allowing natural light into all floors
- Flexible and efficient space
- Exposed brickwork at Ground and upper ground levels
- New LED lighting throughout
- **-** Feature internal staircase
- Shower, lockers, changing facilities and bike storage
- **-** Excellent ceiling height
- Thriving central location with Whitecross Market on the doorstep

#### **Description**

147 Whitecross Street provides 13,076 sq ft of unique workspace over ground and two lower floors – and provides the opportunity for a business to take the space as an HQ building. Its position means occupiers have easy access to the transport network and a variety of local offerings on it's doorstep. The space is being refurbished to a high specification with reception and common areas reconfigured to provides occupiers and visitors with a contemporary and welcoming space.

Meanwhile, considered design details throughout the floors, creates a workspace that promotes productivity and staff wellbeing. A number of cut away windows allow natural light into the lower levels.

Old Street 147 Whitecross Street EC1Y 8JL