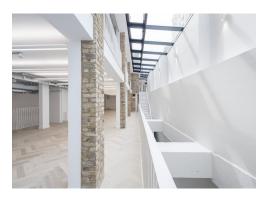

#### **Amenities**

- Self-contained office space
- Redesigned reception and entrance area
- Glazed roofs at ground floor level allowing natural light into all floors
- Flexible and efficient space
- Exposed brickwork at Ground and upper ground levels
- New LED lighting throughout
- **-** Feature internal staircase
- Shower, lockers, changing facilities and bike storage
- **-** Excellent ceiling height
- Thriving central location with Whitecross Market on the doorstep

#### **Description**

147 Whitecross Street provides 13,076 sq ft of unique workspace over ground and two lower floors – and provides the opportunity for a business to take the space as an HQ building. Its position means occupiers have easy access to the transport network and a variety of local offerings on it's doorstep. The space is being refurbished to a high specification with reception and common areas reconfigured to provides occupiers and visitors with a contemporary and welcoming space.

Meanwhile, considered design details throughout the floors, creates a workspace that promotes productivity and staff wellbeing. A number of cut away windows allow natural light into the lower levels.

Old Street 147 Whitecross Street EC1Y 8JL