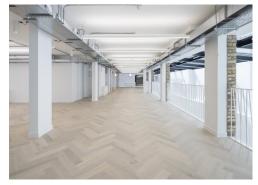

#### **Description**

147 Whitecross Street provides 13,076 sq ft of unique workspace over ground and two lower floors – and provides the opportunity for a business to take the space as an HQ building. Its position means occupiers have easy access to the transport network and a variety of local offerings on it's doorstep. The space is being refurbished to a high specification with reception and common areas reconfigured to provides occupiers and visitors with a contemporary and welcoming space.

Meanwhile, considered design details throughout the floors, creates a workspace that promotes productivity and staff wellbeing. A number of cut away windows allow natural light into the lower levels.

Old Street 147 Whitecross Street EC1Y 8JL

#### **Amenities**

- Self-contained office space
- Redesigned reception and entrance area
- Glazed roofs at ground floor level allowing natural light into all floors
- Flexible and efficient space
- Exposed brickwork at Ground and upper ground levels
- New LED lighting throughout
- **-** Feature internal staircase
- Shower, lockers, changing facilities and bike storage
- **-** Excellent ceiling height
- Thriving central location with Whitecross Market on the doorstep