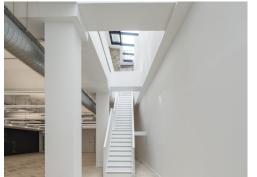

#### **Amenities**

- Self-contained office space
- Redesigned reception and entrance area
- Glazed roofs at ground floor level allowing natural light into all floors
- Flexible and efficient space
- Exposed brickwork at Ground and upper ground levels
- New LED lighting throughout
- **-** Feature internal staircase
- Shower, lockers, changing facilities and bike storage
- **-** Excellent ceiling height
- Thriving central location with Whitecross Market on the doorstep

Meanwhile, considered design details throughout the floors, creates a workspace that promotes productivity and staff wellbeing. A number of cut away windows allow natural light into the lower levels.

Old Street 147 Whitecross Street EC1Y 8JL