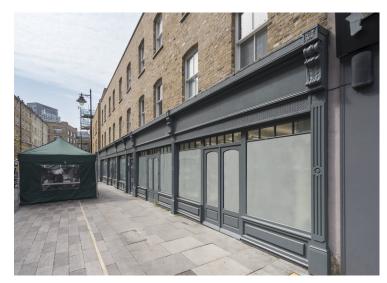

#### Location

The building is situated on the doorstep of the vibrant amenities of Whitecross Street – with Old Street and Shoreditch a short walk away. For those after a cultural fix the Barbican offers the City's best mix of art, film and theatre events along with outdoor public spaces and a variety of bars and restaurants.

#### **Description**

147 Whitecross Street provides 13,076 sq ft of unique workspace over ground and two lower floors – and provides the opportunity for a business to take the space as an HQ building. Its position means occupiers have easy access to the transport network and a variety of local offerings on it's doorstep. The space is being refurbished to a high specification with reception and common areas reconfigured to provides occupiers and visitors with a contemporary and welcoming space.