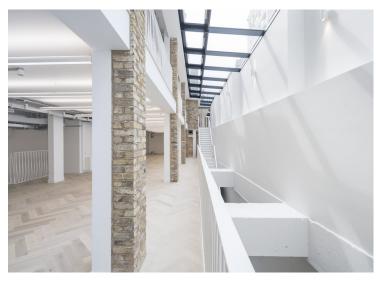

#### **Amenities**

- Self-contained office space
- Redesigned reception and entrance area
- Glazed roofs at ground floor level allowing natural light into all floors
- Flexible and efficient space
- Exposed brickwork at Ground and upper ground levels
- New LED lighting throughout
- **-** Feature internal staircase
- Shower, lockers, changing facilities and bike storage
- **-** Excellent ceiling height
- Thriving central location with Whitecross Market on the doorstep

#### **Description**

147 Whitecross Street provides 13,076 sq ft of unique workspace over ground and two lower floors – and provides the opportunity for a business to take the space as an HQ building. Its position means occupiers have easy access to the transport network and a variety of local offerings on it's doorstep. The space is being refurbished to a high specification with reception and common areas reconfigured to provides occupiers and visitors with a contemporary and welcoming space.

Meanwhile, considered design details throughout the floors, creates a workspace that promotes productivity and staff wellbeing. A number of cut away windows allow natural light into the lower levels.

Old Street 147 Whitecross Street EC1Y 8JL