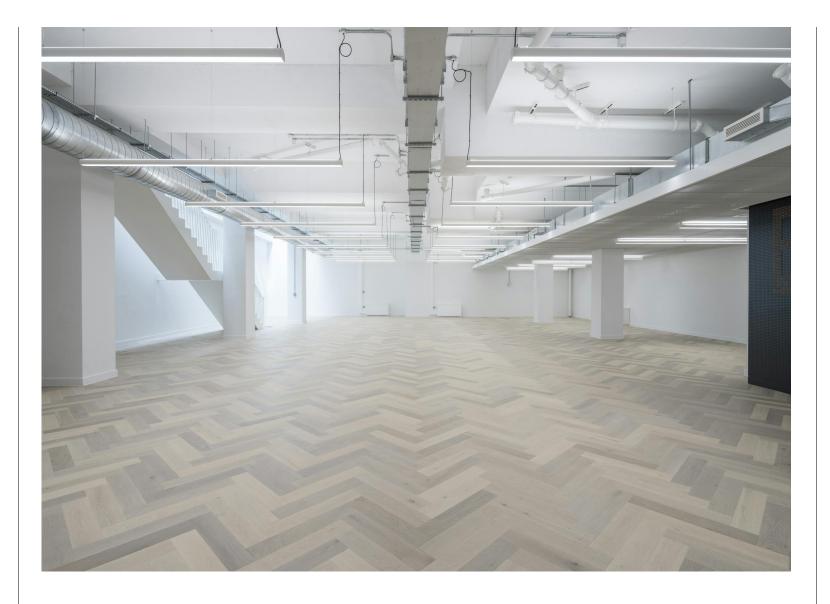

#### **Amenities**

- Self-contained office space
- Redesigned reception and entrance area
- Glazed roofs at ground floor level allowing natural light into all floors
- Flexible and efficient space
- Exposed brickwork at Ground and upper ground levels
- New LED lighting throughout
- **-** Feature internal staircase
- Shower, lockers, changing facilities and bike storage
- **-** Excellent ceiling height
- Thriving central location with Whitecross Market on the doorstep

#### **Description**

147 Whitecross Street provides 13,076 sq ft of unique workspace over ground and two lower floors – and provides the opportunity for a business to take the space as an HQ building. Its position means occupiers have easy access to the transport network and a variety of local offerings on it's doorstep. The space is being refurbished to a high specification with reception and common areas reconfigured to provides occupiers and visitors with a contemporary and welcoming space.

Meanwhile, considered design details throughout the floors, creates a workspace that promotes productivity and staff wellbeing. A number of cut away windows allow natural light into the lower levels.

Old Street 147 Whitecross Street EC1Y 8JL