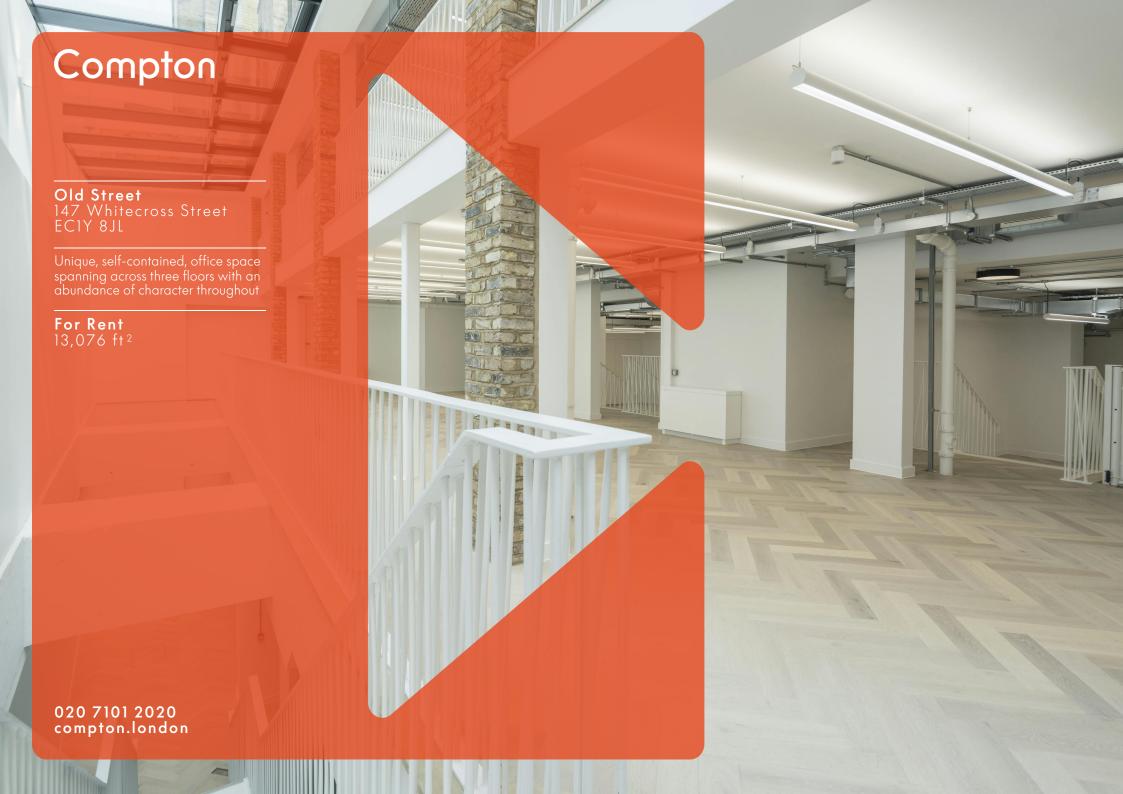

Old Street 147 Whitecross Street EC1Y 8JL

Unique, self-contained, office space spanning across three floors with an abundance of character throughout

For Rent 13,076 ft<sup>2</sup>

#### **Description**

147 Whitecross Street provides 13,076 sq ft of unique workspace over ground and two lower floors – and provides the opportunity for a business to take the space as an HQ building. Its position means occupiers have easy access to the transport network and a variety of local offerings on it's doorstep. The space is being refurbished to a high specification with reception and common areas reconfigured to provides occupiers and visitors with a contemporary and welcoming space.