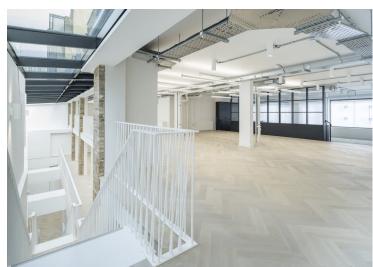

#### **Amenities**

- Self-contained office space
- Redesigned reception and entrance area
- Glazed roofs at ground floor level allowing natural light into all floors
- Flexible and efficient space
- Exposed brickwork at Ground and upper ground levels
- New LED lighting throughout
- **-** Feature internal staircase
- Shower, lockers, changing facilities and bike storage
- **-** Excellent ceiling height
- Thriving central location with Whitecross Market on the doorstep

#### **Description**

147 Whitecross Street provides 13,076 sq ft of unique workspace over ground and two lower floors – and provides the opportunity for a business to take the space as an HQ building. Its position means occupiers have easy access to the transport network and a variety of local offerings on it's doorstep. The space is being refurbished to a high specification with reception and common areas reconfigured to provides occupiers and visitors with a contemporary and welcoming space.

Meanwhile, considered design details throughout the floors, creates a workspace that promotes productivity and staff wellbeing. A number of cut away windows allow natural light into the lower levels.

Old Street 147 Whitecross Street EC1Y 8JL