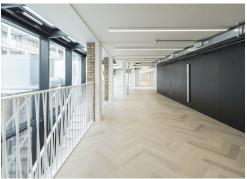

#### **Amenities**

- Self-contained office space
- Redesigned reception and entrance area
- Glazed roofs at ground floor level allowing natural light into all floors
- Flexible and efficient space
- Exposed brickwork at Ground and upper ground levels
- New LED lighting throughout
- **-** Feature internal staircase
- Shower, lockers, changing facilities and bike storage
- **-** Excellent ceiling height
- Thriving central location with Whitecross Market on the doorstep

#### **Description**

147 Whitecross Street provides 13,076 sq ft of unique workspace over ground and two lower floors – and provides the opportunity for a business to take the space as an HQ building. Its position means occupiers have easy access to the transport network and a variety of local offerings on it's doorstep. The space is being refurbished to a high specification with reception and common areas reconfigured to provides occupiers and visitors with a contemporary and welcoming space.

Meanwhile, considered design details throughout the floors, creates a workspace that promotes productivity and staff wellbeing. A number of cut away windows allow natural light into the lower levels.

Old Street 147 Whitecross Street EC1Y 8JL