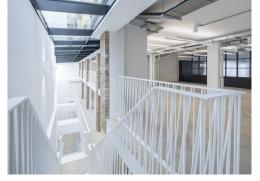

#### **Amenities**

- Self-contained office space
- Redesigned reception and entrance area
- Glazed roofs at ground floor level allowing natural light into all floors
- Flexible and efficient space
- Exposed brickwork at Ground and upper ground levels
- New LED lighting throughout
- **-** Feature internal staircase
- Shower, lockers, changing facilities and bike storage
- **-** Excellent ceiling height
- Thriving central location with Whitecross Market on the doorstep

Meanwhile, considered design details throughout the floors, creates a workspace that promotes productivity and staff wellbeing. A number of cut away windows allow natural light into the lower levels.

Old Street 147 Whitecross Street EC1Y 8JL