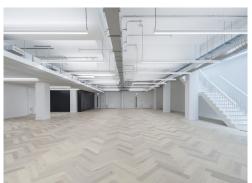

#### **Description**

147 Whitecross Street provides 13,076 sq ft of unique workspace over ground and two lower floors – and provides the opportunity for a business to take the space as an HQ building. Its position means occupiers have easy access to the transport network and a variety of local offerings on it's doorstep. The space is being refurbished to a high specification with reception and common areas reconfigured to provides occupiers and visitors with a contemporary and welcoming space.

Meanwhile, considered design details throughout the floors, creates a workspace that promotes productivity and staff wellbeing. A number of cut away windows allow natural light into the lower levels.

Old Street 147 Whitecross Street EC1Y 8JL