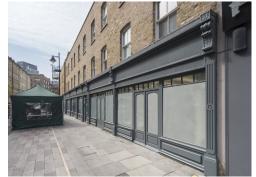

#### Location

The building is situated on the doorstep of the vibrant amenities of Whitecross Street – with Old Street and Shoreditch a short walk away. For those after a cultural fix the Barbican offers the City's best mix of art, film and theatre events along with outdoor public spaces and a variety of bars and restaurants.

#### **Description**

147 Whitecross Street provides 13,076 sq ft of unique workspace over ground and two lower floors – and provides the opportunity for a business to take the space as an HQ building. Its position means occupiers have easy access to the transport network and a variety of local offerings on it's doorstep. The space is being refurbished to a high specification with reception and common areas reconfigured to provides occupiers and visitors with a contemporary and welcoming space.