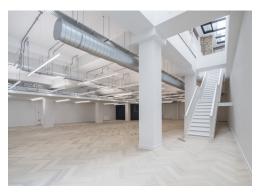

#### **Amenities**

- Self-contained office space
- Redesigned reception and entrance area
- Glazed roofs at ground floor level allowing natural light into all floors
- Flexible and efficient space
- Exposed brickwork at Ground and upper ground levels
- New LED lighting throughout
- **-** Feature internal staircase
- Shower, lockers, changing facilities and bike storage
- **-** Excellent ceiling height
- Thriving central location with Whitecross Market on the doorstep

#### **Description**

147 Whitecross Street provides 13,076 sq ft of unique workspace over ground and two lower floors – and provides the opportunity for a business to take the space as an HQ building. Its position means occupiers have easy access to the transport network and a variety of local offerings on it's doorstep. The space is being refurbished to a high specification with reception and common areas reconfigured to provides occupiers and visitors with a contemporary and welcoming space.

Meanwhile, considered design details throughout the floors, creates a workspace that promotes productivity and staff wellbeing. A number of cut away windows allow natural light into the lower levels.

Old Street 147 Whitecross Street EC1Y 8JL