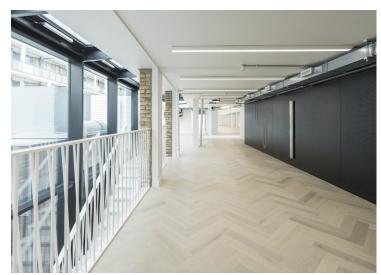

#### **Amenities**

- Self-contained office space
- Redesigned reception and entrance area
- Glazed roofs at ground floor level allowing natural light into all floors
- Flexible and efficient space
- Exposed brickwork at Ground and upper ground levels
- New LED lighting throughout
- **-** Feature internal staircase
- Shower, lockers, changing facilities and bike storage
- **-** Excellent ceiling height
- Thriving central location with Whitecross Market on the doorstep

#### **Description**

147 Whitecross Street provides 13,076 sq ft of unique workspace over ground and two lower floors – and provides the opportunity for a business to take the space as an HQ building. Its position means occupiers have easy access to the transport network and a variety of local offerings on it's doorstep. The space is being refurbished to a high specification with reception and common areas reconfigured to provides occupiers and visitors with a contemporary and welcoming space.

Meanwhile, considered design details throughout the floors, creates a workspace that promotes productivity and staff wellbeing. A number of cut away windows allow natural light into the lower levels.

Old Street 147 Whitecross Street EC1Y 8JL