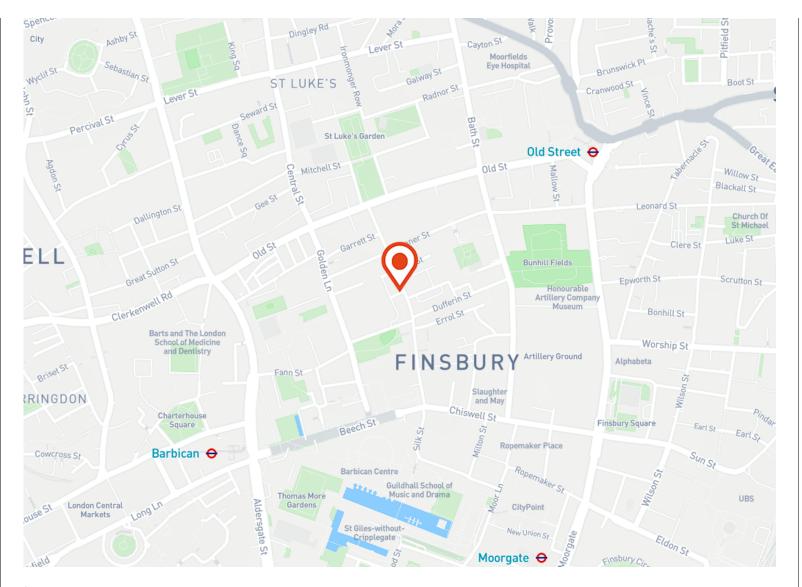

#### Location

The building is situated on the doorstep of the vibrant amenities of Whitecross Street – with Old Street and Shoreditch a short walk away. For those after a cultural fix the Barbican offers the City's best mix of art, film and theatre events along with outdoor public spaces and a variety of bars and restaurants.

The building is within easy reach of several stations offering access to underground, mainline and overground services. Later this year the Elizabeth Line (Moorgate, Liverpool Street and Farringdon Stations) will dramatically reduce travel times across London. Crossrail at Farringdon will be within a 10 minute walk providing ease of access to the West End.