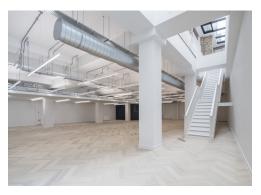

#### **Description**

147 Whitecross Street provides 13,076 sq ft of unique workspace over ground and two lower floors – and provides the opportunity for a business to take the space as an HQ building. Its position means occupiers have easy access to the transport network and a variety of local offerings on it's doorstep. The space is being refurbished to a high specification with reception and common areas reconfigured to provides occupiers and visitors with a contemporary and welcoming space.

Meanwhile, considered design details throughout the floors, creates a workspace that promotes productivity and staff wellbeing. A number of cut away windows allow natural light into the lower levels.

Old Street 147 Whitecross Street EC1Y 8JL

#### **Amenities**

- Self-contained office space
- Redesigned reception and entrance area
- Glazed roofs at ground floor level allowing natural light into all floors
- Flexible and efficient space
- Exposed brickwork at Ground and upper ground levels
- New LED lighting throughout
- **-** Feature internal staircase
- Shower, lockers, changing facilities and bike storage
- **-** Excellent ceiling height
- Thriving central location with Whitecross Market on the doorstep