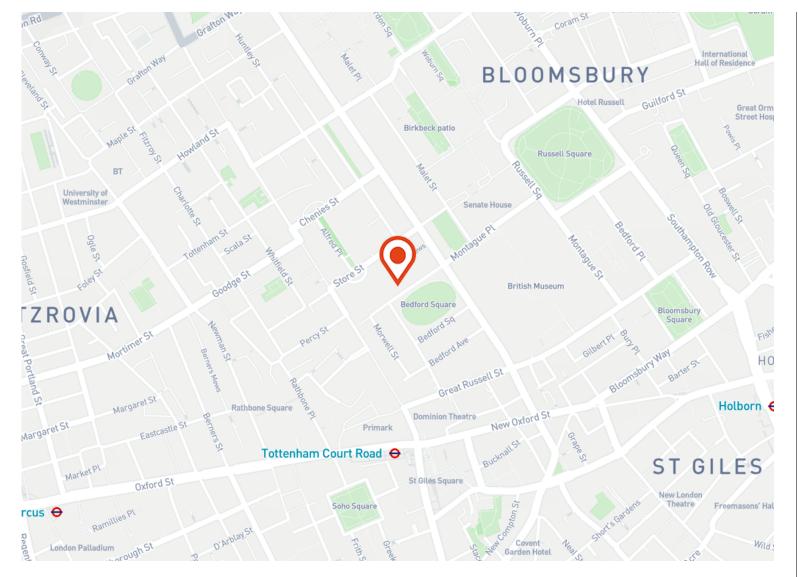

#### Location

21 Bedford Square is situated in Bloomsbury, London's fashionable, cultural and intellectual heart and is surrounded by coffee shops, bars, restaurants and numerous retailers.

The property is also a short walk from several main line stations, namely; Tottenham Court Road, Russell Square, Goodge Street and Holborn. The Elizabeth Line will revolutionise journey times travelling from East to West and within Central London through Tottenham Court Road.