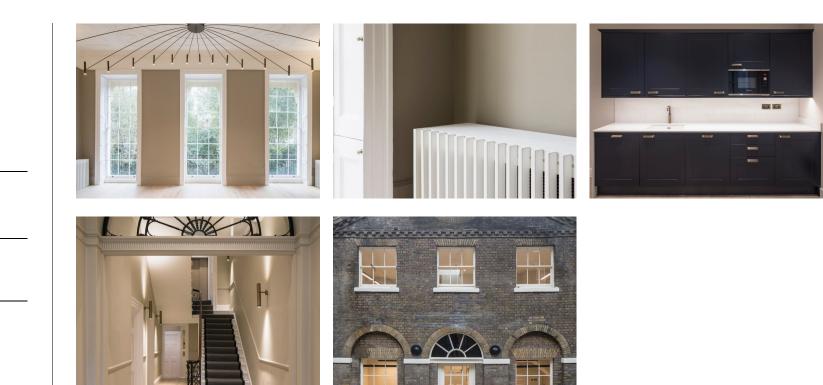

### Amenities

- Self-contained building
- Newly refurbished
- Private terrace
- Fitted kitchenettes
- Characterful period features
- Access to Bedford Square Garden opposite the building

### Description

Located on Bedford Square in the heart of Bloomsbury village, 21 Bedford Square has been sympathetically renovated to retain its period features to an exceptional standard throughout, providing stunning premium modern office space.

The property has an appealing configuration; there is a generous hallway, central staircase, and well-proportioned, well-kept rooms throughout. Additionally, there is a separate self contained building to the rear of the building accessible via the private terrace.