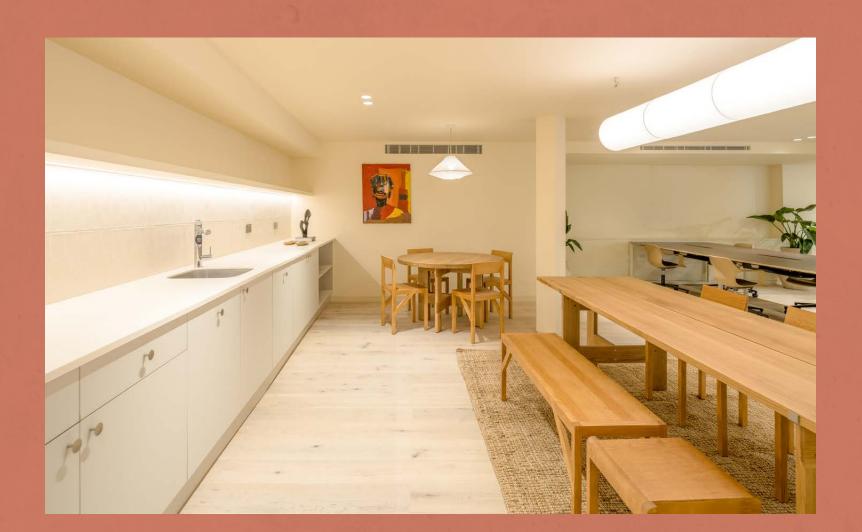

Fitted suites offer open plan workstations, meeting rooms and ample breakout areas, with capacity for extra desks and meeting spaces.

Light-filled floors in the East building provide stylish & inspiring workspaces

5-cloisters East

2nd Floor – East

4th Floor – East

2nd Floor – East

2nd Floor – East

East Lobby

6 — cloisters West