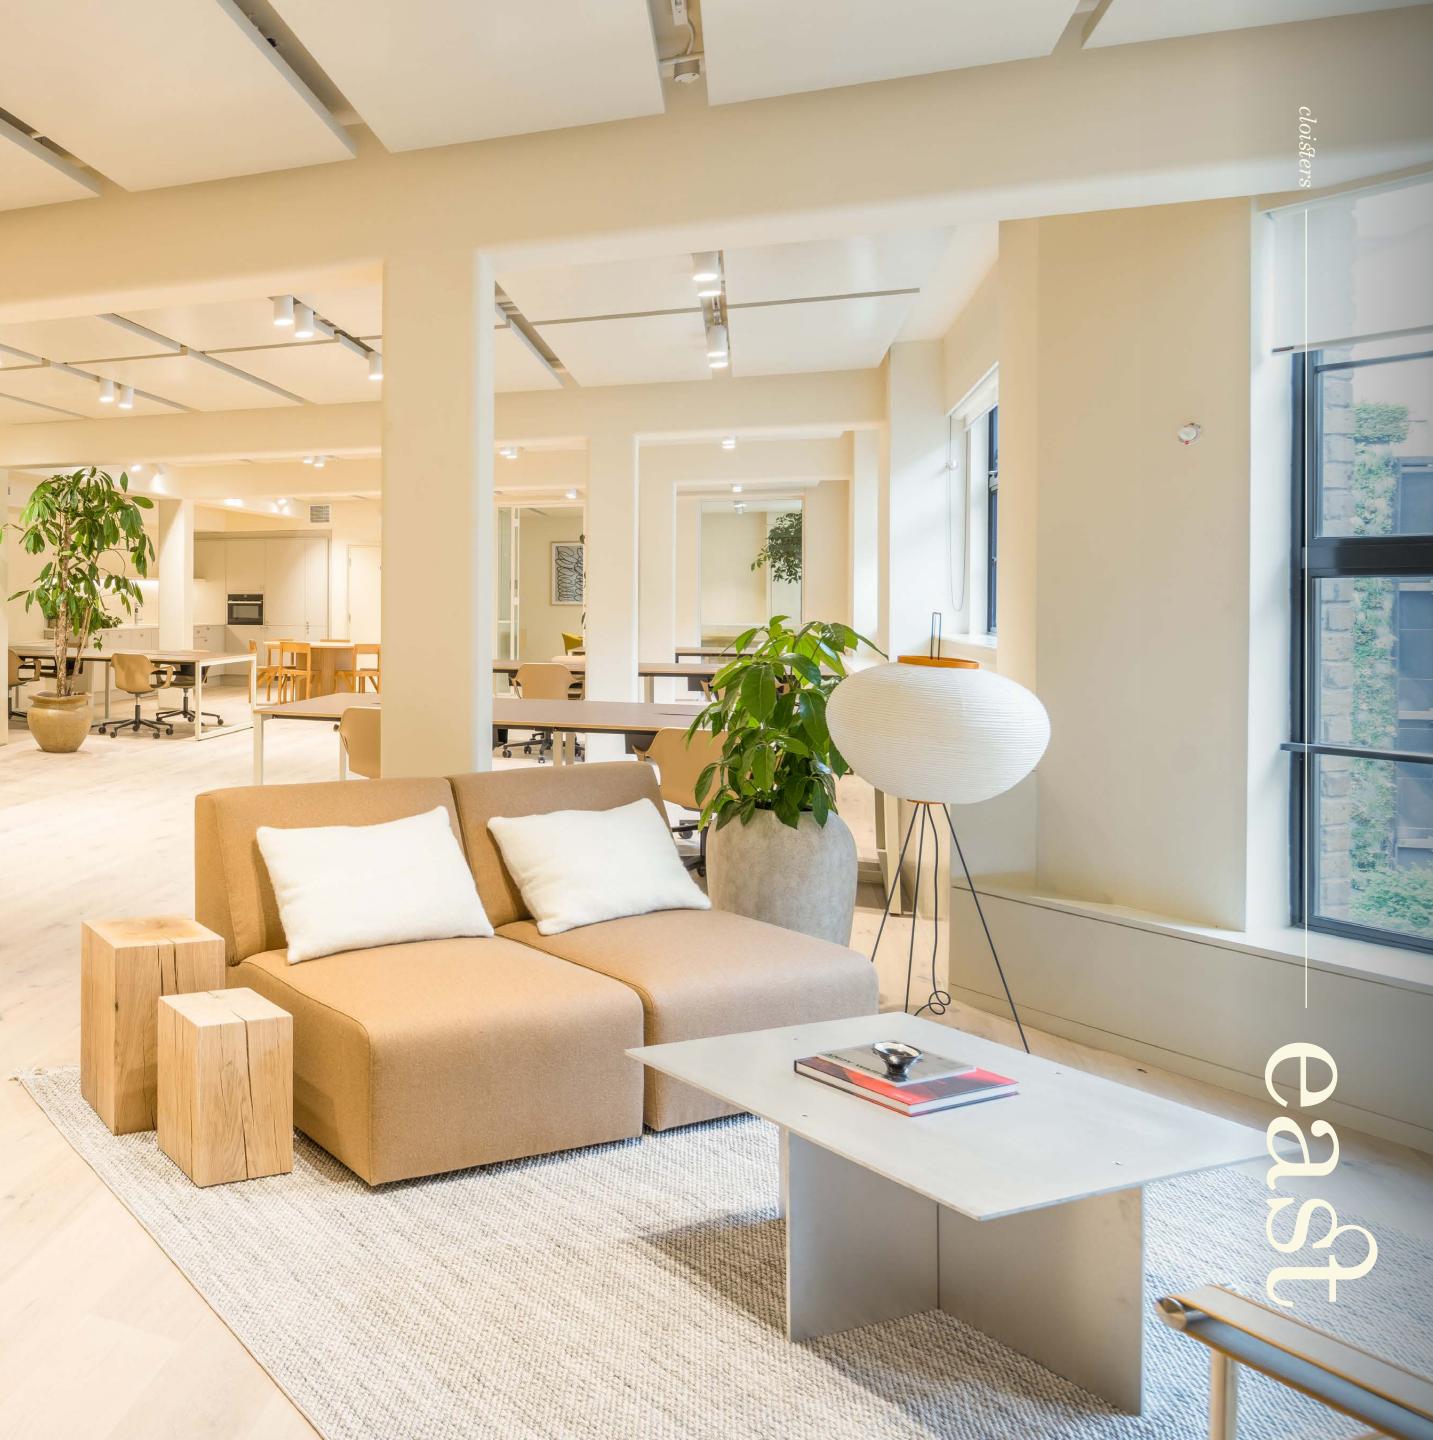

## West

5-cloisters East

2nd Floor – East

4th Floor – East

2nd Floor – East

2nd Floor – East

East Lobby

6 — cloisters West

#### Thoughtfully curated workspace in the West building inspire collaboration and productivity

#### A high quality fit-out with all things considered

The available second floor West features a thoughtfully arranged layout with workstations, a meeting room, phone booth and breakout areas.

2nd Floor – West