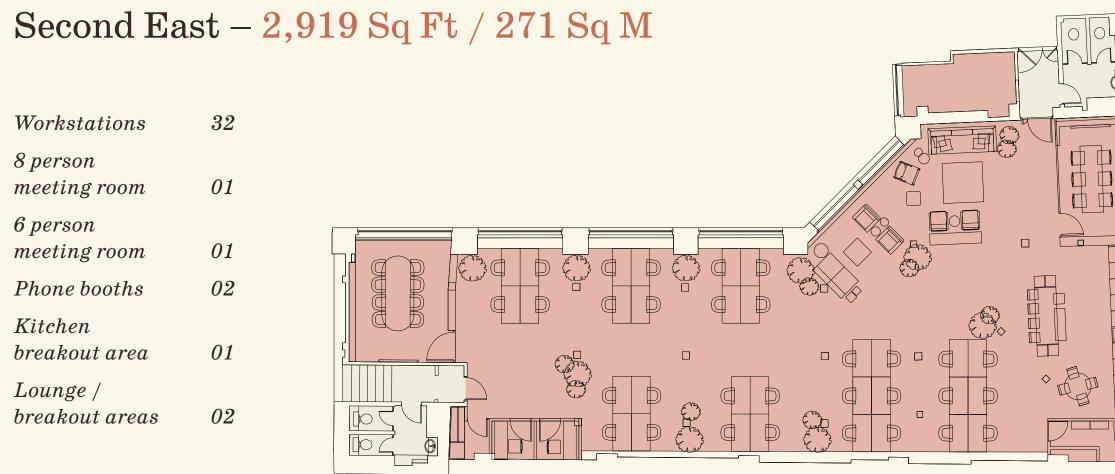

Fitted suites offer open plan workstations, meeting rooms and ample breakout areas, with capacity for extra desks and meeting spaces.

Light-filled floors in the East building provide stylish & inspiring workspaces

5-cloisters East

2nd Floor – East

4th Floor – East

2nd Floor – East

2nd Floor – East

East Lobby

6 — cloisters West

#### Accommodation

| Floor                 | Status               | Sq Ft | $\operatorname{Sq} M$ |
|-----------------------|----------------------|-------|-----------------------|
| 5th & 6th <i>West</i> | Fit-out<br>available | 2,268 | 211                   |
| 4th East              | Fully fitted         | 3,097 | 288                   |
| 2nd East              | Fully fitted         | 2,919 | 271                   |
| 2nd West              | Fully fitted         | 1,080 | 100                   |
| Total                 |                      | 9,364 | 870                   |

#### Fourth East -3,097 Sq Ft / 288 Sq M

| Work stations              | 32 |
|----------------------------|----|
| 8 person<br>meeting room   | 01 |
| 6 person<br>meeting room   | 01 |
| Phone booths<br>Kitchen    | 02 |
| breakout area              | 01 |
| Lounge /<br>breakout areas | 02 |