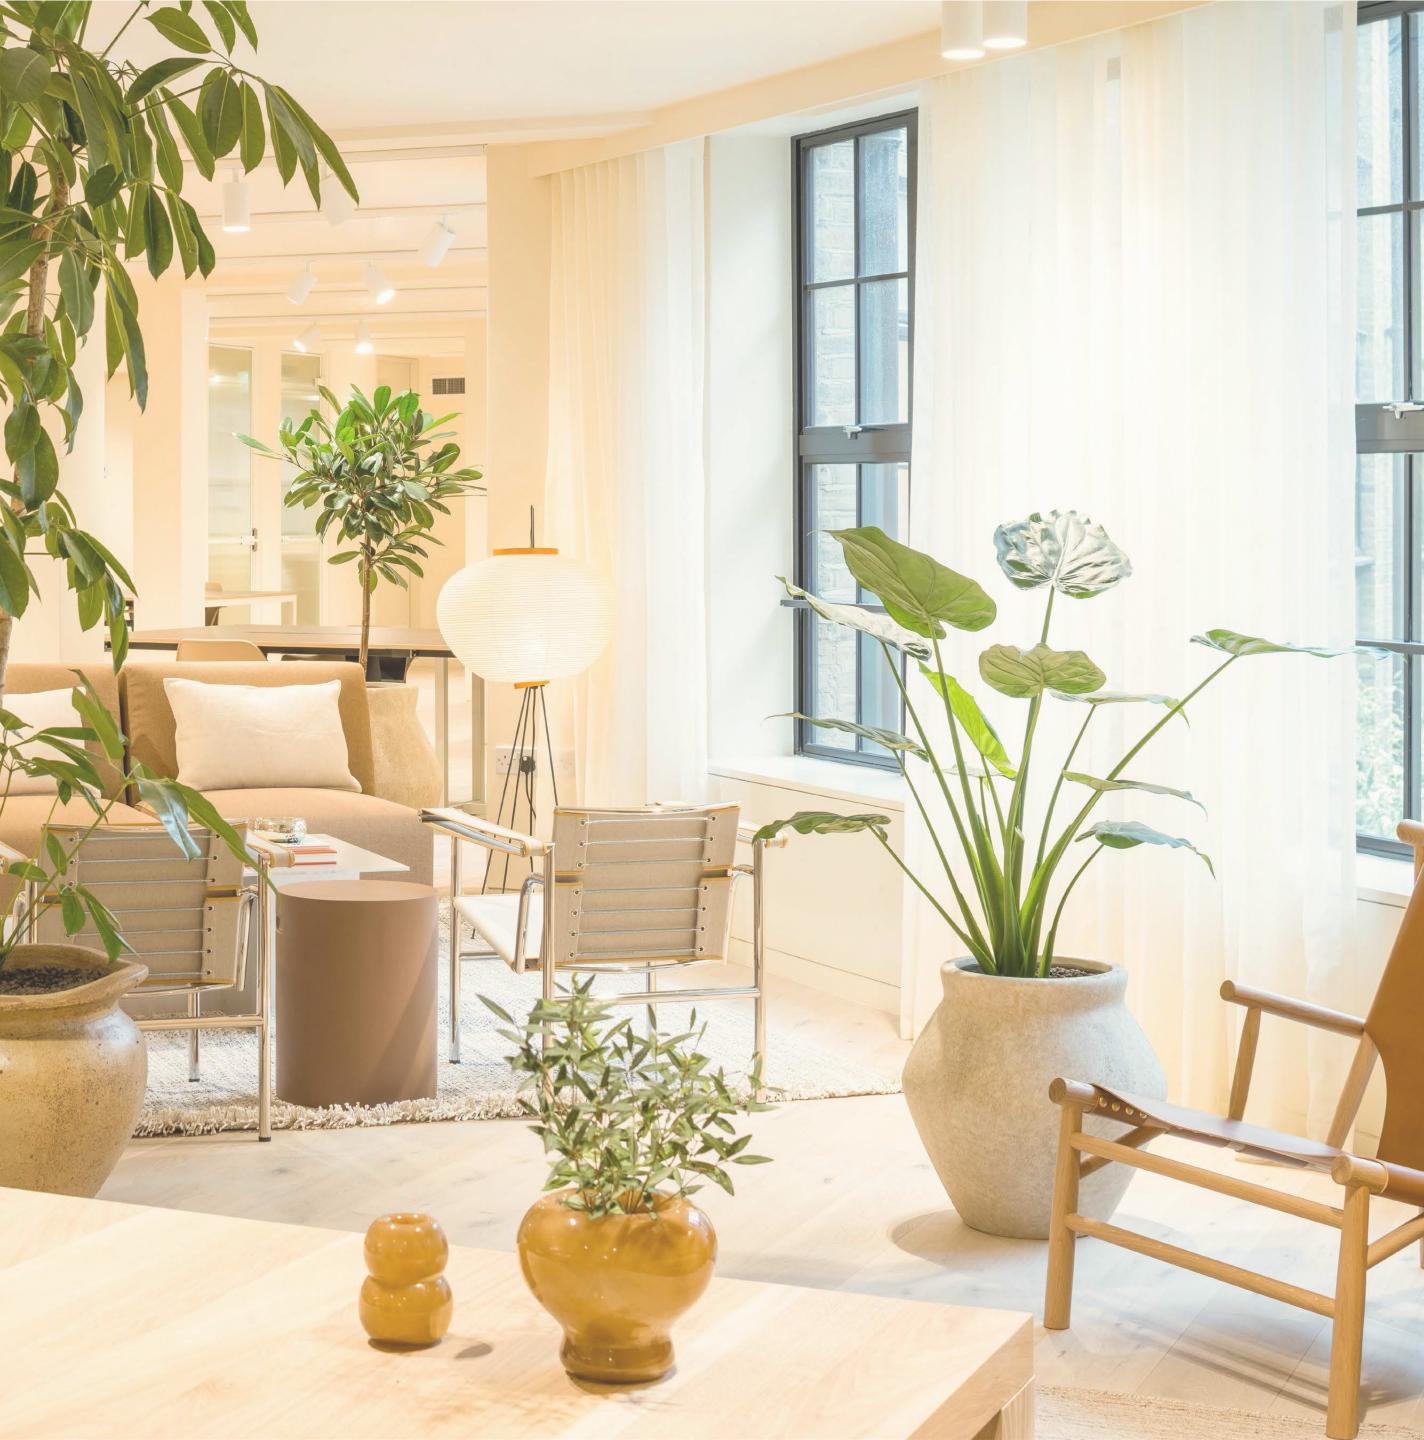

#### Thoughtfully curated workspace in the West building inspire collaboration and productivity

# West

2nd Floor – West

2nd Floor – West

2nd Floor – West

#### A high quality fit-out with all things considered

The available second floor West features a thoughtfully arranged layout with workstations, a meeting room, phone booth and breakout areas.

2nd Floor – West