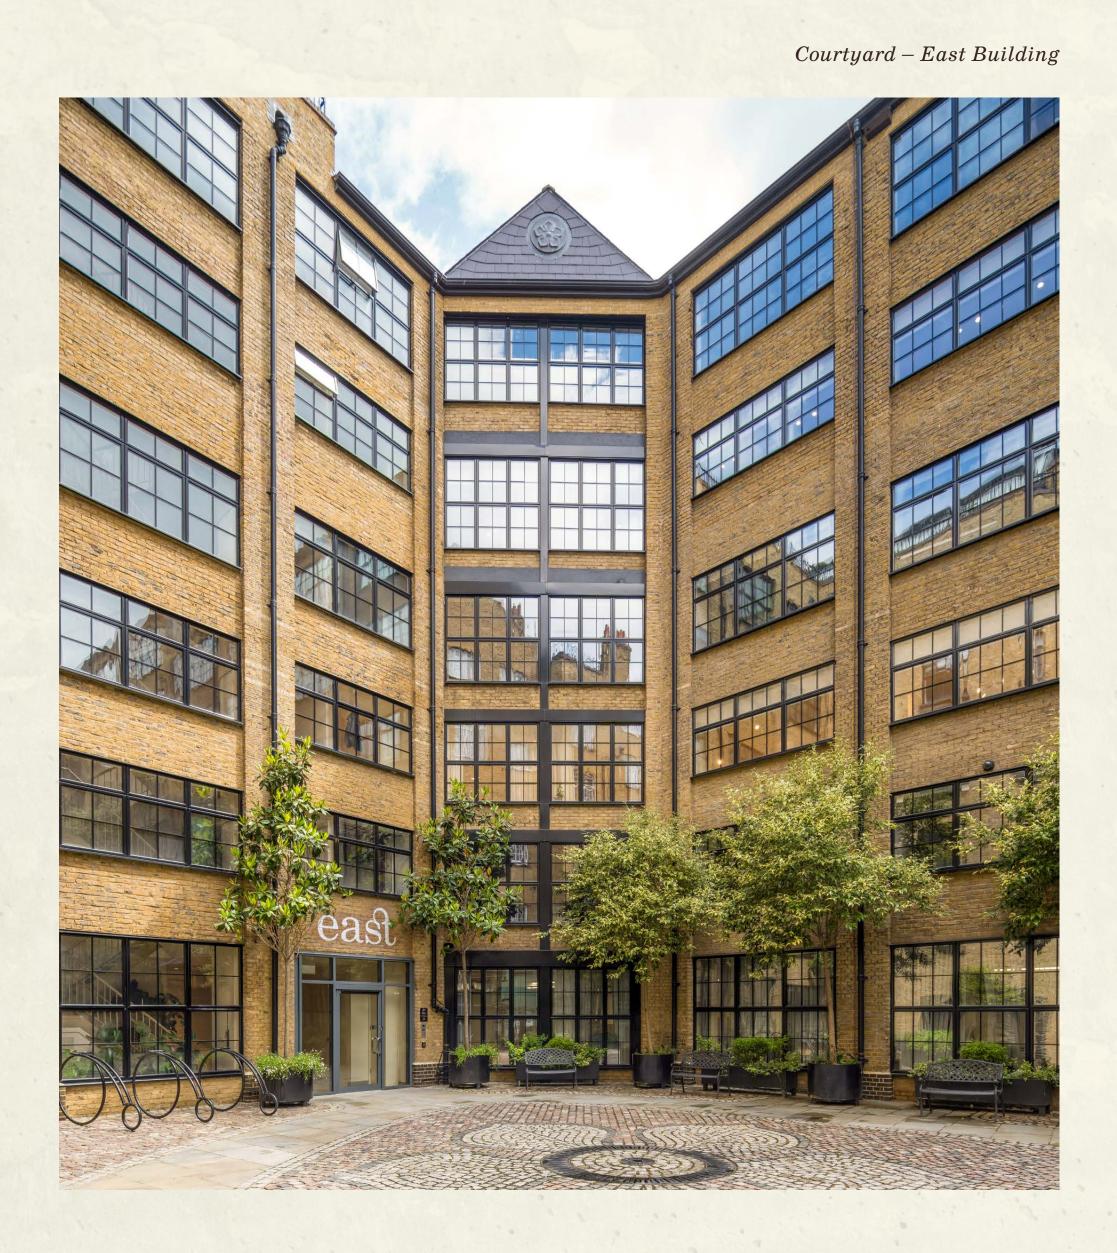

It comprises four connected buildings arranged around the courtyard – East, West, Gatehouse and St Luke's.

Secluded courtyard entrance Fully fitted / Cat A suites Conventional / Managed offerings Communal terraces / Green wall Building commissionaire Bicycle racks / Shower facilities

Highlights

Contemporary, considered spaces with biophilic design connecting the outside to the inside

The design blends the building's rich heritage with a modern aesthetic to create an environment where clarity and inspiration thrive.

Fitted suites offer open plan workstations, meeting rooms and ample breakout areas, with capacity for extra desks and meeting spaces.

Light-filled floors in the East building provide stylish & inspiring workspaces