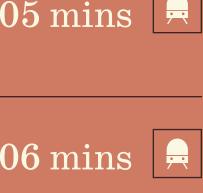

> While the recent redevelopment of Old Street roundabout provides a more pedestrian and cycle friendly commute.

**Journey Times** / 01 min | 🕅 Old Street €₹ / 02 mins | =Moorgate ⊖≉⊖ King's Cross  $/05 \mathrm{mins}$ St. Pancras €₹ / 06 mins | =Bank ⊖≩⊖ - **- -**

Journey times in minutes. Source: TfL.