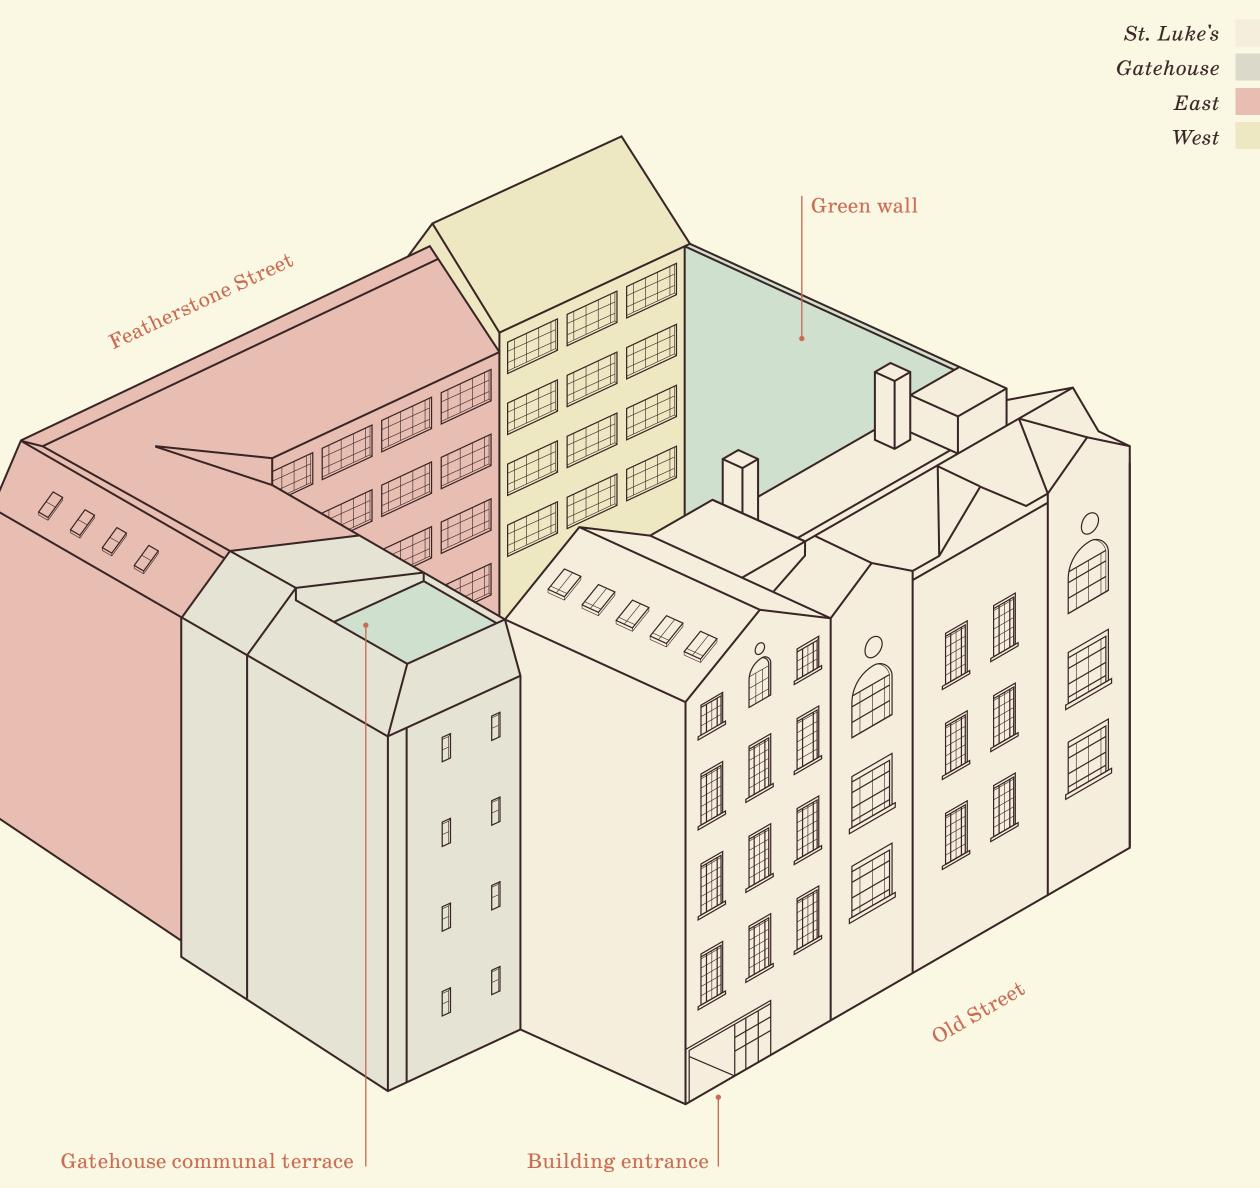

It comprises four connected buildings arranged around the courtyard – East, West, Gatehouse and St Luke's.

Secluded courtyard entrance Fully fitted / Cat A suites Conventional / Managed offerings Communal terraces / Green wall Building commissionaire Bicycle racks / Shower facilities

Cloisters provides a campus-style environment set back from the vibrant bustle of Old Street.

There are spacious communal roof terraces available to occupiers, and a green living wall enhancing the calming environment.