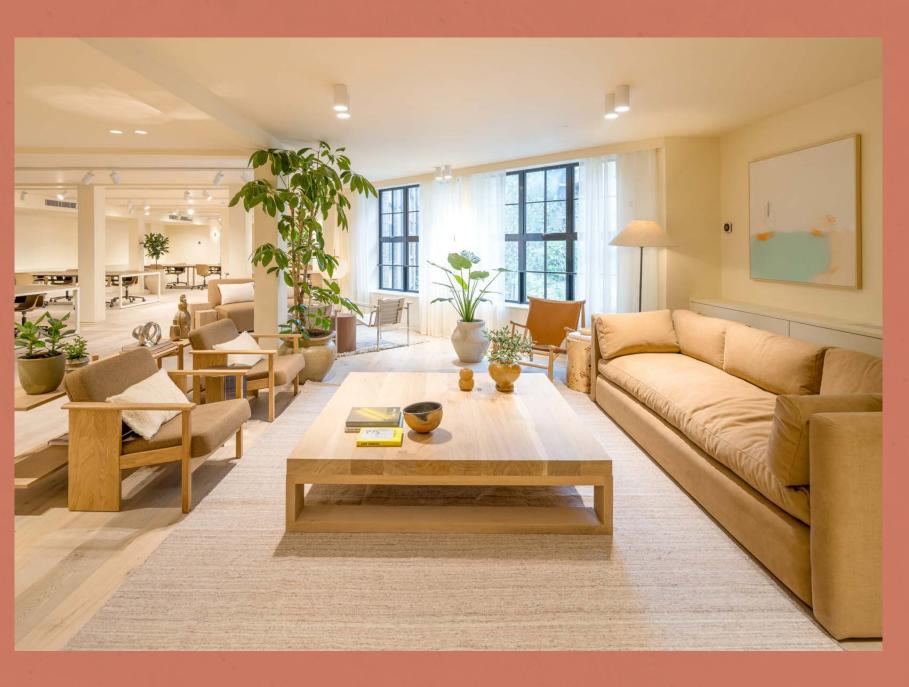

#### Thoughtfully curated workspace in the West building inspire collaboration and productivity

# West

2nd Floor – West

2nd Floor – West

2nd Floor – West

#### A high quality fit-out with all things considered

The available second floor West features a thoughtfully arranged layout with workstations, a meeting room, phone booth and breakout areas.

2nd Floor – West