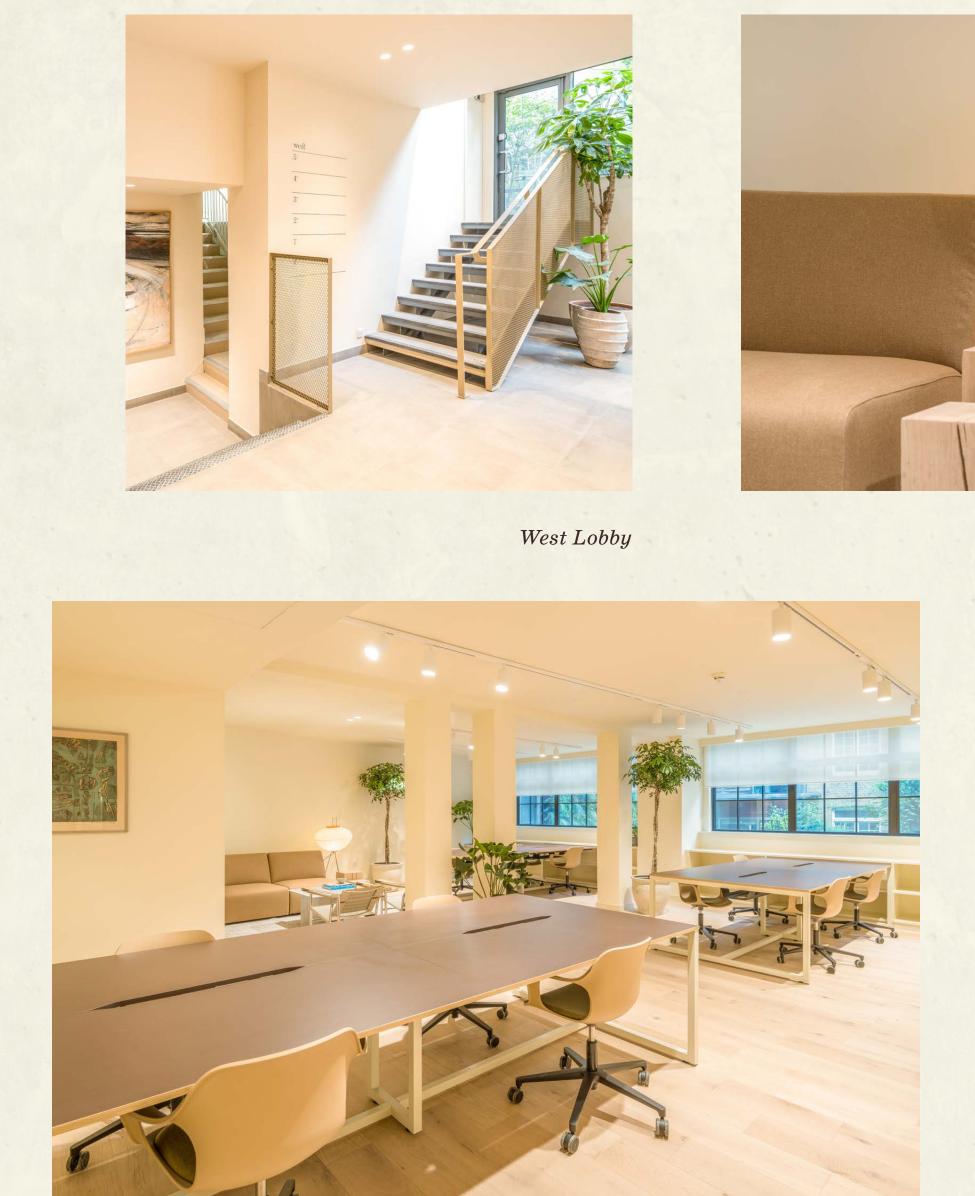

## West

5-cloisters East

2nd Floor – East

4th Floor – East

2nd Floor – East

2nd Floor – East

East Lobby

6 — cloisters West