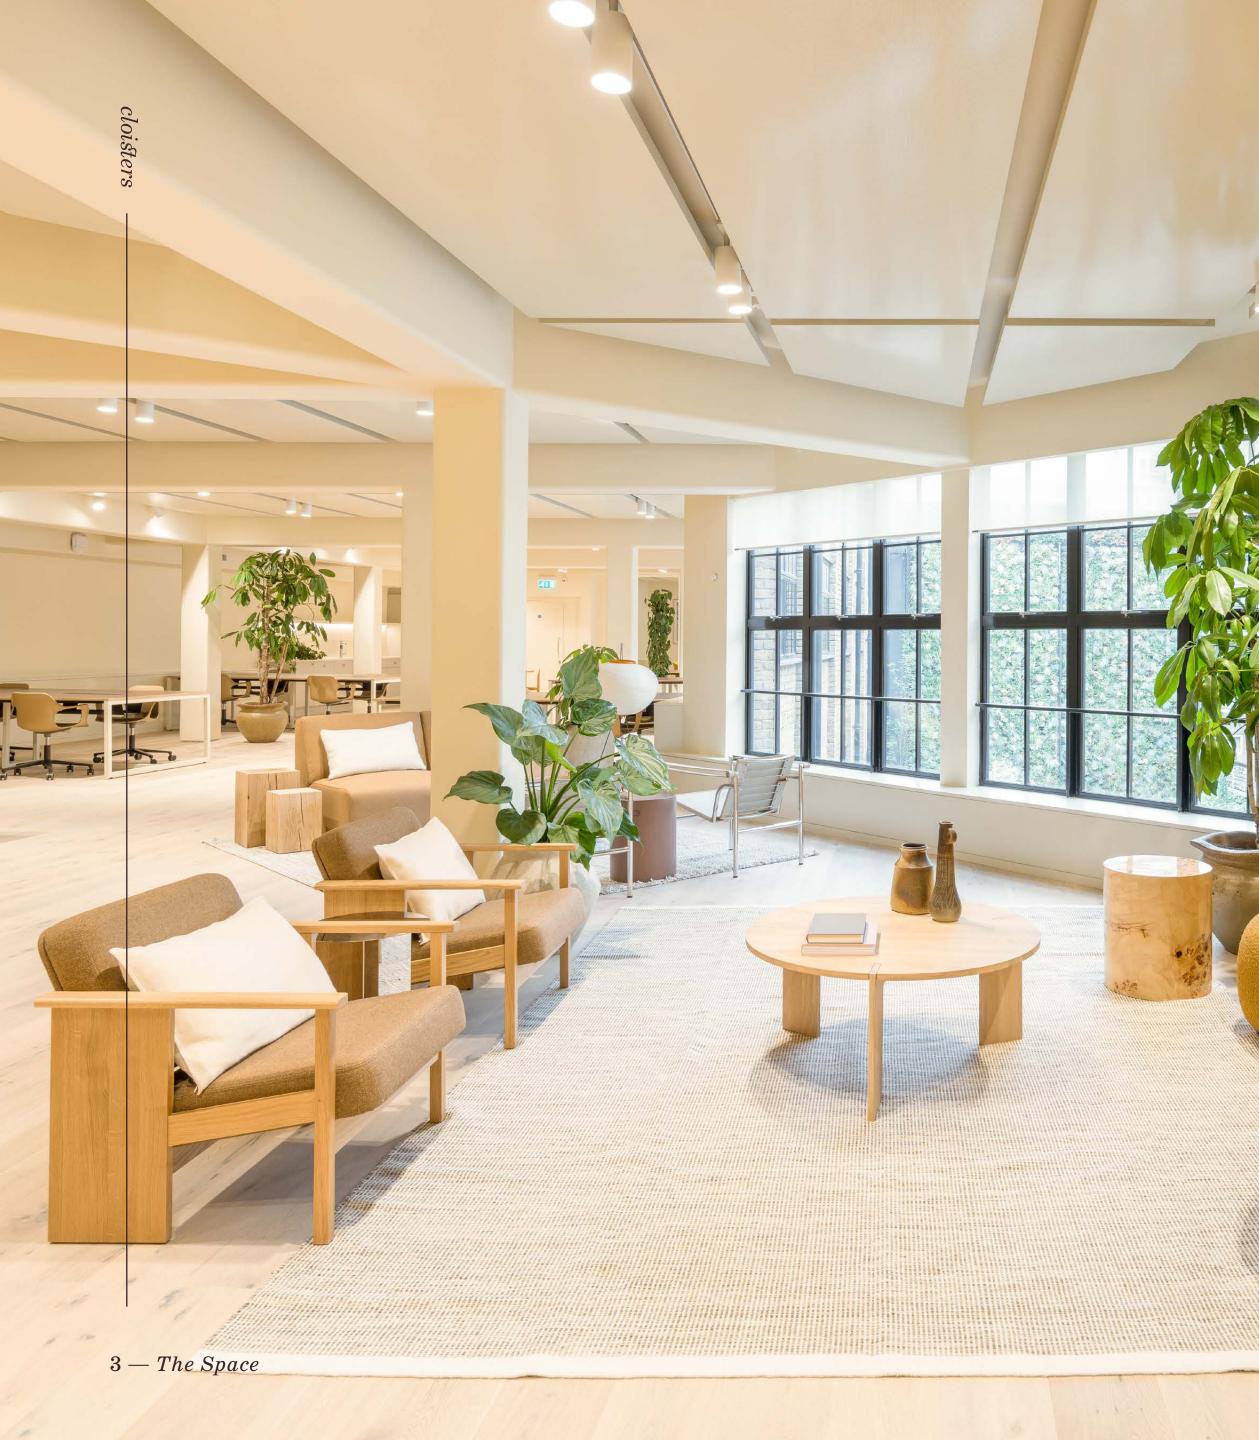

## cloisters

It comprises four connected buildings arranged around the courtyard – East, West, Gatehouse and St Luke's.

Secluded courtyard entrance Fully fitted / Cat A suites Conventional / Managed offerings Communal terraces / Green wall Building commissionaire Bicycle racks / Shower facilities

Cloisters provides a campus-style environment set back from the vibrant bustle of Old Street.

There are spacious communal roof terraces available to occupiers, and a green living wall enhancing the calming environment.