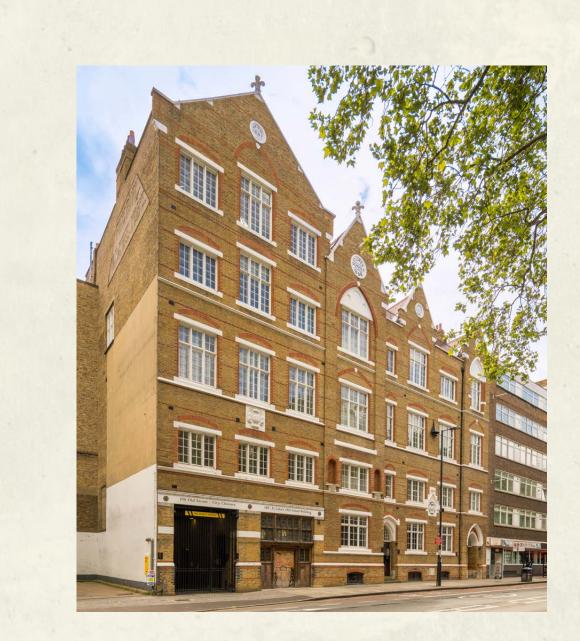

It comprises four connected buildings arranged around the courtyard – East, West, Gatehouse and St Luke's.

Secluded courtyard entrance Fully fitted / Cat A suites Conventional / Managed offerings Communal terraces / Green wall Building commissionaire Bicycle racks / Shower facilities

Cloisters provides a campus-style environment set back from the vibrant bustle of Old Street.

There are spacious communal roof terraces available to occupiers, and a green living wall enhancing the calming environment.