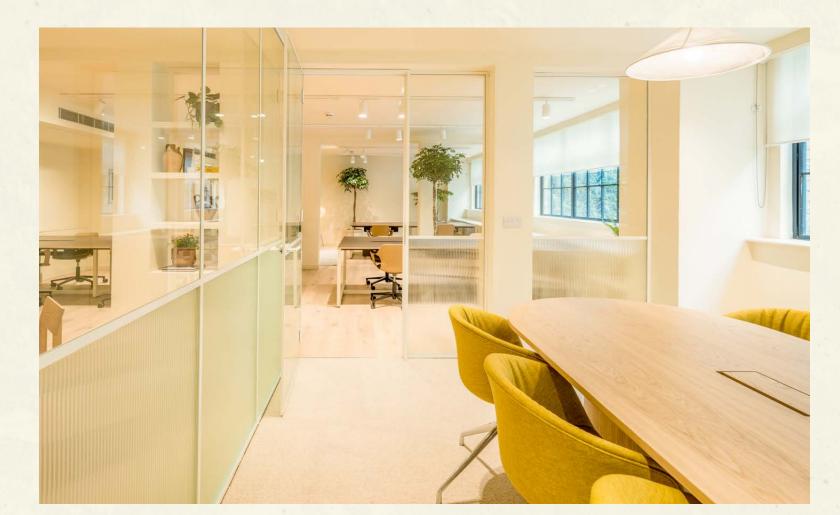

#### Thoughtfully curated workspace in the West building inspire collaboration and productivity

# West

2nd Floor – West

2nd Floor – West

2nd Floor – West

#### A high quality fit-out with all things considered

The available second floor West features a thoughtfully arranged layout with workstations, a meeting room, phone booth and breakout areas.

2nd Floor – West