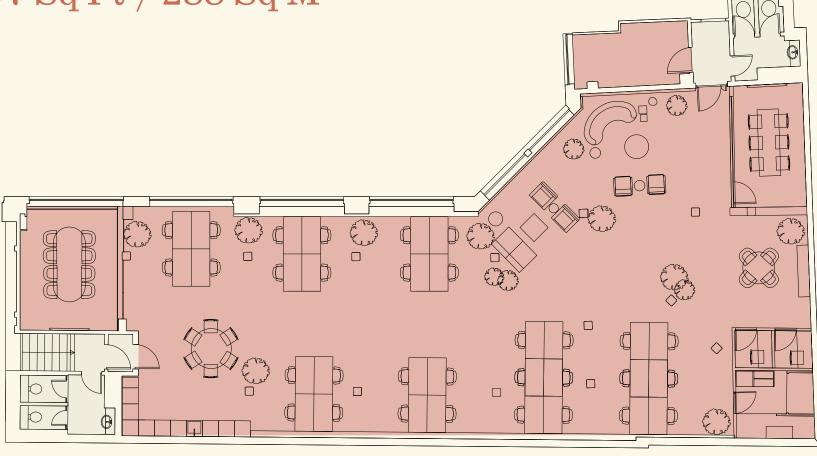

#### A high quality fit-out with all things considered

The available second floor West features a thoughtfully arranged layout with workstations, a meeting room, phone booth and breakout areas.

2nd Floor – West

#### Accommodation

| Floor                 | Status               | Sq Ft | $\operatorname{Sq} M$ |
|-----------------------|----------------------|-------|-----------------------|
| 5th & 6th <i>West</i> | Fit-out<br>available | 2,268 | 211                   |
| 4th East              | Fully fitted         | 3,097 | 288                   |
| 2nd East              | Fully fitted         | 2,919 | 271                   |
| 2nd West              | Fully fitted         | 1,080 | 100                   |
| Total                 |                      | 9,364 | 870                   |

#### Second West -1,080 Sq Ft / 100 Sq M

| 12 |                |
|----|----------------|
| 01 |                |
| 01 |                |
| 01 |                |
| 01 |                |
|    | 01<br>01<br>01 |