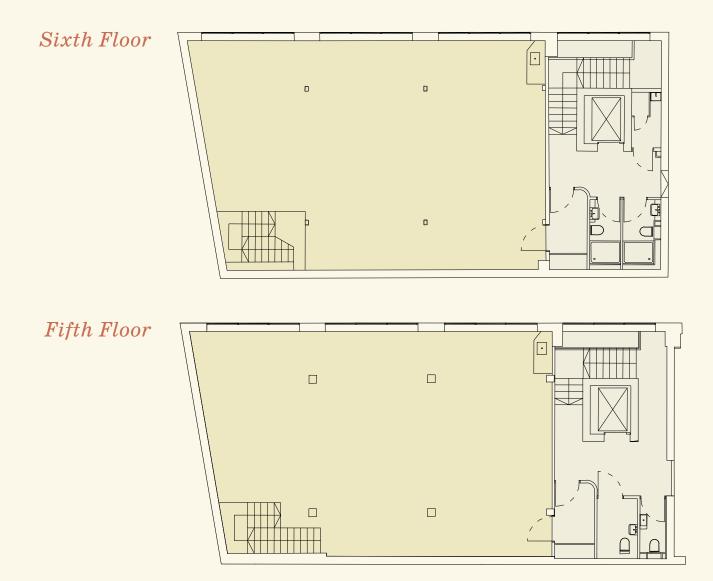

#### Accommodation

| Floor                 | Status               | Sq Ft | $\operatorname{Sq} M$ |
|-----------------------|----------------------|-------|-----------------------|
| 5th & 6th <i>West</i> | Fit-out<br>available | 2,268 | 211                   |
| 4th East              | Fully fitted         | 3,097 | 288                   |
| 2nd East              | Fully fitted         | 2,919 | 271                   |
| 2nd West              | Fully fitted         | 1,080 | 100                   |
| Total                 |                      | 9,364 | 870                   |

#### Fifth & Sixth West (Duplex) -2,268 Sq Ft / 211 Sq M

| 0          |
|------------|
| ~          |
| 0          |
| <b>~</b> . |
| 5          |
| 4          |
| 3          |
| -          |
| S          |