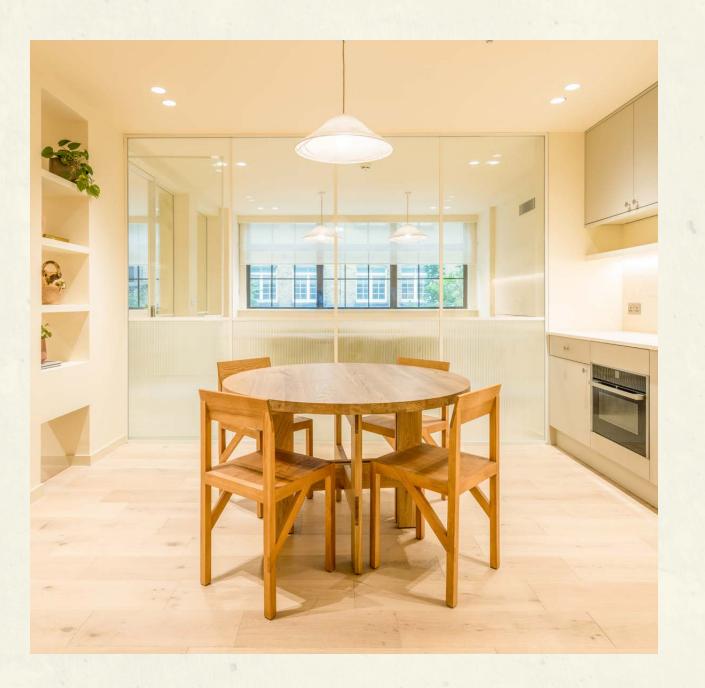

# West

2nd Floor – West

2nd Floor – West

2nd Floor – West

#### A high quality fit-out with all things considered

The available second floor West features a thoughtfully arranged layout with workstations, a meeting room, phone booth and breakout areas.

2nd Floor – West