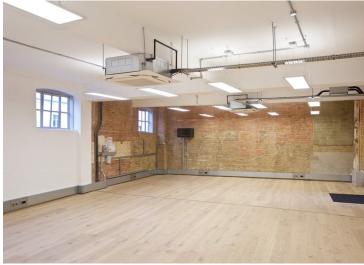

### **Description**

Islington Studios is an attractive Victorian warehouse conversion situated within a secure and gated development which has recently undergone a complete refurbishment to bring all interiors to a modern standard led by elements inspired by the building's past.

The development is currently home to an eclectic mix of occupiers ranging from creative, fashion and music.

This characterful offering includes communal bike storage, kitchenettes, WC's, meeting rooms & DDA compliant lifts and level access throughout.

All units are provided refurbished and open plan, but can be provided fully fitted - subject to terms.

Virtual Tour: https://my.matterport.com/show/?m=VaCT9sgaTDK

**Islington**Islington Studios
161 Marlborough Road
N19 4NF