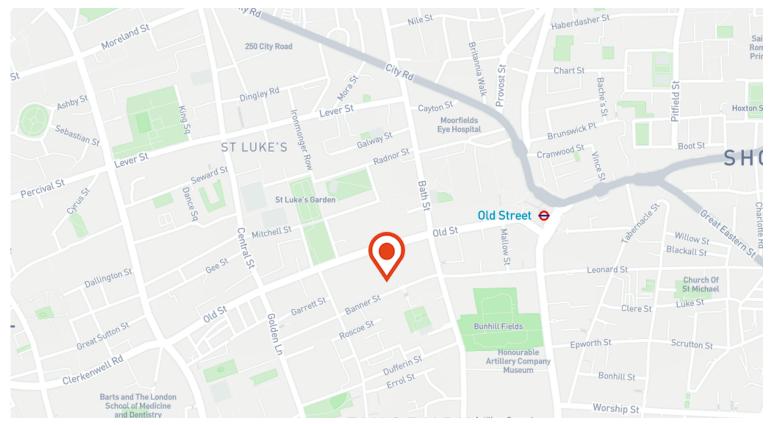

#### Location

With Old Street, Shoreditch, Barbican and Farringdon all within easy reach – the area boasts an impressive mix of bars and restaurants, from street food favourites to the best of modern British dining – traditional pubs to hidden cocktail bars.

The Barbican is close by, offering some of the UK's best cultural programming including music, film, theatre and dance. Whilst Shoreditch is becoming a go to retail destination with the coveted fashion boutiques and retailers of Redchurch Street.

Whitecross Street, situated moments away from the property, hosts a weekday food market offering global cuisine and comfort food favourites. It's also home to a good mix of bars, restaurants and day-to-day amenities including Waitrose, Whites and Minuit, Moins 7 cobbler's – the only place to get your Louboutin's repaired!