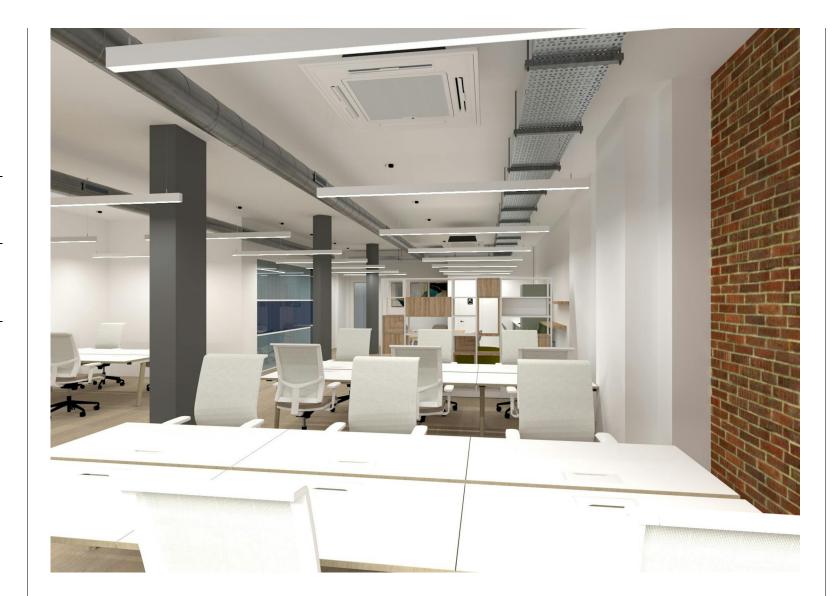

#### Amenities

- Converted warehouse building
- Fantastic ceiling heights
- Wooden flooring
- Air-conditioning
- Modern suspended lighting
- Demised courtyard in lower ground
- 3rd floor fully-fitted and furnished
- Exposed services
- Exposed brickwork and columns
- Self-contained WCs
- Kitchenette
- 24 hour access

#### Description

The newly refurbished floors are available on the a new lease directly from the Landlord. The Ground Floor will have new flooring, lighting, toilets, kitchenette and air conditioning.

The 3rd floor has been comprehensively refurbished and benefits from a full fit out to include workstations, break out zones, kitchenette and meeting rooms. All the specification for the refurbishment works have been provided at the highest level of quality.