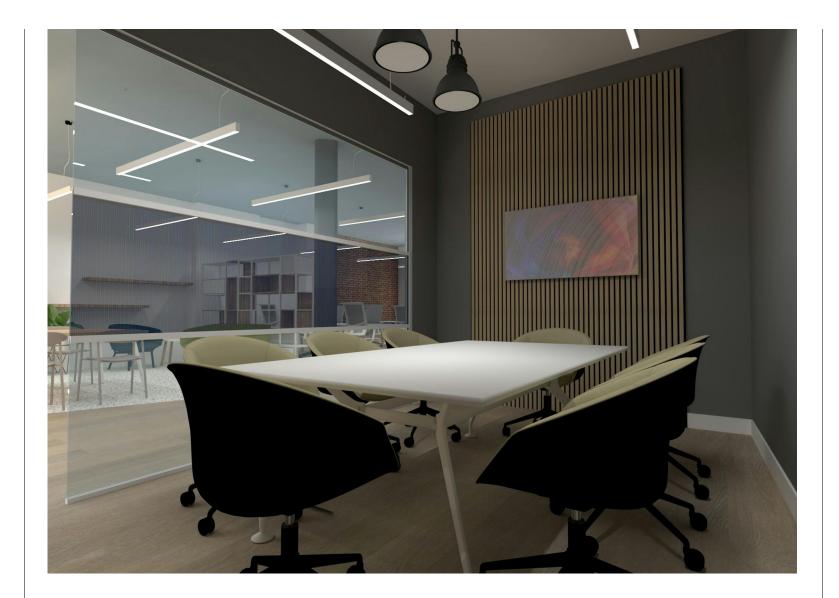

#### Amenities

- Converted warehouse building
- Fantastic ceiling heights
- Wooden flooring
- Air-conditioning
- Modern suspended lighting
- Demised courtyard in lower ground
- 3rd floor fully-fitted and furnished
- Exposed services
- Exposed brickwork and columns
- Self-contained WCs
- Kitchenette
- 24 hour access

#### Description

The newly refurbished floors are available on the a new lease directly from the Landlord. The Ground Floor will have new flooring, lighting, toilets, kitchenette and air conditioning.

The 3rd floor has been comprehensively refurbished and benefits from a full fit out to include workstations, break out zones, kitchenette and meeting rooms. All the specification for the refurbishment works have been provided at the highest level of quality.