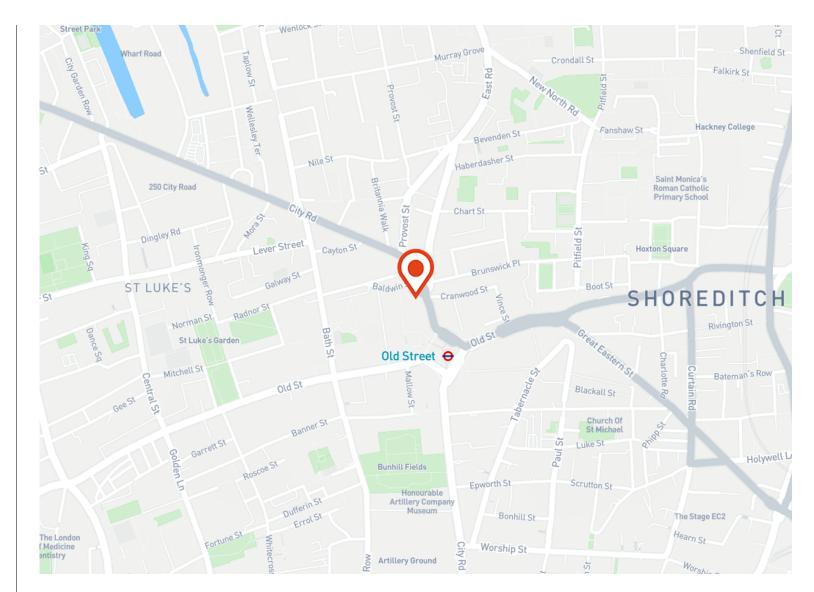

#### Location

130 City Road occupies a prominent position on the key thoroughfare of City Road, located approximately 50 meters to the north of Old Street 'Silicon' Peninsula in the heart of Tech City and surrounded by a number of large scale mixed-use developments. With a number of excellent bars, restaurants, gyms, coffee shops and more on its doorstep, the building is in one of the most sought after locations. Old Street is the principal northern gateway into the City of London with City Road and Old Street the primary arterial roads connecting it with Angel and Kings Cross, Holborn and the West End.