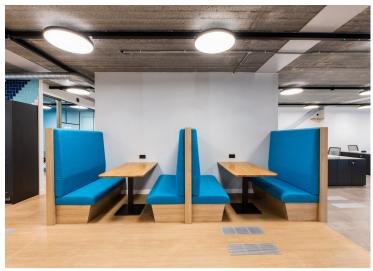

#### **Amenities**

- 1st Floor can be acquired via a sublease or assignment.
- **–** Fully fitted and furnished
- Brand new flexible air conditioning system
- **–** Fully accessible raised floors
- Superb natural daylight
- **-** Exposed concrete and steel soffits
- Modern LED pendant lighting
- **-** 2.9 floor to ceiling height
- Communal bike storage & shower facilities
- **–** On site commissionaire
- Passenger lift
- BREEAM Excellent

#### **Description**

The 1st and 3rd Floors, comprising 2,121 sq ft each is offered fully-fitted, with the highest quality furnishings.

Sitting adjacent to its Victorian period neighbour, the Verse Building offers 16,849 sq ft over 8 floors of contemporary and flexible space, ideal for creative and tech firms.