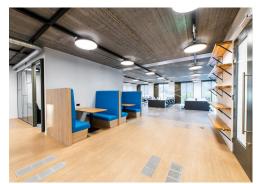

#### **Amenities**

- 1st Floor can be acquired via a sublease or assignment.
- **–** Fully fitted and furnished
- Brand new flexible air conditioning system
- **–** Fully accessible raised floors
- Superb natural daylight
- **-** Exposed concrete and steel soffits
- Modern LED pendant lighting
- **-** 2.9 floor to ceiling height
- Communal bike storage & shower facilities
- **–** On site commissionaire
- Passenger lift
- BREEAM Excellent

#### **Description**

The 1st and 3rd Floors, comprising 2,121 sq ft each is offered fully-fitted, with the highest quality furnishings.

Sitting adjacent to its Victorian period neighbour, the Verse Building offers 16,849 sq ft over 8 floors of contemporary and flexible space, ideal for creative and tech firms.