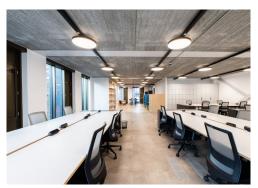

#### **Amenities**

- 1st Floor can be acquired via a sublease or assignment.
- **–** Fully fitted and furnished
- Brand new flexible air conditioning system
- **–** Fully accessible raised floors
- Superb natural daylight
- **-** Exposed concrete and steel soffits
- Modern LED pendant lighting
- **-** 2.9 floor to ceiling height
- Communal bike storage & shower facilities
- **–** On site commissionaire
- Passenger lift
- BREEAM Excellent

#### **Description**

The 1st and 3rd Floors, comprising 2,121 sq ft each is offered fully-fitted, with the highest quality furnishings.

Sitting adjacent to its Victorian period neighbour, the Verse Building offers 16,849 sq ft over 8 floors of contemporary and flexible space, ideal for creative and tech firms.