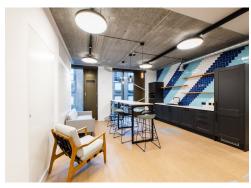

#### **Amenities**

- 1st Floor can be acquired via a sublease or assignment.
- **–** Fully fitted and furnished
- Brand new flexible air conditioning system
- **–** Fully accessible raised floors
- Superb natural daylight
- **-** Exposed concrete and steel soffits
- Modern LED pendant lighting
- **-** 2.9 floor to ceiling height
- Communal bike storage & shower facilities
- **–** On site commissionaire
- Passenger lift
- BREEAM Excellent

#### **Description**

The 1st and 3rd Floors, comprising 2,121 sq ft each is offered fully-fitted, with the highest quality furnishings.

Sitting adjacent to its Victorian period neighbour, the Verse Building offers 16,849 sq ft over 8 floors of contemporary and flexible space, ideal for creative and tech firms.