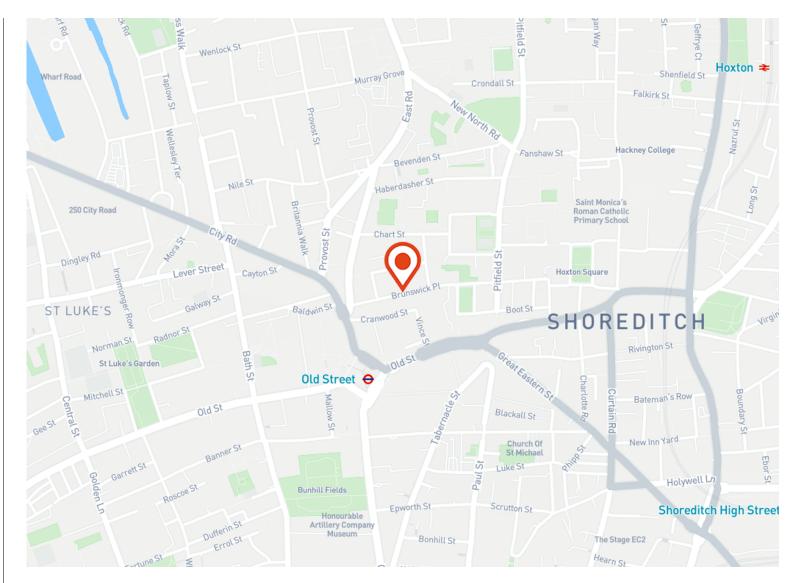

#### Location

More than a fashionable hot spot, Old Street is now seen as the vibrant and diverse heart of London's creative cluster. Since the launch of the Government's "East London Tech City" initiative in November 2011, the area accelerated and positively thrived.

Often compared with Manhattan's Meat Packing District, Old Street is alive with creativity and energy all day and through the night. In one short walk you could chance upon wonderful street food, world-class restaurants, all day cocktail bars, late night coffee bars, galleries, markets, pubs and pop art, theatre, festivals, design fairs and cinemas.