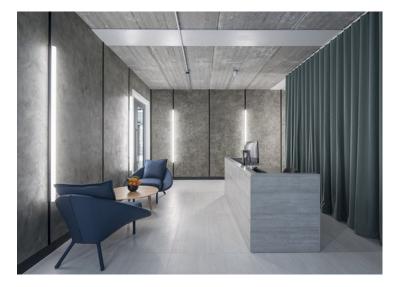

#### **Amenities**

- 1st Floor can be acquired via a sublease or assignment.
- **–** Fully fitted and furnished
- Brand new flexible air conditioning system
- **–** Fully accessible raised floors
- Superb natural daylight
- **-** Exposed concrete and steel soffits
- Modern LED pendant lighting
- **-** 2.9 floor to ceiling height
- Communal bike storage & shower facilities
- **–** On site commissionaire
- Passenger lift
- BREEAM Excellent

#### **Description**

The 1st and 3rd Floors, comprising 2,121 sq ft each is offered fully-fitted, with the highest quality furnishings.

Sitting adjacent to its Victorian period neighbour, the Verse Building offers 16,849 sq ft over 8 floors of contemporary and flexible space, ideal for creative and tech firms.