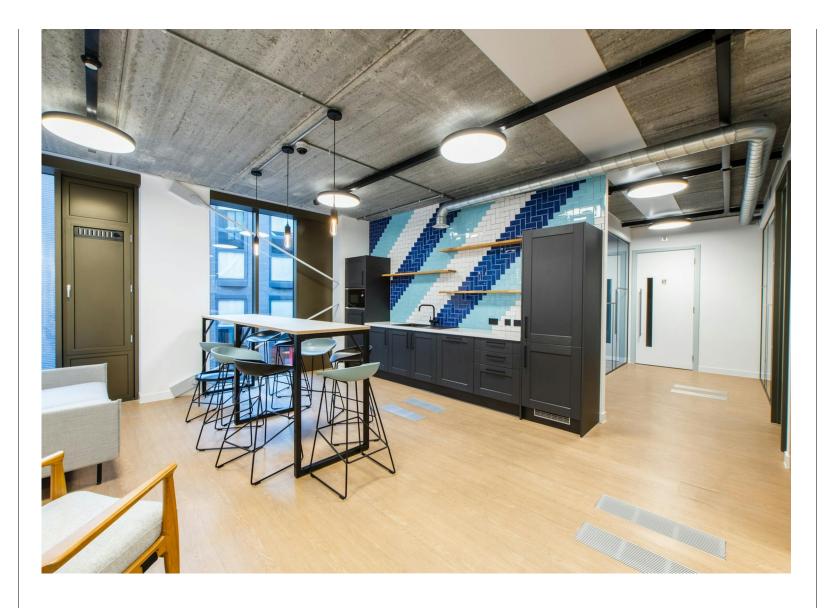

#### **Amenities**

- 1st Floor can be acquired via a sublease or assignment.
- **–** Fully fitted and furnished
- Brand new flexible air conditioning system
- **–** Fully accessible raised floors
- Superb natural daylight
- **-** Exposed concrete and steel soffits
- Modern LED pendant lighting
- **-** 2.9 floor to ceiling height
- Communal bike storage & shower facilities
- **–** On site commissionaire
- Passenger lift
- BREEAM Excellent

#### **Description**

The 1st and 3rd Floors, comprising 2,121 sq ft each is offered fully-fitted, with the highest quality furnishings.

Sitting adjacent to its Victorian period neighbour, the Verse Building offers 16,849 sq ft over 8 floors of contemporary and flexible space, ideal for creative and tech firms.