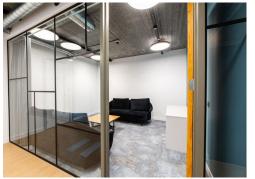

#### **Amenities**

- 1st Floor can be acquired via a sublease or assignment.
- **–** Fully fitted and furnished
- Brand new flexible air conditioning system
- **–** Fully accessible raised floors
- Superb natural daylight
- **-** Exposed concrete and steel soffits
- Modern LED pendant lighting
- **-** 2.9 floor to ceiling height
- Communal bike storage & shower facilities
- **–** On site commissionaire
- Passenger lift
- BREEAM Excellent

#### **Description**

The 1st and 3rd Floors, comprising 2,121 sq ft each is offered fully-fitted, with the highest quality furnishings.

Sitting adjacent to its Victorian period neighbour, the Verse Building offers 16,849 sq ft over 8 floors of contemporary and flexible space, ideal for creative and tech firms.