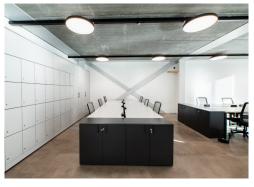

#### **Amenities**

- 1st Floor can be acquired via a sublease or assignment.
- **–** Fully fitted and furnished
- Brand new flexible air conditioning system
- **–** Fully accessible raised floors
- Superb natural daylight
- **-** Exposed concrete and steel soffits
- Modern LED pendant lighting
- **-** 2.9 floor to ceiling height
- Communal bike storage & shower facilities
- **–** On site commissionaire
- Passenger lift
- BREEAM Excellent

#### **Description**

The 1st and 3rd Floors, comprising 2,121 sq ft each is offered fully-fitted, with the highest quality furnishings.

Sitting adjacent to its Victorian period neighbour, the Verse Building offers 16,849 sq ft over 8 floors of contemporary and flexible space, ideal for creative and tech firms.