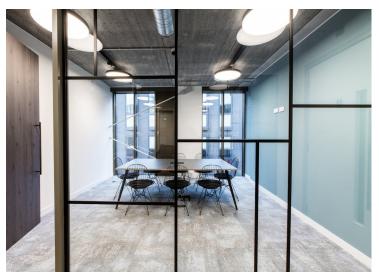

#### **Amenities**

- 1st Floor can be acquired via a sublease or assignment.
- **–** Fully fitted and furnished
- Brand new flexible air conditioning system
- **–** Fully accessible raised floors
- Superb natural daylight
- **-** Exposed concrete and steel soffits
- Modern LED pendant lighting
- **-** 2.9 floor to ceiling height
- Communal bike storage & shower facilities
- **–** On site commissionaire
- Passenger lift
- BREEAM Excellent

#### **Description**

The 1st and 3rd Floors, comprising 2,121 sq ft each is offered fully-fitted, with the highest quality furnishings.

Sitting adjacent to its Victorian period neighbour, the Verse Building offers 16,849 sq ft over 8 floors of contemporary and flexible space, ideal for creative and tech firms.