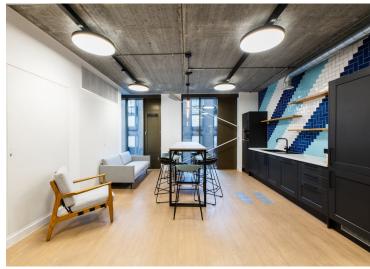

#### **Amenities**

- 1st Floor can be acquired via a sublease or assignment.
- **–** Fully fitted and furnished
- Brand new flexible air conditioning system
- **–** Fully accessible raised floors
- Superb natural daylight
- **-** Exposed concrete and steel soffits
- Modern LED pendant lighting
- **-** 2.9 floor to ceiling height
- Communal bike storage & shower facilities
- **–** On site commissionaire
- Passenger lift
- BREEAM Excellent

#### **Description**

The 1st and 3rd Floors, comprising 2,121 sq ft each is offered fully-fitted, with the highest quality furnishings.

Sitting adjacent to its Victorian period neighbour, the Verse Building offers 16,849 sq ft over 8 floors of contemporary and flexible space, ideal for creative and tech firms.