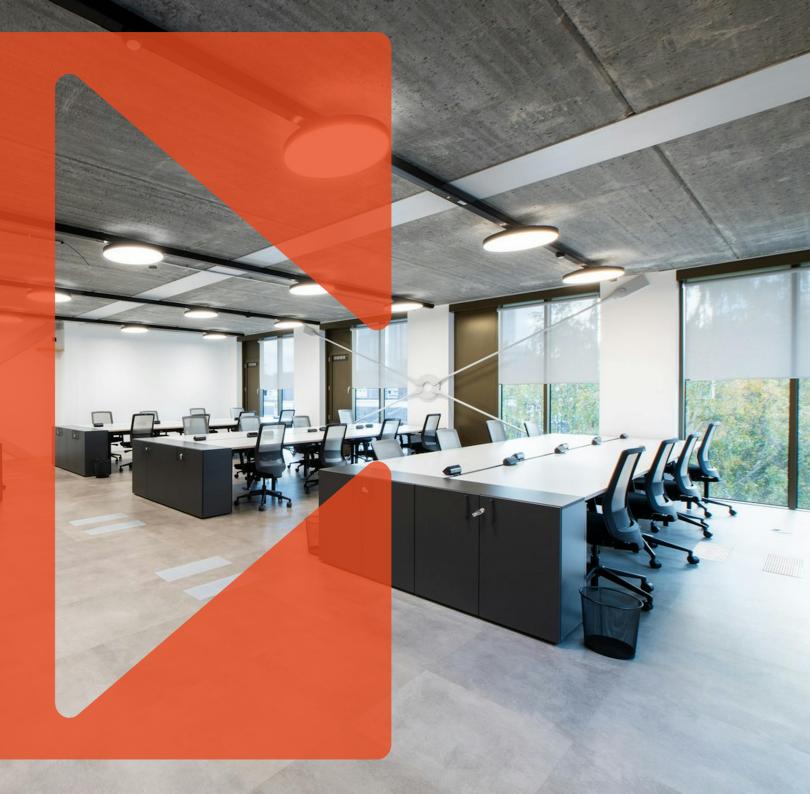

#### **Amenities**

- 1st Floor can be acquired via a sublease or assignment.
- **–** Fully fitted and furnished
- Brand new flexible air conditioning system
- **–** Fully accessible raised floors
- Superb natural daylight
- **-** Exposed concrete and steel soffits
- Modern LED pendant lighting
- **-** 2.9 floor to ceiling height
- Communal bike storage & shower facilities
- **–** On site commissionaire
- Passenger lift
- BREEAM Excellent

#### **Description**

The 1st and 3rd Floors, comprising 2,121 sq ft each is offered fully-fitted, with the highest quality furnishings.

Sitting adjacent to its Victorian period neighbour, the Verse Building offers 16,849 sq ft over 8 floors of contemporary and flexible space, ideal for creative and tech firms.