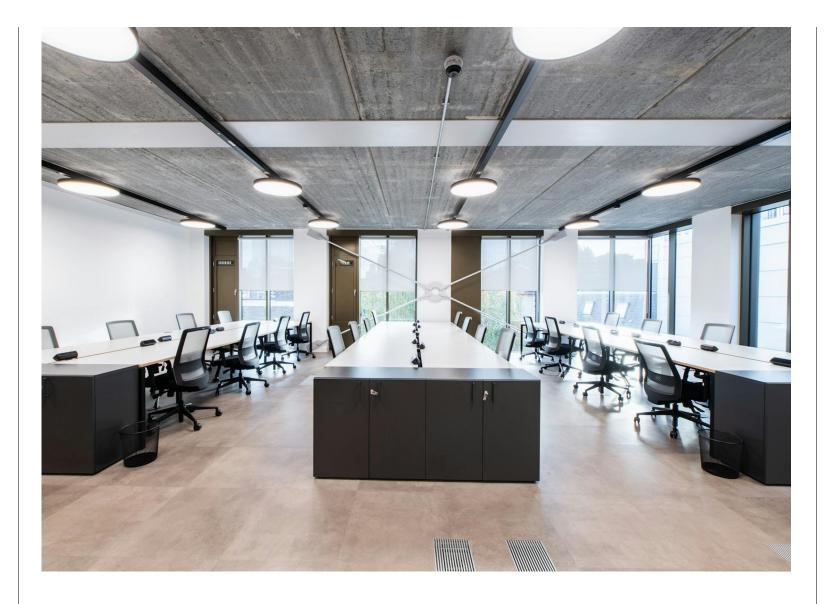

#### **Amenities**

- 1st Floor can be acquired via a sublease or assignment.
- **–** Fully fitted and furnished
- Brand new flexible air conditioning system
- **–** Fully accessible raised floors
- Superb natural daylight
- **-** Exposed concrete and steel soffits
- Modern LED pendant lighting
- **-** 2.9 floor to ceiling height
- Communal bike storage & shower facilities
- **–** On site commissionaire
- Passenger lift
- BREEAM Excellent

#### **Description**

The 1st and 3rd Floors, comprising 2,121 sq ft each is offered fully-fitted, with the highest quality furnishings.

Sitting adjacent to its Victorian period neighbour, the Verse Building offers 16,849 sq ft over 8 floors of contemporary and flexible space, ideal for creative and tech firms.