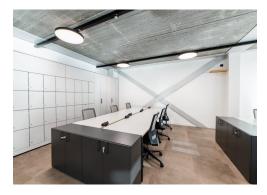

#### **Amenities**

- 1st Floor can be acquired via a sublease or assignment.
- **–** Fully fitted and furnished
- Brand new flexible air conditioning system
- **–** Fully accessible raised floors
- Superb natural daylight
- **-** Exposed concrete and steel soffits
- Modern LED pendant lighting
- **-** 2.9 floor to ceiling height
- Communal bike storage & shower facilities
- **–** On site commissionaire
- Passenger lift
- BREEAM Excellent

#### **Description**

The 1st and 3rd Floors, comprising 2,121 sq ft each is offered fully-fitted, with the highest quality furnishings.

Sitting adjacent to its Victorian period neighbour, the Verse Building offers 16,849 sq ft over 8 floors of contemporary and flexible space, ideal for creative and tech firms.