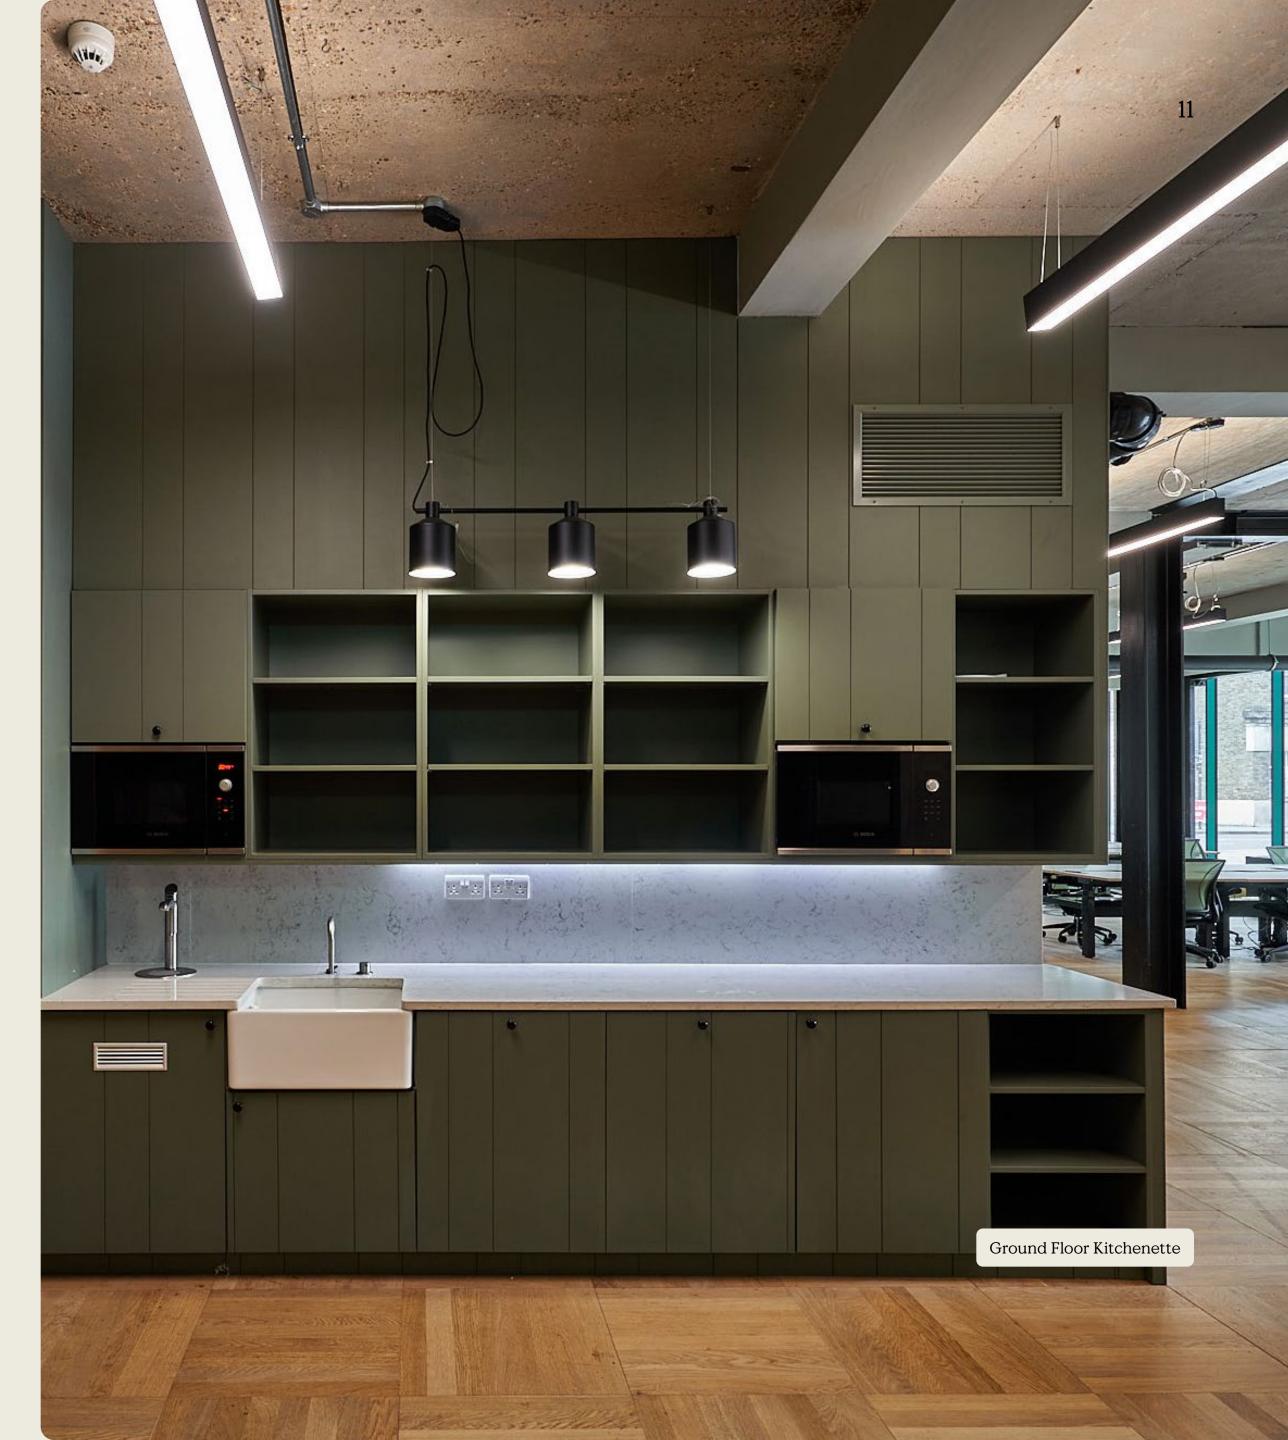

24 — Flight Club

25 — Crazy Golf

26 - Everyman

### Health

27 - Frame

28 – Blok

29 - Gymbox

30 — CrossFit Shoreditch

31 — Fighterfit

32 — Puregym

33 — Fierce Grace

34 — Paragon

### Retail

35 — Goodhood

36 — Tokyo Bikes

37 – Boxpark

38 — Folk

39 — Aesop

40 — Browns 41 — SCP

42 - Troy Bar

### Local

43 — Amazon

44 — FarFetch

45 - Vice

46 — Mind Candy

47 – Mother

48 — Buckley Gray Yeoman

49 — McCann

50 – Adobe

51 — Inmarsat

52 — We are social53 — Microsoft

54 — Bulb

55 — Wielden & Kennedy





# 4th Floor Already LET



1st Floor

277.6 sqm / 2,988 sqft (NIA)

# Basement

Communal gym, changing facilities and cycle storage.



278.6 sqm / 2,999 sqft (NIA)

### Ground Floor

278.6 sqm / 2,999 sqft (NIA)

Sorry folks floors 3 and 4 fully let

























12







# Bersey: Basement Floor

20 x Bike Storage
9 x Showers
Lockers
Bin Store
Gym 94.2 sqm/1,014 sqft (NIA)



13

## Bersey: Ground Floor

# Reception Kitchenette Office 179.9 sqm / 1,937 sqft (NIA)



14

# Bersey: 1st Floor

# Kitchenette Office 277.6 sqm / 2,988 sqft (NIA)



## Bersey: 2nd Floor

# Kitchenette Office 278.6 sqm / 2,999 sqft (NIA)



Our Community & Lifestyle Manager works to contribute to one of the most vibrant urban suburbs of London, helping to provide a consistent, compelling and emotionally rich experience to all of our tenants on a daily basis.

- The campus ambassador, delivering world-class service to our customers.
- Working closely with the letting agents, as well as assisting with viewings and area presentations.
- Making sure everything is in tip-to