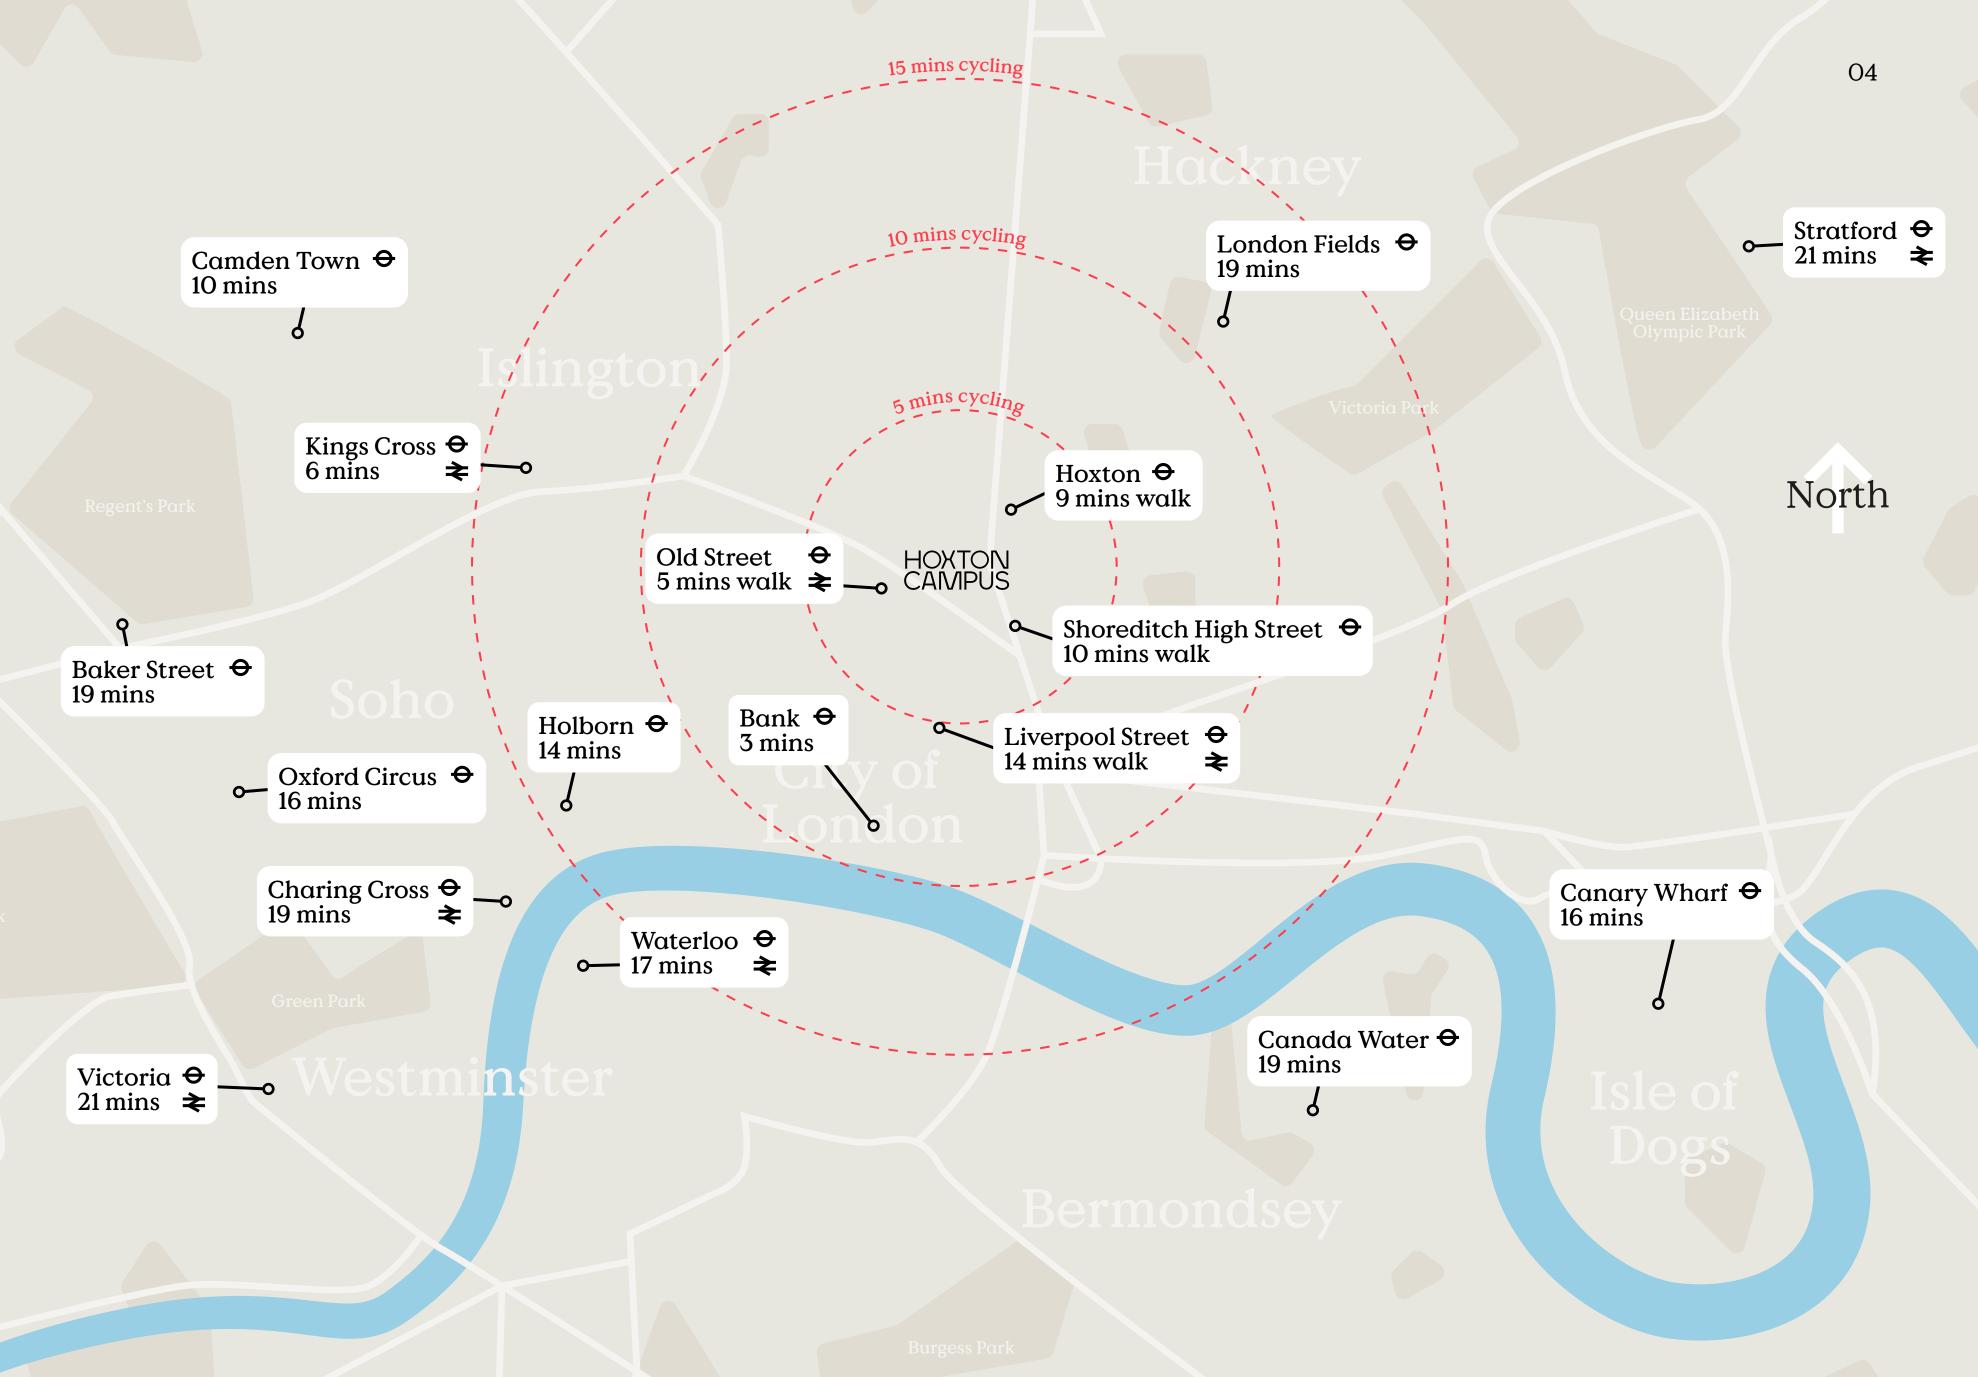

Paddingtor

Hvde Parl

Travel times are calculated using Google Maps. Starting from Old Street Underground station (5 minute walk from Bersey) using public transport options.