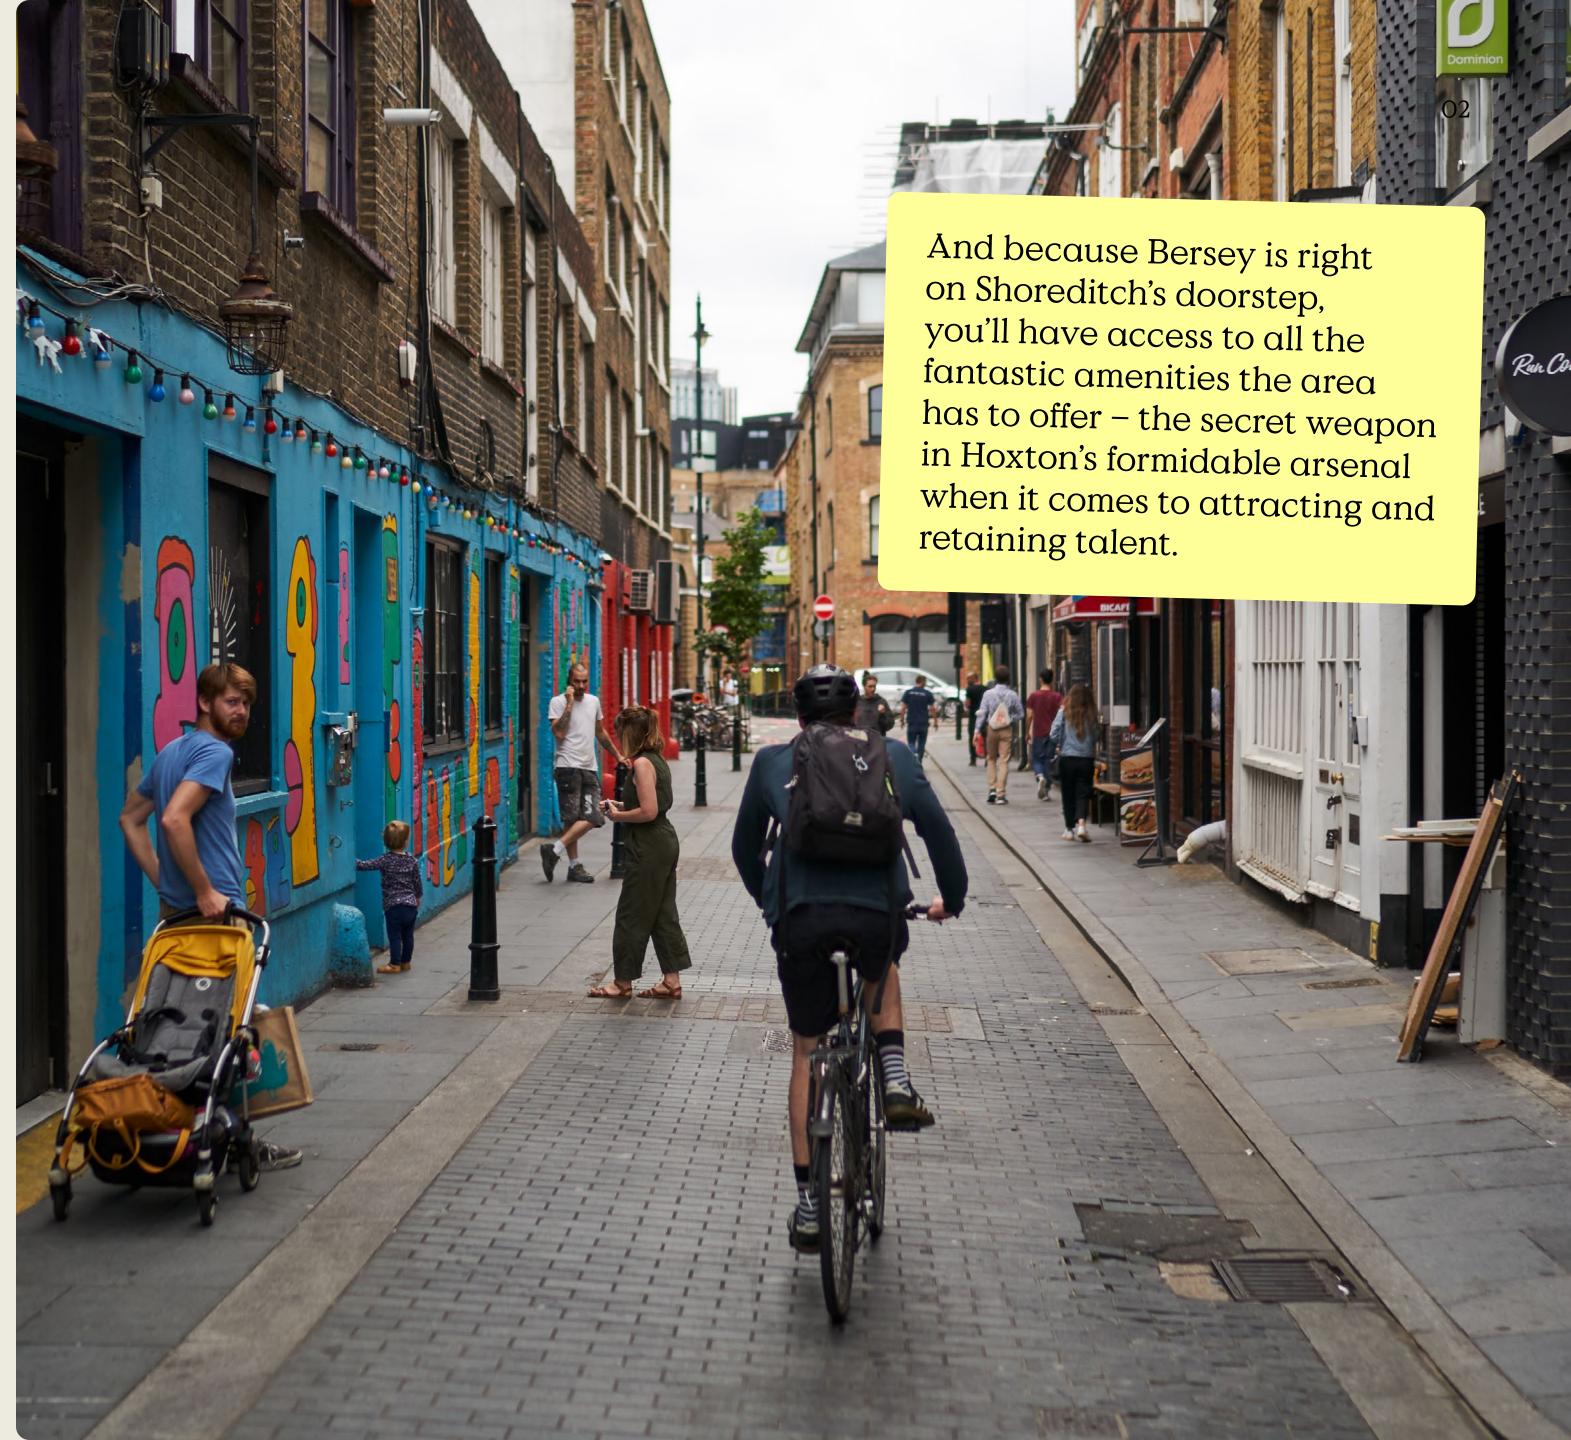

# Bersey

The Bersey started out as a textile warehouse, now featuring large, well-lit spaces recently refurbished to the highest specs.

2,475 sqft - 8,444 sqft available

What really sets Bersey above the rest is its location; just a 5 minute stroll from Old Street – Europe's most established tech cluster – and less than 15 minutes from Liverpool Street Station and Shoreditch High Street Overground.