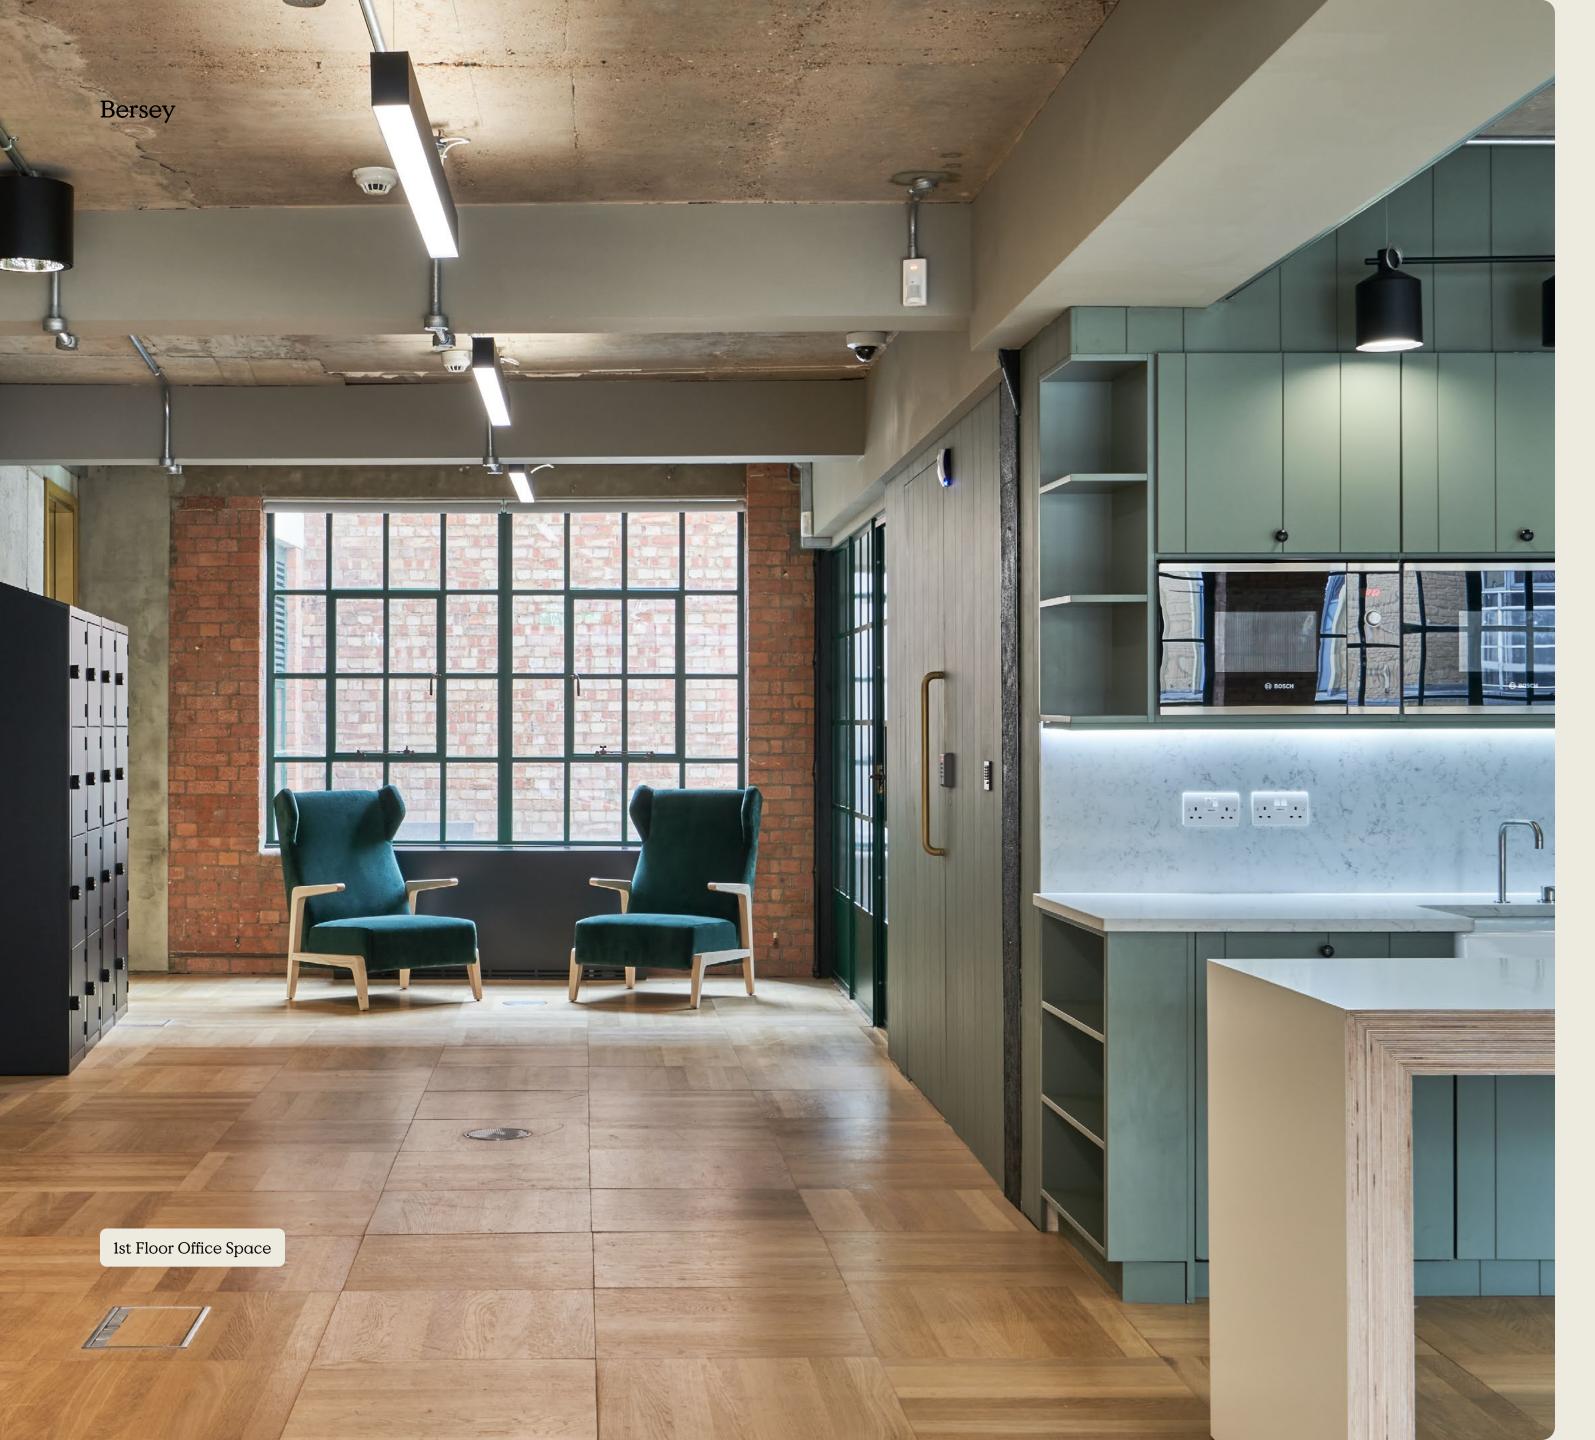

light Club

25 — Crazy Golf

26 - Everyman

### Health

27 - Frame

28 – Blok

29 - Gymbox

30 — CrossFit Shoreditch

31 — Fighterfit

32 — Puregym

33 — Fierce Grace

34 — Paragon

### Retail

35 — Goodhood

36 — Tokyo Bikes

37 – Boxpark

38 — Folk

39 — Aesop

40 — Browns 41 — SCP

42 - Troy Bar

### Local

43 — Amazon

44 — FarFetch

45 - Vice

46 — Mind Candy

47 – Mother

48 — Buckley Gray Yeoman

49 — McCann

50 – Adobe

51 — Inmarsat

52 — We are social53 — Microsoft

54 — Bulb

55 — Wielden & Kennedy





# 4th Floor Already LET



1st Floor

277.6 sqm / 2,988 sqft (NIA)

# Basement

Communal gym, changing facilities and cycle storage.



278.6 sqm / 2,999 sqft (NIA)

### Ground Floor

278.6 sqm / 2,999 sqft (NIA)

Sorry folks floors 3 and 4 fully let

























12







# Bersey: Basement Floor

20 x Bike Storage
9 x Showers
Lockers
Bin Store
Gym 94.2 sqm/1,014 sqft (NIA)



13

## Bersey: Ground Floor

# Reception Kitchenette Office 179.9 sqm / 1,937 sqft (NIA)



14

# Bersey: 1st Floor

# Kitchenette Office 277.6 sqm / 2,988 sqft (NIA)



## Bersey: 2nd Floor

# Kitchenette Office 278.6 sqm / 2,999 sqft (NIA)



Our Community & Lifestyle Manager works to contribute to one of the most vibrant urban suburbs of London, helping to provide a consistent, compelling and emotionally rich experience to all of our tenants on a daily basis.

- The campus ambassador, delivering world-class service to our customers.
- Working closely with the letting agents, as well as assisting with viewings and area presentations.
- Making sure everything is in tip-top cond