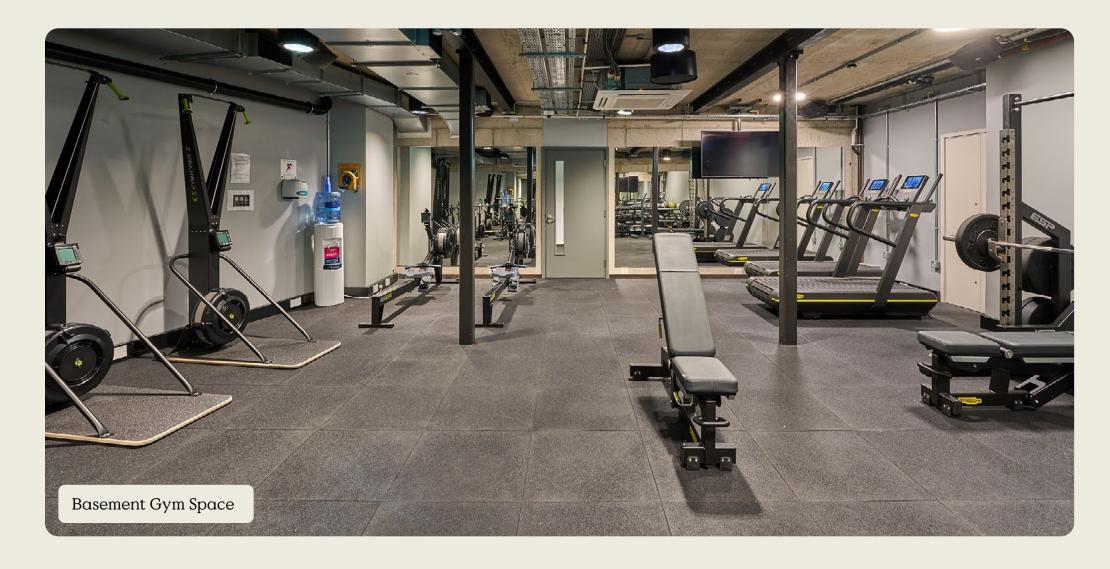

# Basement

Communal gym, changing facilities and cycle storage.

278.6 sqm / 2,999 sqft (NIA)

# Bersey: Basement Floor

20 x Bike Storage
9 x Showers
Lockers
Bin Store
Gym 94.2 sqm/1,014 sqft (NIA)

13