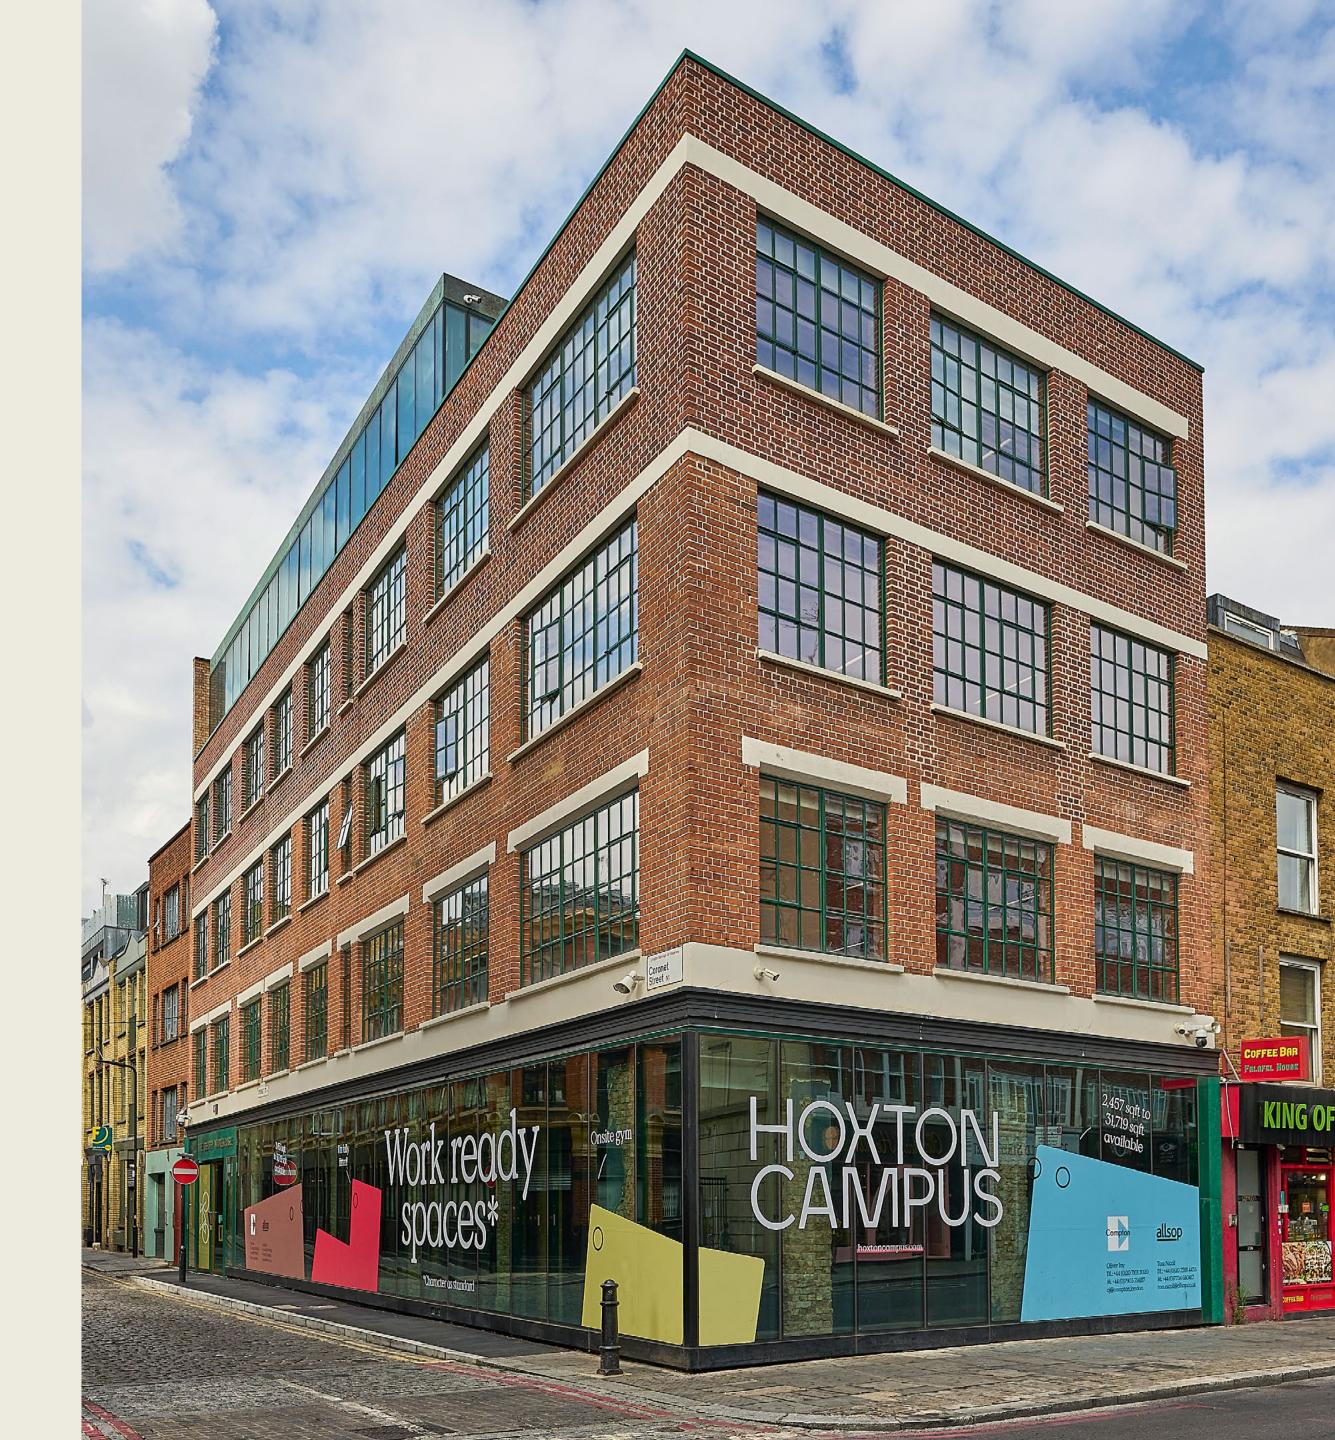

293—295 Old Street
3rd floor and 4th floor already LET

# Bersey

The Bersey started out as a textile warehouse, now featuring large, well-lit spaces recently refurbished to the highest specs.

2,475 sqft - 8,444 sqft available

What really sets Bersey above the rest is its location; just a 5 minute stroll from Old Street – Europe's most established tech cluster – and less than 15 minutes from Liverpool Street Station and Shoreditch High Street Overground.