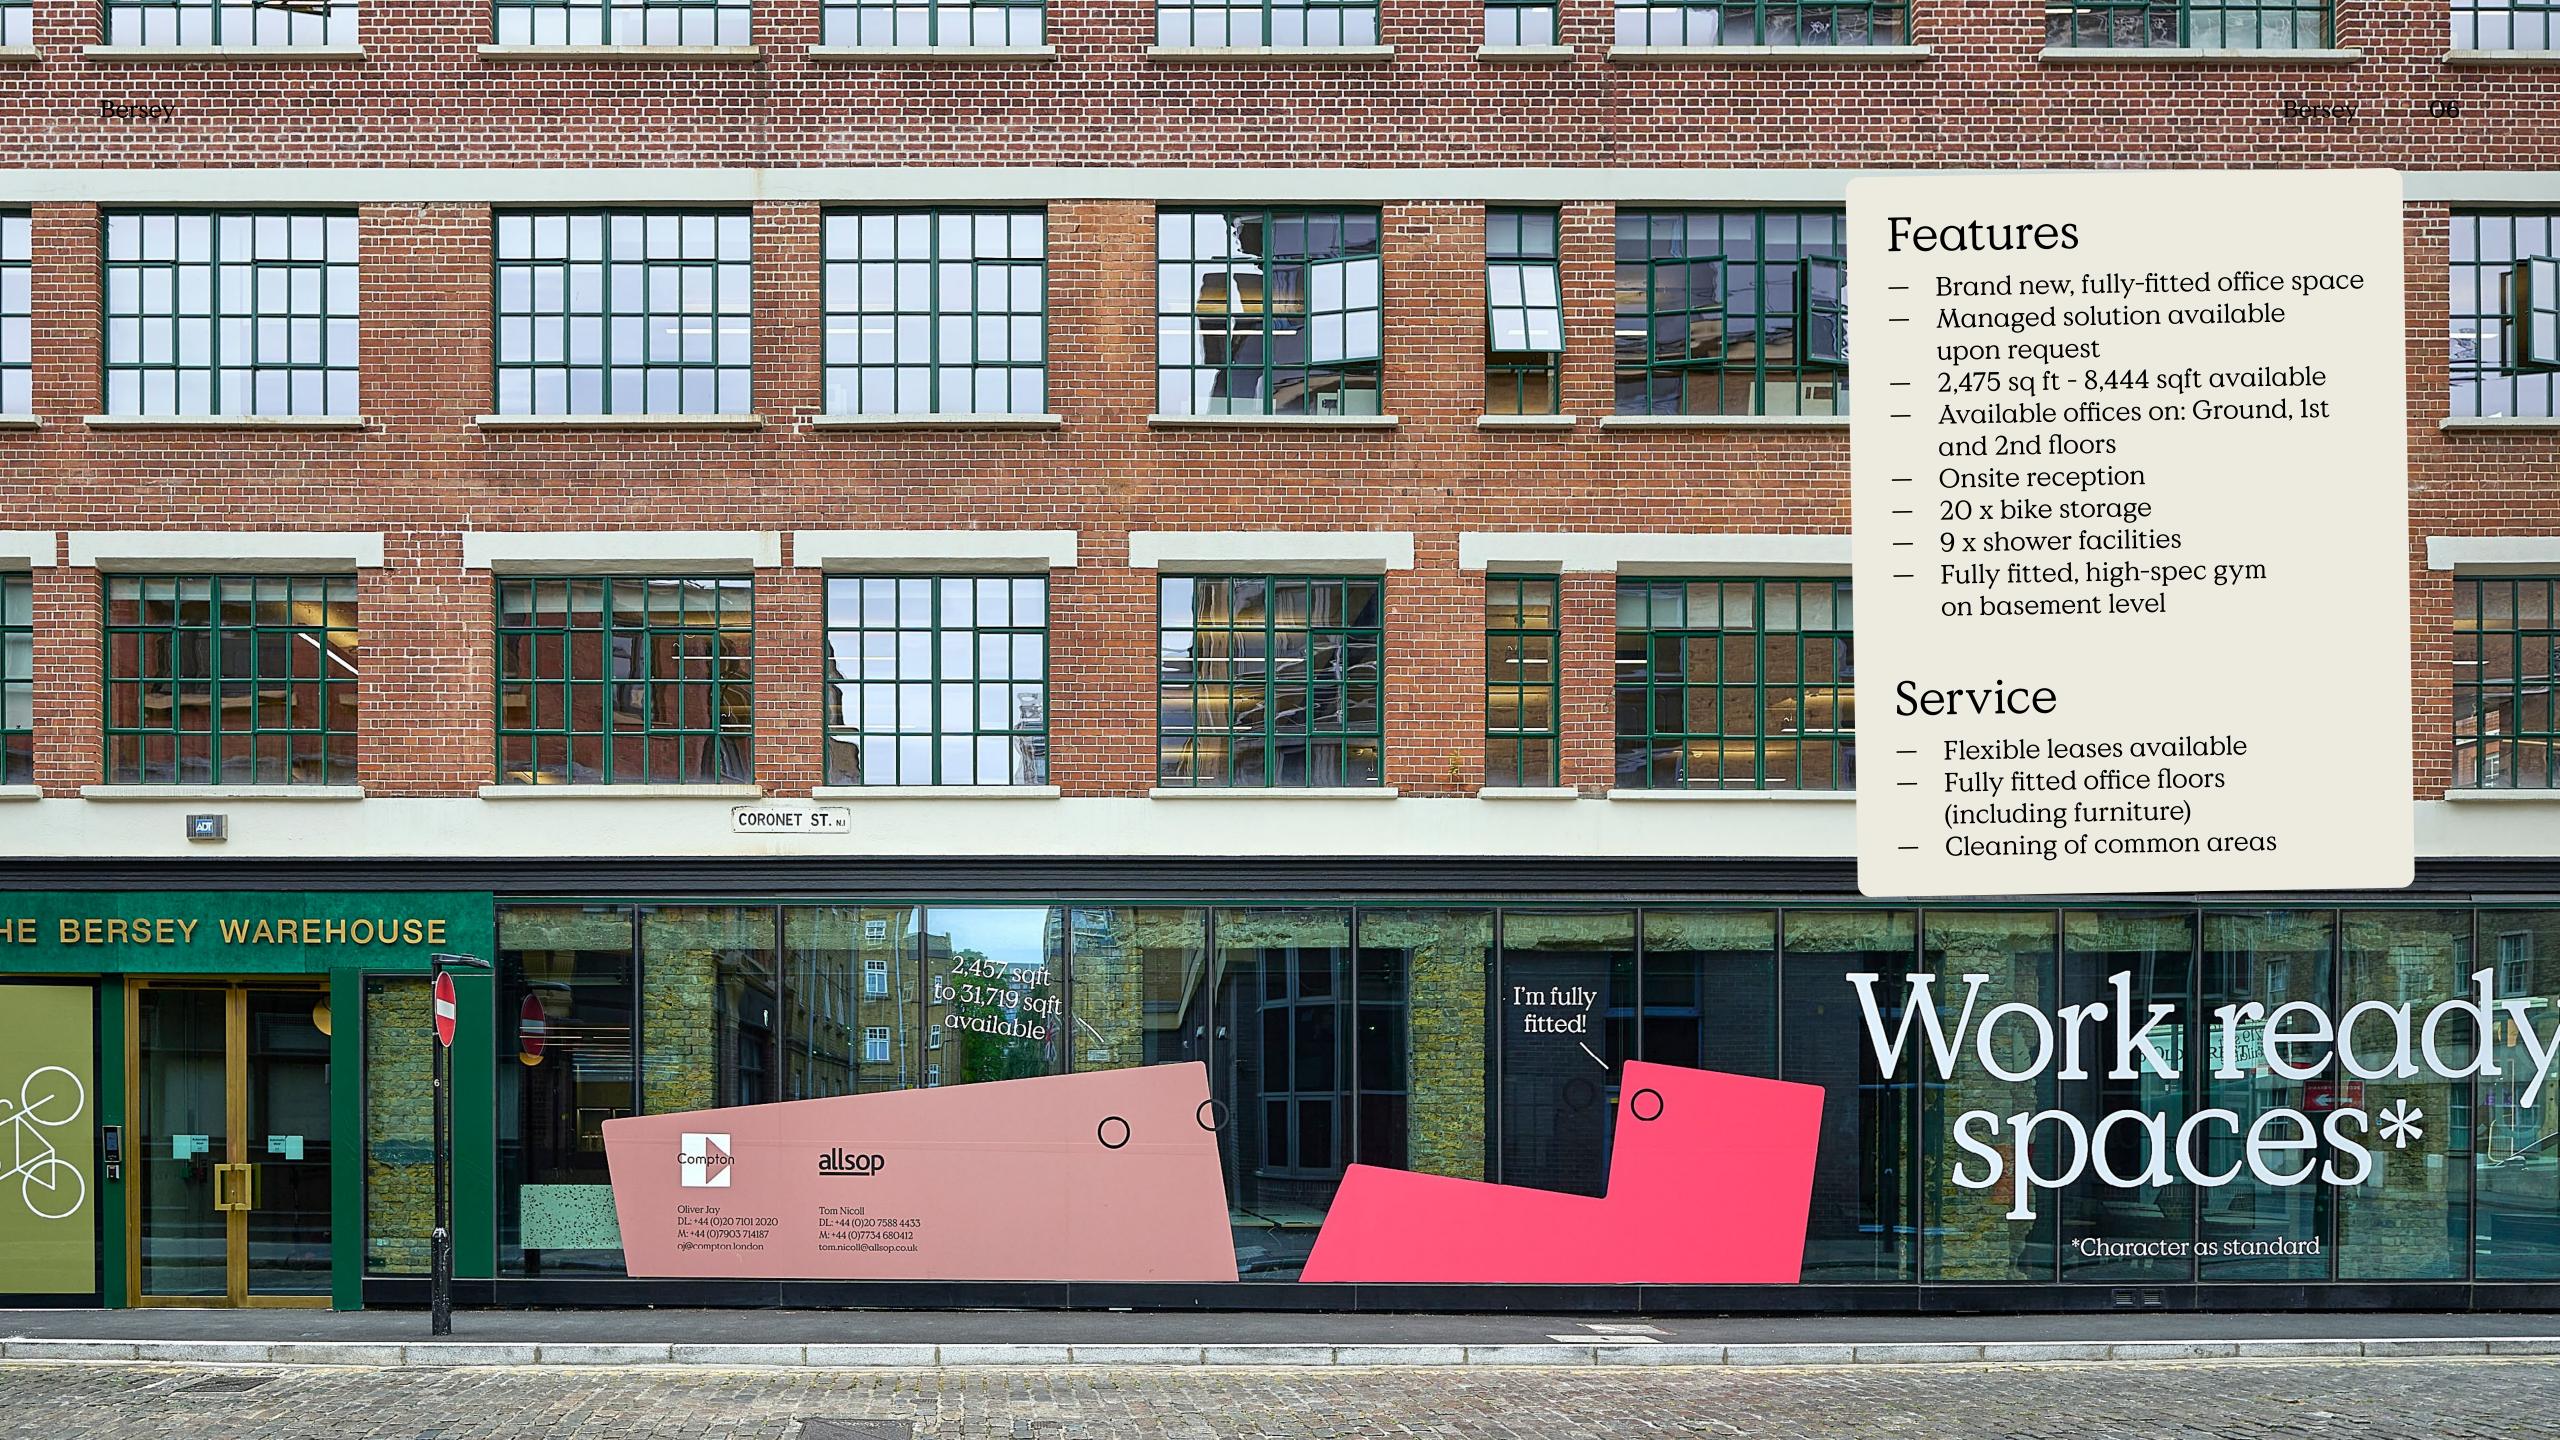

# Bersey

The Bersey started out as a textile warehouse, now featuring large, well-lit spaces recently refurbished to the highest specs.

2,475 sqft - 8,444 sqft available

What really sets Bersey above the rest is its location; just a 5 minute stroll from Old Street – Europe's most established tech cluster – and less than 15 minutes from Liverpool Street Station and Shoreditch High Street Overground.