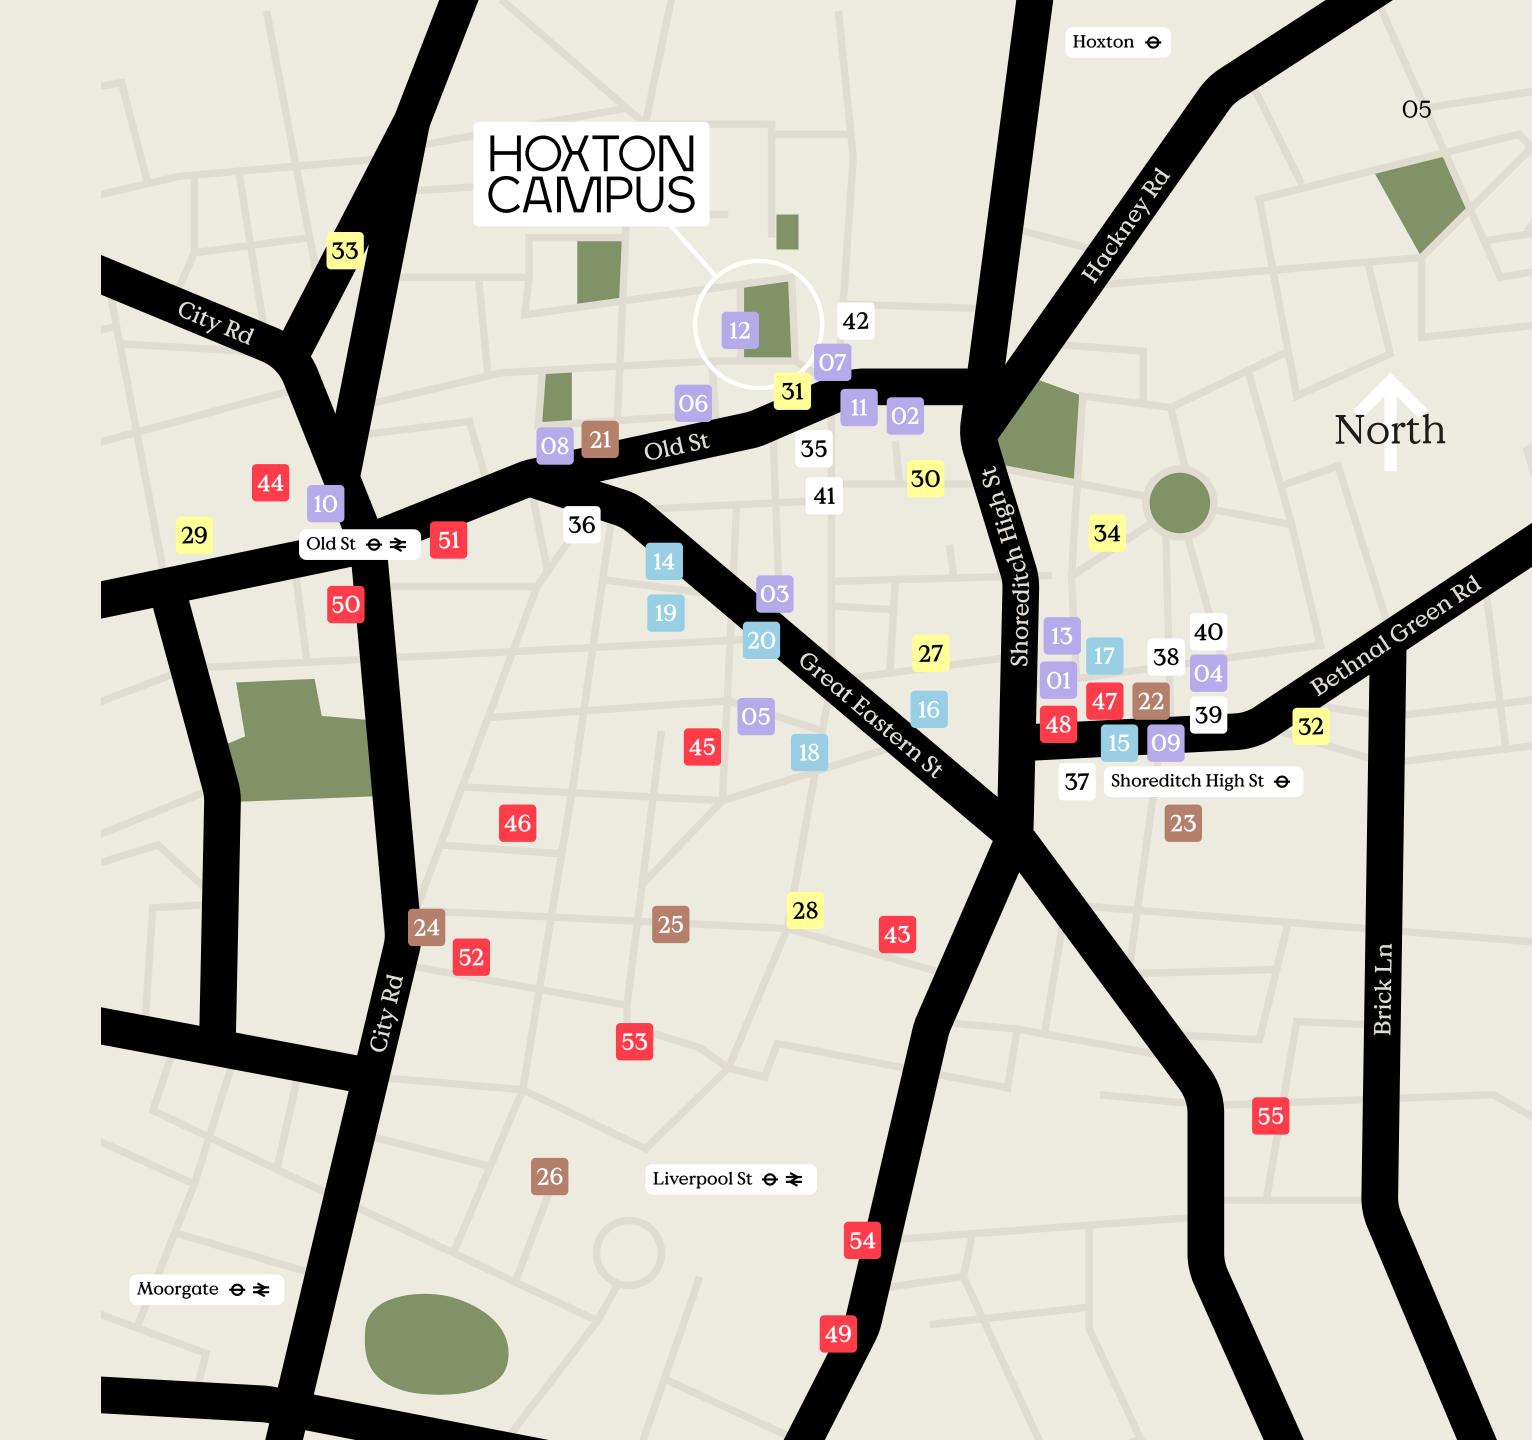

#### Eateries

O1 — Brat

O2 — The Clove Club

03 – Gloria

04 - Ceconnis

05 – Leroy

06 - Meatliquor

07 — Red Dog Saloon

08 - Bounce

09 — Shoreditch House

10 — Shoreditch Grind

11 — Homeslice Pizza

12 - Cocotte

13 – Dishoom

### Hotels

14 - The Hoxton

15 — Shoreditch House

16 – Citizen M

17 - Boundary

18 — Mondrian Hotel

19 – Nobu

20 — Hart Shoreditch

### Fun

21 — Bounce

22 — Shuffle Board

23 – Powerleague

24 — Flight Club

25 — Crazy Golf

26 - Everyman

### Health

27 - Frame

28 – Blok

29 - Gymbox

30 — CrossFit Shoreditch

31 — Fighterfit

32 — Puregym

33 — Fierce Grace

34 — Paragon

### Retail

35 — Goodhood

36 — Tokyo Bikes

37 – Boxpark

38 — Folk

39 — Aesop

40 — Browns 41 — SCP

42 - Troy Bar

### Local

43 — Amazon

44 — FarFetch

45 - Vice

46 — Mind Candy

47 – Mother

48 — Buckley Gray Yeoman

49 — McCann

50 – Adobe

51 — Inmarsat

52 — We are social53 — Microsoft

54 — Bulb

55 — Wielden & Kennedy