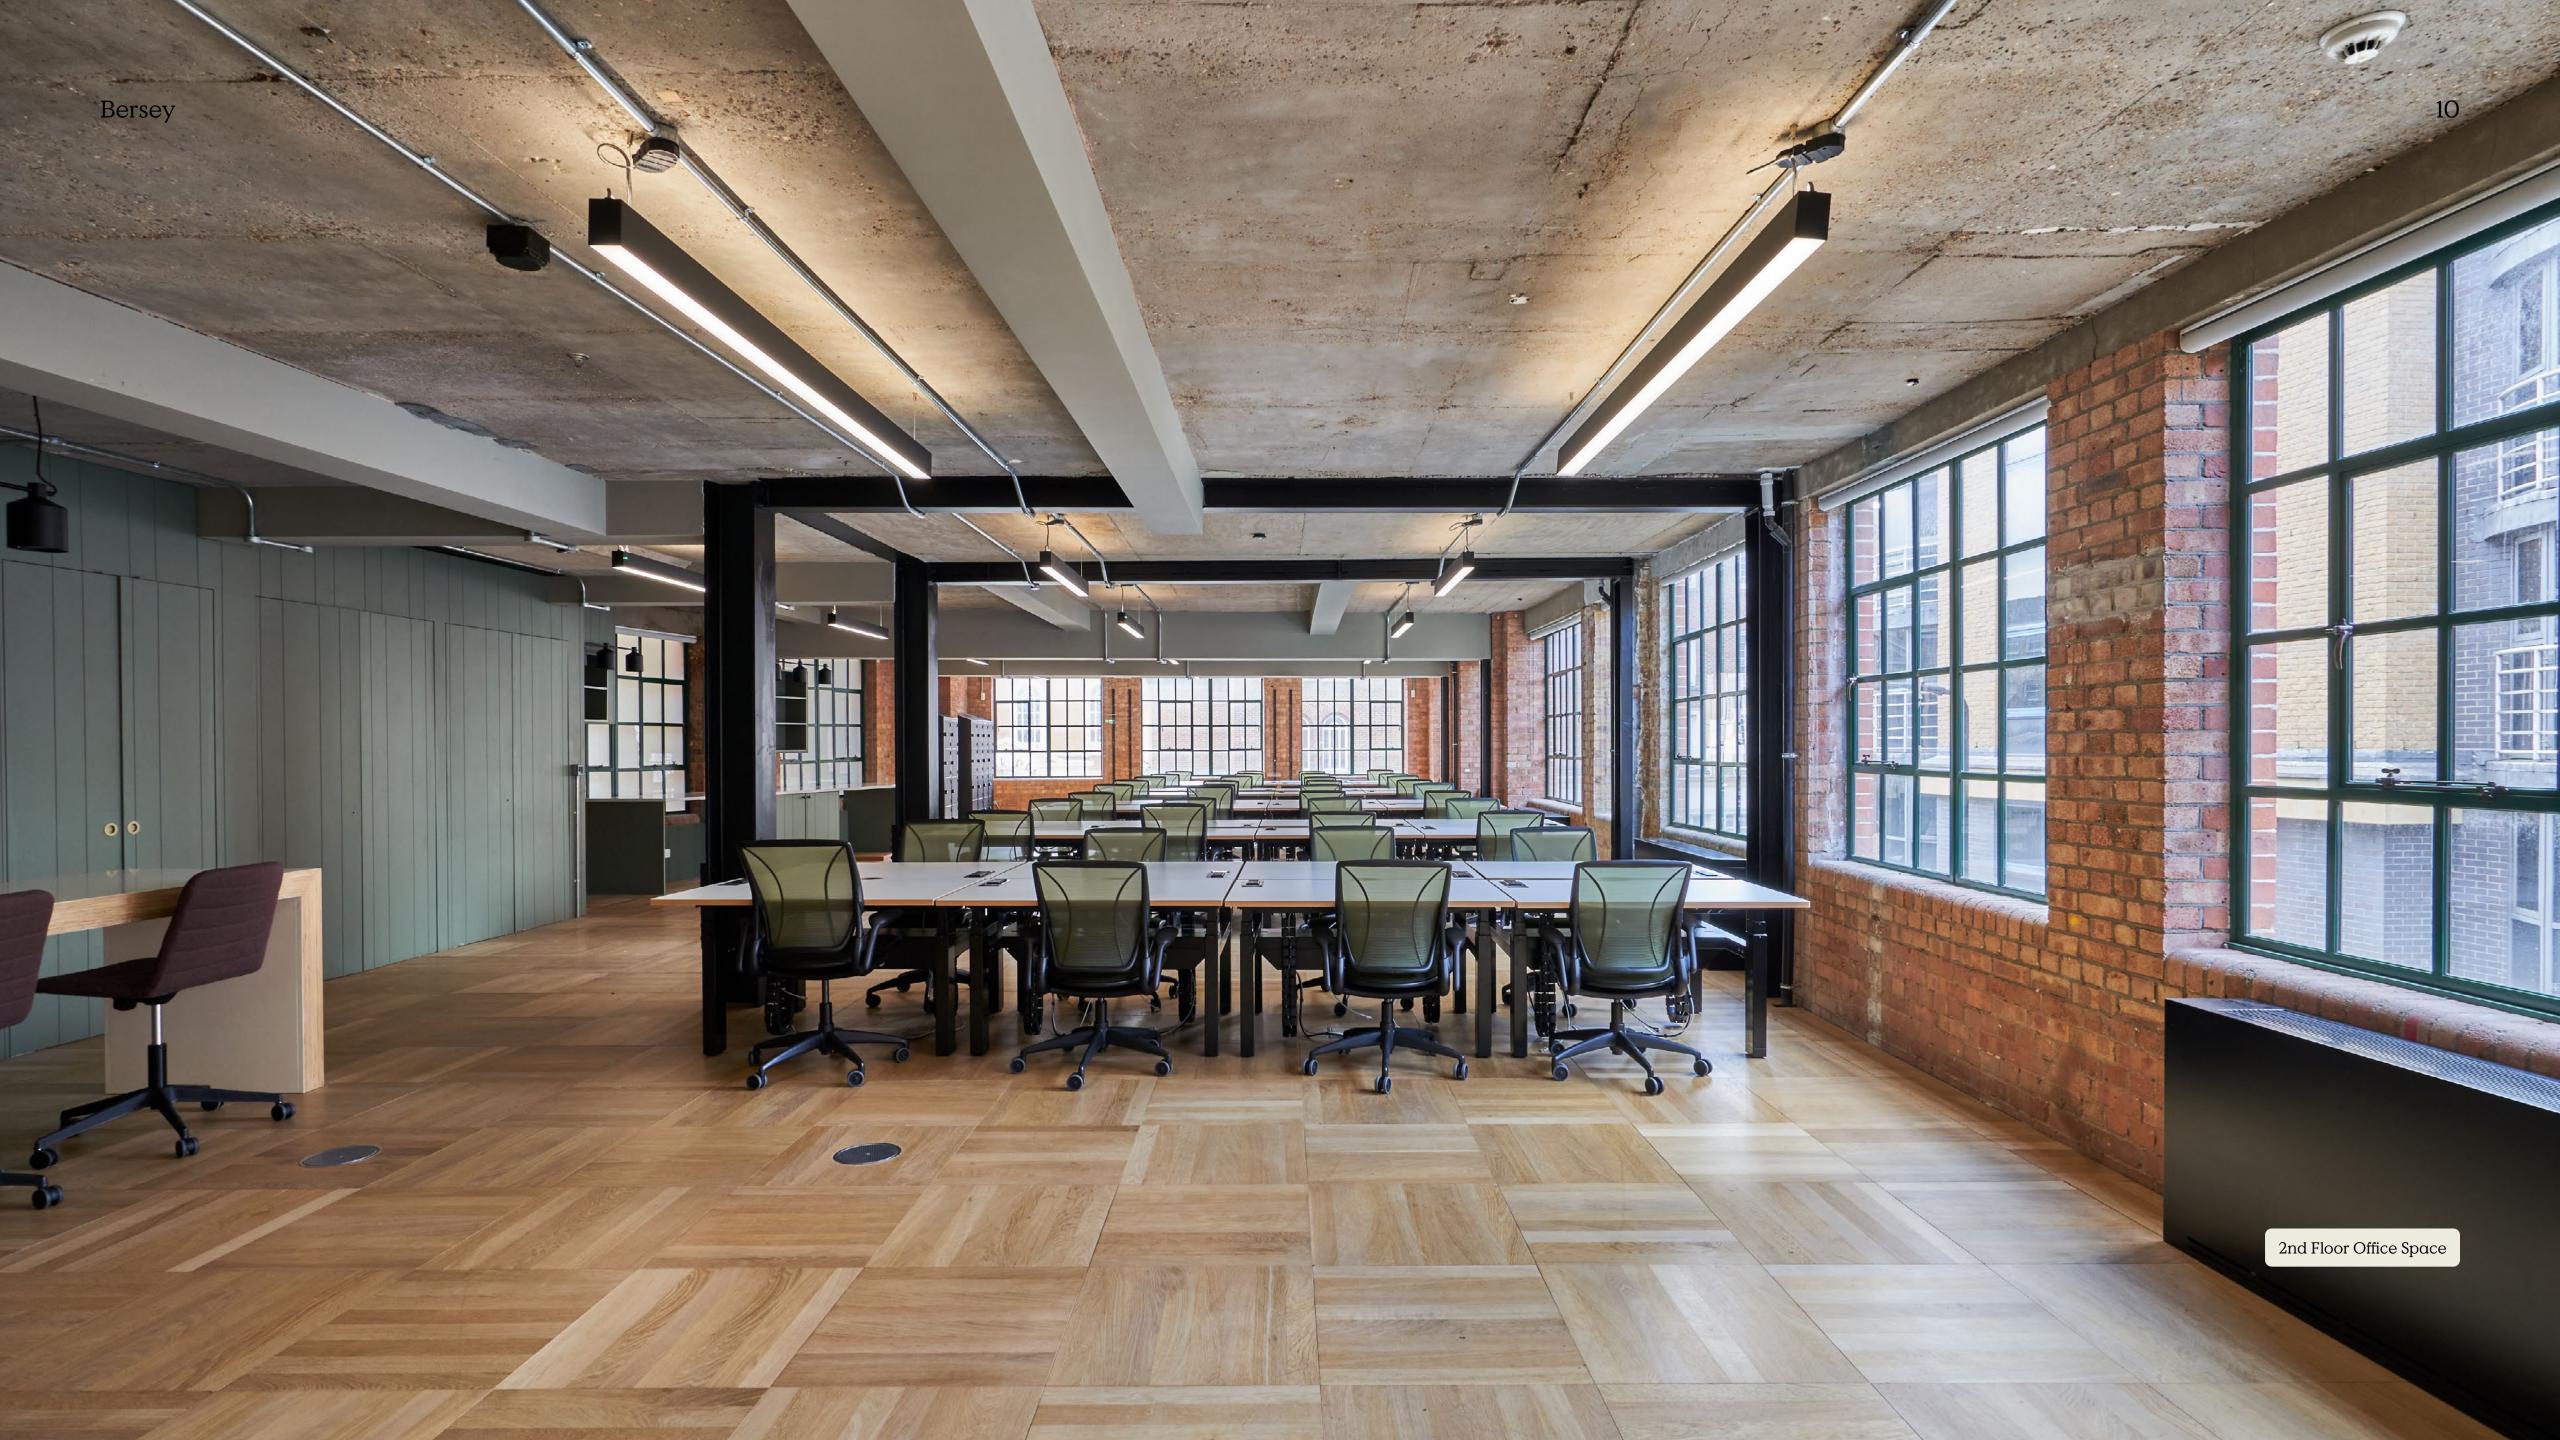

## Bersey: 2nd Floor

# Kitchenette Office 278.6 sqm / 2,999 sqft (NIA)

Our Community & Lifestyle Manager works to contribute to one of the most vibrant urban suburbs of London, helping to provide a consistent, compelling and emotionally rich experience to all of our tenants on a daily basis.