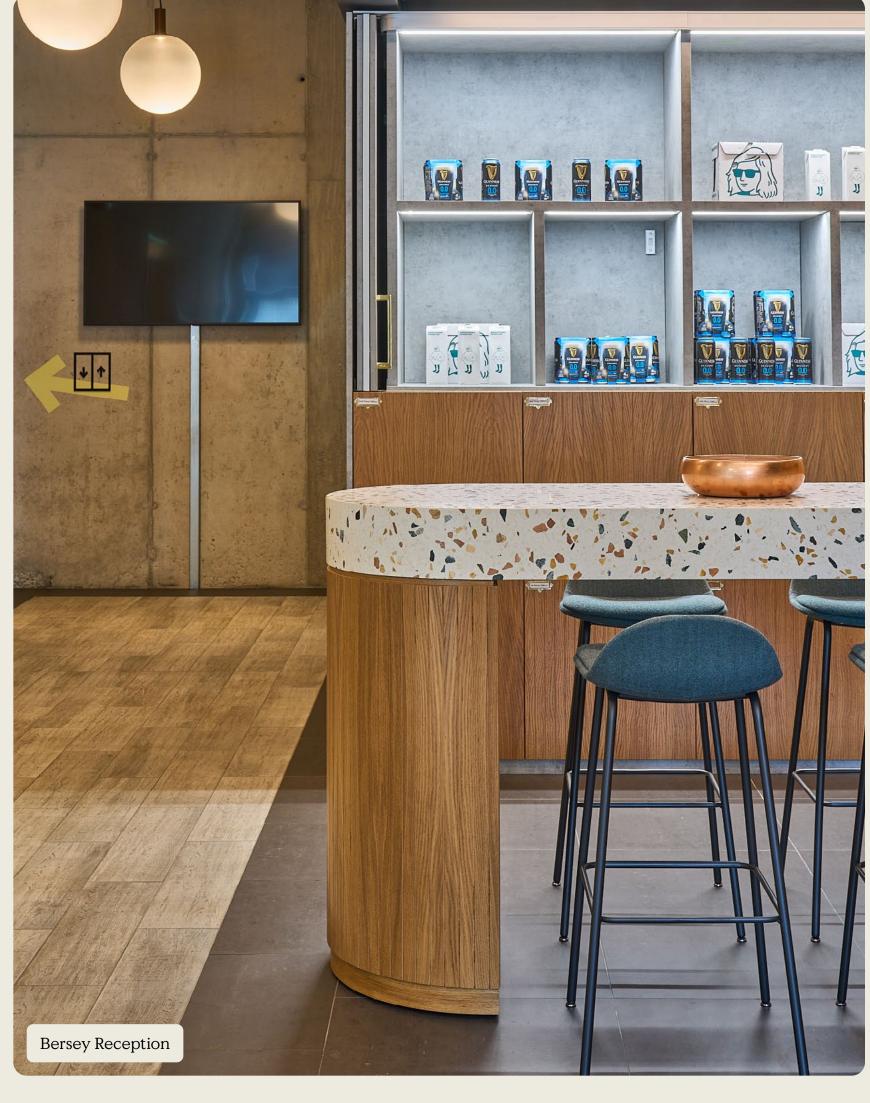

# Bersey

The Bersey started out as a textile warehouse, now featuring large, well-lit spaces recently refurbished to the highest specs.

2,475 sqft - 8,444 sqft available

What really sets Bersey above the rest is its location; just a 5 minute stroll from Old Street – Europe's most established tech cluster – and less than 15 minutes from Liverpool Street Station and Shoreditch High Street Overground.