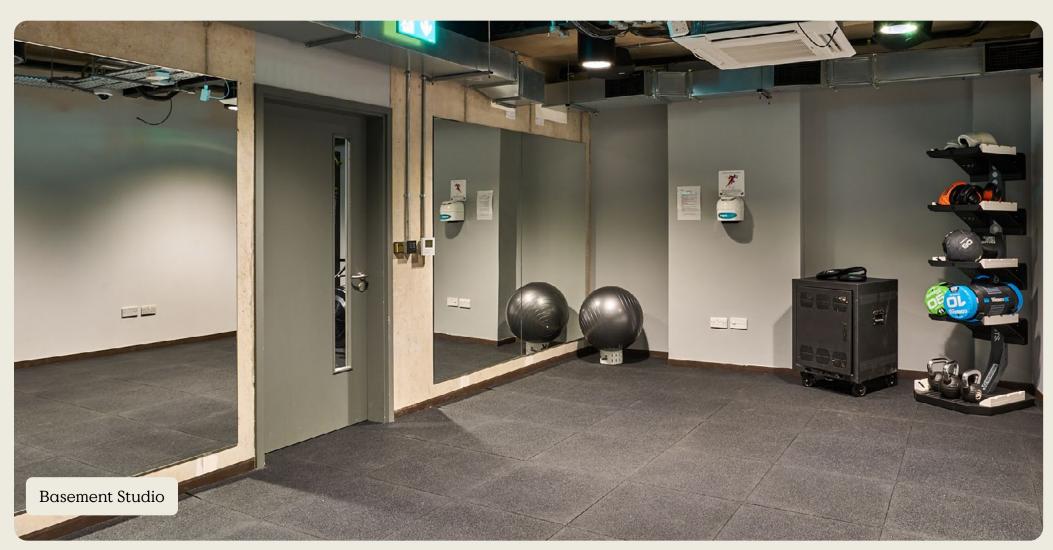

# Basement

Communal gym, changing facilities and cycle storage.

278.6 sqm / 2,999 sqft (NIA)

# Bersey: Basement Floor

20 x Bike Storage
9 x Showers
Lockers
Bin Store
Gym 94.2 sqm/1,014 sqft (NIA)

13