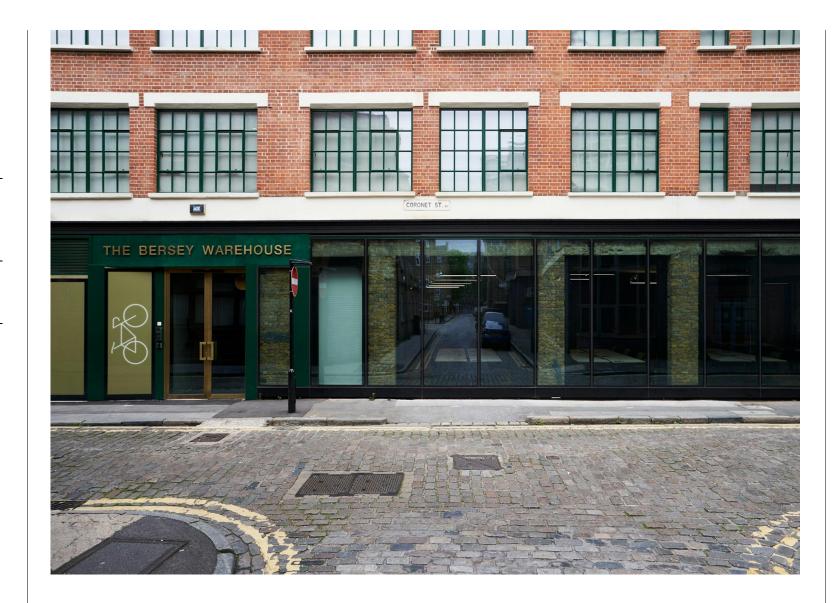

#### Description

Located in the heart of Shoreditch and forming part of the Hoxton Campus, the Bersey Warehouse offers up to 15,000 sq ft of inspiring and authentic workspaces.

The building itself is an historic former warehouse property that has since been reimagined into creative workspace offering exposed brickwork finishes, original cast iron columns, wood flooring and exposed timber slatted ceilings.