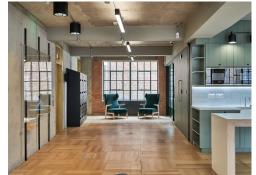

#### Amenities

- Newly refurbished
- Former Victorian warehouse
- All floors are fully fitted & furnished with desks, meeting room facilities & kitchenettes
- Generous floor to ceiling height
- Wood flooring throughout
- Modern suspended lighting
- Air-conditioning
- Private gym in the LG floor
- Commissionaire

#### Description

Located in the heart of Shoreditch and forming part of the Hoxton Campus, the Bersey Warehouse offers up to 15,000 sq ft of inspiring and authentic workspaces.

The building itself is an historic former warehouse property that has since been reimagined into creative workspace offering exposed brickwork finishes, original cast iron columns, wood flooring and exposed timber slatted ceilings.

The office spaces have been refurbished to include full fitouts and furnishings, providing desks, chairs, meeting rooms, and kitchen facilities, as well as a private roof terrace for the 4th floor office.