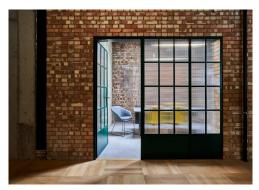

#### Description

Located in the heart of Shoreditch and forming part of the Hoxton Campus, the Bersey Warehouse offers up to 15,000 sq ft of inspiring and authentic workspaces.

The building itself is an historic former warehouse property that has since been reimagined into creative workspace offering exposed brickwork finishes, original cast iron columns, wood flooring and exposed timber slatted ceilings.

The office spaces have been refurbished to include full fitouts and furnishings, providing desks, chairs, meeting rooms, and kitchen facilities, as well as a private roof terrace for the 4th floor office.