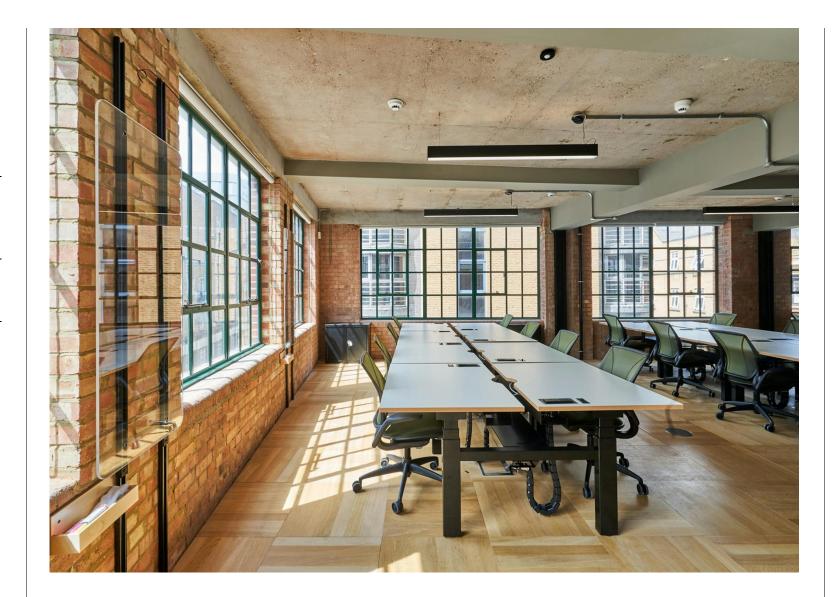

#### Description

Located in the heart of Shoreditch and forming part of the Hoxton Campus, the Bersey Warehouse offers up to 15,000 sq ft of inspiring and authentic workspaces.

The building itself is an historic former warehouse property that has since been reimagined into creative workspace offering exposed brickwork finishes, original cast iron columns, wood flooring and exposed timber slatted ceilings.

The office spaces have been refurbished to include full fitouts and furnishings, providing desks, chairs, meeting rooms, and kitchen facilities, as well as a private roof terrace for the 4th floor office.