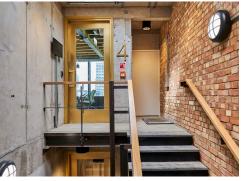

#### Description

Located in the heart of Shoreditch and forming part of the Hoxton Campus, the Bersey Warehouse offers up to 15,000 sq ft of inspiring and authentic workspaces.

The building itself is an historic former warehouse property that has since been reimagined into creative workspace offering exposed brickwork finishes, original cast iron columns, wood flooring and exposed timber slatted ceilings.

The lower ground floor hosts a private gym for tenants of the Hoxton Campus.

Shoreditch Bersey 293 Old Street ECIV 9DP

Fully fitted and furnished workspace within this authentic former Victorian warehouse, with private gym