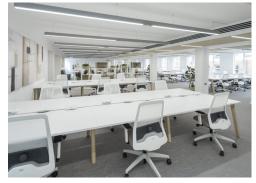

#### **Amenities**

- Newly refurbished office building
- Unique communal courtyard forming the entrance to the property
- Remodelled reception lobby
- Architecturally designed by Minifie
- Superb natural daylight with windows spanning the front and rear elevations
- Provision of new airconditioning, with fresh air and extract ventilation systems with a high level of filtering and heat recovery
- 1st Floor now delivered in a fully fitted & furnished condition
- Perimeter Trunking
- Modern suspended LED lighting
- Workstations x36
- High-table hot desk x8
- Meeting Room x10 persons
- Meeting Room x6 persons
- Conference rooms (x2 persons)x3
- Quiet rooms / phone booths x2
- Reception seating zone
- Generous kitchen area with island
- Banquette seating
- Break out soft seating zone
- Passenger lift
- 2 unisex showers, along with 1 wheelchair accessible shower & 10 lockers

Bathed in natural light and featuring state-of-the-art air-conditioning systems, the space promotes a comfortable and productive working environment. The last remaining "plug 'n play" space comes internet-ready for quick and easy occupation. It offers 36 workstations, 8 high-table hot desks, and a variety of meeting spaces, including rooms for 10 and 6, three 2-person conference rooms, and two quiet rooms/phone booths, all fully fitted and furnished for immediate use.

Visuals reveal an office designed with an eye for both function and style, highlighted by modern suspended LED lighting and a selection of furnishings that support both work and relaxation. A large kitchen area with island and banquette seating, along with soft seating zones, provides spaces for breaks and informal meetings. Wellness is supported with two unisex showers, one wheelchair-accessible shower, 10 lockers, 22 secure bicycle spaces, and two short-stay spots, underlining the commitment to a balanced work-life environment.