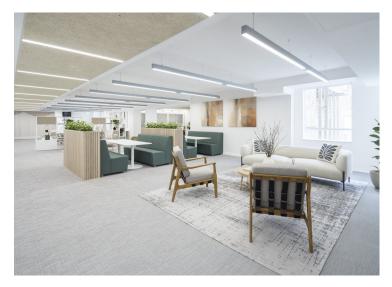

#### **Description**

Welcome to Brownlow Yard, Bloomsbury's standout newly refurbished office destination, encompassing the last remaining 4,194 Ft<sup>2</sup> of premier design and functionality. The architecture, conceived by Minifie architects, combines with Studio 11 Interiors' fitout of the 1st Floor to present a workspace that's not only aesthetically appealing but also highly practical. This office space begins with a unique communal courtyard and a remodelled reception lobby, promising a modern and welcoming environment for businesses.

Bathed in natural light and featuring state-of-the-art air-conditioning systems, the space promotes a comfortable and productive working environment. The last remaining "plug 'n play" space comes internet-ready for quick and easy occupation. It offers 36 workstations, 8 high-table hot desks, and a variety of meeting spaces, including rooms for 10 and 6, three 2-person conference rooms, and two quiet rooms/phone booths, all fully fitted and furnished for immediate use.

Visuals reveal an office designed with an eye for both function and style, highlighted by modern suspended LED lighting and a selection of furnishings that support both work and relaxation. A large kitchen area with island and banquette seating, along with soft seating zones, provides spaces for breaks and informal meetings. Wellness is supported with two unisex showers, one wheelchair-accessible shower, 10 lockers, 22 secure bicycle spaces, and two short-stay spots, underlining the commitment to a balanced work-life environment.

Brownlow Yard is more than just an office space; it's a carefully designed environment where architecture and interior design meet to create a productive and stylish workspace. With Studio 11 Interiors' touch on the 1st Floor, businesses will find a ready-to-use space that balances professional needs with comfort, right in the heart of Bloomsbury. Welcome to a new way of working at Brownlow Yard.