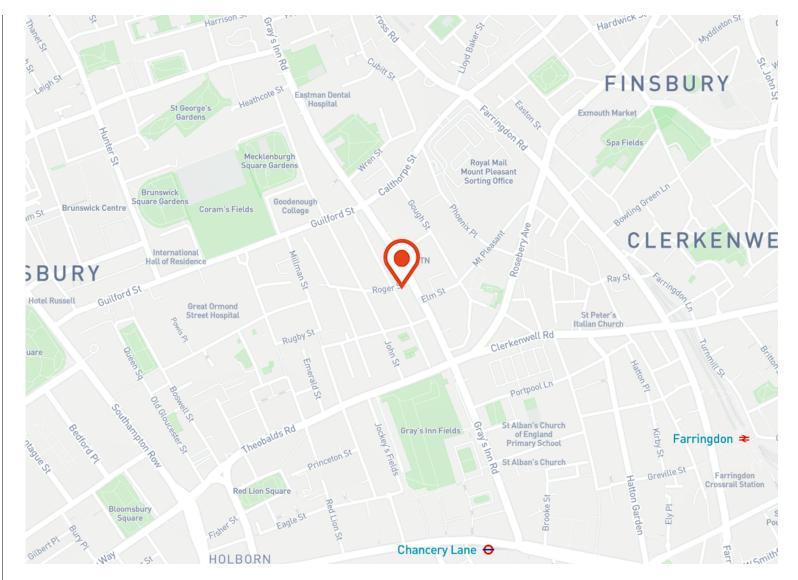

#### Location

Brownlow Yard is situated in Bloomsbury, London's fashionable, cultural and intellectual heart and is surrounded by coffee shops, bars, restaurants and retailers.

The property is also a short walk from several main line stations, namely; Chancery Lane, Farringdon, Holborn, King's Cross and Russell Square. The Elizabeth Line will revolutionise journey times travelling from East to West and within Central London through Farringdon.