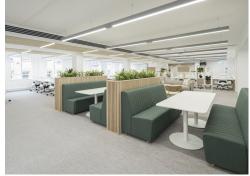

Visuals reveal an office designed with an eye for both function and style, highlighted by modern suspended LED lighting and a selection of furnishings that support both work and relaxation. A large kitchen area with island and banquette seating, along with soft seating zones, provides spaces for breaks and informal meetings. Wellness is supported with two unisex showers, one wheelchair-accessible shower, 10 lockers, 22 secure bicycle spaces, and two short-stay spots, underlining the commitment to a balanced work-life environment.

Brownlow Yard is more than just an office space; it's a carefully designed environment where architecture and interior design meet to create a productive and stylish workspace. With Studio 11 Interiors' touch on the 1st Floor, businesses will find a ready-to-use space that balances professional needs with comfort, right in the heart of Bloomsbury. Welcome to a new way of working at Brownlow Yard.