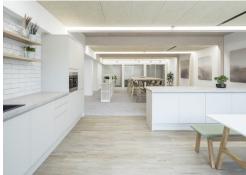

#### **Amenities**

- Newly refurbished office building
- Unique communal courtyard forming the entrance to the property
- Remodelled reception lobby
- Architecturally designed by Minifie
- Superb natural daylight with windows spanning the front and rear elevations
- Provision of new airconditioning, with fresh air and extract ventilation systems with a high level of filtering and heat recovery
- 1st Floor now delivered in a fully fitted & furnished condition
- Perimeter Trunking
- Modern suspended LED lighting
- Workstations x36
- High-table hot desk x8
- Meeting Room x10 persons
- Meeting Room x6 persons
- Conference rooms (x2 persons)x3
- Quiet rooms / phone booths x2
- Reception seating zone
- Generous kitchen area with island
- Banquette seating
- Break out soft seating zone
- Passenger lift
- 2 unisex showers, along with 1 wheelchair accessible shower & 10 lockers

Visuals reveal an office designed with an eye for both function and style, highlighted by modern suspended LED lighting and a selection of furnishings that support both work and relaxation. A large kitchen area with island and banquette seating, along with soft seating zones, provides spaces for breaks and informal meetings. Wellness is supported with two unisex showers, one wheelchair-accessible shower, 10 lockers, 22 secure bicycle spaces, and two short-stay spots, underlining the commitment to a balanced work-life environment.