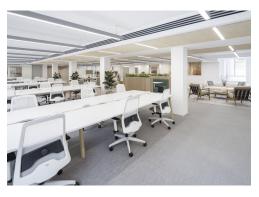

#### **Description**

Welcome to Brownlow Yard, Bloomsbury's standout newly refurbished office destination, encompassing the last remaining 4,194 Ft<sup>2</sup> of premier design and functionality. The architecture, conceived by Minifie architects, combines with Studio 11 Interiors' fitout of the 1st Floor to present a workspace that's not only aesthetically appealing but also highly practical. This office space begins with a unique communal courtyard and a remodelled reception lobby, promising a modern and welcoming environment for businesses.

Bathed in natural light and featuring state-of-the-art air-conditioning systems, the space promotes a comfortable and productive working environment. The last remaining "plug 'n play" space comes internet-ready for quick and easy occupation. It offers 36 workstations, 8 high-table hot desks, and a variety of meeting spaces, including rooms for 10 and 6, three 2-person conference rooms, and two quiet rooms/phone booths, all fully fitted and furnished for immediate use.

Visuals reveal an office designed with an eye for both function and style, highlighted by modern suspended LED lighting and a selection of furnishings that support both work and relaxation. A large kitchen area with island and banquette seating, along with soft seating zones, provides spaces for breaks and informal meetings. Wellness is supported with two unisex showers, one wheelchair-accessible shower, 10 lockers, 22 secure bicycle spaces, and two short-stay spots, underlining the commitment to a balanced work-life environment.