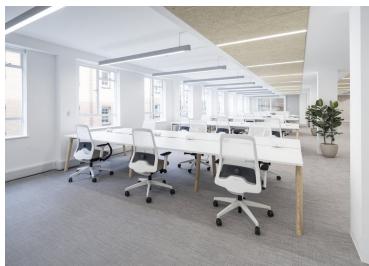

#### **Amenities**

- Newly refurbished office building
- Unique communal courtyard forming the entrance to the property
- Remodelled reception lobby
- Architecturally designed by Minifie
- Superb natural daylight with windows spanning the front and rear elevations
- Provision of new airconditioning, with fresh air and extract ventilation systems with a high level of filtering and heat recovery
- 1st Floor now delivered in a fully fitted & furnished condition
- Perimeter Trunking
- Modern suspended LED lighting
- Workstations x36
- High-table hot desk x8
- Meeting Room x10 persons
- Meeting Room x6 persons
- Conference rooms (x2 persons)x3
- Quiet rooms / phone booths x2
- Reception seating zone
- Generous kitchen area with island
- Banquette seating
- Break out soft seating zone
- Passenger lift
- 2 unisex showers, along with 1 wheelchair accessible shower & 10 lockers

Bathed in natural light and featuring state-of-the-art air-conditioning systems, the space promotes a comfortable and productive working environment. The last remaining "plug 'n play" space comes internet-ready for quick and easy occupation. It offers 36 workstations, 8 high-table hot desks, and a variety of meeting spaces, including rooms for 10 and 6, three 2-person conference rooms, and two quiet rooms/phone booths, all fully fitted and furnished for immediate use.