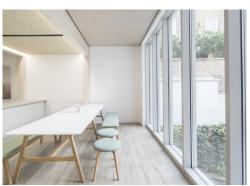

#### **Description**

Welcome to Brownlow Yard, Bloomsbury's standout newly refurbished office destination, encompassing the last remaining 4,194 Ft<sup>2</sup> of premier design and functionality. The architecture, conceived by Minifie architects, combines with Studio 11 Interiors' fitout of the 1st Floor to present a workspace that's not only aesthetically appealing but also highly practical. This office space begins with a unique communal courtyard and a remodelled reception lobby, promising a modern and welcoming environment for businesses.

Bathed in natural light and featuring state-of-the-art air-conditioning systems, the space promotes a comfortable and productive working environment. The last remaining "plug 'n play" space comes internet-ready for quick and easy occupation. It offers 36 workstations, 8 high-table hot desks, and a variety of meeting spaces, including rooms for 10 and 6, three 2-person conference rooms, and two quiet rooms/phone booths, all fully fitted and furnished for immediate use.

Visuals reveal an office designed with an eye for both function and style, highlighted by modern suspended LED lighting and a selection of furnishings that support both work and relaxation. A large kitchen area with island and banquette seating, along with soft seating zones, provides spaces for breaks and informal meetings. Wellness is supported with two unisex showers, one wheelchair-accessible shower, 10 lockers, 22 secure bicycle spaces, and two short-stay spots, underlining the commitment to a balanced work-life environment.