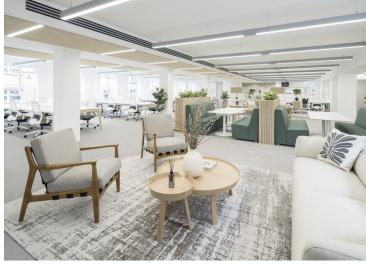

#### **Description**

Welcome to Brownlow Yard, Bloomsbury's standout newly refurbished office destination, encompassing the last remaining 4,194 Ft<sup>2</sup> of premier design and functionality. The architecture, conceived by Minifie architects, combines with Studio 11 Interiors' fitout of the 1st Floor to present a workspace that's not only aesthetically appealing but also highly practical. This office space begins with a unique communal courtyard and a remodelled reception lobby, promising a modern and welcoming environment for businesses.

Bathed in natural light and featuring state-of-the-art air-conditioning systems, the space promotes a comfortable and productive working environment. The last remaining "plug 'n play" space comes internet-ready for quick and easy occupation. It offers 36 workstations, 8 high-table hot desks, and a variety of meeting spaces, including rooms for 10 and 6, three 2-person conference rooms, and two quiet rooms/phone booths, all fully fitted and furnished for immediate use.

Visuals reveal an office designed with an eye for both function and style, highlighted by modern suspended LED lighting and a selection of furnishings that support both work and relaxation. A large kitchen area with island and banquette seating, along with soft seating zones, provides spaces for breaks and informal meetings. Wellness is supported with two unisex showers, one wheelchair-accessible shower, 10 lockers, 22 secure bicycle spaces, and two short-stay spots, underlining the commitment to a balanced work-life environment.

Brownlow Yard is more than just an office space; it's a carefully designed environment where architecture and interior design meet to create a productive and stylish workspace. With Studio 11 Interiors' touch on the 1st Floor, businesses will find a ready-to-use space that balances professional needs with comfort, right in the heart of Bloomsbury. Welcome to a new way of working at Brownlow Yard.