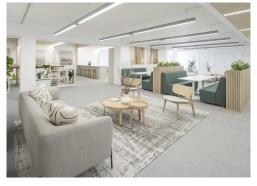

#### **Amenities**

- Newly refurbished office building
- Unique communal courtyard forming the entrance to the property
- Remodelled reception lobby
- Architecturally designed by Minifie
- Superb natural daylight with windows spanning the front and rear elevations
- Provision of new airconditioning, with fresh air and extract ventilation systems with a high level of filtering and heat recovery
- 1st Floor now delivered in a fully fitted & furnished condition
- Perimeter Trunking
- Modern suspended LED lighting
- Workstations x36
- High-table hot desk x8
- Meeting Room x10 persons
- Meeting Room x6 persons
- Conference rooms (x2 persons)x3
- Quiet rooms / phone booths x2
- Reception seating zone
- Generous kitchen area with island
- Banquette seating
- Break out soft seating zone
- Passenger lift
- 2 unisex showers, along with 1 wheelchair accessible shower & 10 lockers

Visuals reveal an office designed with an eye for both function and style, highlighted by modern suspended LED lighting and a selection of furnishings that support both work and relaxation. A large kitchen area with island and banquette seating, along with soft seating zones, provides spaces for breaks and informal meetings. Wellness is supported with two unisex showers, one wheelchair-accessible shower, 10 lockers, 22 secure bicycle spaces, and two short-stay spots, underlining the commitment to a balanced work-life environment.