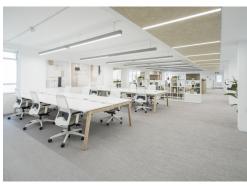

#### **Amenities**

- Newly refurbished office building
- Unique communal courtyard forming the entrance to the property
- Remodelled reception lobby
- Architecturally designed by Minifie
- Superb natural daylight with windows spanning the front and rear elevations
- Provision of new airconditioning, with fresh air and extract ventilation systems with a high level of filtering and heat recovery
- 1st Floor now delivered in a fully fitted & furnished condition
- Perimeter Trunking
- Modern suspended LED lighting
- Workstations x36
- High-table hot desk x8
- Meeting Room x10 persons
- Meeting Room x6 persons
- Conference rooms (x2 persons)x3
- Quiet rooms / phone booths x2
- Reception seating zone
- Generous kitchen area with island
- Banquette seating
- Break out soft seating zone
- Passenger lift
- 2 unisex showers, along with 1 wheelchair accessible shower & 10 lockers

Bathed in natural light and featuring state-of-the-art air-conditioning systems, the space promotes a comfortable and productive working environment. The last remaining "plug 'n play" space comes internet-ready for quick and easy occupation. It offers 36 workstations, 8 high-table hot desks, and a variety of meeting spaces, including rooms for 10 and 6, three 2-person conference rooms, and two quiet rooms/phone booths, all fully fitted and furnished for immediate use.