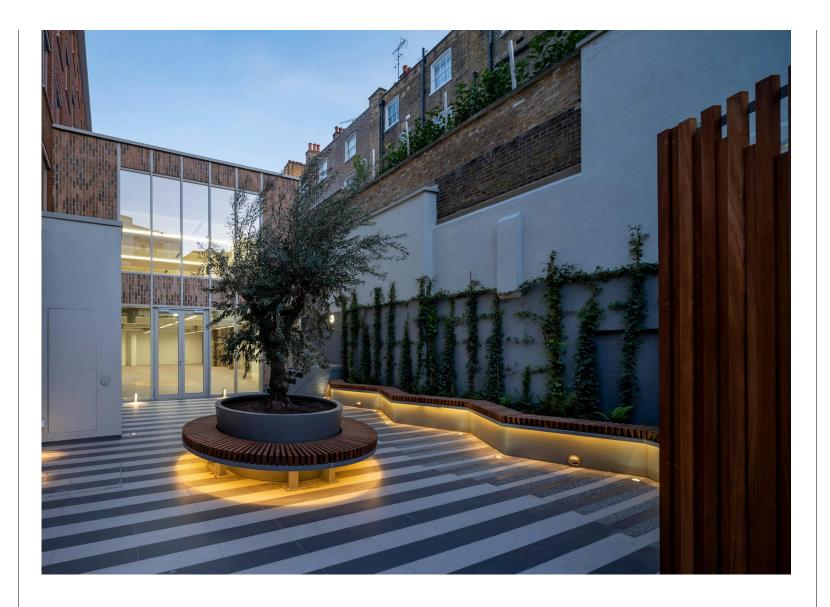

#### **Amenities**

- Newly refurbished office building
- Unique communal courtyard forming the entrance to the property
- Remodelled reception lobby
- Architecturally designed by Minifie
- Superb natural daylight with windows spanning the front and rear elevations
- Provision of new airconditioning, with fresh air and extract ventilation systems with a high level of filtering and heat recovery
- 1st Floor now delivered in a fully fitted & furnished condition
- Perimeter Trunking
- Modern suspended LED lighting
- Workstations x36
- High-table hot desk x8
- Meeting Room x10 persons
- Meeting Room x6 persons
- Conference rooms (x2 persons)x3
- Quiet rooms / phone booths x2
- Reception seating zone
- Generous kitchen area with island
- Banquette seating
- Break out soft seating zone
- Passenger lift
- 2 unisex showers, along with 1 wheelchair accessible shower & 10 lockers

#### **Description**

Welcome to Brownlow Yard, Bloomsbury's standout newly refurbished office destination, encompassing the last remaining 4,194 Ft<sup>2</sup> of premier design and functionality. The architecture, conceived by Minifie architects, combines with Studio 11 Interiors' fitout of the 1st Floor to present a workspace that's not only aesthetically appealing but also highly practical. This office space begins with a unique communal courtyard and a remodelled reception lobby, promising a modern and welcoming environment for businesses.

### Floor Areas & Outgoings

With an abundance of outdoor space, a high quality specification and brand new M&E throughout, Brownlow Yard offers the 1st Floor in a fully fitted condition which is 4,194 sq ft. Offering far more outdoor amenity space in proportion to the majority of London offices, Brownlow Yard benefits from 1,315 sq ft (122 sq m) of landscaped space in the private courtyard.