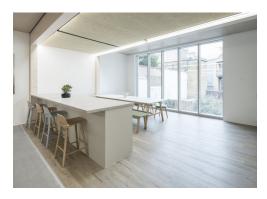

#### **Amenities**

- Newly refurbished office building
- Unique communal courtyard forming the entrance to the property
- Remodelled reception lobby
- Architecturally designed by Minifie
- Superb natural daylight with windows spanning the front and rear elevations
- Provision of new airconditioning, with fresh air and extract ventilation systems with a high level of filtering and heat recovery
- 1st Floor now delivered in a fully fitted & furnished condition
- Perimeter Trunking
- Modern suspended LED lighting
- Workstations x36
- High-table hot desk x8
- Meeting Room x10 persons
- Meeting Room x6 persons
- Conference rooms (x2 persons)x3
- Quiet rooms / phone booths x2
- Reception seating zone
- Generous kitchen area with island
- Banquette seating
- Break out soft seating zone
- Passenger lift
- 2 unisex showers, along with 1 wheelchair accessible shower & 10 lockers

Visuals reveal an office designed with an eye for both function and style, highlighted by modern suspended LED lighting and a selection of furnishings that support both work and relaxation. A large kitchen area with island and banquette seating, along with soft seating zones, provides spaces for breaks and informal meetings. Wellness is supported with two unisex showers, one wheelchair-accessible shower, 10 lockers, 22 secure bicycle spaces, and two short-stay spots, underlining the commitment to a balanced work-life environment.