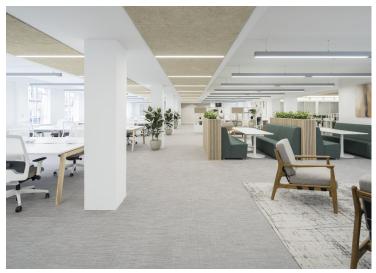

#### **Amenities**

- Newly refurbished office building
- Unique communal courtyard forming the entrance to the property
- Remodelled reception lobby
- Architecturally designed by Minifie
- Superb natural daylight with windows spanning the front and rear elevations
- Provision of new airconditioning, with fresh air and extract ventilation systems with a high level of filtering and heat recovery
- 1st Floor now delivered in a fully fitted & furnished condition
- Perimeter Trunking
- Modern suspended LED lighting
- Workstations x36
- High-table hot desk x8
- Meeting Room x10 persons
- Meeting Room x6 persons
- Conference rooms (x2 persons)x3
- Quiet rooms / phone booths x2
- Reception seating zone
- Generous kitchen area with island
- Banquette seating
- Break out soft seating zone
- Passenger lift
- 2 unisex showers, along with 1 wheelchair accessible shower & 10 lockers

#### **Description**

Welcome to Brownlow Yard, Bloomsbury's standout newly refurbished office destination, encompassing the last remaining 4,194 Ft<sup>2</sup> of premier design and functionality. The architecture, conceived by Minifie architects, combines with Studio 11 Interiors' fitout of the 1st Floor to present a workspace that's not only aesthetically appealing but also highly practical. This office space begins with a unique communal courtyard and a remodelled reception lobby, promising a modern and welcoming environment for businesses.

Bathed in natural light and featuring state-of-the-art air-conditioning systems, the space promotes a comfortable and productive working environment. The last remaining "plug 'n play" space comes internet-ready for quick and easy occupation. It offers 36 workstations, 8 high-table hot desks, and a variety of meeting spaces, including rooms for 10 and 6, three 2-person conference rooms, and two quiet rooms/phone booths, all fully fitted and furnished for immediate use.