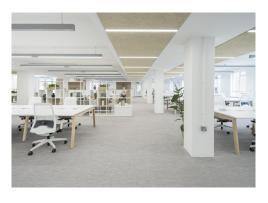

#### **Description**

Welcome to Brownlow Yard, Bloomsbury's standout newly refurbished office destination, encompassing the last remaining 4,194 Ft<sup>2</sup> of premier design and functionality. The architecture, conceived by Minifie architects, combines with Studio 11 Interiors' fitout of the 1st Floor to present a workspace that's not only aesthetically appealing but also highly practical. This office space begins with a unique communal courtyard and a remodelled reception lobby, promising a modern and welcoming environment for businesses.

Bathed in natural light and featuring state-of-the-art air-conditioning systems, the space promotes a comfortable and productive working environment. The last remaining "plug 'n play" space comes internet-ready for quick and easy occupation. It offers 36 workstations, 8 high-table hot desks, and a variety of meeting spaces, including rooms for 10 and 6, three 2-person conference rooms, and two quiet rooms/phone booths, all fully fitted and furnished for immediate use.