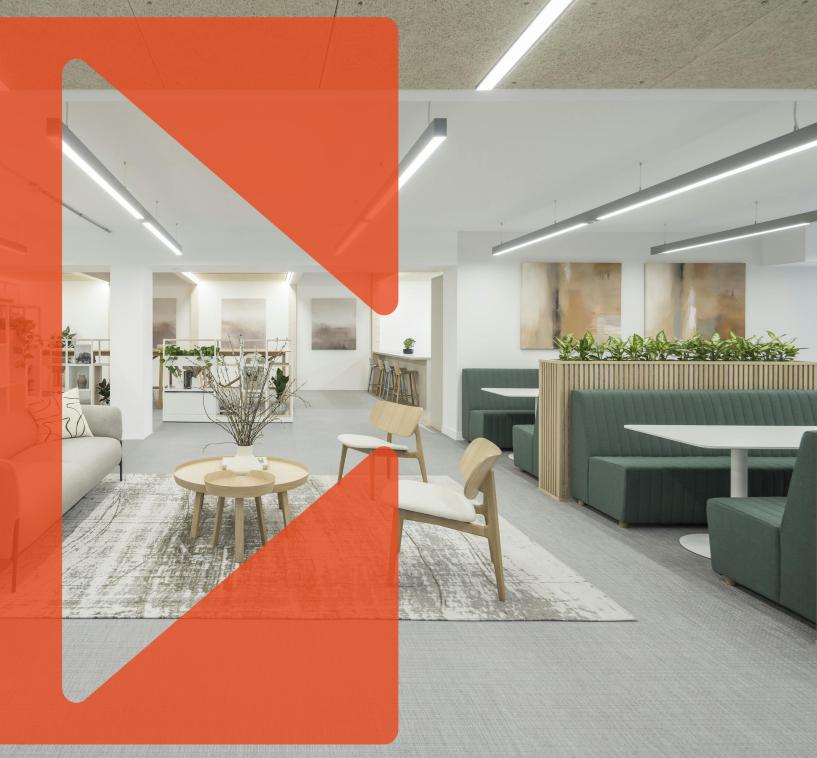

#### **Amenities**

- Newly refurbished office building
- Unique communal courtyard forming the entrance to the property
- Remodelled reception lobby
- Architecturally designed by Minifie
- Superb natural daylight with windows spanning the front and rear elevations
- Provision of new airconditioning, with fresh air and extract ventilation systems with a high level of filtering and heat recovery
- 1st Floor now delivered in a fully fitted & furnished condition
- Perimeter Trunking
- Modern suspended LED lighting
- Workstations x36
- High-table hot desk x8
- Meeting Room x10 persons
- Meeting Room x6 persons
- Conference rooms (x2 persons)x3
- Quiet rooms / phone booths x2
- Reception seating zone
- Generous kitchen area with island
- Banquette seating
- Break out soft seating zone
- Passenger lift
- 2 unisex showers, along with 1 wheelchair accessible shower & 10 lockers

#### **Description**

Welcome to Brownlow Yard, Bloomsbury's standout newly refurbished office destination, encompassing the last remaining 4,194 Ft<sup>2</sup> of premier design and functionality. The architecture, conceived by Minifie architects, combines with Studio 11 Interiors' fitout of the 1st Floor to present a workspace that's not only aesthetically appealing but also highly practical. This office space begins with a unique communal courtyard and a remodelled reception lobby, promising a modern and welcoming environment for businesses.

Bathed in natural light and featuring state-of-the-art air-conditioning systems, the space promotes a comfortable and productive working environment. The last remaining "plug 'n play" space comes internet-ready for quick and easy occupation. It offers 36 workstations, 8 high-table hot desks, and a variety of meeting spaces, including rooms for 10 and 6, three 2-person conference rooms, and two quiet rooms/phone booths, all fully fitted and furnished for immediate use.

Visuals reveal an office designed with an eye for both function and style, highlighted by modern suspended LED lighting and a selection of furnishings that support both work and relaxation. A large kitchen area with island and banquette seating, along with soft seating zones, provides spaces for breaks and informal meetings. Wellness is supported with two unisex showers, one wheelchair-accessible shower, 10 lockers, 22 secure bicycle spaces, and two short-stay spots, underlining the commitment to a balanced work-life environment.