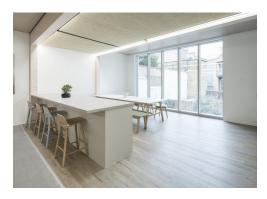

#### **Description**

Welcome to Brownlow Yard, Bloomsbury's standout newly refurbished office destination, encompassing the last remaining 4,194 Ft<sup>2</sup> of premier design and functionality. The architecture, conceived by Minifie architects, combines with Studio 11 Interiors' fitout of the 1st Floor to present a workspace that's not only aesthetically appealing but also highly practical. This office space begins with a unique communal courtyard and a remodelled reception lobby, promising a modern and welcoming environment for businesses.

Visuals reveal an office designed with an eye for both function and style, highlighted by modern suspended LED lighting and a selection of furnishings that support both work and relaxation. A large kitchen area with island and banquette seating, along with soft seating zones, provides spaces for breaks and informal meetings. Wellness is supported with two unisex showers, one wheelchair-accessible shower, 10 lockers, 22 secure bicycle spaces, and two short-stay spots, underlining the commitment to a balanced work-life environment.