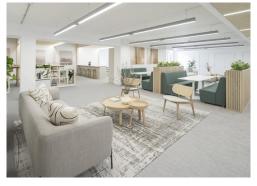

Visuals reveal an office designed with an eye for both function and style, highlighted by modern suspended LED lighting and a selection of furnishings that support both work and relaxation. A large kitchen area with island and banquette seating, along with soft seating zones, provides spaces for breaks and informal meetings. Wellness is supported with two unisex showers, one wheelchair-accessible shower, 10 lockers, 22 secure bicycle spaces, and two short-stay spots, underlining the commitment to a balanced work-life environment.

Brownlow Yard is more than just an office space; it's a carefully designed environment where architecture and interior design meet to create a productive and stylish workspace. With Studio 11 Interiors' touch on the 1st Floor, businesses will find a ready-to-use space that balances professional needs with comfort, right in the heart of Bloomsbury. Welcome to a new way of working at Brownlow Yard.