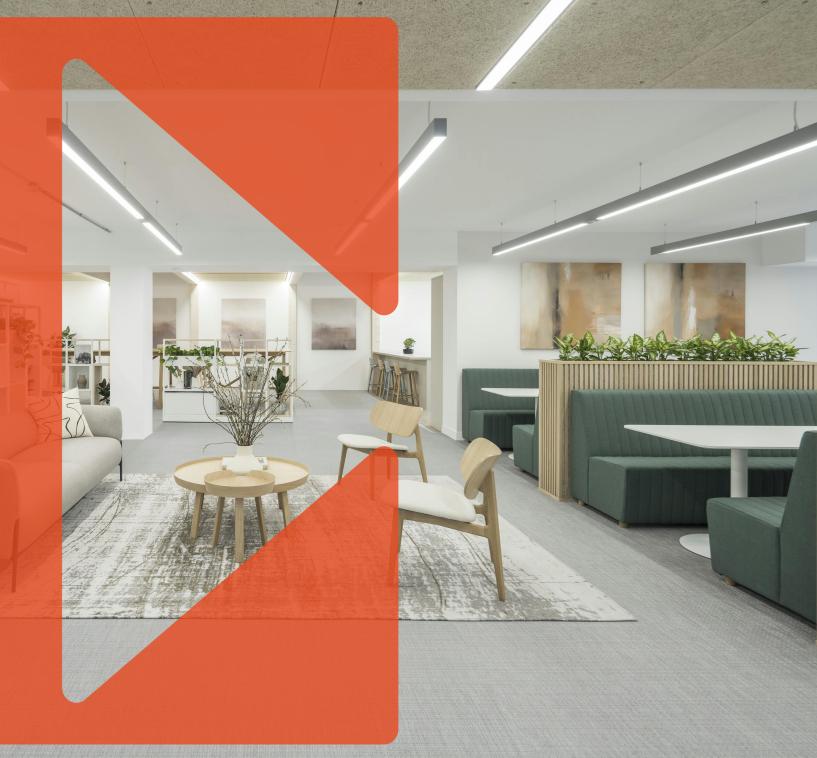

#### **Description**

Welcome to Brownlow Yard, Bloomsbury's standout newly refurbished office destination, encompassing the last remaining 4,194 Ft<sup>2</sup> of premier design and functionality. The architecture, conceived by Minifie architects, combines with Studio 11 Interiors' fitout of the 1st Floor to present a workspace that's not only aesthetically appealing but also highly practical. This office space begins with a unique communal courtyard and a remodelled reception lobby, promising a modern and welcoming environment for businesses.

Bathed in natural light and featuring state-of-the-art air-conditioning systems, the space promotes a comfortable and productive working environment. The last remaining "plug 'n play" space comes internet-ready for quick and easy occupation. It offers 36 workstations, 8 high-table hot desks, and a variety of meeting spaces, including rooms for 10 and 6, three 2-person conference rooms, and two quiet rooms/phone booths, all fully fitted and furnished for immediate use.

Visuals reveal an office designed with an eye for both function and style, highlighted by modern suspended LED lighting and a selection of furnishings that support both work and relaxation. A large kitchen area with island and banquette seating, along with soft seating zones, provides spaces for breaks and informal meetings. Wellness is supported with two unisex showers, one wheelchair-accessible shower, 10 lockers, 22 secure bicycle spaces, and two short-stay spots, underlining the commitment to a balanced work-life environment.

Brownlow Yard is more than just an office space; it's a carefully designed environment where architecture and interior design meet to create a productive and stylish workspace. With Studio 11 Interiors' touch on the 1st Floor, businesses will find a ready-to-use space that balances professional needs with comfort, right in the heart of Bloomsbury. Welcome to a new way of working at Brownlow Yard.