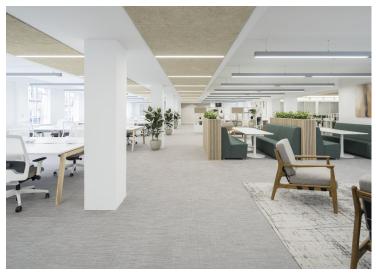

#### **Description**

Welcome to Brownlow Yard, Bloomsbury's standout newly refurbished office destination, encompassing the last remaining 4,194 Ft<sup>2</sup> of premier design and functionality. The architecture, conceived by Minifie architects, combines with Studio 11 Interiors' fitout of the 1st Floor to present a workspace that's not only aesthetically appealing but also highly practical. This office space begins with a unique communal courtyard and a remodelled reception lobby, promising a modern and welcoming environment for businesses.

Bathed in natural light and featuring state-of-the-art air-conditioning systems, the space promotes a comfortable and productive working environment. The last remaining "plug 'n play" space comes internet-ready for quick and easy occupation. It offers 36 workstations, 8 high-table hot desks, and a variety of meeting spaces, including rooms for 10 and 6, three 2-person conference rooms, and two quiet rooms/phone booths, all fully fitted and furnished for immediate use.

Visuals reveal an office designed with an eye for both function and style, highlighted by modern suspended LED lighting and a selection of furnishings that support both work and relaxation. A large kitchen area with island and banquette seating, along with soft seating zones, provides spaces for breaks and informal meetings. Wellness is supported with two unisex showers, one wheelchair-accessible shower, 10 lockers, 22 secure bicycle spaces, and two short-stay spots, underlining the commitment to a balanced work-life environment.

Brownlow Yard is more than just an office space; it's a carefully designed environment where architecture and interior design meet to create a productive and stylish workspace. With Studio 11 Interiors' touch on the 1st Floor, businesses will find a ready-to-use space that balances professional needs with comfort, right in the heart of Bloomsbury. Welcome to a new way of working at Brownlow Yard.