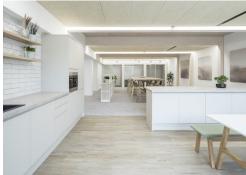

Visuals reveal an office designed with an eye for both function and style, highlighted by modern suspended LED lighting and a selection of furnishings that support both work and relaxation. A large kitchen area with island and banquette seating, along with soft seating zones, provides spaces for breaks and informal meetings. Wellness is supported with two unisex showers, one wheelchair-accessible shower, 10 lockers, 22 secure bicycle spaces, and two short-stay spots, underlining the commitment to a balanced work-life environment.