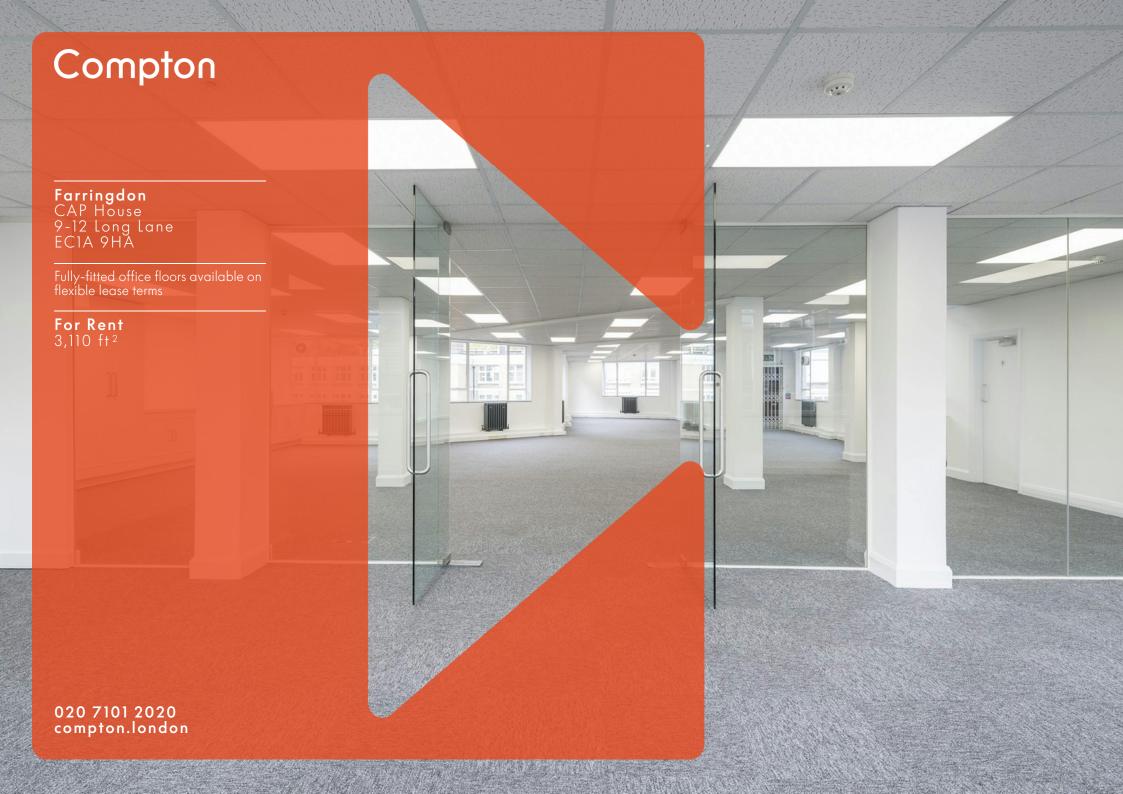

**Farringdon** CAP House 9-12 Long Lane EC1A 9HA

Fully-fitted office floors available on flexible lease terms

For Rent 3,110 ft<sup>2</sup>

#### Description

Fully-fitted office floors available for rent on flexible lease terms only moments from the Barbican entrance to the Elizabeth Line.

**Farringdon** CAP House 9-12 Long Lane EC1A 9HA

Fully-fitted office floors available on flexible lease terms