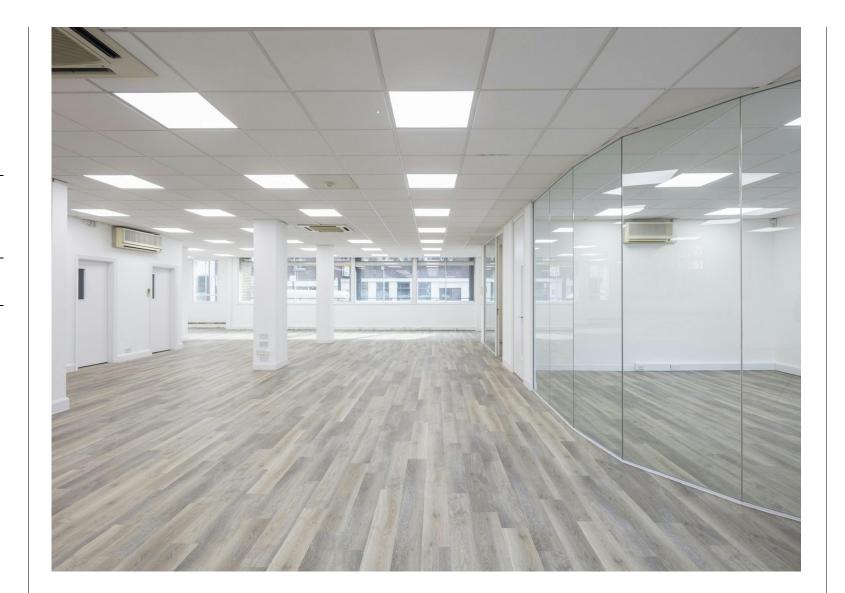

#### Amenities

- Floors benefit from a full fit out
- Meeting rooms and kitchenette in-situ
- Car parking available by separate arrangement
- Demised WC facilities
- Shower & cycle facilities
- 24-hour access

#### Description

Fully-fitted office floors available for rent on flexible lease terms only moments from the Barbican entrance to the Elizabeth Line.

**Farringdon** CAP House 9-12 Long Lane EC1A 9HA

Fully-fitted office floors available on flexible lease terms