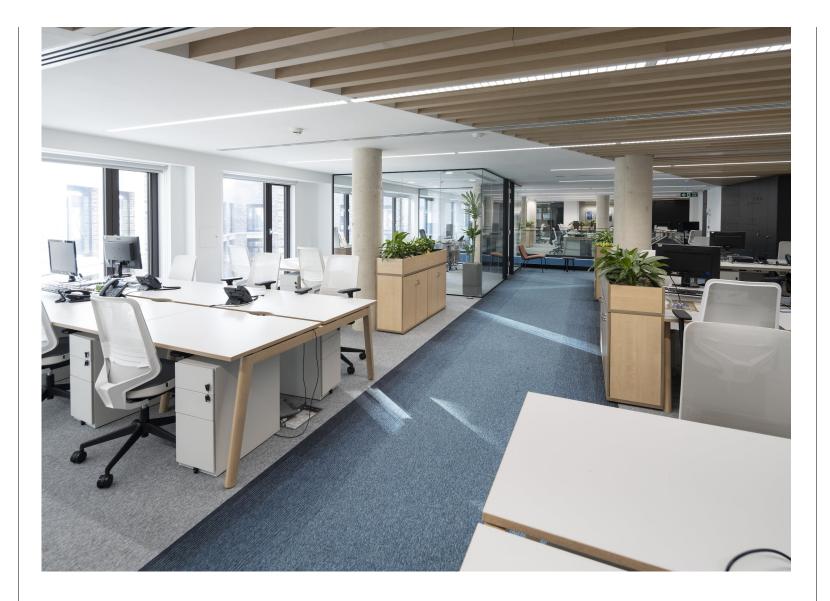

### Description

A fully fitted self-contained prime office building located in the heart of Southwark, comprising 10,971 sq ft and located at 133-145 Blackfriars Road.

The property is arranged to provide contemporary and high-quality office accommodation over the ground and first floors with a double height reception benefitting from mezzanine space.

The office space has been fitted to an incredibly high standard throughout and includes a Gym, Prayer Room, Breakout Room, Meeting Rooms, Kitchens, W.C's and Showers.

The property opens out onto an expansive courtyard to the rear.