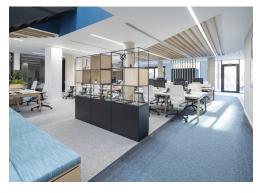

#### **Amenities**

- Self-Contained Building
- **–** Double Height Reception
- Open Plan Floors
- Floor to Ceiling Glazing
- **-** WC Facilities
- Private Gym
- Kitchenette
- Nearest tubes-Elephant & Castle, Lambeth North and Southwark

### Description

A fully fitted self-contained prime office building located in the heart of Southwark, comprising 10,971 sq ft and located at 133-145 Blackfriars Road.

The property is arranged to provide contemporary and high-quality office accommodation over the ground and first floors with a double height reception benefitting from mezzanine space.

The office space has been fitted to an incredibly high standard throughout and includes a Gym, Prayer Room, Breakout Room, Meeting Rooms, Kitchens, W.C's and Showers.

The property opens out onto an expansive courtyard to the rear.