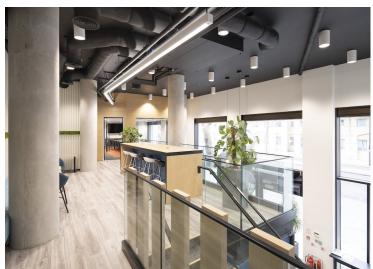

### Description

A fully fitted self-contained prime office building located in the heart of Southwark, comprising 10,971 sq ft and located at 133-145 Blackfriars Road.

The property is arranged to provide contemporary and high-quality office accommodation over the ground and first floors with a double height reception benefitting from mezzanine space.

The office space has been fitted to an incredibly high standard throughout and includes a Gym, Prayer Room, Breakout Room, Meeting Rooms, Kitchens, W.C's and Showers.

The property opens out onto an expansive courtyard to the rear.