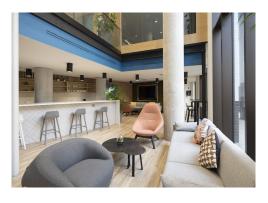

#### **Amenities**

- Self-Contained Building
- **–** Double Height Reception
- Open Plan Floors
- Floor to Ceiling Glazing
- **-** WC Facilities
- Private Gym
- Kitchenette
- Nearest tubes-Elephant & Castle, Lambeth North and Southwark

### Description

A fully fitted self-contained prime office building located in the heart of Southwark, comprising 10,971 sq ft and located at 133-145 Blackfriars Road.

The property is arranged to provide contemporary and high-quality office accommodation over the ground and first floors with a double height reception benefitting from mezzanine space.

The office space has been fitted to an incredibly high standard throughout and includes a Gym, Prayer Room, Breakout Room, Meeting Rooms, Kitchens, W.C's and Showers.

The property opens out onto an expansive courtyard to the rear.