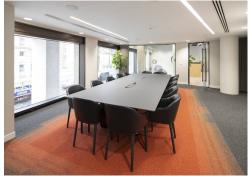

#### **Amenities**

- Self-Contained Building
- **–** Double Height Reception
- Open Plan Floors
- Floor to Ceiling Glazing
- **-** WC Facilities
- Private Gym
- Kitchenette
- Nearest tubes-Elephant & Castle, Lambeth North and Southwark

The office space has been fitted to an incredibly high standard throughout and includes a Gym, Prayer Room, Breakout Room, Meeting Rooms, Kitchens, W.C's and Showers.

The property opens out onto an expansive courtyard to the rear.