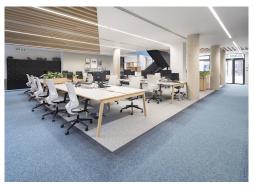

### Description

A fully fitted self-contained prime office building located in the heart of Southwark, comprising 10,971 sq ft and located at 133-145 Blackfriars Road.

The property is arranged to provide contemporary and high-quality office accommodation over the ground and first floors with a double height reception benefitting from mezzanine space.

The office space has been fitted to an incredibly high standard throughout and includes a Gym, Prayer Room, Breakout Room, Meeting Rooms, Kitchens, W.C's and Showers.

The property opens out onto an expansive courtyard to the rear.