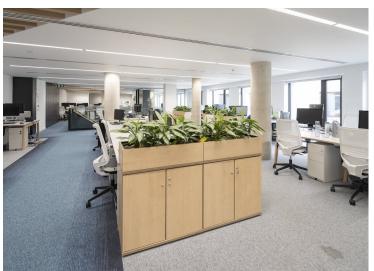

### Description

A fully fitted self-contained prime office building located in the heart of Southwark, comprising 10,971 sq ft and located at 133-145 Blackfriars Road.

The property is arranged to provide contemporary and high-quality office accommodation over the ground and first floors with a double height reception benefitting from mezzanine space.

The office space has been fitted to an incredibly high standard throughout and includes a Gym, Prayer Room, Breakout Room, Meeting Rooms, Kitchens, W.C's and Showers.

The property opens out onto an expansive courtyard to the rear.