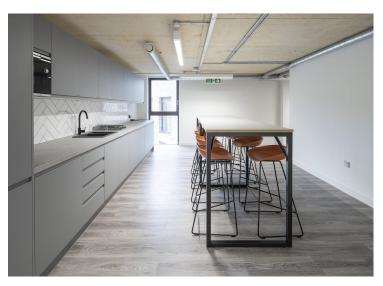

### Description

A fully fitted self-contained prime office building located in the heart of Southwark, comprising 10,971 sq ft and located at 133-145 Blackfriars Road.

The property is arranged to provide contemporary and high-quality office accommodation over the ground and first floors with a double height reception benefitting from mezzanine space.

The office space has been fitted to an incredibly high standard throughout and includes a Gym, Prayer Room, Breakout Room, Meeting Rooms, Kitchens, W.C's and Showers.

The property opens out onto an expansive courtyard to the rear.