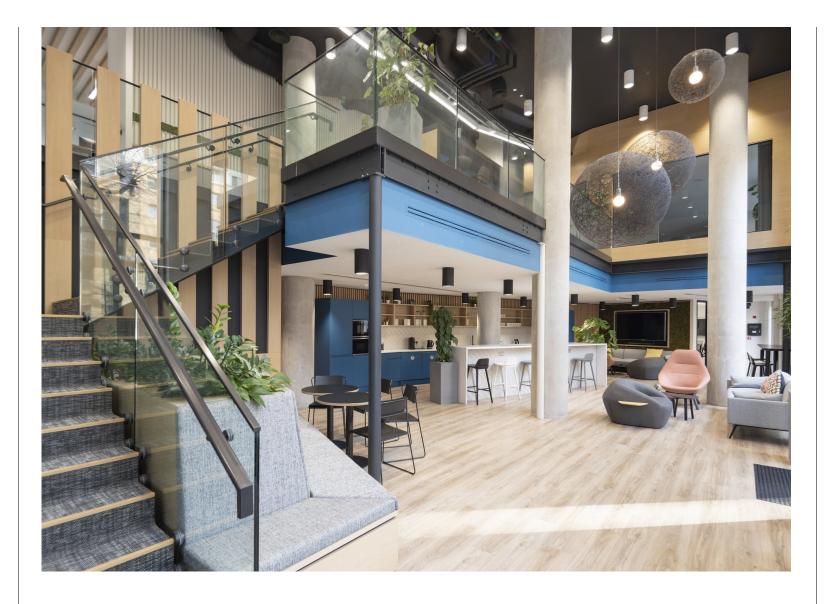

### Description

A fully fitted self-contained prime office building located in the heart of Southwark, comprising 10,971 sq ft and located at 133-145 Blackfriars Road.

The property is arranged to provide contemporary and high-quality office accommodation over the ground and first floors with a double height reception benefitting from mezzanine space.

The office space has been fitted to an incredibly high standard throughout and includes a Gym, Prayer Room, Breakout Room, Meeting Rooms, Kitchens, W.C's and Showers.

The property opens out onto an expansive courtyard to the rear.