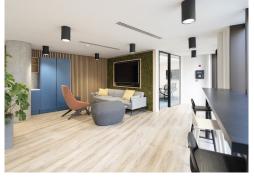

#### **Amenities**

- Self-Contained Building
- **–** Double Height Reception
- Open Plan Floors
- Floor to Ceiling Glazing
- **-** WC Facilities
- Private Gym
- Kitchenette
- Nearest tubes-Elephant & Castle, Lambeth North and Southwark

### Description

A fully fitted self-contained prime office building located in the heart of Southwark, comprising 10,971 sq ft and located at 133-145 Blackfriars Road.

The property is arranged to provide contemporary and high-quality office accommodation over the ground and first floors with a double height reception benefitting from mezzanine space.

The office space has been fitted to an incredibly high standard throughout and includes a Gym, Prayer Room, Breakout Room, Meeting Rooms, Kitchens, W.C's and Showers.

The property opens out onto an expansive courtyard to the rear.