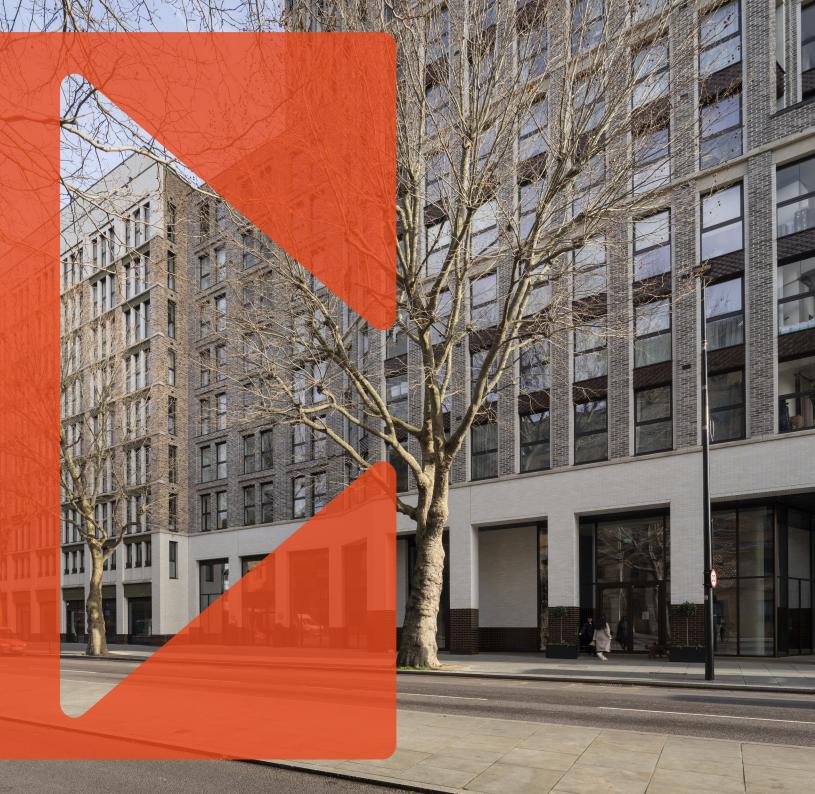

London 133-145 Blackfriars Road Southwark SE1 8EL

A fully fitted self-contained prime office building for sale located in the heart of Southwark comprising 10,971 sq ft on Blackfriars Road.

For Sale 10,971 ft 2

### Location

133-145 Blackfriars Road is situated in the Southbank –one of the the most vibrant and diverse submarkets in Central London. Boasting the greatest density of cultural attractions in the capital, including the Tate Modern – London's most visited tourist attraction – and the London Eye – the most visited paid attraction in London.