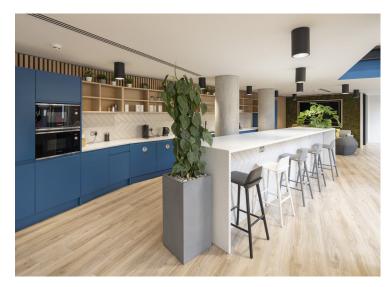

### Description

A fully fitted self-contained prime office building located in the heart of Southwark, comprising 10,971 sq ft and located at 133-145 Blackfriars Road.

The property is arranged to provide contemporary and high-quality office accommodation over the ground and first floors with a double height reception benefitting from mezzanine space.

The office space has been fitted to an incredibly high standard throughout and includes a Gym, Prayer Room, Breakout Room, Meeting Rooms, Kitchens, W.C's and Showers.

The property opens out onto an expansive courtyard to the rear.