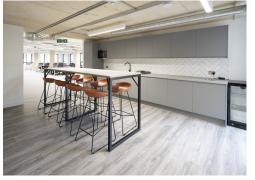

#### **Amenities**

- Self-Contained Building
- **–** Double Height Reception
- Open Plan Floors
- Floor to Ceiling Glazing
- **-** WC Facilities
- Private Gym
- Kitchenette
- Nearest tubes-Elephant & Castle, Lambeth North and Southwark

### Description

A fully fitted self-contained prime office building located in the heart of Southwark, comprising 10,971 sq ft and located at 133-145 Blackfriars Road.

The property is arranged to provide contemporary and high-quality office accommodation over the ground and first floors with a double height reception benefitting from mezzanine space.

The office space has been fitted to an incredibly high standard throughout and includes a Gym, Prayer Room, Breakout Room, Meeting Rooms, Kitchens, W.C's and Showers.

The property opens out onto an expansive courtyard to the rear.