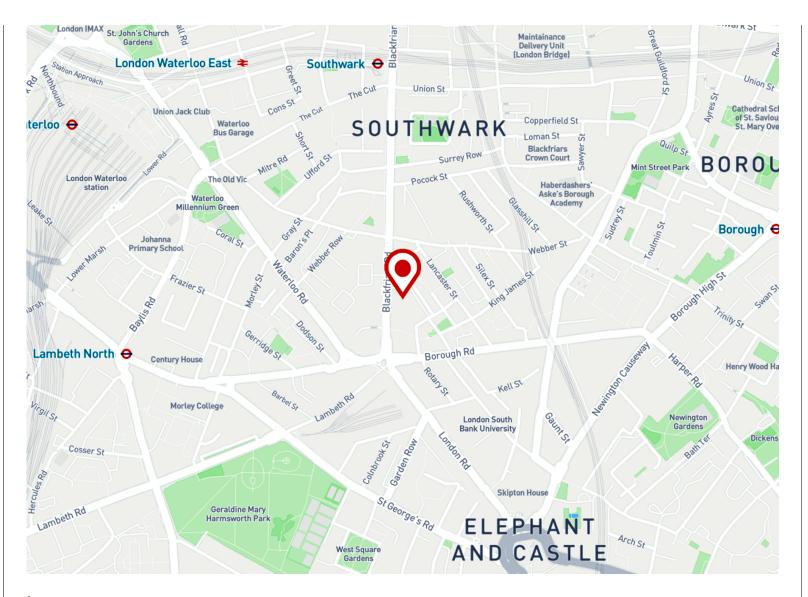

### Location

133-145 Blackfriars Road is situated in the Southbank –one of the the most vibrant and diverse submarkets in Central London. Boasting the greatest density of cultural attractions in the capital, including the Tate Modern – London's most visited tourist attraction – and the London Eye – the most visited paid attraction in London.

Excellent transport connectivity equidistant to Waterloo and Borough Stations and a 0.3 miles from Elephant and Castle Underground Station.

### **Local Authority**

The London Borough of Southwark