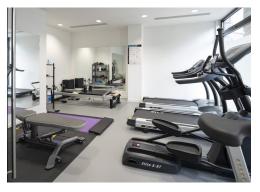

#### **Amenities**

- Self-Contained Building
- **–** Double Height Reception
- Open Plan Floors
- Floor to Ceiling Glazing
- **-** WC Facilities
- Private Gym
- Kitchenette
- Nearest tubes-Elephant & Castle, Lambeth North and Southwark

The office space has been fitted to an incredibly high standard throughout and includes a Gym, Prayer Room, Breakout Room, Meeting Rooms, Kitchens, W.C's and Showers.

The property opens out onto an expansive courtyard to the rear.