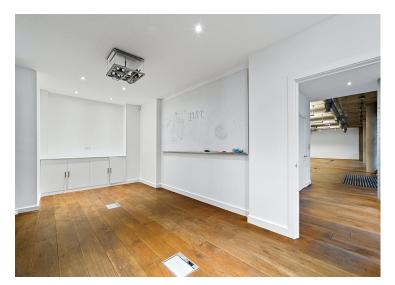

#### Amenities

- Self-contained Ground Floor premises
- High profile with generous street frontage
- Excellent Natural Light
- Wood flooring
- Exposed concrete features
- Air Conditioning
- Meeting Room in situ
- Demised WC's

#### Description

The available accommodation is a beautifully presented and wellappointed ground floor commercial space that is ideally suited for showroom or office use and looking to be located within the heart of Clerkenwell and short walk the Angel Islington.