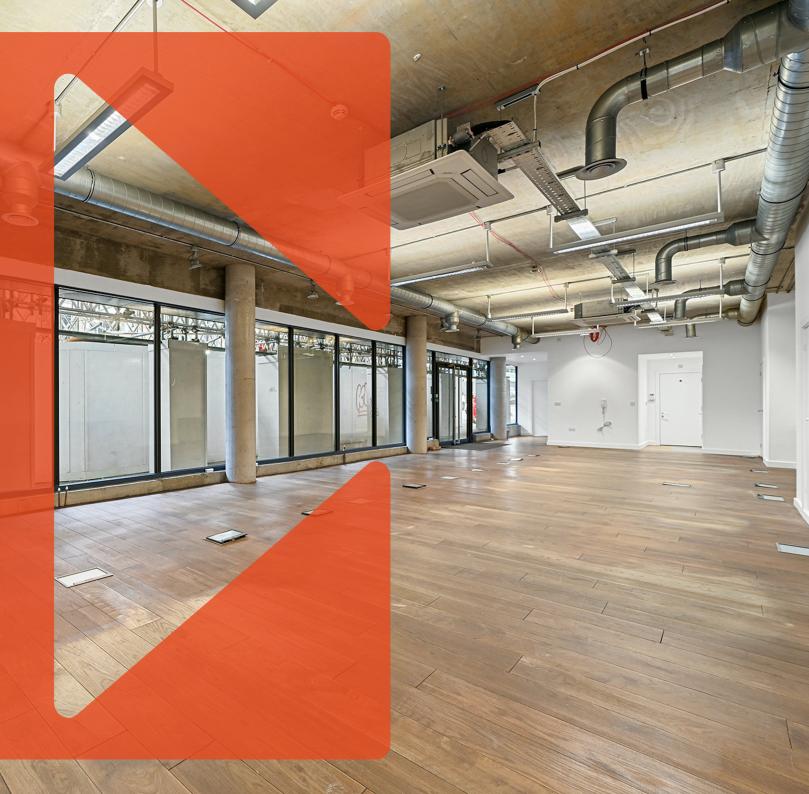

#### Description

The available accommodation is a beautifully presented and wellappointed ground floor commercial space that is ideally suited for showroom or office use and looking to be located within the heart of Clerkenwell and short walk the Angel Islington.

The building benefits from fantastic frontage along Goswell Road for branding opportunities.

The property is self-contained, benefits from excellent natural light, wooden flooring and exposed concreate features.