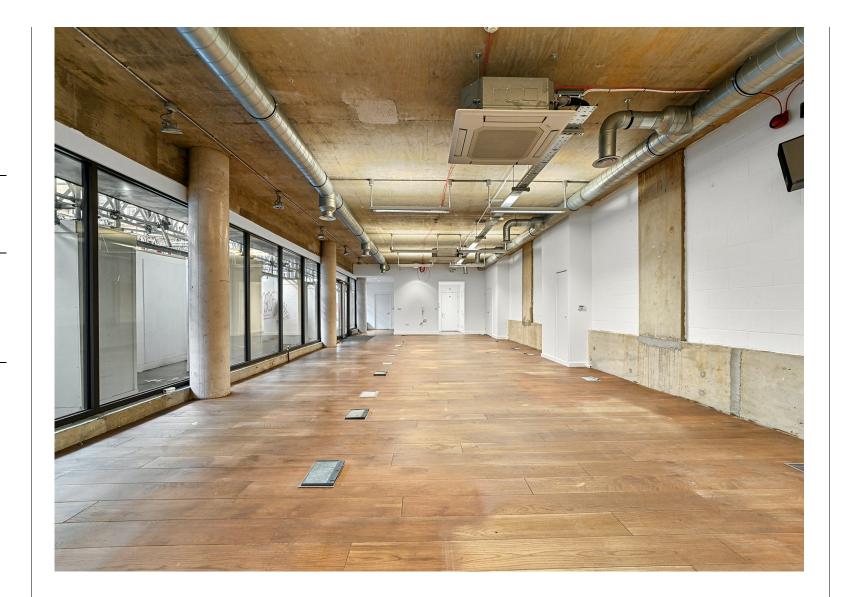

#### Amenities

- Self-contained Ground Floor premises
- High profile with generous street frontage
- Excellent Natural Light
- Wood flooring
- Exposed concrete features
- Air Conditioning
- Meeting Room in situ
- Demised WC's

#### Description

The available accommodation is a beautifully presented and wellappointed ground floor commercial space that is ideally suited for showroom or office use and looking to be located within the heart of Clerkenwell and short walk the Angel Islington.

The building benefits from fantastic frontage along Goswell Road for branding opportunities.

The property is self-contained, benefits from excellent natural light, wooden flooring and exposed concreate features.