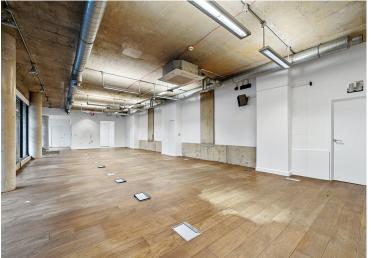

#### Description

The available accommodation is a beautifully presented and wellappointed ground floor commercial space that is ideally suited for showroom or office use and looking to be located within the heart of Clerkenwell and short walk the Angel Islington.

The building benefits from fantastic frontage along Goswell Road for branding opportunities.

The property is self-contained, benefits from excellent natural light, wooden flooring and exposed concreate features.