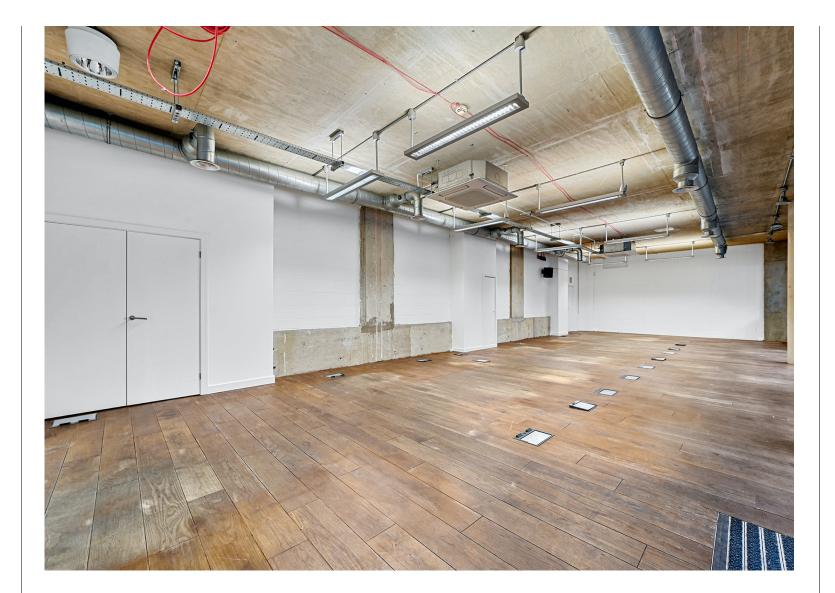

#### Amenities

- Self-contained Ground Floor premises
- High profile with generous street frontage
- Excellent Natural Light
- Wood flooring
- Exposed concrete features
- Air Conditioning
- Meeting Room in situ
- Demised WC's

The building benefits from fantastic frontage along Goswell Road for branding opportunities.

The property is self-contained, benefits from excellent natural light, wooden flooring and exposed concreate features.