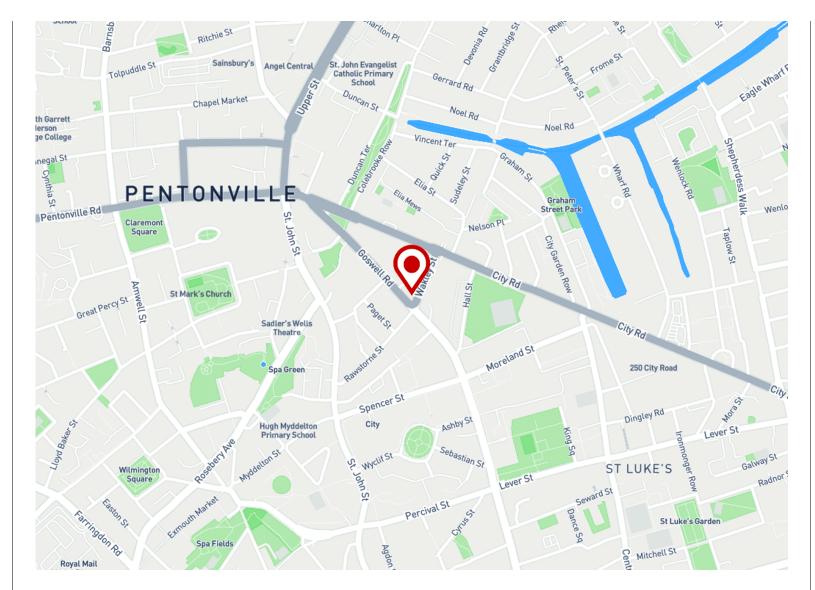

#### Location

Located on a prominent position fronting Goswell Road, a key arterial route linking Angel to Farringdon and the City of London. It is a short walk from Islington High Street and Upper Street which offer a vibrant collection of shops, bars, restaurants and entertainment venues; such as Chapel Market, the Sadler's Wells Theatre, Almeida Theatre and Angel Central Shopping Centre. The property benefits from close proximity to Regents Canal; accessed via Colebrooke Row.