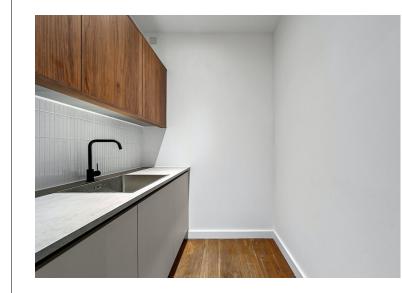

#### Amenities

- Self-contained Ground Floor premises
- High profile with generous street frontage
- Excellent Natural Light
- Wood flooring
- Exposed concrete features
- Air Conditioning
- Meeting Room in situ
- Demised WC's

The building benefits from fantastic frontage along Goswell Road for branding opportunities.

The property is self-contained, benefits from excellent natural light, wooden flooring and exposed concreate features.