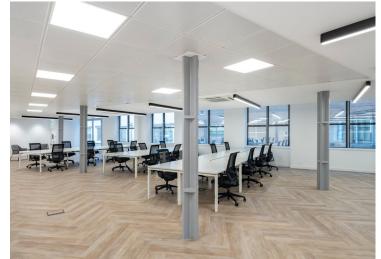

#### Amenities

- Newly refurbished
- New flooring throughout
- New modern lighting
- Comfort cooling
- New kitchenette and crittall style meeting room
- Communal WC's
- Passenger Lift
- Cycle storage available
- Car parking spaces available by way of separate arrangement.
- Nearest Tubes Holborn, Russell Square, Chancery Lane & Farringdon stations

#### Description

Newly refurbished and partially fitted office space available to rent in the heart of Bloomsbury.

**Bloomsbury** 4 Roger Street WC1N 2JX

Newly refurbished and fully fitted office space available to rent in the heart of Bloomsbury.