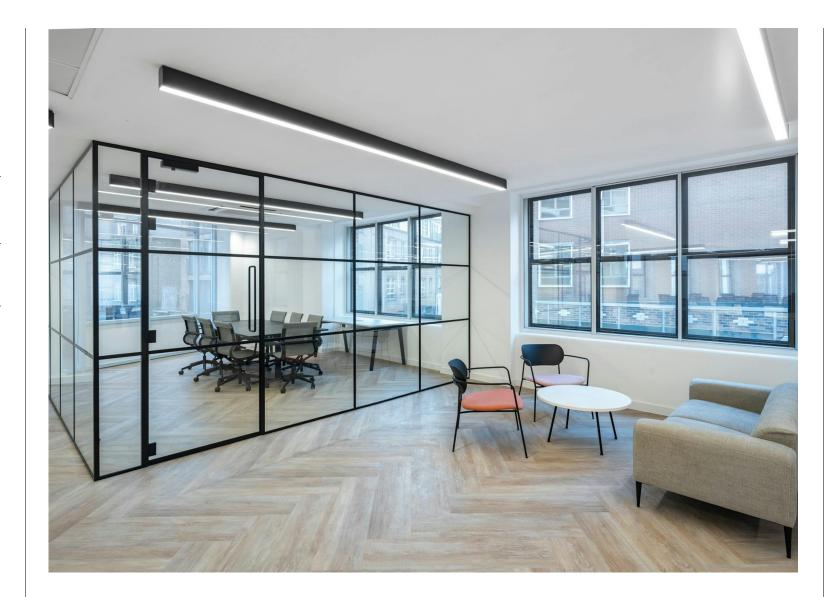

#### Amenities

- Newly refurbished
- New flooring throughout
- New modern lighting
- Comfort cooling
- New kitchenette and crittall style meeting room
- Communal WC's
- Passenger Lift
- Cycle storage available
- Car parking spaces available by way of separate arrangement.
- Nearest Tubes Holborn, Russell Square, Chancery Lane & Farringdon stations

#### Description

Newly refurbished and partially fitted office space available to rent in the heart of Bloomsbury.

**Bloomsbury** 4 Roger Street WC1N 2JX

Newly refurbished and fully fitted office space available to rent in the heart of Bloomsbury.