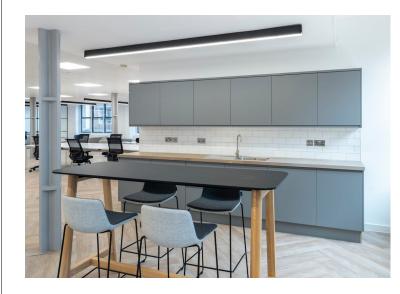

#### Amenities

- Newly refurbished
- New flooring throughout
- New modern lighting
- Comfort cooling
- New kitchenette and crittall style meeting room
- Communal WC's
- Passenger Lift
- Cycle storage available
- Car parking spaces available by way of separate arrangement.
- Nearest Tubes Holborn, Russell Square, Chancery Lane & Farringdon stations

#### Description

Newly refurbished and partially fitted office space available to rent in the heart of Bloomsbury.

**Bloomsbury** 4 Roger Street WC1N 2JX

Newly refurbished and fully fitted office space available to rent in the heart of Bloomsbury.