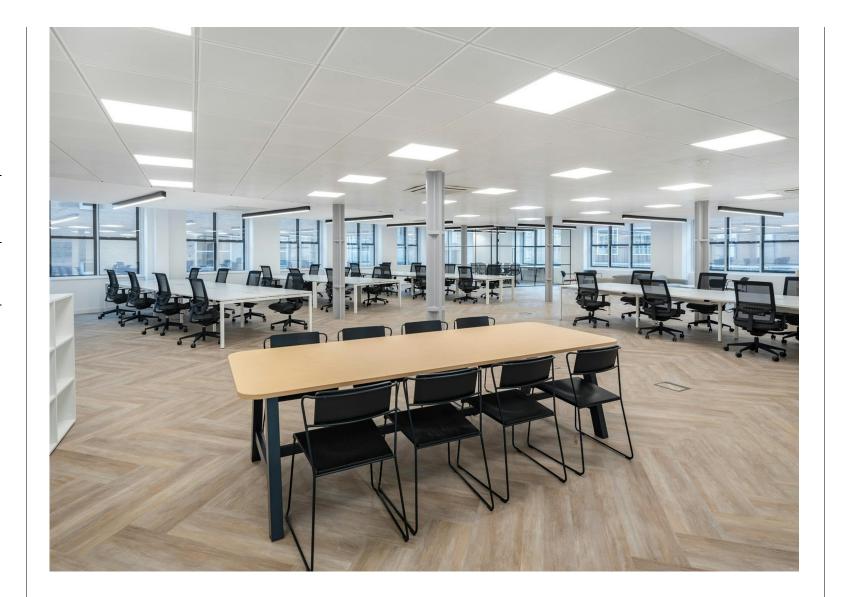

#### Amenities

- Newly refurbished
- New flooring throughout
- New modern lighting
- Comfort cooling
- New kitchenette and crittall style meeting room
- Communal WC's
- Passenger Lift
- Cycle storage available
- Car parking spaces available by way of separate arrangement.
- Nearest Tubes Holborn, Russell Square, Chancery Lane & Farringdon stations

#### Description

Newly refurbished and partially fitted office space available to rent in the heart of Bloomsbury.

**Bloomsbury** 4 Roger Street WC1N 2JX

Newly refurbished and fully fitted office space available to rent in the heart of Bloomsbury.