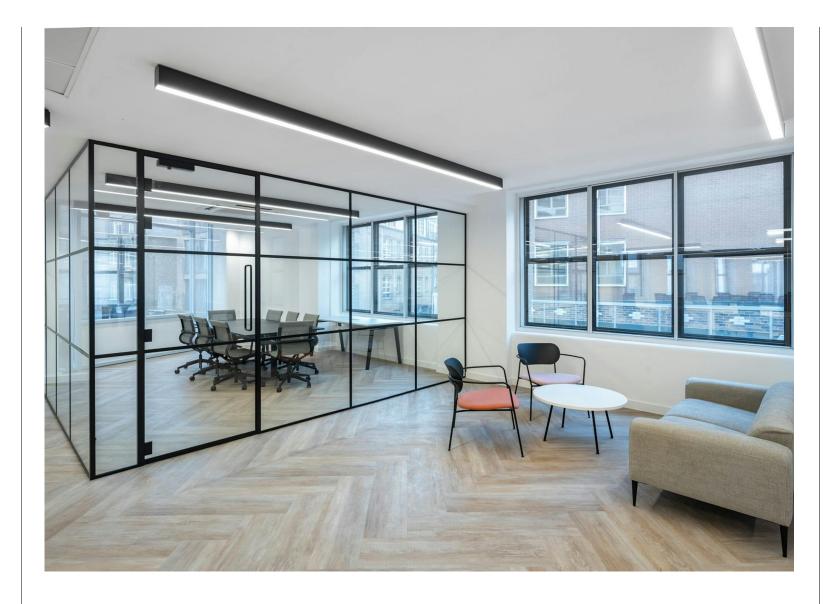

#### **Amenities**

- Floor includes: 28 desks, multiple breakout zones, demised kitchenette and x1 meeting room
- x1 car parking space available by way of separate arrangement.
- Shower Facilities
- **–** Cycle storage available
- Passenger Lift
- Nearest Tubes Holborn,
  Russell Square, Chancery Lane
  & Farringdon stations

#### Description

4 Roger Street provides refurbished, fully fitted and furnished office accommodation in the heart of Bloomsbury. The area is home to an array of occupiers owing to its ease of connectivity across central London and the vibrant Midtown sub-market.