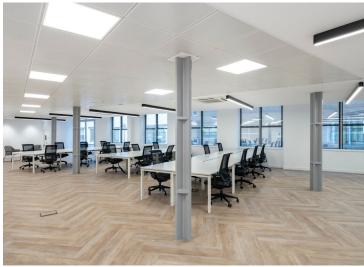

#### **Amenities**

- Floor includes: 28 desks, multiple breakout zones, demised kitchenette and x1 meeting room
- x1 car parking space available by way of separate arrangement.
- Shower Facilities
- **–** Cycle storage available
- Passenger Lift
- Nearest Tubes Holborn,
  Russell Square, Chancery Lane
  & Farringdon stations

#### Description

4 Roger Street provides refurbished, fully fitted and furnished office accommodation in the heart of Bloomsbury. The area is home to an array of occupiers owing to its ease of connectivity across central London and the vibrant Midtown sub-market.