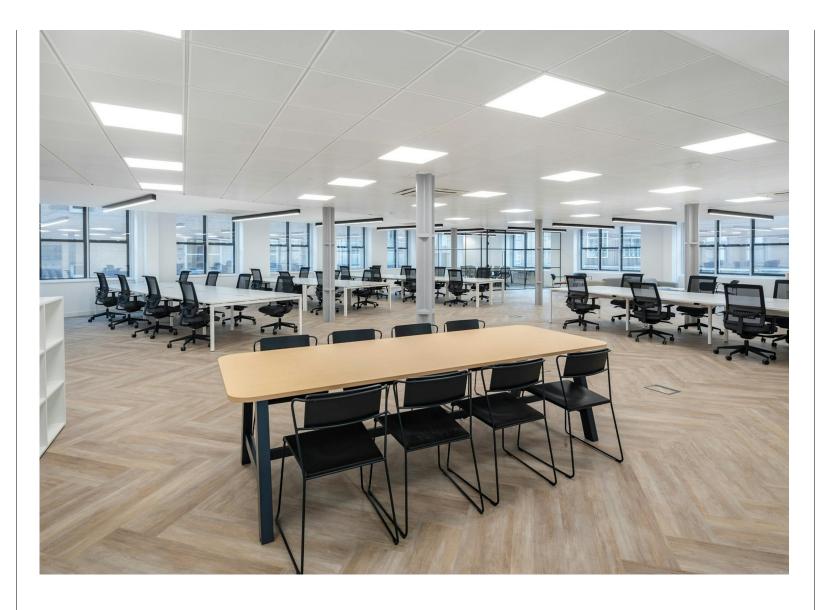

#### **Amenities**

- Floor includes: 28 desks, multiple breakout zones, demised kitchenette and x1 meeting room
- x1 car parking space available by way of separate arrangement.
- Shower Facilities
- **–** Cycle storage available
- Passenger Lift
- Nearest Tubes Holborn,
  Russell Square, Chancery Lane
  & Farringdon stations

#### Description

4 Roger Street provides refurbished, fully fitted and furnished office accommodation in the heart of Bloomsbury. The area is home to an array of occupiers owing to its ease of connectivity across central London and the vibrant Midtown sub-market.