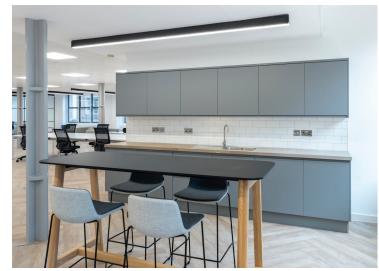

#### **Amenities**

- Floor includes: 28 desks, multiple breakout zones, demised kitchenette and x1 meeting room
- x1 car parking space available by way of separate arrangement.
- Shower Facilities
- **–** Cycle storage available
- Passenger Lift
- Nearest Tubes Holborn,
  Russell Square, Chancery Lane
  & Farringdon stations

#### Description

4 Roger Street provides refurbished, fully fitted and furnished office accommodation in the heart of Bloomsbury. The area is home to an array of occupiers owing to its ease of connectivity across central London and the vibrant Midtown sub-market.