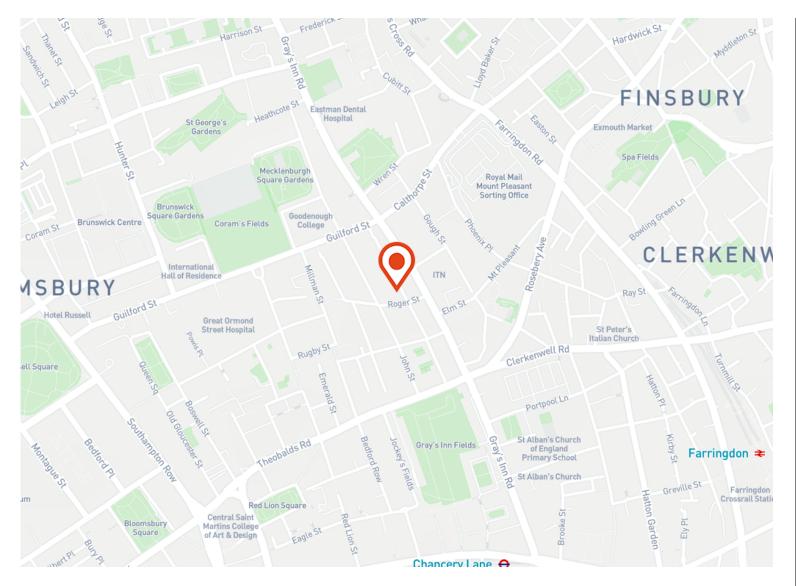

#### Location

The property is a 10-minute walk from Chancery Lane (Central Line), Holborn (Central and Piccadilly Lines) and Farringdon (Circle, Hammersmith & City and Metropolitan Lines, and Overground Services) Tube Stations, providing excellent access to the City, West End and South Bank.