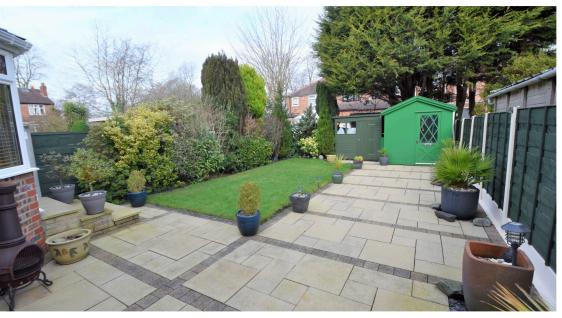

Offers in excess of £429,950 Westminster Road, Davyhulme, M41

\*\*SIGNIFICANTLY EXTENDED FAMILY HOME\*\* - TRADING PLACES ESTATE AGENTS are delighted to offer for sale this immaculately presented, extended FOUR BEDROOM/TWO BATHROOM property situated on the extremely desirable residential 'Westminster Road'. This semi detached family residence is nestled within close proximity to a range of local amenities and the highly regarded Davyhulme Primary school. In brief the well cared and significantly updated property comprises; entrance porch, a warm and welcoming entrance hallway, a generously sized bay fronted living room, opening to a separate dining room, double glazed garden room overlooking the rear garden, fitted dining kitchen, a utility room. To the first floor four bedrooms are found, two main bedrooms having fitted wardrobes and a modern fitted four piece family bathroom. Fourth bedroom has a three piece en-suite shower room. Externally, a generous landscaped garden can be found to the rear of the property. To the front of the property, a block paved driveway offers ample off road parking facilities leading to a integral storage garage.