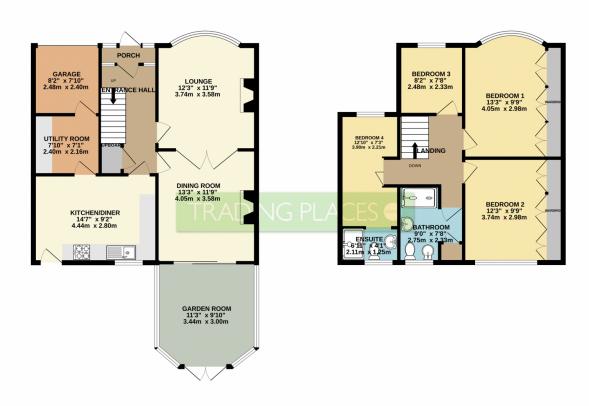

GROUND FLOOR 805 sq.ft. (74.8 sq.m.) approx.

1ST FLOOR 624 sq.ft. (58.0 sq.m.) approx.

TOTAL FLOOR AREA: 1429 sq.ft. (132.7 sq.m.) approx.

Whilst every attempt has been made to ensure the accuracy of the floorplan contained here, measurements of doors, windows, norms and any other items are approximate and no responsibility is taken for any error, prospective purchaser. The services, systems and applicance shown have not been tested and no guarante as to their operability or efficiency can be given.