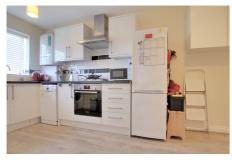

## KITCHEN/DINER

4.72m (15'6") x 2.00m (6'7")

Fitted with a modern range of wall and base units housing single electric oven and four ring gas hob with extractor hood over, space for fridge/freezer, plumbing for washing machine and dishwasher, wall mounted gas boiler, window to front.