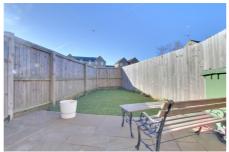

#### OUTSIDE

The front garden is enclosed by a low-level wall and is laid to gravel. To the rear, the garden is laid to lawn with patio area. A rear gate leads to the parking area where there are two allocated parking spaces.