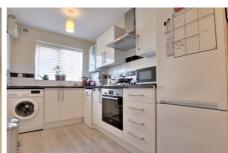

## KITCHEN/DINER

4.72m (15'6") x 2.00m (6'7")

Fitted with a modern range of wall and base units housing single electric oven and four ring gas hob with extractor hood over, space for fridge/freezer, plumbing for washing machine and dishwasher, wall mounted gas boiler, window to front.