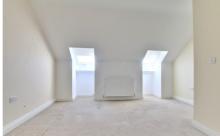

## MASTER BEDROOM

5.65m (18'6") x 3.06m (10')

Two windows to rear, sloping ceiling.