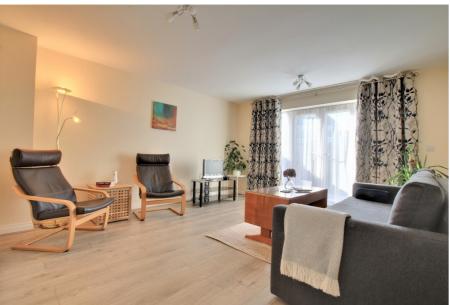

## LIVING ROOM

4.53m (14'10") x 4.09m (13'5")

Double doors out to garden with full length windows to each side.