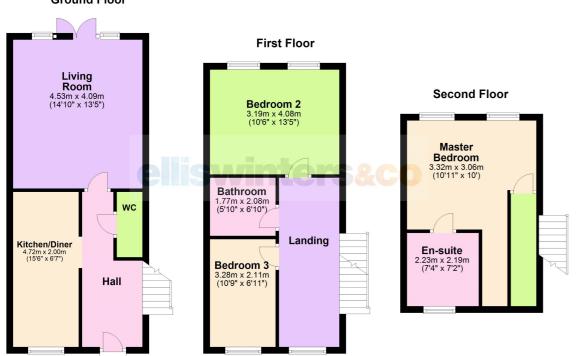

The accommodation comprises kitchen/diner, spacious living room and cloakroom to the ground floor, on the first floor there are two double bedrooms and the family bathroom and on the second floor is the master bedroom with en-suite shower room.

# **Ground Floor**

#### HALL

Stairs rising to first floor.

#### ٧C

Fitted with a low level WC and hand wash basin set within vanity unit.

## KITCHEN/DINER

4.72m (15'6") x 2.00m (6'7")

Fitted with a modern range of wall and base units housing single electric oven and four ring gas hob with extractor hood over, space for fridge/freezer, plumbing for washing machine and dishwasher, wall mounted gas boiler, window to front.

## LIVING ROOM

4.53m (14'10") x 4.09m (13'5")

Double doors out to garden with full length windows to each side.

## FIRST FLOOR

#### LANDING

Window to front, stairs.

## BEDROOM 2

4.08m (13'5") x 3.19m (10'6") Two windows to rear.

## BEDROOM 3

3.28m (10'9") x 2.11m (6'11") Window to front.

## ${\sf BATHROOM}$

Fitted with a panelled bath which has mixer tap shower, low level WC and hand wash basin set within vanity unit. Window to side.

## SECOND FLOOR

## MASTER BEDROOM

5.65m (18'6") x 3.06m (10')

Two windows to rear, sloping ceiling.

#### **EN-SUITE**

Fitted with a single shower cubicle which has electric shower, low level WC and hand wash basin set within vanity unit. Window to front.