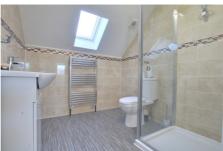

#### **EN-SUITE**

Fitted with a single shower cubicle which has electric shower, low level WC and hand wash basin set within vanity unit. Window to front.