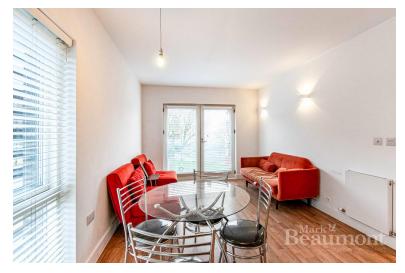

Approx. Gross Internal Floor Area 422 sq. ft / 39.20 sq. m flustration for identification purposes only, measurements are approximate, not to scale. Copyright © markbeaumont.com Produced by Ellements Property

A very stylish purpose-built one-bedroom firstfloor flat located a short walk from Lewisham town Centre and its famous market with a comprehensive range of amenities. This lovely property comprises an Entrance Hall, a spacious 20ft open plan reception/kitchen, a double bedroom, a luxury wet/shower room, and a communal roof terrace. The property has been finished to a high specification with a strong emphasis on sound and heat insulation, Further benefits include a bike storage room, a Juliet balcony, Lewisham has seen a massive infrastructure program resulting in providing comm