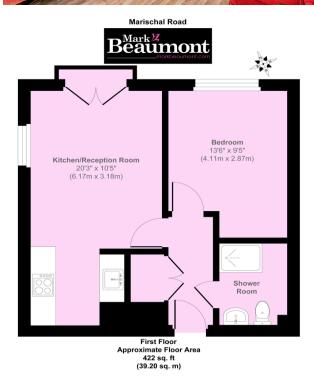

Approx. Gross Internal Floor Area 422 sq. ft / 39.20 sq. m flustration for identification purposes only, measurements are approximate, not to scale. Copyright © markbeaumont.com Produced by Ellements Property

## KITCHEN/RECEPTION

20' 3" x 10' 5" (6.17m x 3.18m)

## **BEDROOM**

13' 6" x 9' 5" (4.11m x 2.87m)

## **BATHROOM**