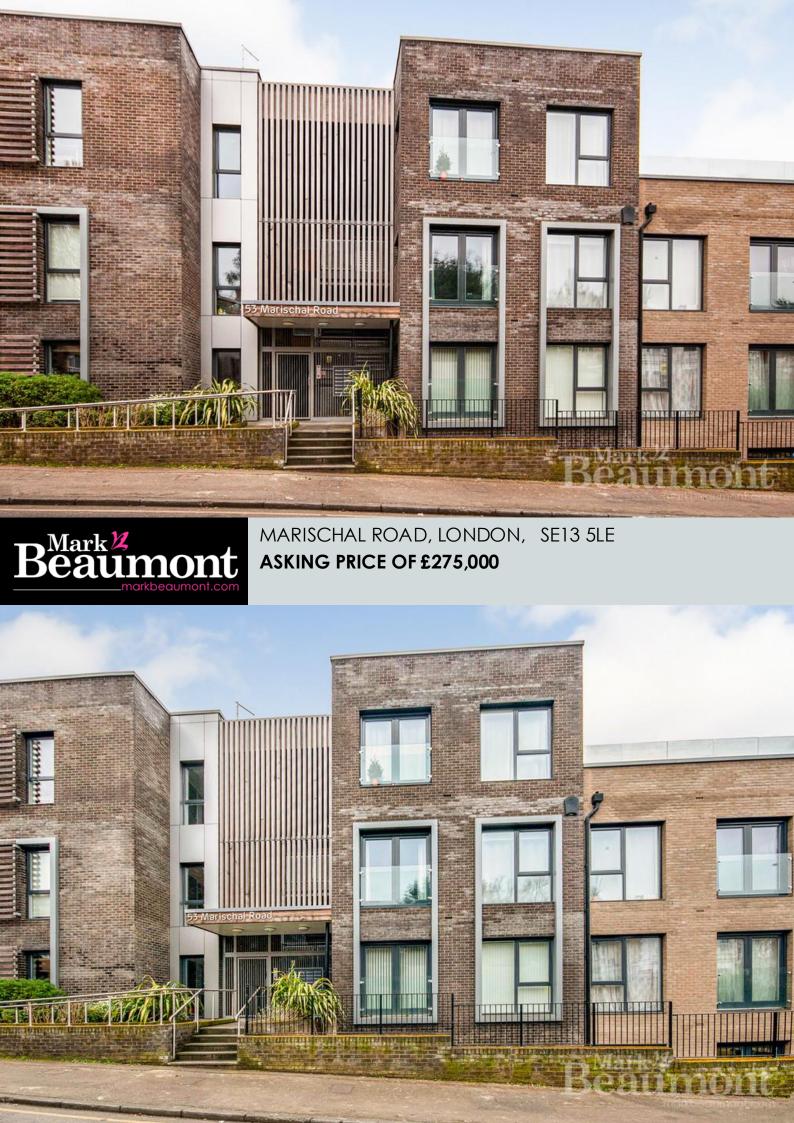

A very stylish purpose-built one-bedroom firstfloor flat located a short walk from Lewisham town Centre and its famous market with a comprehensive range of amenities. This lovely property comprises an Entrance Hall, a spacious 20ft open plan reception/kitchen, a double bedroom, a luxury wet/shower room, and a communal roof terrace. The property has been finished to a high specification with a strong emphasis on sound and heat insulation, Further benefits include a bike storage room, a Juliet balcony, Lewisham has seen a massive infrastructure program resulting in providing commuters excellent transport links into all parts of Central and East London not to mention the Canary Wharf.