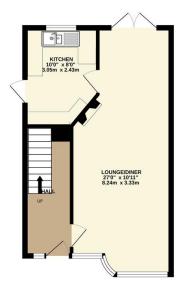

GROUND FLOOR 409 sq.ft. (38.0 sq.m.) approx

1ST FLOOR 415 sq.ft. (38.5 sq.m.) approx.

**EPC TO FOLLOW....** 

- Semi Detached
- Three Bedrooms
- Highly Sought After Location
- Cul De Sac
- Large Garden Plot
- Shower Room
- Double Glazed & Gas Central Heated
- Ample Car Standing Space