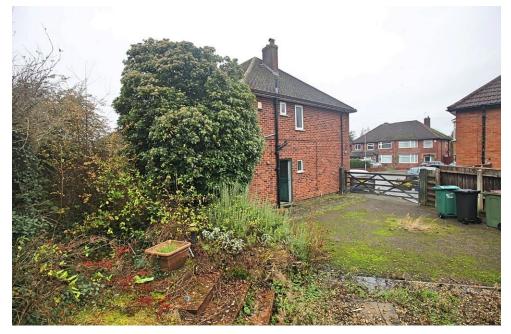

## **Property Summary**

This three bedroom semi detached is situated on a larger than average garden plot and is located Off Carlton Drive in Wigston. The accommodation comprises of main entrance hall, lounge and diner, kitchen, landing to three bedrooms, shower room, large rear corner plot, off-road parking, detached garage. Internal inspection comes highly recommended.

GROUND FLOOR 409 sq.ft. (38.0 sq.m.) approx

1ST FLOOR 415 sq.ft. (38.5 sq.m.) approx.

**EPC TO FOLLOW....** 

- Semi Detached
- Three Bedrooms
- Highly Sought After Location
- Cul De Sac
- Large Garden Plot
- Shower Room
- Double Glazed & Gas Central Heated
- Ample Car Standing Space