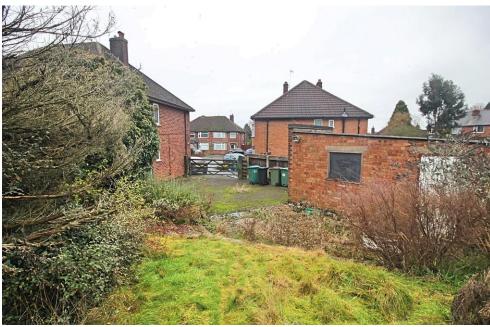

## **Property Summary**

This three bedroom semi detached is situated on a larger than average garden plot and is located Off Carlton Drive in Wigston. The accommodation comprises of main entrance hall, lounge and diner, kitchen, landing to three bedrooms, shower room, large rear corner plot, off-road parking, detached garage. Internal inspection comes highly recommended.

GROUND FLOOR 409 sq.ft. (38.0 sq.m.) approx

1ST FLOOR 415 sq.ft. (38.5 sq.m.) approx.

**EPC TO FOLLOW....** 

- Semi Detached
- Three Bedrooms
- Highly Sought After Location
- Cul De Sac
- Large Garden Plot
- Shower Room
- Double Glazed & Gas Central Heated
- Ample Car Standing Space