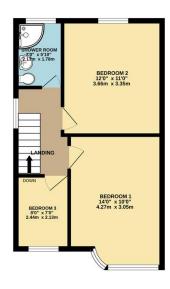

GROUND FLOOR 409 sq.ft. (38.0 sq.m.) approx

1ST FLOOR 415 sq.ft. (38.5 sq.m.) approx.

**EPC TO FOLLOW....** 

- Semi Detached
- Three Bedrooms
- Highly Sought After Location
- Cul De Sac
- Large Garden Plot
- Shower Room
- Double Glazed & Gas Central Heated
- Ample Car Standing Space