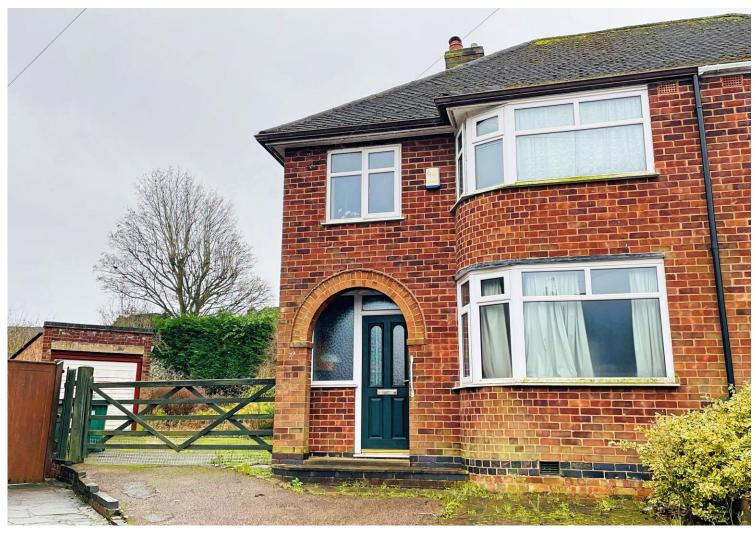

## **Property Summary**

This three bedroom semi detached is situated on a larger than average garden plot and is located Off Carlton Drive in Wigston. The accommodation comprises of main entrance hall, lounge and diner, kitchen, landing to three bedrooms, shower room, large rear corner plot, off-road parking, detached garage. Internal inspection comes highly recommended.

GROUND FLOOR 409 sq.ft. (38.0 sq.m.) approx

1ST FLOOR 415 sq.ft. (38.5 sq.m.) approx.

**EPC TO FOLLOW....** 

- Semi Detached
- Three Bedrooms
- Highly Sought After Location
- Cul De Sac
- Large Garden Plot
- Shower Room
- Double Glazed & Gas Central Heated
- Ample Car Standing Space