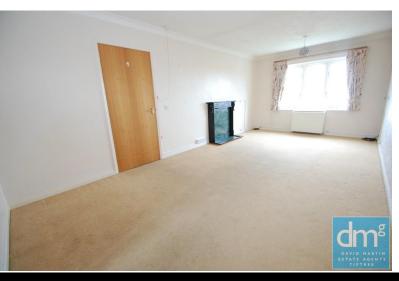

# LOUNGE/DINER

20' 06" x 10' 05" (6.25m x 3.18m) Window to rear with Far Reaching views, wall mounted storage heater.