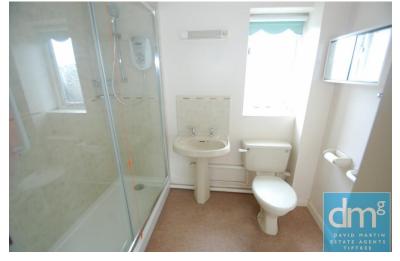

### SHOWER ROOM

Large walk in shower, low level W.C, hand wash basin, part tiled, window to front.

Newnham Green - Newnham Green was constructed by Anglia Secure Homes and comprises of 25 Bungalows and 16 Apartments. The resident House Manager can be contacted from various points within each property in the case of an emergency. For periods when the House Manager is off duty there is a 24 hour emergency careline response system. The condition is that all residents are a minimum age of 60. Newnham Green is situated with easy reach of Maldon's historic high street. Resident lounge with views towards Beeleigh, visitors guest suite and washing and drying facilities. Events such as Lunch groups, coffee mornings, and other social events are also organised. GROUND FLOOR 452 sq.ft. (42.0 sq.m.) approx.