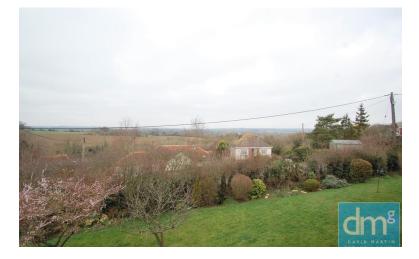

# LOUNGE/DINER

20' 06" x 10' 05" (6.25m x 3.18m) Window to rear with Far Reaching views, wall mounted storage heater.