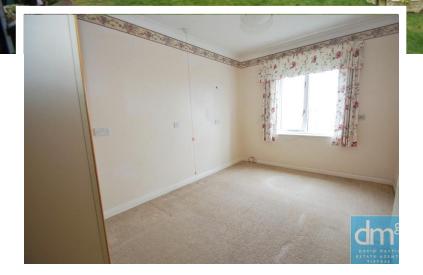

### BEDROOM

13' 02" x 8' 08" (4.01m x 2.64m) Window to rear, fitted wardrobes, wall mounted storage heater.