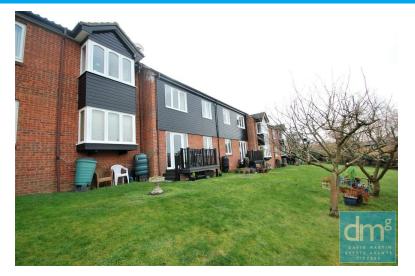

### SHOWER ROOM

Large walk in shower, low level W.C, hand wash basin, part tiled, window to front.

Newnham Green - Newnham Green was constructed by Anglia Secure Homes and comprises of 25 Bungalows and 16 Apartments. The resident House Manager can be contacted from various points within each property in the case of an emergency. For periods when the House Manager is off duty there is a 24 hour emergency careline response system. The condition is that all residents are a minimum age of 60. Newnham Green is situated with easy reach of Maldon's historic high street. Resident lounge with views towards Beeleigh, visitors guest suite and washing and drying facilities. Events such as Lunch groups, coffee mornings, and other social events are also organised. GROUND FLOOR 452 sq.ft. (42.0 sq.m.) approx.

TOTAL FLOOR AREA: 452 sg.ft. (42.0 sg.m.) approx. White very adapting has been made to ensure the accuracy of the floorpain contained here, measurements contained on the second seco

David Martin 35a Church Road Tiptree Colchester Essex www.dmgtiptree.co.uk %office\_emailAddress% 01621 815815 Agents Note: Whilst every care has been taken to prepare these sales particulars, they are for guidance purposes only. All measurements are approximate are for general guidance purposes only and whilst every care has been taken to ensure their accuracy, they should not be relied upon and potential buyers are advised to recheck the measurements