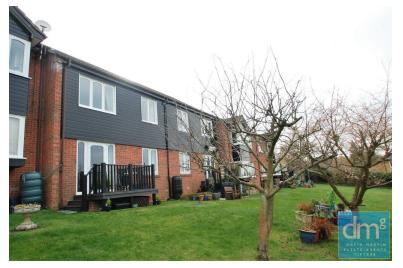

### SHOWER ROOM

Large walk in shower, low level W.C, hand wash basin, part tiled, window to front.

Newnham Green - Newnham Green was constructed by Anglia Secure Homes and comprises of 25 Bungalows and 16 Apartments. The resident House Manager can be contacted from various points within each property in the case of an emergency. For periods when the House Manager is off duty there is a 24 hour emergency careline response system. The condition is that all residents are a minimum age of 60. Newnham Green is situated with easy reach of Maldon's historic high street. Resident lounge with views towards Beeleigh, visitors guest suite and washing and drying facilities. Events such as Lunch groups, coffee mornings, and other social events are also organised. GROUND FLOOR 452 sq.ft. (42.0 sq.m.) approx.

TOTAL FLOOR AREA: 452 sg.ft. (42.0 sg.m.) approx. White very adapting has been made to ensure the accuracy of the floorpain contained here, measurements contained on the second seco

David Martin 35a Church Road Tiptree Colchester Essex www.dmgtiptree.co.uk %office\_emailAddress% 01621 815815 Agents Note: Whilst every care has been taken to prepare these sales particulars, they are for guidance purposes only. All measurements are approximate are for general guidance purposes only and whilst every care has been taken to ensure their accuracy, they should not be relied upon and potential buyers are advised to recheck the measurements