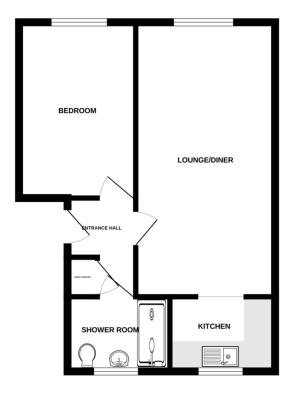

## ENTRANCE HALL

Entry phone system. wall mounted storage heater, airing cupboard.

# LOUNGE/DINER

20' 06" x 10' 05" (6.25m x 3.18m) Window to rear with Far Reaching views, wall mounted storage heater.

## **KITCHEN**

7' 10" x 5' 07" (2.39m x 1.7m) Window to front, comprehensively fitted with a range of wall and base units incorporating a sink with drainer and mixer tap, tiled splash back, space for appliances.

### BEDROOM

13' 02" x 8' 08" (4.01m x 2.64m) Window to rear, fitted wardrobes, wall mounted storage heater.

### SHOWER ROOM

Large walk in shower, low level W.C, hand wash basin, part tiled, window to front.

Newnham Green - Newnham Green was constructed by Anglia Secure Homes and comprises of 25 Bungalows and 16 Apartments. The resident House Manager can be contacted from various points within each property in the case of an emergency. For periods when the House Manager is off duty there is a 24 hour emergency careline response system. The condition is that all residents are a minimum age of 60. Newnham Green is situated with easy reach of Maldon's historic high street. Resident lounge with views towards Beeleigh, visitors guest suite and washing and drying facilities. Events such as Lunch groups, coffee mornings, and other social events are also organised. GROUND FLOOR 452 sq.ft. (42.0 sq.m.) approx.

TOTAL FLOOR AREA: 452 sg.ft. (42.0 sg.m.) approx. White very adapting has been made to ensure the accuracy of the floorpain contained here, measurements contained on the second seco

David Martin 35a Church Road Tiptree Colchester Essex www.dmgtiptree.co.uk %office\_emailAddress% 01621 815815 Agents Note: Whilst every care has been taken to prepare these sales particulars, they are for guidance purposes only. All measurements are approximate are for general guidance purposes only and whilst every care has been taken to ensure their accuracy, they should not be relied upon and potential buyers are advised to recheck the measurements