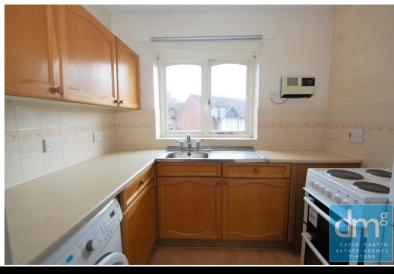

## **KITCHEN**

7' 10" x 5' 07" (2.39m x 1.7m) Window to front, comprehensively fitted with a range of wall and base units incorporating a sink with drainer and mixer tap, tiled splash back, space for appliances.