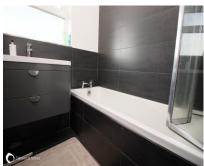

Bedroom 1: 11'4" (3.45m) x 8'9" (2.67m) Bedroom 2: 10'4" (3.15m) x 9'8" (2.95m)

Bedroom 3: 11'5" (3.48m) x 7'9" (2.36m) narrowing to 5'1" (1.55m)

Bathroom:

WC

OUTSIDE:

Front garden. Fenced rear garden. Driveway. Garage