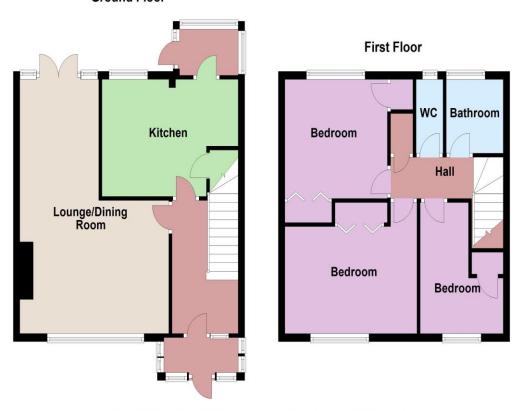

#### Accommodation

GROUND FLOOR:

Hallway

Lounge area: 15'1" (4.60m) x 11'3" (3.43m)

Dining area: 11'2" (3.40m) x 8'0" (2.44m)

Kitchen: 11'5" (3.48m) x 9'8" (2.95m)

Sun room

FIRST FLOOR:

Bedroom 1: 11'4" (3.45m) x 8'9" (2.67m) Bedroom 2: 10'4" (3.15m) x 9'8" (2.95m)

Bedroom 3: 11'5" (3.48m) x 7'9" (2.36m) narrowing to 5'1" (1.55m)

Bathroom:

WC

OUTSIDE:

Front garden. Fenced rear garden. Driveway. Garage

### **Ground Floor**

<sup>2</sup> Copyright Oakwood homes - Not to be reproduced or copied without permission. All rights reserved. Plan produced using PlanUp.