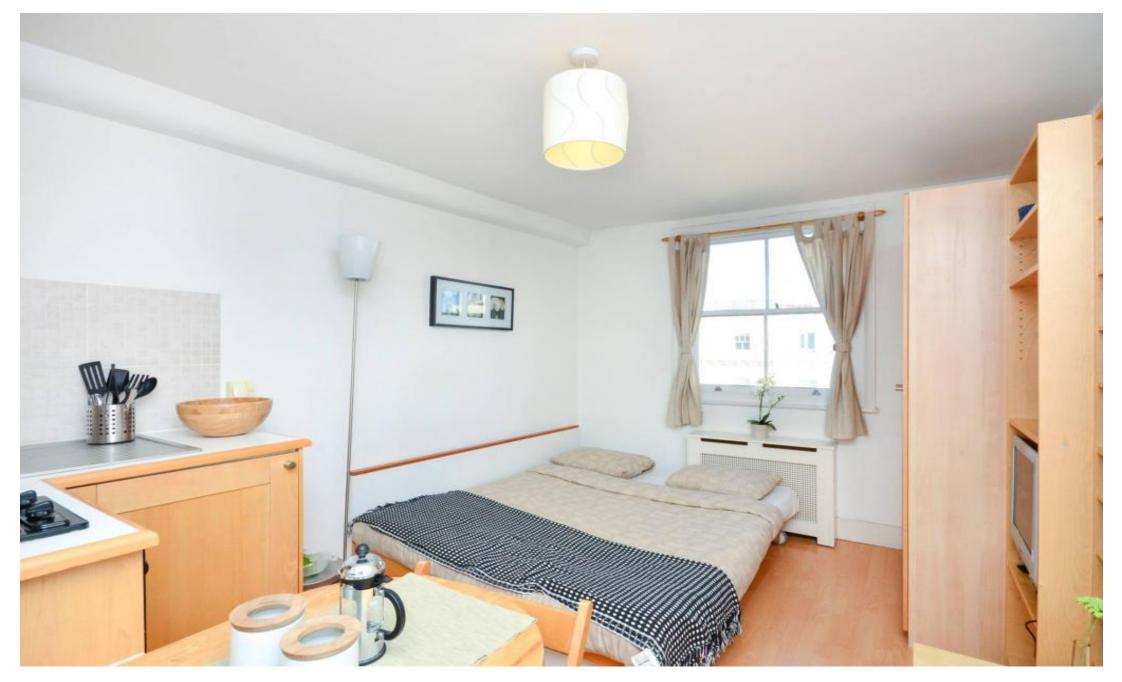

## **INTERLET**

BELGRAVE ROAD, PIMLICO, LONDON, SWIV €400 PW

ALL UTILITY BILLS INCLUDED - A modern studio apartment situated within a beautiful period property in Pimlico, London SW1V. The flat is fully self-contained, comprising a comfortable double bed, an open-plan kitchen fitted with an oven/hob, fridge/freezer, and microwave, and a modern en-suite bathroom featuring a shower and heated towel rail. This studio is offered fully furnished. Tenants also benefit from a flat-screen TV, free WiFi, free digital tv/selected sky channels, and free laundry facilities. The rent is inclusive of electricity, water, and heating. The property is fantastically situated in the heart of Pimlico, London SW1V. The area boasts a vast array of amenities, including a selection of fine-dining restaurants, boutiques, and charming cafes. For transport links, Pimlico Underground Station (Victoria Line), Victoria Underground Station (Victoria, District, and Circle Lines), Victoria Train, and Coach Stations are only a short walk away, providing convenient access to the rest of the city and neighbouring boroughs. Buckingham Palace, Tate Callery, and Westminster are also close by and provide plenty of sightseeing opportunities for London's most famous Landmarks![...]