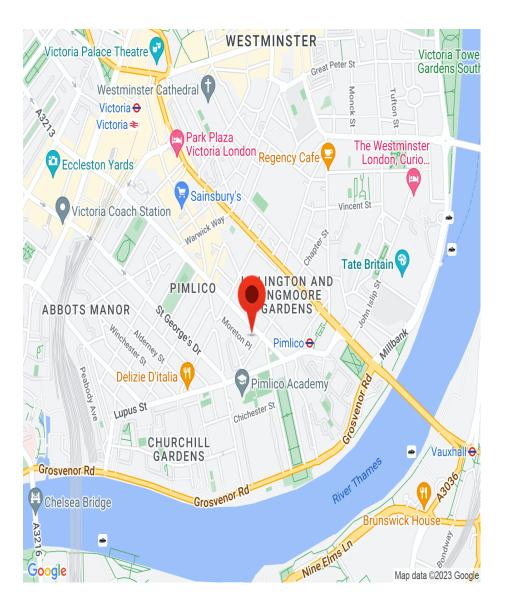

## **INTERLET**

BELGRAVE ROAD, PIMLICO, LONDON, SWIV €400 PW

ALL UTILITY BILLS INCLUDED - A modern studio apartment situated within a beautiful period property in Pimlico, London SW1V. The flat is fully self-contained, comprising a comfortable double bed, an open-plan kitchen fitted with an oven/hob, fridge/freezer, and microwave, and a modern en-suite bathroom featuring a shower and heated towel rail. This studio is offered fully furnished. Tenants also benefit from a flat-screen TV, free WiFi, free digital tv/selected sky channels, and free laundry facilities. The rent is inclusive of electricity, water, and heating. The property is fantastically situated in the heart of Pimlico, London SW1V. The area boasts a vast array of amenities, including a selection of fine-dining restaurants, boutiques, and charming cafes. For transport links, Pimlico Underground Station (Victoria Line), Victoria Underground Station (Victoria, District, and Circle Lines), Victoria Train, and Coach Stations are only a short walk away, providing convenient access to the rest of the city and neighbouring boroughs. Buckingham Palace, Tate Callery, and Westminster are also close by and provide plenty of sightseeing opportunities for London's most famous Landmarks![...]

Address: Flat 14, Belgrave Road, Pimlico, London, SW1V 2BL