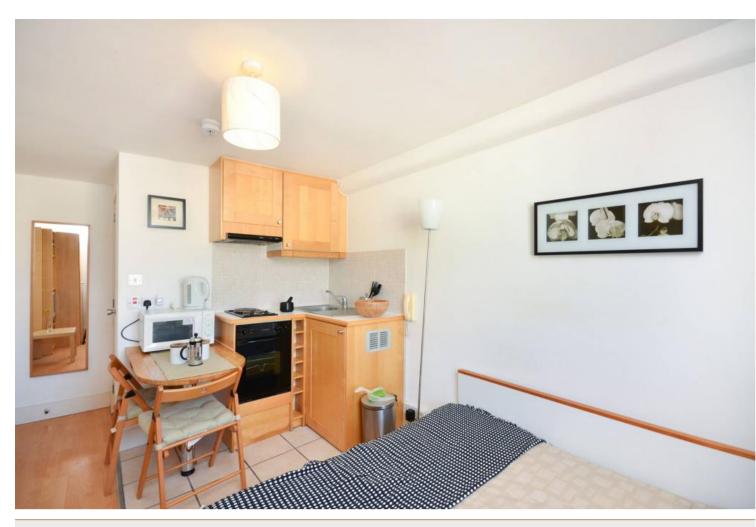

## **INTERLET**

BELGRAVE ROAD, PIMLICO, LONDON, SWIV €400 PW

ALL UTILITY BILLS INCLUDED - A modern studio apartment situated within a beautiful period property in Pimlico, London SW1V. The flat is fully self-contained, comprising a comfortable double bed, an open-plan kitchen fitted with an oven/hob, fridge/freezer, and microwave, and a modern en-suite bathroom featuring a shower and heated towel rail. This studio is offered fully furnished. Tenants also benefit from a flat-screen TV, free WiFi, free digital tv/selected sky channels, and free laundry facilities. The rent is inclusive of electricity, water, and heating. The property is fantastically situated in the heart of Pimlico, London SW1V. The area boasts a vast array of amenities, including a selection of fine-dining restaurants, boutiques, and charming cafes. For transport links, Pimlico Underground Station (Victoria Line), Victoria Underground Station (Victoria, District, and Circle Lines), Victoria Train, and Coach Stations are only a short walk away, providing convenient access to the rest of the city and neighbouring boroughs. Buckingham Palace, Tate Callery, and Westminster are also close by and provide plenty of sightseeing opportunities for London's most famous Landmarks![...]