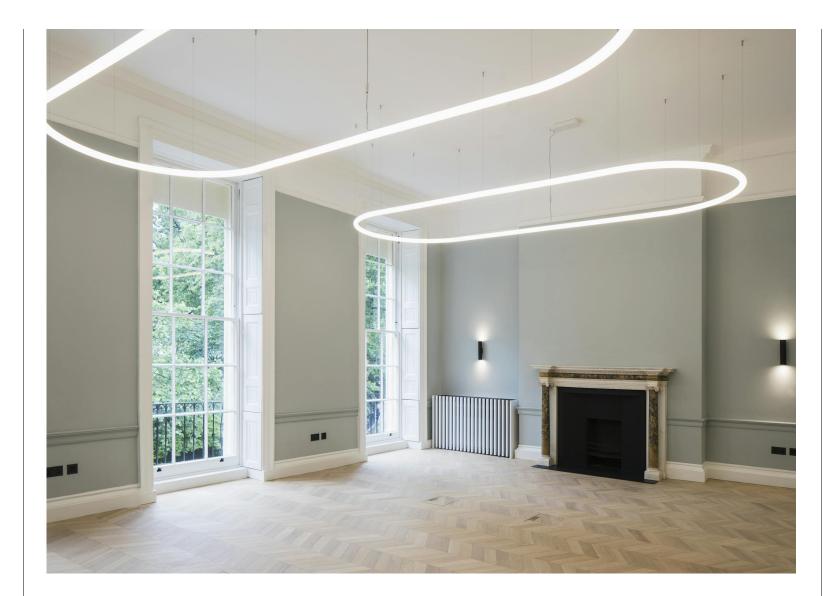

The building is thoughtfully arranged over the lower ground, ground, and three upper floors, providing ample space for a variety of uses. Relax and unwind in the private terrace adjoining the modern extension, a perfect blend of old and new. Benefit from fitted kitchenettes, WC's, showers, and changing facilities, designed to meet the needs of today's businesses. Ample storage space and facilities for bicycle racks make commuting convenient and sustainable.

This beautiful townhouse also features a modern extension to the rear, complete with a lantern roof that floods the space with natural light. The private terrace offers an ideal setting for outdoor meetings or relaxation. Whether you're looking to establish an educational institution or a prestigious office, 19 Bedford Square offers an unparalleled setting that combines historical elegance with modern functionality.