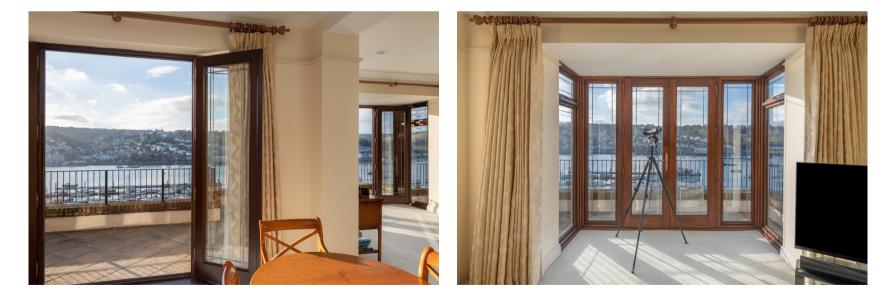

## THE BRINK

Entertaining inside & out

There's plenty of space for entertaining both inside and out in the very spacious Sitting & Dining Room with French doors opening out to a paved Terrace with breathtaking panoramic river views.

They may never leave the bed with those glorious views.

Relax & unwind

Each of the six bathrooms are beautifully designed and stylish - superb places to ease away the day.

- Detached four bed family home three en-suite
- Beautiful open plan Sitting/Dining Room with Terrace
- Spacious Kitchen/Breakfast Room & Snug
- Glorious close River Dart & Dartmouth views
- Large Family Room/Office
- Utility & workshop
- Terraces & Gardens
- Driveway parking for two cars plus electric charging point
- Freehold
- Beautiful position by Hoodown Woods' trail