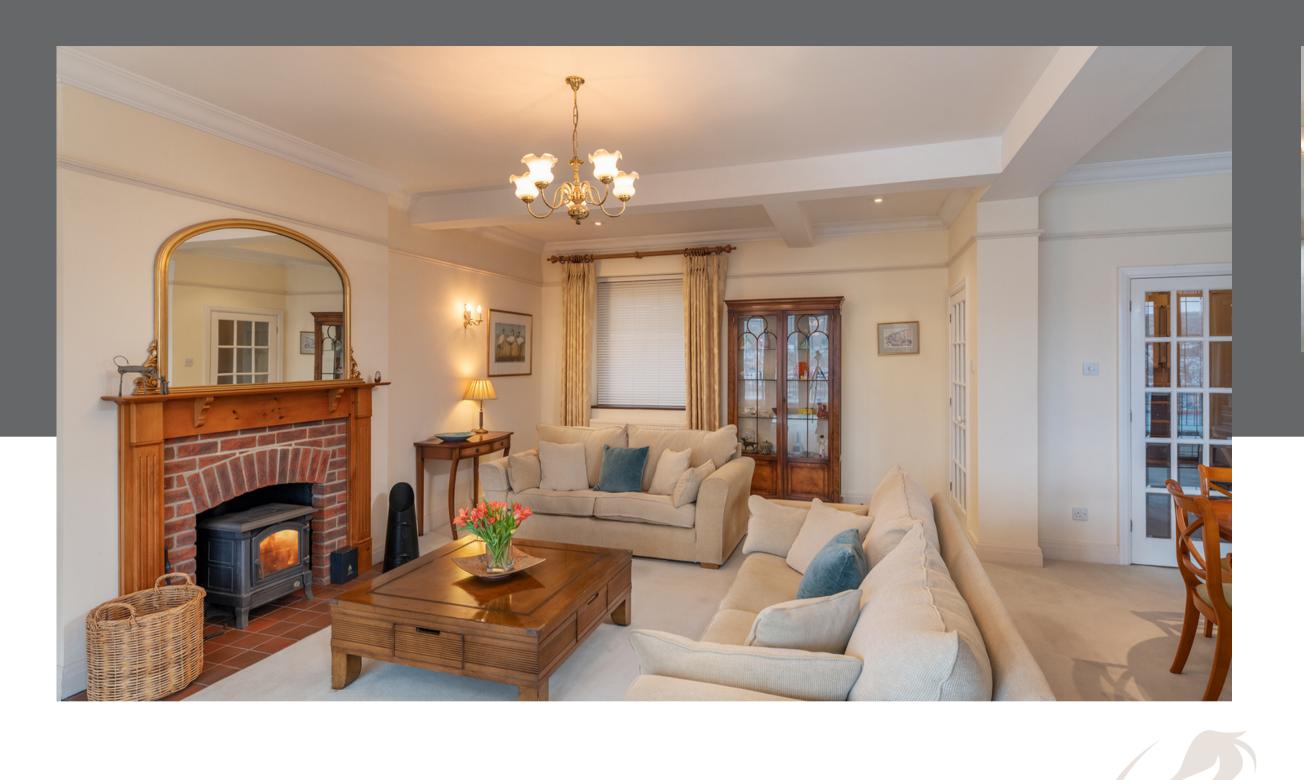

## THE BRINK

Entertaining inside & out

There's plenty of space for entertaining both inside and out in the very spacious Sitting & Dining Room with French doors opening out to a paved Terrace with breathtaking panoramic river views.