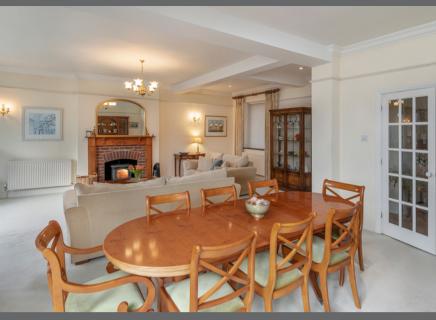

## THE BRINK

Entertaining inside & out

There's plenty of space for entertaining both inside and out in the very spacious Sitting & Dining Room with French doors opening out to a paved Terrace with breathtaking panoramic river views.

The heart of the home

Enjoy the view whilst cooking in this beautifully designedKitchen with ample dining space & snug to watch theboats come & go on the river.A separate Utility Room has access to the garden terrace.