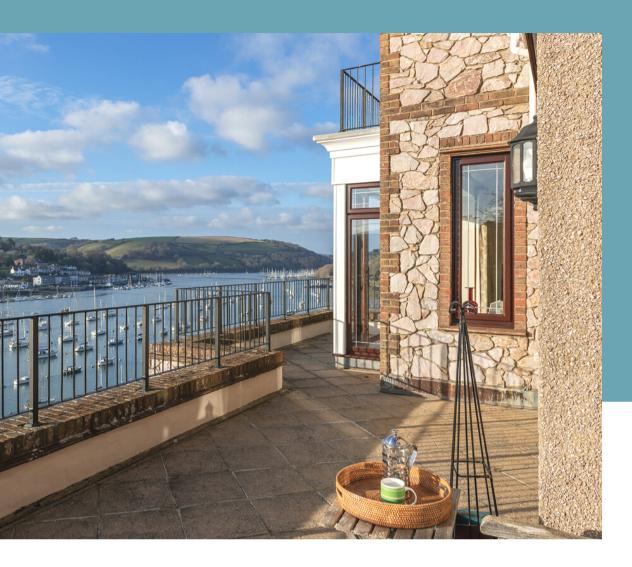

## THE BRINK

Entertaining inside & out

There's plenty of space for entertaining both inside and out in the very spacious Sitting & Dining Room with French doors opening out to a paved Terrace with breathtaking panoramic river views.