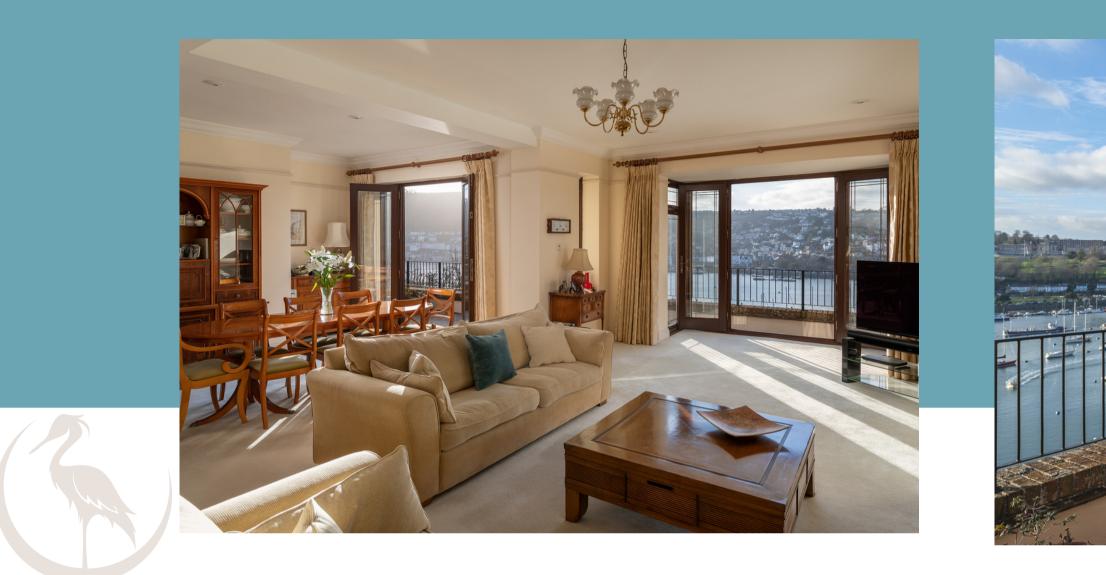

## THE BRINK

Entertaining inside & out

There's plenty of space for entertaining both inside and out in the very spacious Sitting & Dining Room with French doors opening out to a paved Terrace with breathtaking panoramic river views.