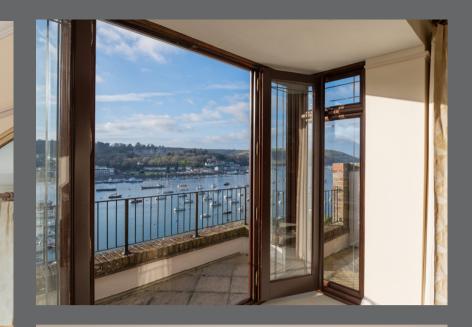

## THE BRINK

Entertaining inside & out

There's plenty of space for entertaining both inside and out in the very spacious Sitting & Dining Room with French doors opening out to a paved Terrace with breathtaking panoramic river views.