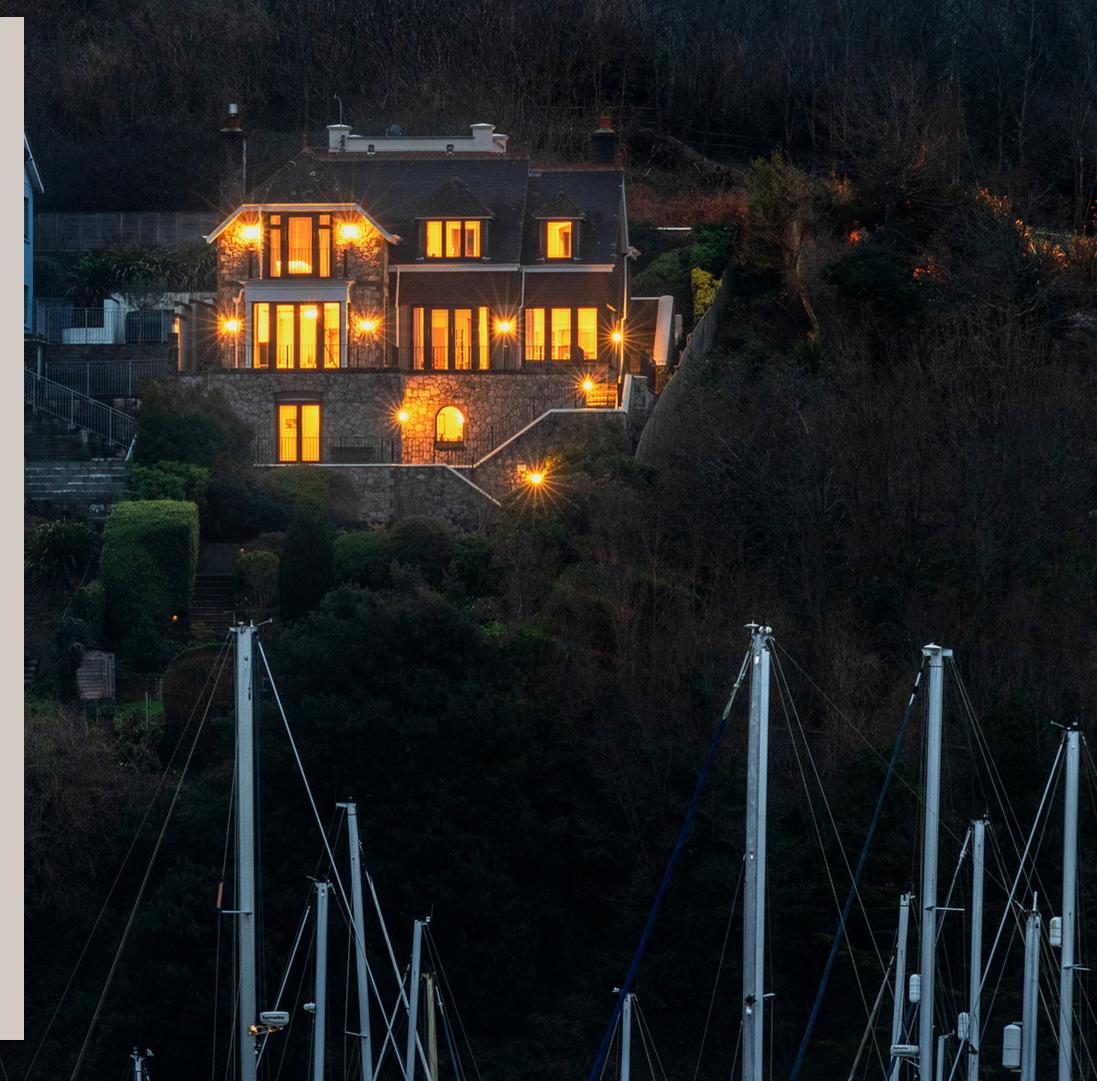

## THE BRINK

Entertaining inside & out

There's plenty of space for entertaining both inside and out in the very spacious Sitting & Dining Room with French doors opening out to a paved Terrace with breathtaking panoramic river views.

About Kingswear...

This picturesque village sits on the east bank of the River Dart in the South Hams area of outstanding natural beauty. A sunny spot, both in terms of its weather and residents, it is the ideal place to relax or enter into the vibrant spirit of the local community.

Get involved in the yacht club or Darthaven Marina, take a stroll along the South West Coastal Path visiting stunning local beaches or take refuge in one of the pubs or cafes in the village. There's also a local store and post office as well as the traditional steam train for an idyllic trip along the River Dart plus regular bus services to the local area.