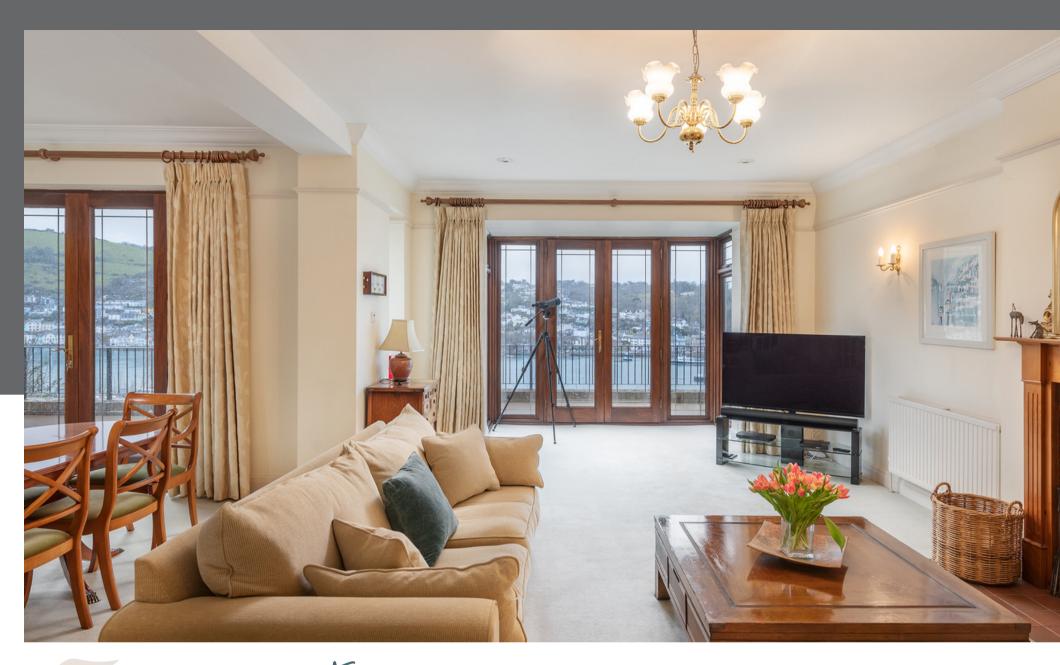

## THE BRINK

Entertaining inside & out

There's plenty of space for entertaining both inside and out in the very spacious Sitting & Dining Room with French doors opening out to a paved Terrace with breathtaking panoramic river views.