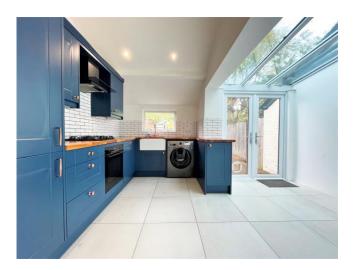

## 3 NORTH DEAN, MAIDENHEAD, BERKSHIRE, SL6 7JD

A well presented terraced cottage featuring two reception rooms, a generous kitchen/breakfast room, two bedrooms and a refitted four piece family bathroom. Outside there is a large rear garden with patio area and on street parking. Located 2 doors down from Riverside Primary School & Nursery, this charming home is located within a few minutes walk to the River Thames and it also offers good access into both the town centre and mainline railway station (Paddington/Elizabeth Line).

\*CHARMING CHARACTER COTTAGE \*TWO BEDROOMS \*RE-FITTED FOUR PIECE BATHROOM SUITE \*TWO RECEPTION ROOMS \*GOOD SIZE KITCHEN/BREAKFAST ROOM \*ON STREET PARKING \*LARGE REAR GARDEN & PATIO AREA \*VERY CLOSE TO RIVERSIDE PRIMARY SCHOOL & NURSERY \*SHORT WALK TO RIVER THAMES \*CLOSE TO TOWN & STATION \*EPC RATING D