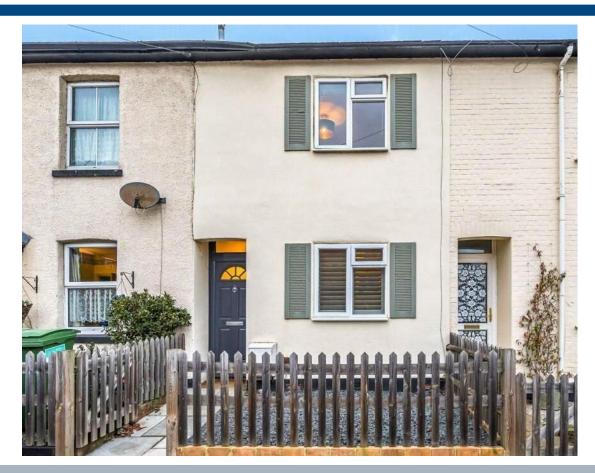

## 3 NORTH DEAN, MAIDENHEAD, BERKSHIRE, SL6 7JD

A well presented terraced cottage featuring two reception rooms, a generous kitchen/breakfast room, two bedrooms and a refitted four piece family bathroom. Outside there is a large rear garden with patio area and on street parking. Located 2 doors down from Riverside Primary School & Nursery, this charming home is located within a few minutes walk to the River Thames and it also offers good access into both the town centre and mainline railway station (Paddington/Elizabeth Line).

\*CHARMING CHARACTER COTTAGE \*TWO BEDROOMS \*RE-FITTED FOUR PIECE BATHROOM SUITE \*TWO RECEPTION ROOMS \*GOOD SIZE KITCHEN/BREAKFAST ROOM \*ON STREET PARKING \*LARGE REAR GARDEN & PATIO AREA \*VERY CLOSE TO RIVERSIDE PRIMARY SCHOOL & NURSERY \*SHORT WALK TO RIVER THAMES \*CLOSE TO TOWN & STATION \*EPC RATING D