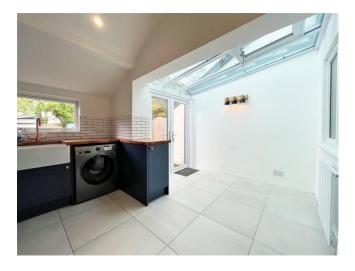

## 3 NORTH DEAN, MAIDENHEAD, BERKSHIRE, SL6 7JD

A well presented terraced cottage featuring two reception rooms, a generous kitchen/breakfast room, two bedrooms and a refitted four piece family bathroom. Outside there is a large rear garden with patio area and on street parking. Located 2 doors down from Riverside Primary School & Nursery, this charming home is located within a few minutes walk to the River Thames and it also offers good access into both the town centre and mainline railway station (Paddington/Elizabeth Line).

\*CHARMING CHARACTER COTTAGE \*TWO BEDROOMS \*RE-FITTED FOUR PIECE BATHROOM SUITE \*TWO RECEPTION ROOMS \*GOOD SIZE KITCHEN/BREAKFAST ROOM \*ON STREET PARKING \*LARGE REAR GARDEN & PATIO AREA \*VERY CLOSE TO RIVERSIDE PRIMARY SCHOOL & NURSERY \*SHORT WALK TO RIVER THAMES \*CLOSE TO TOWN & STATION \*EPC RATING D