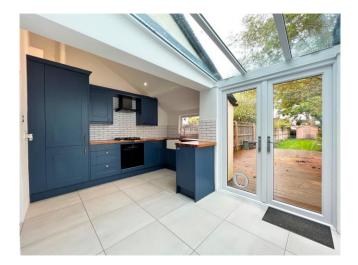

## 3 NORTH DEAN, MAIDENHEAD, BERKSHIRE, SL6 7JD

A well presented terraced cottage featuring two reception rooms, a generous kitchen/breakfast room, two bedrooms and a refitted four piece family bathroom. Outside there is a large rear garden with patio area and on street parking. Located 2 doors down from Riverside Primary School & Nursery, this charming home is located within a few minutes walk to the River Thames and it also offers good access into both the town centre and mainline railway station (Paddington/Elizabeth Line).

\*CHARMING CHARACTER COTTAGE \*TWO BEDROOMS \*RE-FITTED FOUR PIECE BATHROOM SUITE \*TWO RECEPTION ROOMS \*GOOD SIZE KITCHEN/BREAKFAST ROOM \*ON STREET PARKING \*LARGE REAR GARDEN & PATIO AREA \*VERY CLOSE TO RIVERSIDE PRIMARY SCHOOL & NURSERY \*SHORT WALK TO RIVER THAMES \*CLOSE TO TOWN & STATION \*EPC RATING D