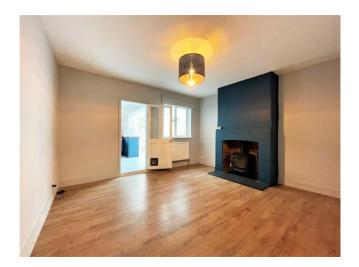

## 3 NORTH DEAN, MAIDENHEAD, BERKSHIRE, SL6 7JD

A well presented terraced cottage featuring two reception rooms, a generous kitchen/breakfast room, two bedrooms and a refitted four piece family bathroom. Outside there is a large rear garden with patio area and on street parking. Located 2 doors down from Riverside Primary School & Nursery, this charming home is located within a few minutes walk to the River Thames and it also offers good access into both the town centre and mainline railway station (Paddington/Elizabeth Line).

\*CHARMING CHARACTER COTTAGE \*TWO BEDROOMS \*RE-FITTED FOUR PIECE BATHROOM SUITE \*TWO RECEPTION ROOMS \*GOOD SIZE KITCHEN/BREAKFAST ROOM \*ON STREET PARKING \*LARGE REAR GARDEN & PATIO AREA \*VERY CLOSE TO RIVERSIDE PRIMARY SCHOOL & NURSERY \*SHORT WALK TO RIVER THAMES \*CLOSE TO TOWN & STATION \*EPC RATING D