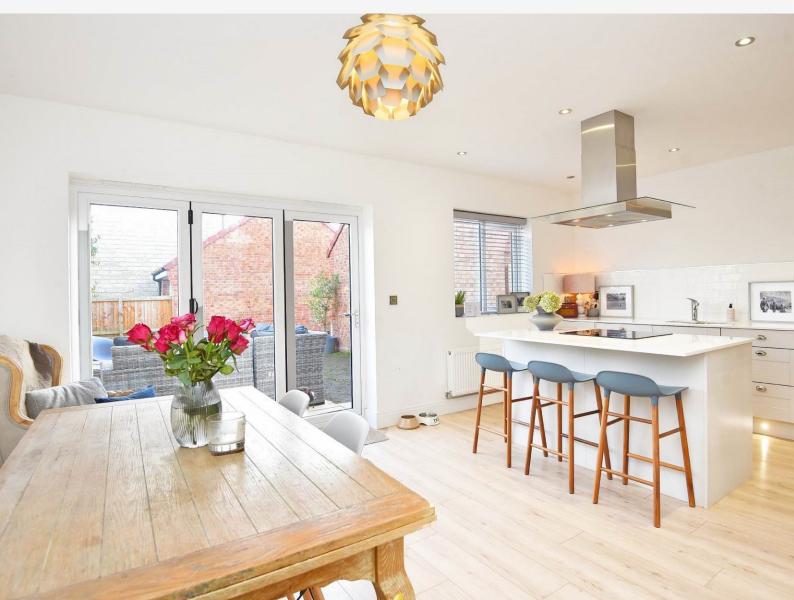

#### DINING KITCHEN

A spacious kitchen and dining area with window and glazed doors leading to the garden. The kitchen comprises a range of stylish wall and base units together with island and breakfast bar. Electric hob and integrated oven and appliances.