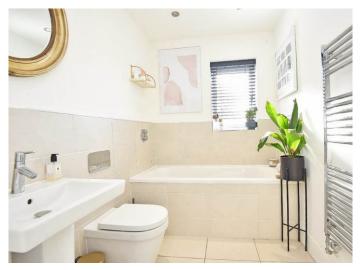

#### **EN-SUITE SHOWER ROOM**

A modern white suite with WC, washbasin and shower. Heated towel rail.

#### BATHROOM

A white modern suite comprising WC, washbasin and bath. Heated towel rail.