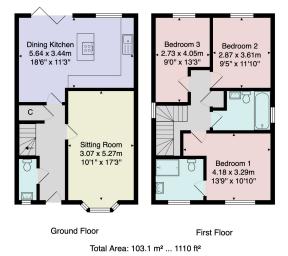

This spacious and high-quality family home, built by Stonebridge in 2021, comprises generous accommodation with entrance hall, sitting room, cloakroom and large dining kitchen with glazed doors leading to the garden. Upstairs, there are three double bedrooms, house bathroom and en-suite shower room. The property has a generous drive, which provides access to a garage and there is a private, lawned garden.

#### GROUND FLOOR SITTING ROOM

A spacious reception room with bay window to front.

#### CLOAKROOM

With WC and basin.

#### DINING KITCHEN

A spacious kitchen and dining area with window and glazed doors leading to the garden. The kitchen comprises a range of stylish wall and base units together with island and breakfast bar. Electric hob and integrated oven and appliances.

#### BEDROOM 1

A large double bedroom.

#### **EN-SUITE SHOWER ROOM**

A modern white suite with WC, washbasin and shower. Heated towel rail.

#### **BEDROOM 2**

A double bedroom.

#### **BEDROOM 3**

A further double bedroom.

#### BATHROOM

A white modern suite comprising WC, washbasin and bath. Heated towel rail.

#### OUTSIDE

A driveway provides parking and leads to a single garage. To the rear of the property there is a good-sized, private lawned garden and patio.

Tenure - Freehold

Council Tax Band - D

All measurements are approximate and for display purposes only. No liability is accepted by either the agency or Box Property Solutions Ltd as to the exact measurements of the rooms. Box Property Solutions Ltd retains the copyright on this plan and allows agents to use it with agreed permission.