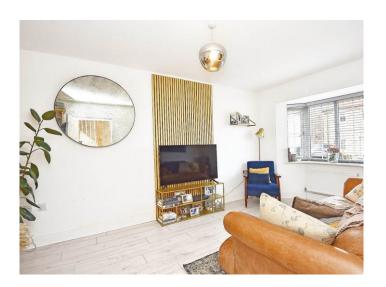

#### GROUND FLOOR SITTING ROOM

A spacious reception room with bay window to front.