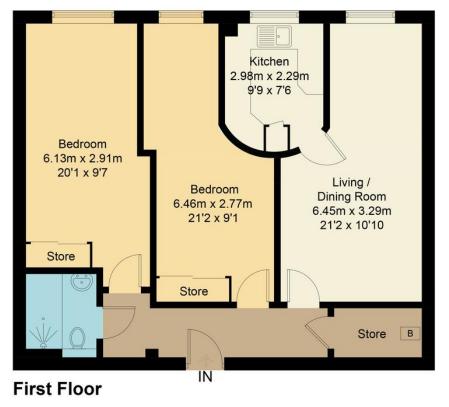

ning on the lease. Service Charge £439 per month Ground Rent £ 570 per annum Council Tax Band D

# N

### Fleur De Lis, OX14

Approximate Gross Internal Area = 72.3 sq m / 778 sq ft

## **Oliver James**

For further information, please contact:

Abingdon Office www.oliverjamesproperty.com

E: abingdon@oliverjamesproperty.com T: 01235 555007







These particulars, whilst believed to be accurate are set out as a general outline only for guidance and do not constitute any part of an offer or contract. Intending purchasers should not rely on them as statements of representation or fact, but must satisfy themselves by inspection or otherwise as to their accuracy. No person in this firm's employment has the authority to make or give any representation or warranty in respect of the property.



Floor plan produced in accordance with RICS Property Measurement Standards. © Mortimer Photography. Produced for Oliver James. Unauthorised reproduction prohibited. (ID938695)