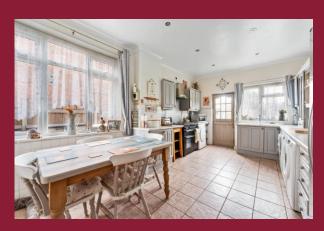

### **DESCRIPTION**

Paul Graham are pleased to market this imposing 4/5 bedroom detached house. The ground floor has a good size entrance hall, 2 reception rooms, a large kitchen/breakfast room and a bathroom with shower which leads to Bedroom 5 which has its own door out to the garden.

### ROOMS

**ENTRANCE HALL RECEPTION 1** 14' 10" x 12' 11" (4.52m x 3.94m)

**RECEPTION 2** 14' 5" x 13' 11" (4.39m x 4.24m)

**KITCHEN/BREAKFAST ROOM** 17' 8" x 10' 10" (5.38m x 3.3m)

**BATHROOM** 8' 8" x 8' 1" (2.64m x 2.46m)