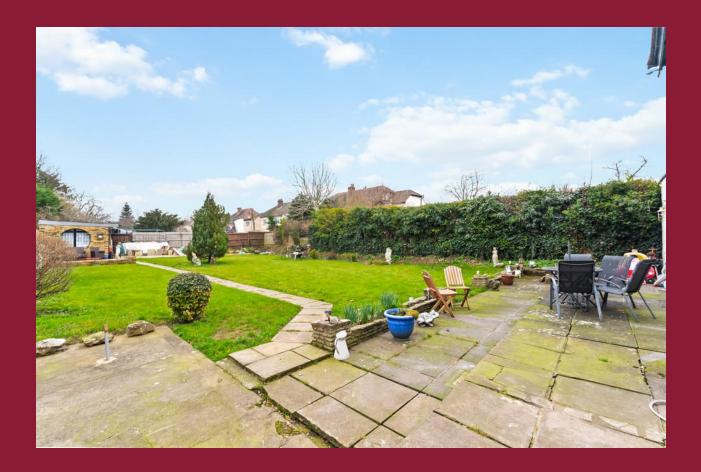

The first floor has 4 spacious bedrooms and a family bathroom with separate WC. Off street parking for 2/3 cars and a large rear garden. Close to Bandon Hill Primary and Wilsons Boys School. Viewing is recommended.

**BEDROOM 4** 10' 0" x 8' 11" (3.05m x 2.72m)

BATHROOM 7' 6" x 5' 3" (2.29m x 1.6m) SEPARATE WC OFF ROAD PARKING LARGE REAR GARDEN POTENTIAL TO EXTEND (STPP)

PAUL GRAHAM

WWW.PAULGRAHAM.CO.UK