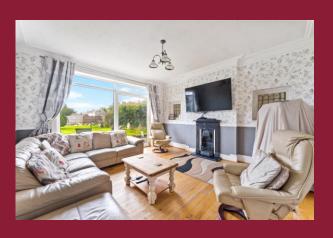

### **DESCRIPTION**

Paul Graham are pleased to market this imposing 4/5 bedroom detached house. The ground floor has a good size entrance hall, 2 reception rooms, a large kitchen/breakfast room and a bathroom with shower which leads to Bedroom 5 which has its own door out to the garden.

### ROOMS

**ENTRANCE HALL RECEPTION 1** 14' 10" x 12' 11" (4.52m x 3.94m)

**RECEPTION 2** 14' 5" x 13' 11" (4.39m x 4.24m)

**KITCHEN/BREAKFAST ROOM** 17' 8" x 10' 10" (5.38m x 3.3m)

**BATHROOM** 8' 8" x 8' 1" (2.64m x 2.46m)