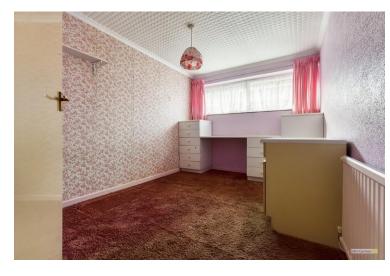

The bungalow has three good sized bedrooms, two double bedrooms face the front while bedroom three has window to side. There is a shower room with shower cubicle, wash basin set in vanity unit and there is a separate WC.