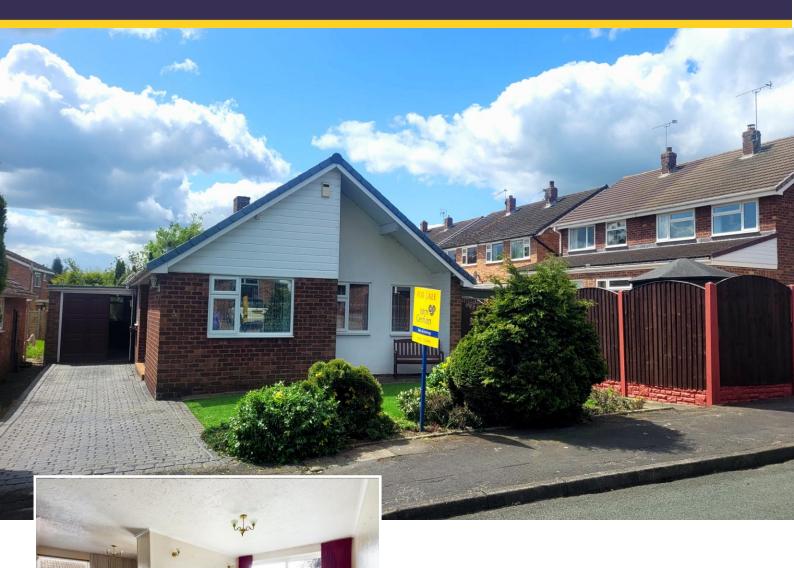

## Ferrers Road Yoxall, DE13 8PS

Offering tremendous scope and potential on a lovely, good sized garden plot with southerly aspect and ready for modernisation is this superb, detached village bungalow with a well-designed layout including three bedrooms, lounge, dining room, kitchen, long drive and garage. No upward chain.

£285,000

Situated in the sought-after village of Yoxall with a popular pub and primary school together with the benefit of John Taylor catchment. Excellent transport links are provided by the A515 putting nearby centres of the cathedral city of Lichfield, Uttoxeter, Burton-on-Trent all in easy reach, with the benefit of being in countryside surroundings.

The bungalow is at a point where it would benefit from modernisation, giving the buyer with vision the chance to create their own superb bespoke bungalow with a good sized drive and garage.

The bungalow enjoys a very good sized garden plot with a southerly aspect, with a side entrance door opening into an L shaped hallway with useful storage cupboard and doors leading off.

The gardens are a real highlight of this home, enjoying a southerly aspect with plenty of outdoor space, with lawned gardens and well-established borders. A wonderful space to enjoy in the spring and summer.