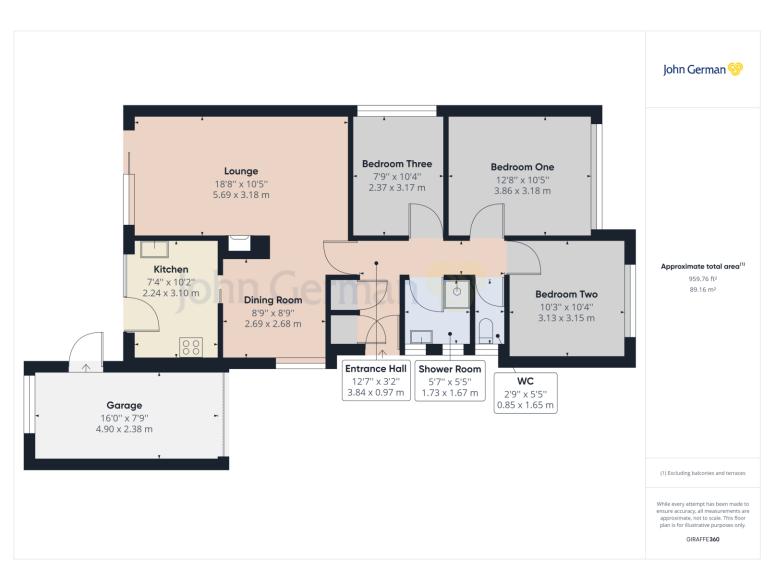

The bungalow is at a point where it would benefit from modernisation, giving the buyer with vision the chance to create their own superb bespoke bungalow with a good sized drive and garage.

The bungalow enjoys a very good sized garden plot with a southerly aspect, with a side entrance door opening into an L shaped hallway with useful storage cupboard and doors leading off.

The living accommodation is all to the rear, enjoying views across the back garden. There is a good sized lounge with patio doors opening out to the rear garden, a fireplace providing the focal point, dining area with window to side and doorway leading through to the kitchen.

The kitchen is equipped with a range of base and eye level units but ready for modernising, with a door out to rear where there are two useful outhouses offering further storage and side door into the garage.

The bungalow has three good sized bedrooms, two double bedrooms face the front while bedroom three has window to side. There is a shower room with shower cubicle, wash basin set in vanity unit and there is a separate WC.