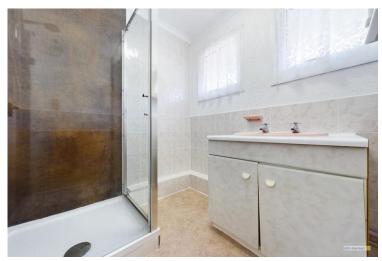

The bungalow has three good sized bedrooms, two double bedrooms face the front while bedroom three has window to side. There is a shower room with shower cubicle, wash basin set in vanity unit and there is a separate WC.