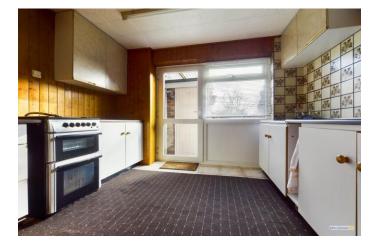

The kitchen is equipped with a range of base and eye level units but ready for modernising, with a door out to rear where there are two useful outhouses offering further storage and side door into the garage.