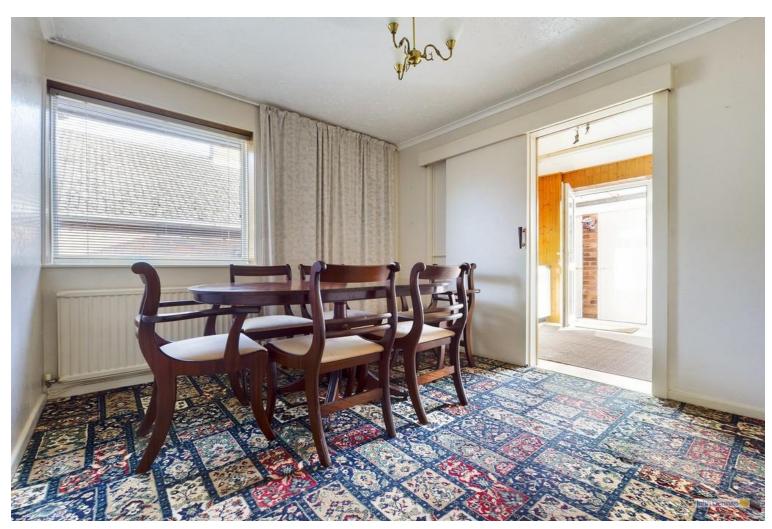

The living accommodation is all to the rear, enjoying views across the back garden. There is a good sized lounge with patio doors opening out to the rear garden, a fireplace providing the focal point, dining area with window to side and doorway leading through to the kitchen.