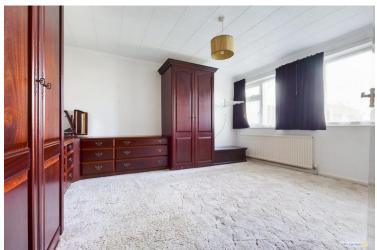

The bungalow has three good sized bedrooms, two double bedrooms face the front while bedroom three has window to side. There is a shower room with shower cubicle, wash basin set in vanity unit and there is a separate WC.