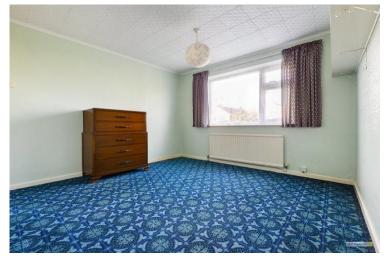

The bungalow has three good sized bedrooms, two double bedrooms face the front while bedroom three has window to side. There is a shower room with shower cubicle, wash basin set in vanity unit and there is a separate WC.