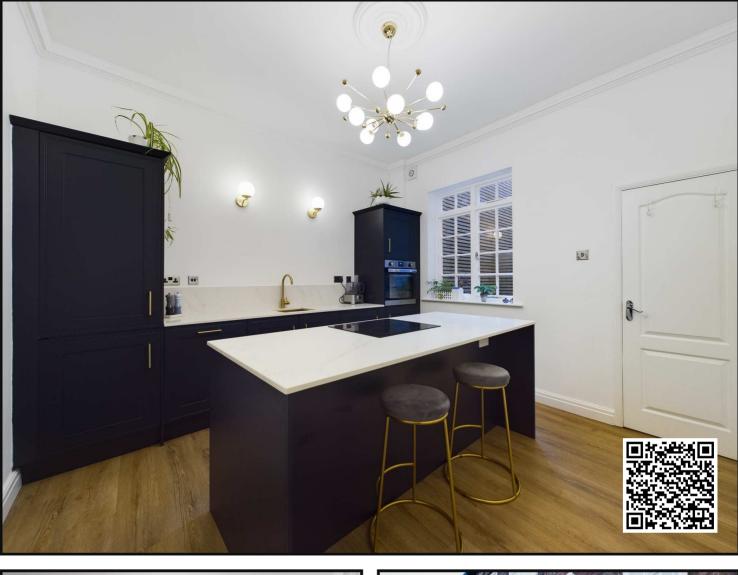

The property briefly consists of; entrance hall with downstairs utility/shower room, a fully fitted and high specification kitchen with all appliances, airy dining room and a small courtyard to the rear. The first floor contains a very spacious lounge as well as a double bedroom with built in storage. The top floor boasts the sizeable Master bedroom, a third double bedroom and the wonderfully bright marble-style bathroom with shower over bath.