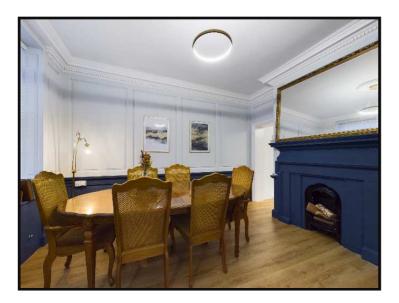

The property briefly consists of; entrance hall with downstairs utility/shower room, a fully fitted and high specification kitchen with all appliances, airy dining room and a small courtyard to the rear. The first floor contains a very spacious lounge as well as a double bedroom with built in storage. The top floor boasts the sizeable Master bedroom, a third double bedroom and the wonderfully bright marble-style bathroom with shower over bath.