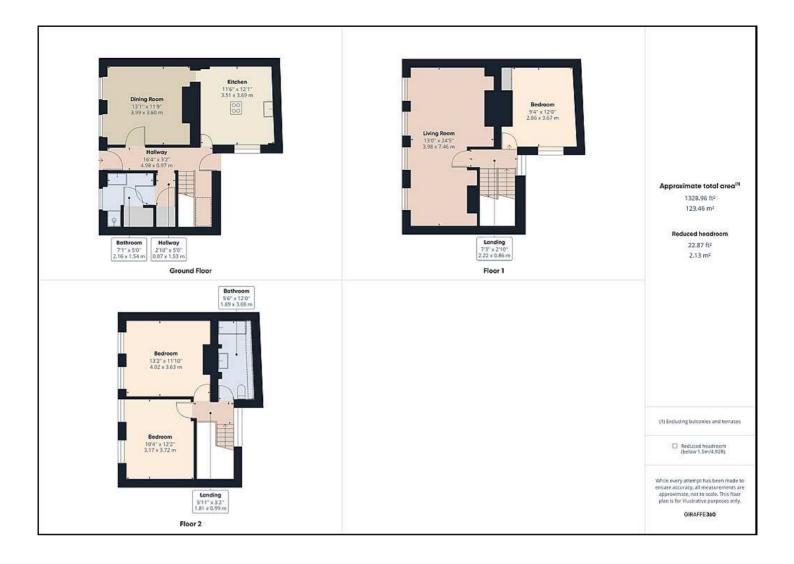

The property briefly consists of; entrance hall with downstairs utility/shower room, a fully fitted and high specification kitchen with all appliances, airy dining room and a small courtyard to the rear. The first floor contains a very spacious lounge as well as a double bedroom with built in storage. The top floor boasts the sizeable Master bedroom, a third double bedroom and the wonderfully bright marble-style bathroom with shower over bath.

## Rooms

Directions