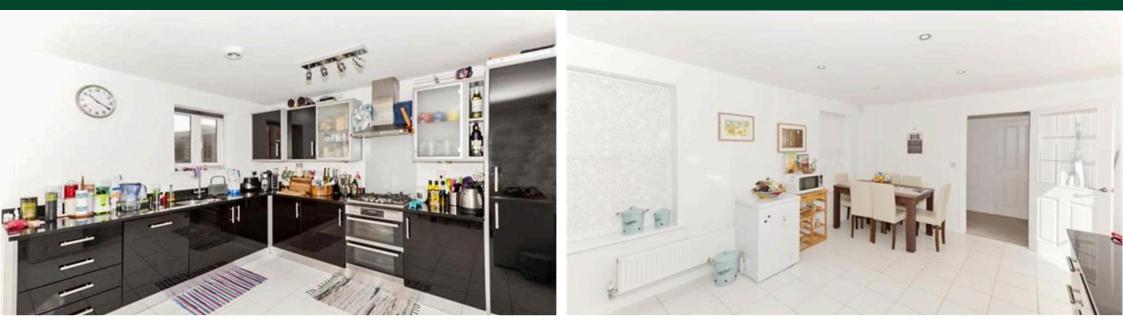

- modern fully fitted kitchen with kitchen diner

Total floor area 102 sq. m. (1,098 sq. ft.)

Available on 13 may 2023

Book your viewings now