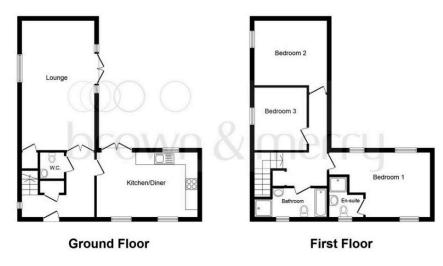

## £1,900 pcm Aylesbury , HP18

Total floor area 102.0 sq. m. (1,098 sq. ft.) approx

This plan is for illustration purposes only and may not be representative of the property. Plan not to scale.

Powered by audioagent.com