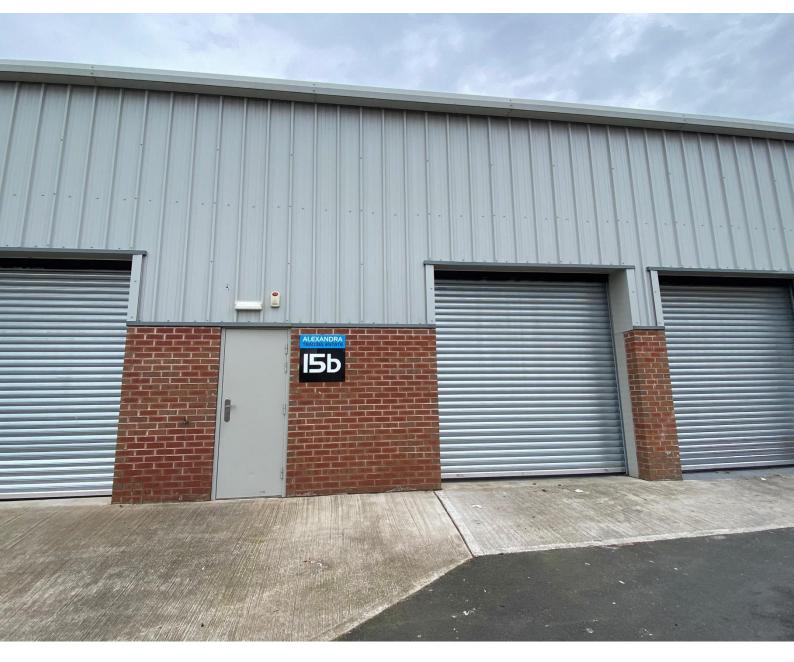

# Unit 15b, Alexandra Trading Estate, Birmingham, B21 OPD

## Description

The property comprises a recently built, modern industrial warehouse of steel portal frame construction with part block, part metal cladding elevations under a pitched metal clad roof.

The warehouse benefits from concrete flooring, high bay LED lighting, electric roller shutter door, three phase power and generous working height.

WC facilities are also provided to the rear of the unit.

Externally the property benefits from plentiful parking.

Accommodation

Total (GIA) 1,000 ft<sup>2</sup> (92.90 m<sup>2</sup>) approx.