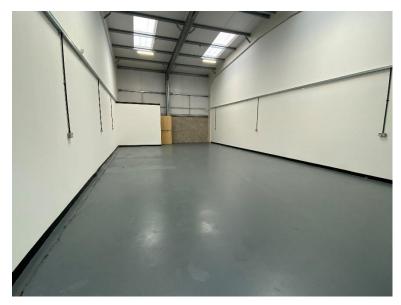

## Description

The property comprises a recently built, modern industrial warehouse of steel portal frame construction with part block, part metal cladding elevations under a pitched metal clad roof.

The warehouse benefits from concrete flooring, high bay LED lighting, electric roller shutter door, three phase power and generous working height.

WC facilities are also provided to the rear of the unit.

Externally the property benefits from plentiful parking.

Accommodation

Total (GIA) 1,000 ft<sup>2</sup> (92.90 m<sup>2</sup>) approx.