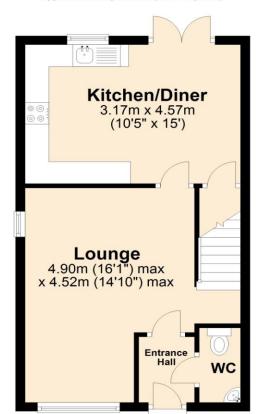

## **Ground Floor**

Approx. 37.1 sq. metres (399.7 sq. feet)

Brand new end-terraced house situated on a popular modern development, convenient for the UEA, NNUH and Norwich Research Park. Offering a 16'1 dual aspect lounge, modern kitchen/diner with garden access, plus 3 bedrooms, family bathroom and en-suite, whilst outside includes driveway off-road parking plus an enclosed rear garden.

Stylish kitchen/diner featuring gloss white units and some integrated appliances

16'1 dual aspect lounge off the entrance hall

Ground floor WC, first floor family bathroom and en-suite to main bedroom

Gas central heating and double glazing