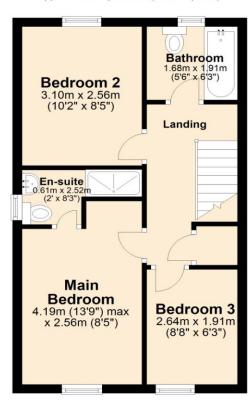

## First Floor

Approx. 37.2 sq. metres (399.9 sq. feet)

Total area: approx. 74.3 sq. metres (799.6 sq. feet)

18 Crane Close
Cringleford | Norwich | Norfolk | NR4 7FY
£1,250 pcm

New build end-terraced family home situated on a popular modern development

3 first floor bedrooms including en-suite shower room to main bedroom

Stylish kitchen/diner featuring gloss white units and some integrated appliances

16'1 dual aspect lounge off the entrance hall

Ground floor WC, first floor family bathroom and en-suite to main bedroom

Gas central heating and double glazing