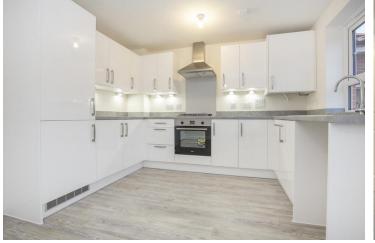

Stylish kitchen/diner featuring gloss white units and some integrated appliances

16'1 dual aspect lounge off the entrance hall

Ground floor WC, first floor family bathroom and en-suite to main bedroom

Gas central heating and double glazing