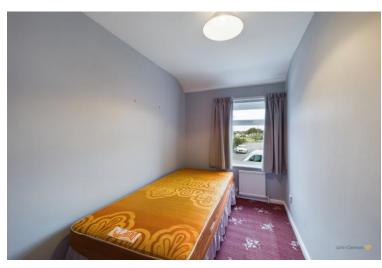

On the first floor are three bedrooms, two of which are double sized rooms. The recently refitted modern shower room has a double shower enclosure, low level WC, wash hand basin with storage below, chrome heated towel rail and attractive wall tiling and panelling.