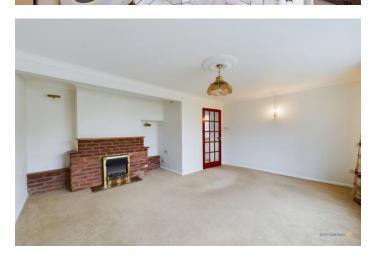

A uPVC entrance door opens into the hallway with laminate effect flooring, stairs to the first floor.

The living room has a uPVC double glazed bay window to the front and a brick-built fireplace housing a fire.