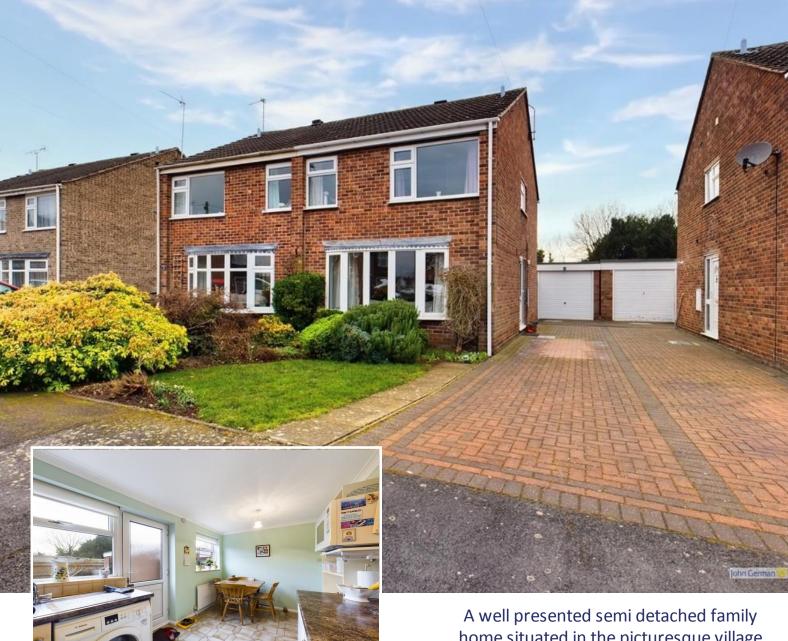

## Alderbrook Close

Rolleston-on-Dove, Burton-on-Trent, DE13 9AH

home situated in the picturesque village of Rolleston on Dove.

NO UPWARD CHAIN

£250,000

Rolleston-on-Dove is a picturesque village with a thriving and active community served by an excellent range of amenities including two local pubs, Co-Operative convenience store, post office/newsagent, family run traditional butchers and cricket club. It is perfectly placed for the commuter with excellent access to the A38 and A50 together with a regular bus service to both Burton and Derby. For local schooling it falls in the catchment area for John of Rolleston Primary School on Chapel Lane and De Ferrers Academy for secondary pupils.

To the front is a lawned garden with a variety of plants and shrubs. A generous block paved driveway leads to the single garage with an up and over door. Side gated access leads to the enclosed rear garden having a paved patio with lawn beyond surrounded by mature planted display borders.