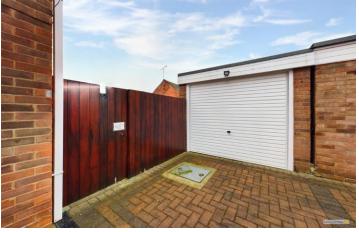

To the front is a lawned garden with a variety of plants and shrubs. A generous block paved driveway leads to the single garage with an up and over door. Side gated access leads to the enclosed rear garden having a paved patio with lawn beyond surrounded by mature planted display borders.