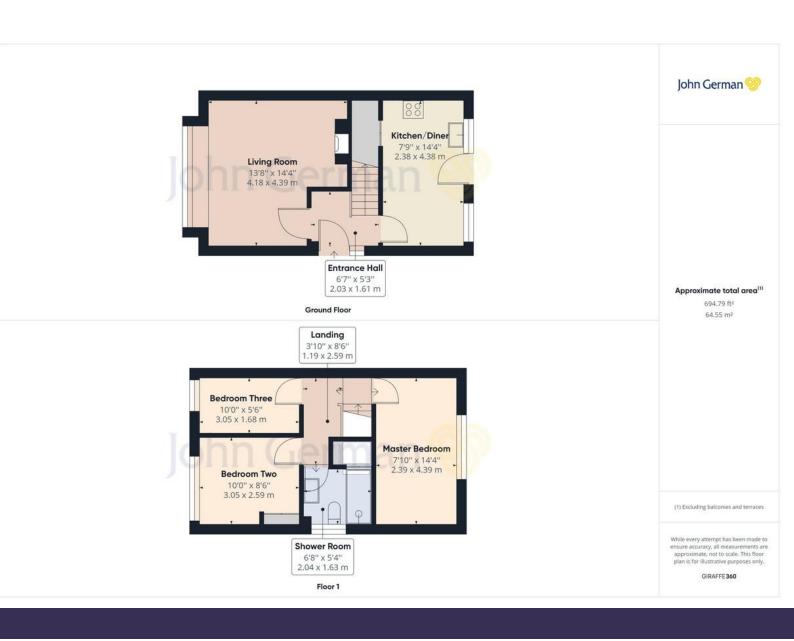

A uPVC entrance door opens into the hallway with laminate effect flooring, stairs to the first floor.

The living room has a uPVC double glazed bay window to the front and a brick-built fireplace housing a fire.

The open plan kitchen diner has a fitted range of base and eye level units with contrasting worktops over, tiled splash backs, inset stainless steel sink and drainer, four ring gas hob and gas oven, extractor hood and a built in dishwasher. Our client has advised they will be leaving the larder fridge and washing machine. There is ceramic floor tiles, a useful under stairs cupboard, two uPVC double glazed rear facing windows together with a door giving access to the rear garden.

On the first floor are three bedrooms, two of which are double sized rooms. The recently refitted modern shower room has a double shower enclosure, low level WC, wash hand basin with storage below, chrome heated towel rail and attractive wall tiling and panelling.