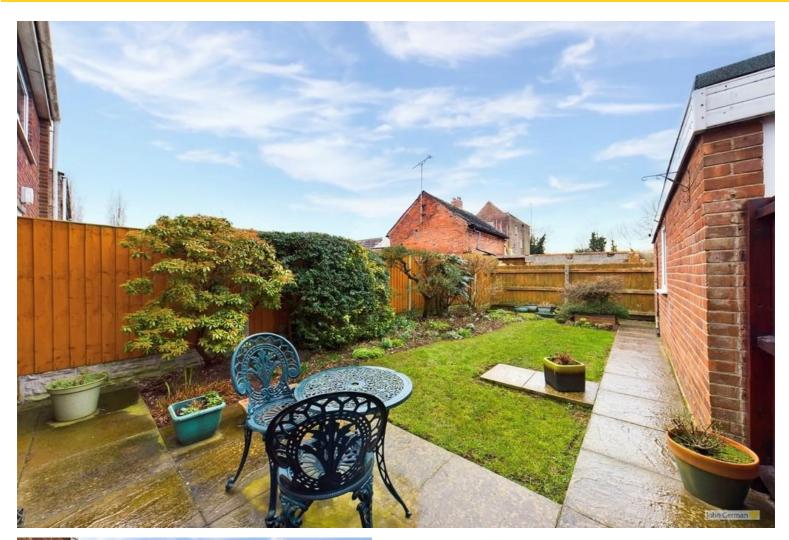

To the front is a lawned garden with a variety of plants and shrubs. A generous block paved driveway leads to the single garage with an up and over door. Side gated access leads to the enclosed rear garden having a paved patio with lawn beyond surrounded by mature planted display borders.