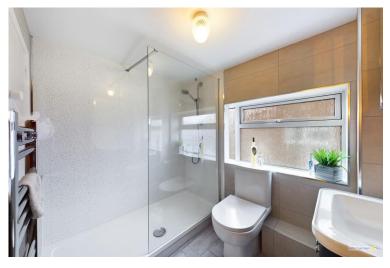

On the first floor are three bedrooms, two of which are double sized rooms. The recently refitted modern shower room has a double shower enclosure, low level WC, wash hand basin with storage below, chrome heated towel rail and attractive wall tiling and panelling.