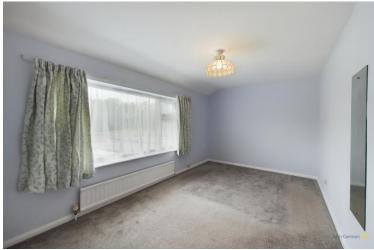

A uPVC entrance door opens into the hallway with laminate effect flooring, stairs to the first floor.

The living room has a uPVC double glazed bay window to the front and a brick-built fireplace housing a fire.