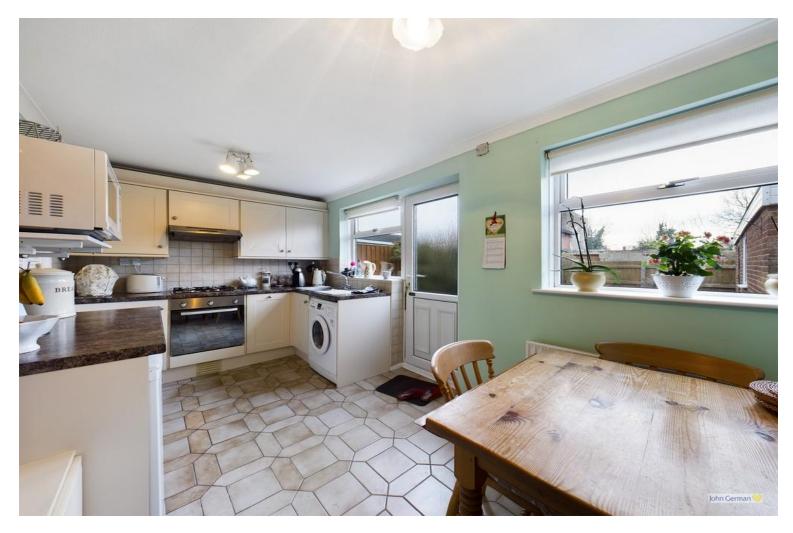

The open plan kitchen diner has a fitted range of base and eye level units with contrasting worktops over, tiled splash backs, inset stainless steel sink and drainer, four ring gas hob and gas oven, extractor hood and a built in dishwasher. Our client has advised they will be leaving the larder fridge and washing machine. There is ceramic floor tiles, a useful under stairs cupboard, two uPVC double glazed rear facing windows together with a door giving access to the rear garden.