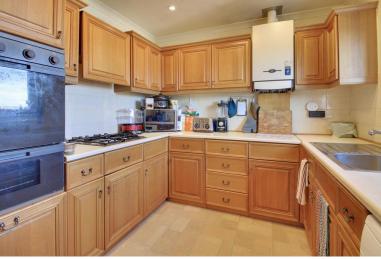

Inside, it has light and neutral décor throughout and feels warm with gas central heating and double glazing.

The accommodation comprises of a ground floor entrance hallway with a staircase to the first-floor landing, a generously proportioned living room filled with light from dual-aspect windows, a good-sized fitted kitchen with plenty of worktop and oak-fronted cupboard space, a double-oven and hob, plumbing for a dishwasher, a wall-mounted combi-boiler, and a larder area with shelving for groceries and floor space for an upright fridge/freezer. There are two light and airy bedrooms, a double and single with a built-in airing cupboard and wardrobe, and a shower room containing a shower a WC and a basin, and a hatch in the ceiling provides access to the large loft space where there is a drop-down ladder for convenience.