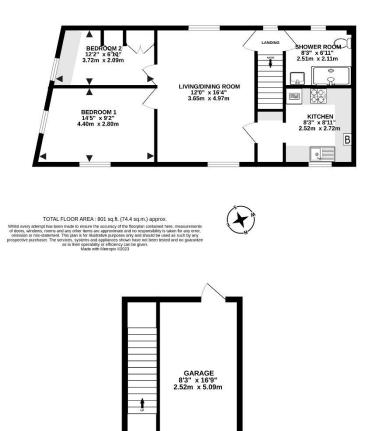

Inside, it has light and neutral décor throughout and feels warm with gas central heating and double glazing.

The accommodation comprises of a ground floor entrance hallway with a staircase to the first-floor landing, a generously proportioned living room filled with light from dual-aspect windows, a good-sized fitted kitchen with plenty of worktop and oak-fronted cupboard space, a double-oven and hob, plumbing for a dishwasher, a wall-mounted combi-boiler, and a larder area with shelving for groceries and floor space for an upright fridge/freezer. There are two light and airy bedrooms, a double and single with a built-in airing cupboard and wardrobe, and a shower room containing a shower a WC and a basin, and a hatch in the ceiling provides access to the large loft space where there is a drop-down ladder for convenience.

Beneath the property is a single garage with lights, power, a utility area with plumbing for a washing machine, a remote controlled up and over door, and a rear door leading into the enclosed rear garden with an area of timber decking and an outside tap for convenience. In the parking area at the front there is one additional parking space.

SKETCH PLAN FOR ILLUSTRATIVE PURPOSES ONLY. All measurements and sizes and locations of walls, doors, window fittings and appliances are shown conventionally and are approximate only and

cannot be regarded as being a representation either by the Seller or his Agent. We hope that these

plans will assist you by providing you with a general impression of the layout of the accommodation. The plans are not to scale nor accurate in detail. © Unauthorised reproduction prohibited. As part of the service we offer we may recommend ancillary services to you which we believe will