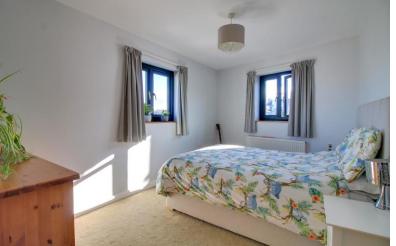

Inside, it has light and neutral décor throughout and feels warm with gas central heating and double glazing.

The accommodation comprises of a ground floor entrance hallway with a staircase to the first-floor landing, a generously proportioned living room filled with light from dual-aspect windows, a good-sized fitted kitchen with plenty of worktop and oak-fronted cupboard space, a double-oven and hob, plumbing for a dishwasher, a wall-mounted combi-boiler, and a larder area with shelving for groceries and floor space for an upright fridge/freezer. There are two light and airy bedrooms, a double and single with a built-in airing cupboard and wardrobe, and a shower room containing a shower a WC and a basin, and a hatch in the ceiling provides access to the large loft space where there is a drop-down ladder for convenience.