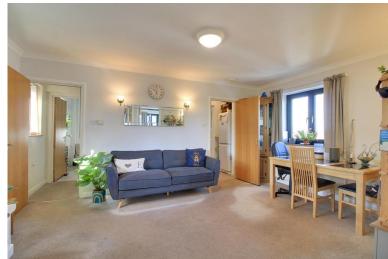

Inside, it has light and neutral décor throughout and feels warm with gas central heating and double glazing.

The accommodation comprises of a ground floor entrance hallway with a staircase to the first-floor landing, a generously proportioned living room filled with light from dual-aspect windows, a good-sized fitted kitchen with plenty of worktop and oak-fronted cupboard space, a double-oven and hob, plumbing for a dishwasher, a wall-mounted combi-boiler, and a larder area with shelving for groceries and floor space for an upright fridge/freezer. There are two light and airy bedrooms, a double and single with a built-in airing cupboard and wardrobe, and a shower room containing a shower a WC and a basin, and a hatch in the ceiling provides access to the large loft space where there is a drop-down ladder for convenience.