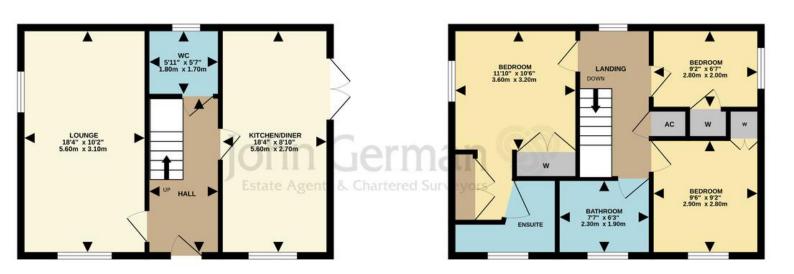

£245,000

An attractively designed and thoughtfully planned detached modern home located at the head of a cul de sac and having a part walled garden, gas central heating and uPVC double glazing.

Step over the front door threshold and you will find yourself in a good-sized reception hall with laminate flooring, cloaks storage cupboard, stairs to first floor and access to a white and chrome fitted two-piece guest's cloakroom.

Leading off the hall is an attractive lounge with laminate flooring and windows to the front and side.

Also leading off the centrally positioned hall is a spacious and well-appointed dining kitchen with French windows within the dining area that lead directly into the garden. The kitchen has a full range of high gloss base and wall units together with contrasting worktops, inset one and a half bowl sink unit, built in electric oven/grill, four burner gas hob, extractor hood and tiled floor.

On the first floor a centre landing provides access to the three bedrooms, family bathroom and airing cupboard.

The master bedroom has built in wardrobes and access to its own en suite shower room with a three-piece white and chrome suite, and partial tiling.

Bedroom two has a built in wardrobe and side aspect window, bedroom three also has a built in wardrobe and front aspect window.

The family bathroom is fitted with a contemporary white and chrome suite to include bath with mains shower unit above, low level WC, vanity unit/wash hand basin, tiled floor and front aspect window.

Useful Websites: www.staffordbc.gov.uk

www.gov.uk/government/organisations/environment-agency

Our Ref: JGA/200223

Local Authority/Tax Band: Stafford Borough Council / Tax Band D

**GROUND FLOOR** 

1ST FLOOR