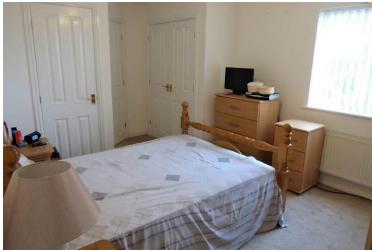

On the first floor a centre landing provides access to the three bedrooms, family bathroom and airing cupboard.

The master bedroom has built in wardrobes and access to its own en suite shower room with a three-piece white and chrome suite, and partial tiling.

Bedroom two has a built in wardrobe and side aspect window, bedroom three also has a built in wardrobe and front aspect window.

The family bathroom is fitted with a contemporary white and chrome suite to include bath with mains shower unit above, low level WC, vanity unit/wash hand basin, tiled floor and front aspect window.