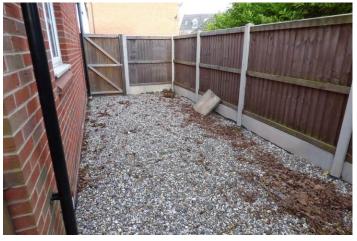

Outside a single garage is located in a close neighbouring block with up and over door. Driveway parking for one car in front of the garage.

There is a part walled and gravelled garden to the right hand side of the property and a further enclosed area of garden to the left hand side.