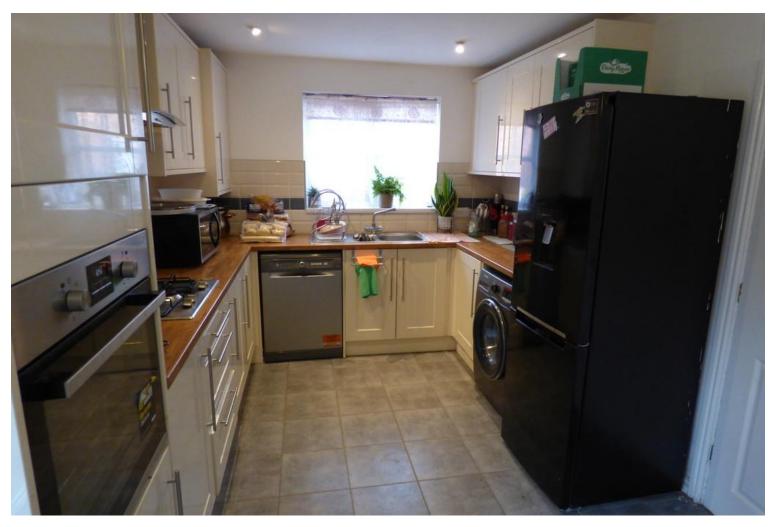

Leading off the hall is an attractive lounge with laminate flooring and windows to the front and side.

Also leading off the centrally positioned hall is a spacious and well-appointed dining kitchen with French windows within the dining area that lead directly into the garden. The kitchen has a full range of high gloss base and wall units together with contrasting worktops, inset one and a half bowl sink unit, built in electric oven/grill, four burner gas hob, extractor hood and tiled floor.