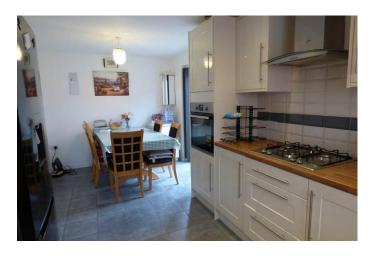

Leading off the hall is an attractive lounge with laminate flooring and windows to the front and side.

Also leading off the centrally positioned hall is a spacious and well-appointed dining kitchen with French windows within the dining area that lead directly into the garden. The kitchen has a full range of high gloss base and wall units together with contrasting worktops, inset one and a half bowl sink unit, built in electric oven/grill, four burner gas hob, extractor hood and tiled floor.