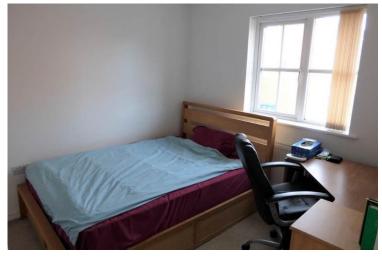

Bedroom two has a built in wardrobe and side aspect window, bedroom three also has a built in wardrobe and front aspect window.

The family bathroom is fitted with a contemporary white and chrome suite to include bath with mains shower unit above, low level WC, vanity unit/wash hand basin, tiled floor and front aspect window.