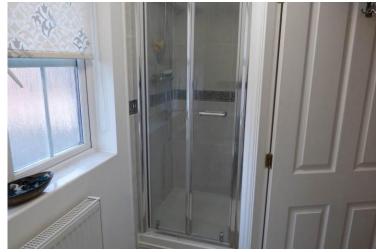

On the first floor a centre landing provides access to the three bedrooms, family bathroom and airing cupboard.

The master bedroom has built in wardrobes and access to its own en suite shower room with a three-piece white and chrome suite, and partial tiling.