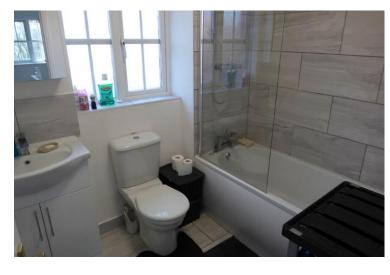

Bedroom two has a built in wardrobe and side aspect window, bedroom three also has a built in wardrobe and front aspect window.

The family bathroom is fitted with a contemporary white and chrome suite to include bath with mains shower unit above, low level WC, vanity unit/wash hand basin, tiled floor and front aspect window.