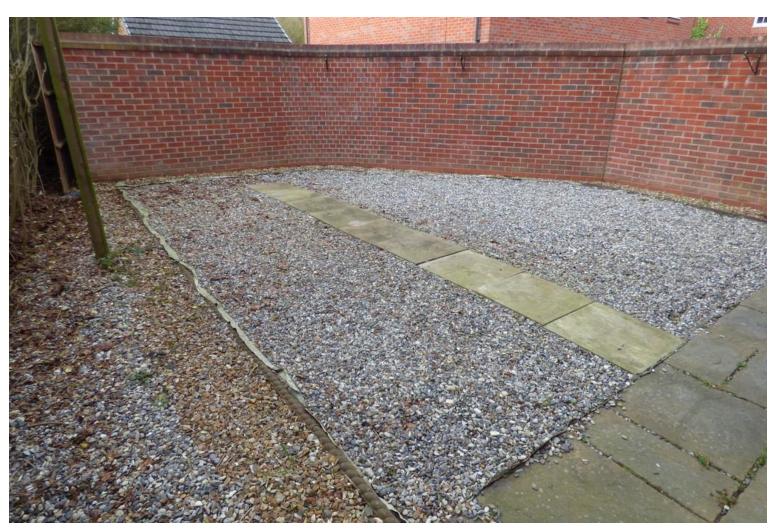

Outside a single garage is located in a close neighbouring block with up and over door. Driveway parking for one car in front of the garage.

There is a part walled and gravelled garden to the right hand side of the property and a further enclosed area of garden to the left hand side.