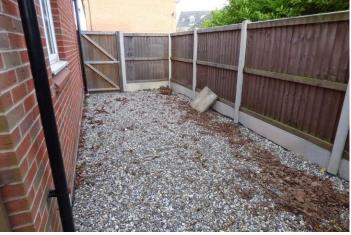

Outside a single garage is located in a close neighbouring block with up and over door. Driveway parking for one car in front of the garage.

There is a part walled and gravelled garden to the right hand side of the property and a further enclosed area of garden to the left hand side.