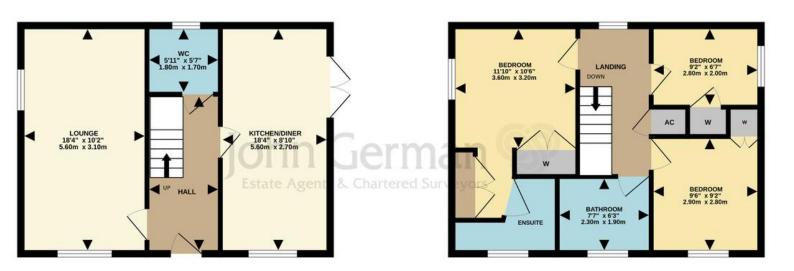

£240,000

An attractively designed and thoughtfully planned detached modern home located at the head of a cul de sac and having a part walled garden, gas central heating and uPVC double glazing.

Step over the front door threshold and you will find yourself in a good-sized reception hall with laminate flooring, cloaks storage cupboard, stairs to first floor and access to a white and chrome fitted two-piece guest's cloakroom.

Leading off the hall is an attractive lounge with laminate flooring and windows to the front and side.

Also leading off the centrally positioned hall is a spacious and well-appointed dining kitchen with French windows within the dining area that lead directly into the garden. The kitchen has a full range of high gloss base and wall units together with contrasting worktops, inset one and a half bowl sink unit, built in electric oven/grill, four burner gas hob, extractor hood and tiled floor.

On the first floor a centre landing provides access to the three bedrooms, family bathroom and airing cupboard.

The master bedroom has built in wardrobes and access to its own en suite shower room with a three-piece white and chrome suite, and partial tiling.

Bedroom two has a built in wardrobe and side aspect window, bedroom three also has a built in wardrobe and front aspect window.

The family bathroom is fitted with a contemporary white and chrome suite to include bath with mains shower unit above, low level WC, vanity unit/wash hand basin, tiled floor and front aspect window.

Outside a single garage is located in a close neighbouring block with up and over door. Driveway parking for one car in front of the garage.

There is a part walled and gravelled garden to the right hand side of the property and a further enclosed area of garden to the left hand side.

Useful Websites: www.staffordbc.gov.uk

www.gov.uk/government/organisations/environment-agency

Our Ref: JGA/200223

Local Authority/Tax Band: Stafford Borough Council / Tax Band D

**GROUND FLOOR** 

1ST FLOOR