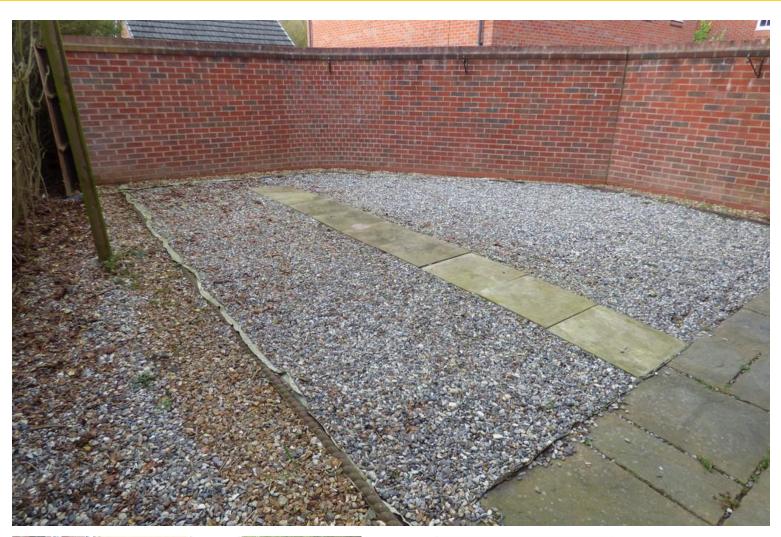

Outside a single garage is located in a close neighbouring block with up and over door. Driveway parking for one car in front of the garage.

There is a part walled and gravelled garden to the right hand side of the property and a further enclosed area of garden to the left hand side.