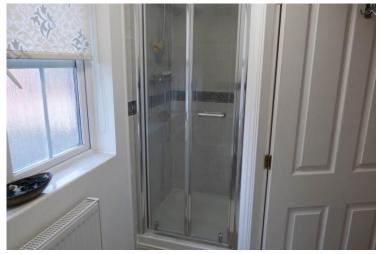

On the first floor a centre landing provides access to the three bedrooms, family bathroom and airing cupboard.

The master bedroom has built in wardrobes and access to its own en suite shower room with a three-piece white and chrome suite, and partial tiling.

Bedroom two has a built in wardrobe and side aspect window, bedroom three also has a built in wardrobe and front aspect window.

The family bathroom is fitted with a contemporary white and chrome suite to include bath with mains shower unit above, low level WC, vanity unit/wash hand basin, tiled floor and front aspect window.