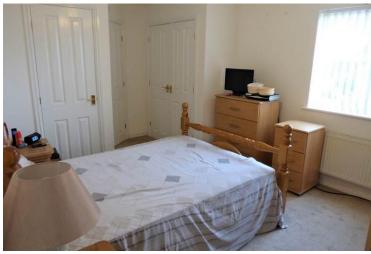

On the first floor a centre landing provides access to the three bedrooms, family bathroom and airing cupboard.

The master bedroom has built in wardrobes and access to its own en suite shower room with a three-piece white and chrome suite, and partial tiling.

Bedroom two has a built in wardrobe and side aspect window, bedroom three also has a built in wardrobe and front aspect window.

The family bathroom is fitted with a contemporary white and chrome suite to include bath with mains shower unit above, low level WC, vanity unit/wash hand basin, tiled floor and front aspect window.