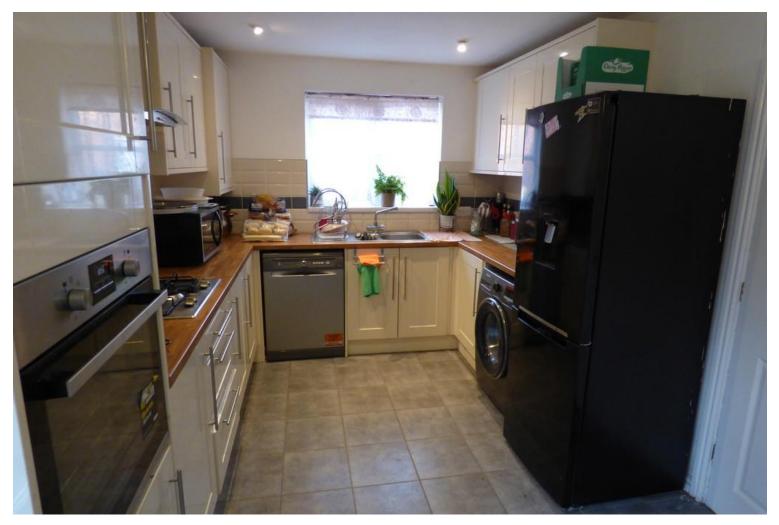

Leading off the hall is an attractive lounge with laminate flooring and windows to the front and side.

Also leading off the centrally positioned hall is a spacious and well-appointed dining kitchen with French windows within the dining area that lead directly into the garden. The kitchen has a full range of high gloss base and wall units together with contrasting worktops, inset one and a half bowl sink unit, built in electric oven/grill, four burner gas hob, extractor hood and tiled floor.