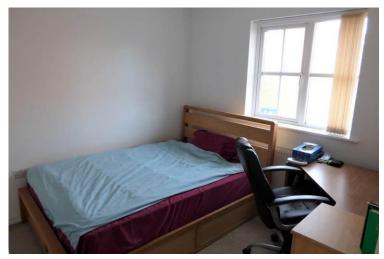

Bedroom two has a built in wardrobe and side aspect window, bedroom three also has a built in wardrobe and front aspect window.

The family bathroom is fitted with a contemporary white and chrome suite to include bath with mains shower unit above, low level WC, vanity unit/wash hand basin, tiled floor and front aspect window.