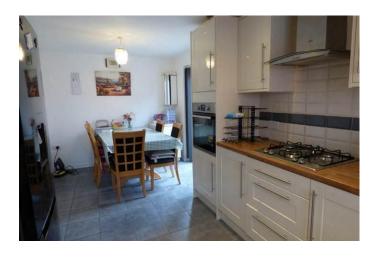

Leading off the hall is an attractive lounge with laminate flooring and windows to the front and side.

Also leading off the centrally positioned hall is a spacious and well-appointed dining kitchen with French windows within the dining area that lead directly into the garden. The kitchen has a full range of high gloss base and wall units together with contrasting worktops, inset one and a half bowl sink unit, built in electric oven/grill, four burner gas hob, extractor hood and tiled floor.