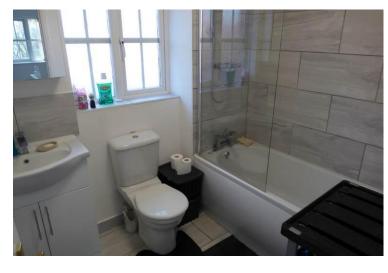

Bedroom two has a built in wardrobe and side aspect window, bedroom three also has a built in wardrobe and front aspect window.

The family bathroom is fitted with a contemporary white and chrome suite to include bath with mains shower unit above, low level WC, vanity unit/wash hand basin, tiled floor and front aspect window.