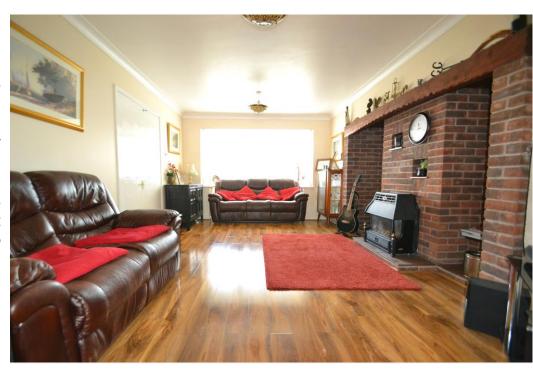

#### Overview

- Large Extended Detached House
- 5 First Floor Bedrooms, 2 En-Suites and a Family Bathroom
- Hall, Lounge, Large Breakfast Kitchen
- Utility, Ground Floor W.C.
- Separate Dining Room,
   Conservatory
- Sitting Room, Large Office
- Converted Garage/Bedroom 6,
   Garage
- Large Garden Plot
- Council Tax Band E
- EPC Rating C

#### **BRIEF DESCRIPTION**

A large extended Detached Family House occupying a spacious plot and situated in a highly desirable location. The property has accommodation of Through Entrance Hall, Spacious Lounge, Separate Dining Room, Breakfast Kitchen, Utility, Conservatory, Sitting Room Large Office, Inner Lobby with access to W.C., Cloaks and Converted Garage, Five First Floor Bedrooms, 2 En-Suites and a Family Bathroom.