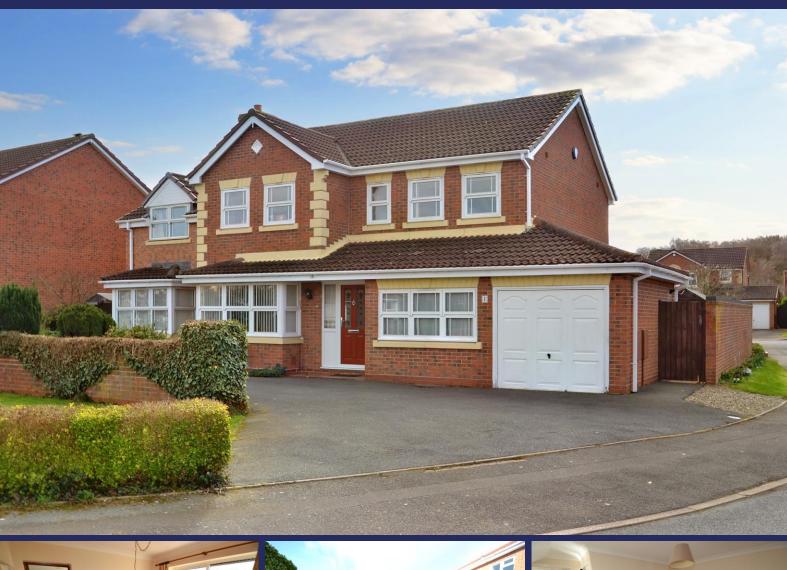

## 1 The Stables, Muxton, Telford

A very large extended detached house situated in a much larger than average plot on this prestigious mature residential road situated in the village of Muxton. The property offers 5/6 bedrooms 2 En -Suites and a Family Bathroom. The ground floor accommodation includes Lounge, Dining Room, Sitting Room, Office and Conservatory.

#### **BRIEF DESCRIPTION**

A large extended Detached Family House occupying a spacious plot and situated in a highly desirable location. The property has accommodation of Through Entrance Hall, Spacious Lounge, Separate Dining Room, Breakfast Kitchen, Utility, Conservatory, Sitting Room Large Office, Inner Lobby with access to W.C., Cloaks and Converted Garage, Five First Floor Bedrooms, 2 En-Suites and a Family Bathroom.

Externally the property has a Large Plot with Lawned Gardens front and rear, Ample Parking and Garage.