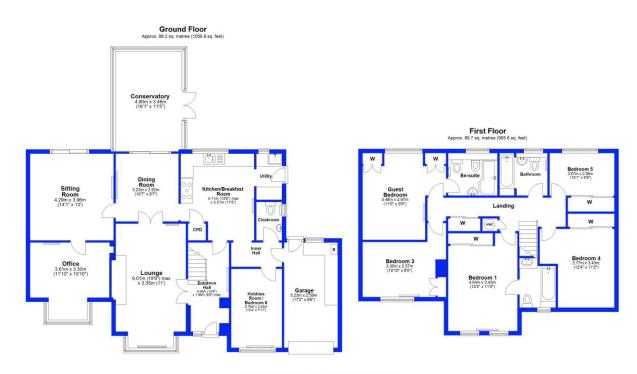

**LOCAL AUTHORITY:** Telford & Wrekin Council, Southwater One, Southwater Square, Southwater Way, Telford, TF3 4JG. Tel: 01952 380000

Total area: approx. 187.9 sq. metres (2022.4 sq. feet)

This floor plan has been prepared for the exclusive use of Barbers Estate Agents. All due care has been taken in the preparation of this floor plan which should be used for illustrative purposes only. All sizes and dimensions rooms and walls are approximate. The positioning of windows, doors, openings, fixture and fiftings are approximate and for use as a guide only. This floor plan is not, nor should it be taken as, a true and exact representation of the subject property.