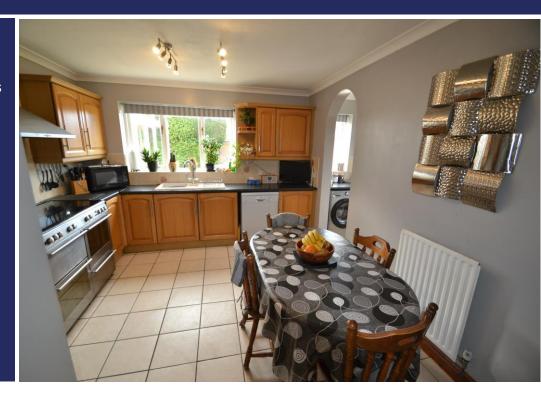

#### Overview

- Large Extended Detached House
- 5 First Floor Bedrooms, 2 En-Suites and a Family Bathroom
- Hall, Lounge, Large Breakfast Kitchen
- Utility, Ground Floor W.C.
- Separate Dining Room,
   Conservatory
- Sitting Room, Large Office
- Converted Garage/Bedroom 6,
   Garage
- Large Garden Plot
- Council Tax Band E
- EPC Rating C

#### **BRIEF DESCRIPTION**

A large extended Detached Family House occupying a spacious plot and situated in a highly desirable location. The property has accommodation of Through Entrance Hall, Spacious Lounge, Separate Dining Room, Breakfast Kitchen, Utility, Conservatory, Sitting Room Large Office, Inner Lobby with access to W.C., Cloaks and Converted Garage, Five First Floor Bedrooms, 2 En-Suites and a Family Bathroom.