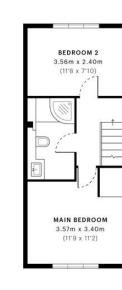

Call AnistenHomes to book the next available viewing and avoid disappointment.

Not energy efficient - higher running costs

A

Armstrong Close, RM8 CAPTURE DATE 01/03/2023 LASER SCAN POINTS 63,835,450

GARDEN 9.65m x 4.04m (31'8 x 13'3) Approx.

KITCHEN/ RECEPTION 8.38m x 3.56m (27'6 x 11'8)

FRONT PATIO 8.09m x 3.63m (26'7 x 11'11) Approx.

 $\uparrow$ 

GROSS INTERNAL AREA 59.49 sqm / 640.35 sqft

z ←

369 Green Lane Seven Kings Essex IG39TQ

www.anistenhomes.co.uk info@anistenhomes.co.uk 0208 599 0061