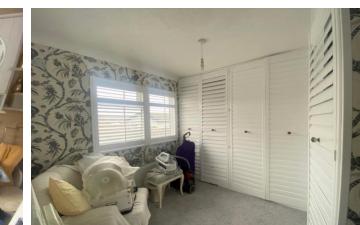

The accommodation in brief comprises an L shaped entrance hall with storage cupboards. The dual aspect lounge gives access to a large kitchen/breakfast room with high gloss fitted units and space for a table and chairs. There are two double bedrooms both with fitted wardrobes and the master bedroom boasts an en-suite shower room which is in addition to the separate full bathroom with white suite.

 ACCOMMODATION IN BRIEF COMPRISES:

 L SHAPED ENTRANCE HALL 10'10 X 9'3

 LOUNGE 13'3 X 10'6:

 KITCHEN/DINER 16'6 X 8'5:

 BATHROOM 6'5 X 5'5:

 MASTER BEDROOM 12'4 X 9'5:

 EN-SUITE SHOWER- ROOM:

 BEDROOM 2 9'4 X 6'9 up to wardrobes: