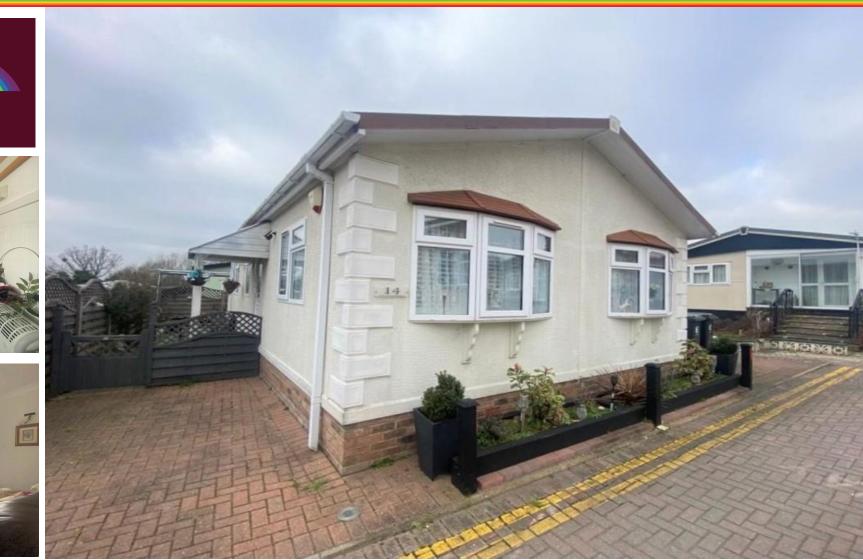

- 38' x 20' PARK HOME
- WELL REGARDED RETIREMENT SITE
- PET FRIENDLY DEVELOPMENT
- CONSTRUCTED 2010

## The Sycamores, Woodbine Close, Waltham Abbey, EN9 3RJ

- 38' x 20' DOUBLE PARK HOME with two double bedrooms and two bathrooms, constructed in 2010, situated on the popular Woodbine Park RETIREMENT SITE. Personal garden, on plot parking. Very good order throughout. Pet friendly site.
- PRICE: Offers In Region Of £199,995 (Agreement regulated by the mobile homes act)

## **Property Description**

Situated on the highly sought after 'Woodbine' retirement park, we are delighted to offer this well maintained double park home measuring 38' x 20'

The home was constructed in 2010 and has been well maintained with some excellent decorative improvements including bespoke fitted window shutters.