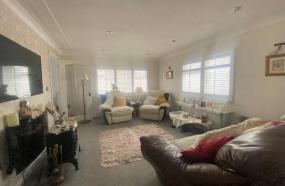

The accommodation in brief comprises an L shaped entrance hall with storage cupboards. The dual aspect lounge gives access to a large kitchen/breakfast room with high gloss fitted units and space for a table and chairs. There are two double bedrooms both with fitted wardrobes and the master bedroom boasts an en-suite shower room which is in addition to the separate full bathroom with white suite.

 ACCOMMODATION IN BRIEF COMPRISES:

 L SHAPED ENTRANCE HALL 10'10 X 9'3

 LOUNGE 13'3 X 10'6:

 KITCHEN/DINER 16'6 X 8'5:

 BATHROOM 6'5 X 5'5:

 MASTER BEDROOM 12'4 X 9'5:

 EN-SUITE SHOWER- ROOM:

 BEDROOM 2 9'4 X 6'9 up to wardrobes: