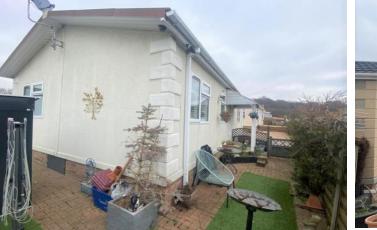

## **Property Description**

Situated on the highly sought after 'Woodbine' retirement park, we are delighted to offer this well maintained double park home measuring 38' x 20'

The home was constructed in 2010 and has been well maintained with some excellent decorative improvements including bespoke fitted window shutters.

Externally the gardens surround the unit and have professionally laid to briquette for ease of maintenance and there is on plot parking for one vehicle.

Woodbine Park is highly regarded set on the edge of Epping Forest with on site club house. Residents must be aged 50 years or over and the site welcomes well behaved pets.

EXTERIOR

The gardens are well maintained and have been predominately laid to brickette. Garden shed. External water point. Exterior decorative lighting.

PARKING:

GROUND RENT: £303.24 including water rates.