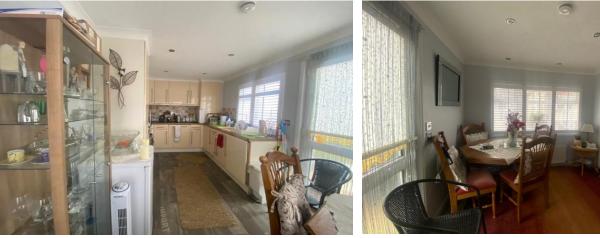

The accommodation in brief comprises an L shaped entrance hall with storage cupboards. The dual aspect lounge gives access to a large kitchen/breakfast room with high gloss fitted units and space for a table and chairs. There are two double bedrooms both with fitted wardrobes and the master bedroom boasts an en-suite shower room which is in addition to the separate full bathroom with white suite.

 ACCOMMODATION IN BRIEF COMPRISES:

 L SHAPED ENTRANCE HALL 10'10 X 9'3

 LOUNGE 13'3 X 10'6:

 KITCHEN/DINER 16'6 X 8'5:

 BATHROOM 6'5 X 5'5:

 MASTER BEDROOM 12'4 X 9'5:

 EN-SUITE SHOWER- ROOM:

 BEDROOM 2 9'4 X 6'9 up to wardrobes: