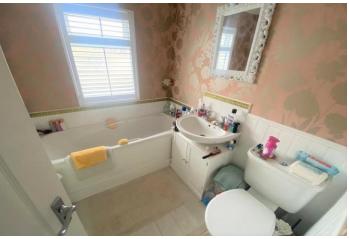

The accommodation in brief comprises an L shaped entrance hall with storage cupboards. The dual aspect lounge gives access to a large kitchen/breakfast room with high gloss fitted units and space for a table and chairs. There are two double bedrooms both with fitted wardrobes and the master bedroom boasts an en-suite shower room which is in addition to the separate full bathroom with white suite.

 ACCOMMODATION IN BRIEF COMPRISES:

 L SHAPED ENTRANCE HALL 10'10 X 9'3

 LOUNGE 13'3 X 10'6:

 KITCHEN/DINER 16'6 X 8'5:

 BATHROOM 6'5 X 5'5:

 MASTER BEDROOM 12'4 X 9'5:

 EN-SUITE SHOWER- ROOM:

 BEDROOM 2 9'4 X 6'9 up to wardrobes: