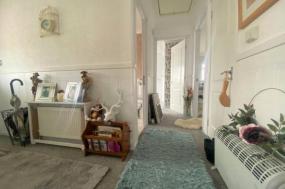

The accommodation in brief comprises an L shaped entrance hall with storage cupboards. The dual aspect lounge gives access to a large kitchen/breakfast room with high gloss fitted units and space for a table and chairs. There are two double bedrooms both with fitted wardrobes and the master bedroom boasts an en-suite shower room which is in addition to the separate full bathroom with white suite.

 ACCOMMODATION IN BRIEF COMPRISES:

 L SHAPED ENTRANCE HALL 10'10 X 9'3

 LOUNGE 13'3 X 10'6:

 KITCHEN/DINER 16'6 X 8'5:

 BATHROOM 6'5 X 5'5:

 MASTER BEDROOM 12'4 X 9'5:

 EN-SUITE SHOWER- ROOM:

 BEDROOM 2 9'4 X 6'9 up to wardrobes: