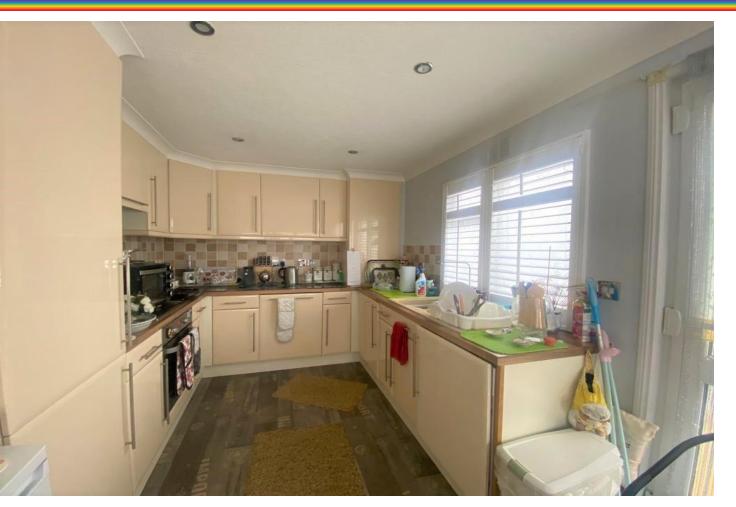

The accommodation in brief comprises an L shaped entrance hall with storage cupboards. The dual aspect lounge gives access to a large kitchen/breakfast room with high gloss fitted units and space for a table and chairs. There are two double bedrooms both with fitted wardrobes and the master bedroom boasts an en-suite shower room which is in addition to the separate full bathroom with white suite.