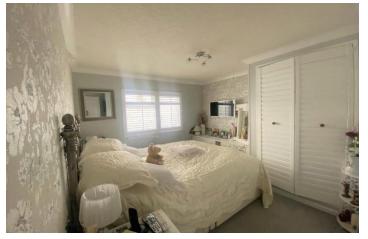

The accommodation in brief comprises an L shaped entrance hall with storage cupboards. The dual aspect lounge gives access to a large kitchen/breakfast room with high gloss fitted units and space for a table and chairs. There are two double bedrooms both with fitted wardrobes and the master bedroom boasts an en-suite shower room which is in addition to the separate full bathroom with white suite.

 ACCOMMODATION IN BRIEF COMPRISES:

 L SHAPED ENTRANCE HALL 10'10 X 9'3

 LOUNGE 13'3 X 10'6:

 KITCHEN/DINER 16'6 X 8'5:

 BATHROOM 6'5 X 5'5:

 MASTER BEDROOM 12'4 X 9'5:

 EN-SUITE SHOWER- ROOM:

 BEDROOM 2 9'4 X 6'9 up to wardrobes: