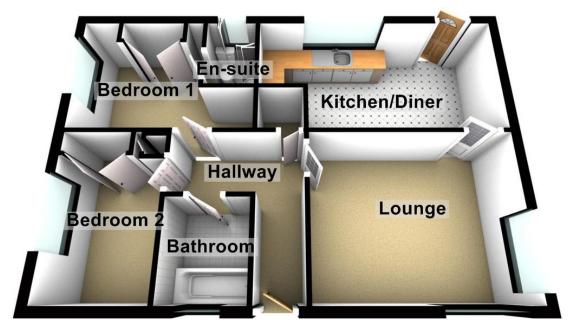

The accommodation in brief comprises an L shaped entrance hall with storage cupboards. The dual aspect lounge gives access to a large kitchen/breakfast room with high gloss fitted units and space for a table and chairs. There are two double bedrooms both with fitted wardrobes and the master bedroom boasts an en-suite shower room which is in addition to the separate full bathroom with white suite.

 ACCOMMODATION IN BRIEF COMPRISES:

 L SHAPED ENTRANCE HALL 10'10 X 9'3

 LOUNGE 13'3 X 10'6:

 KITCHEN/DINER 16'6 X 8'5:

 BATHROOM 6'5 X 5'5:

 MASTER BEDROOM 12'4 X 9'5:

 EN-SUITE SHOWER- ROOM:

 BEDROOM 2 9'4 X 6'9 up to wardrobes:

## **Ground Floor**

25 Market Square, Waltham Abbey, Essex, EN9 1DU www.rainbowestateagents.co.uk 01992 711222 rebecca@rainbowestateagents.co. uk Agents Note: Whilst every care has been taken to prepare these particulars, they are for guidance purposes only. All measurements are approximate are for general guidance purposes only and whilst every care has been taken to ensure their accuracy, they should not be relied upon and potential buyers/tenants are advised to recheck the measurements