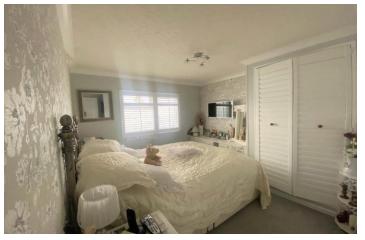

The accommodation in brief comprises an L shaped entrance hall with storage cupboards. The dual aspect lounge gives access to a large kitchen/breakfast room with high gloss fitted units and space for a table and chairs. There are two double bedrooms both with fitted wardrobes and the master bedroom boasts an en-suite shower room which is in addition to the separate full bathroom with white suite.

ACCOMMODATION IN BRIEF COMPRISES: L SHAPED ENTRANCE HALL 10'10 X 9'3 LOUNGE 13'3 X 10'6: KITCHEN/DINER 16'6 X 8'5: BATHROOM 6'5 X 5'5: MASTER BEDROOM 12'4 X 9'5: EN-SUITE SHOWER- ROOM: BEDROOM TWO 9'4 X 6'9 up to wardrobes: EXTERIOR