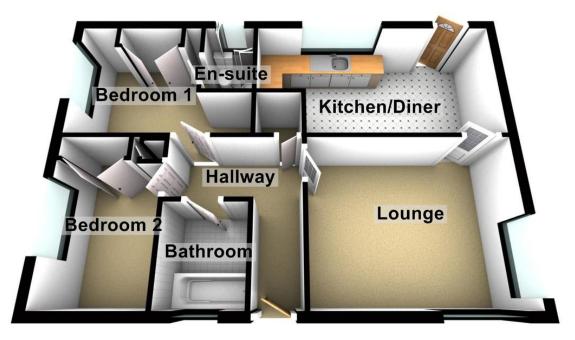

The accommodation in brief comprises an L shaped entrance hall with storage cupboards. The dual aspect lounge gives access to a large kitchen/breakfast room with high gloss fitted units and space for a table and chairs. There are two double bedrooms both with fitted wardrobes and the master bedroom boasts an en-suite shower room which is in addition to the separate full bathroom with white suite.

ACCOMMODATION IN BRIEF COMPRISES: L SHAPED ENTRANCE HALL 10'10 X 9'3 LOUNGE 13'3 X 10'6: KITCHEN/DINER 16'6 X 8'5: BATHROOM 6'5 X 5'5: MASTER BEDROOM 12'4 X 9'5: EN-SUITE SHOWER- ROOM: BEDROOM TWO 9'4 X 6'9 up to wardrobes: EXTERIOR

# **Ground Floor**