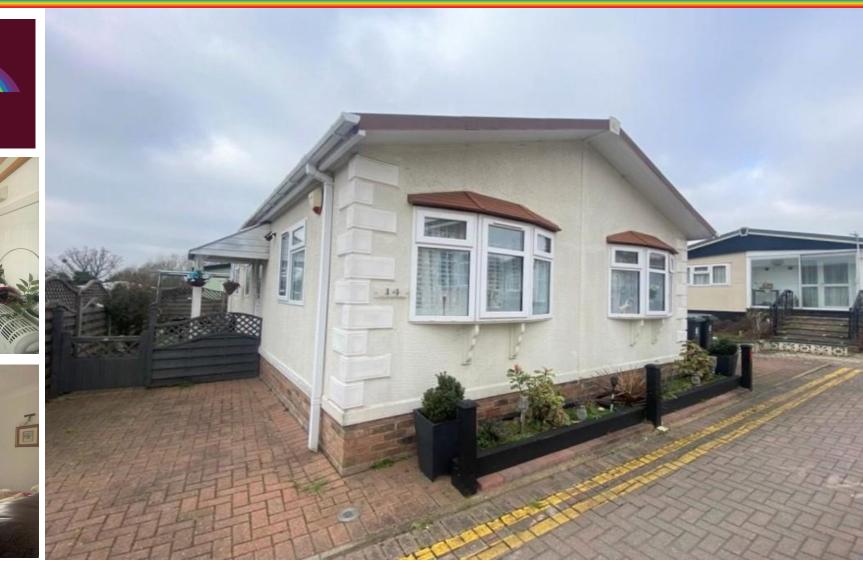

- 38' x 20' PARK HOME
- WELL REGARDED RETIREMENT SITE
- PET FRIENDLY DEVELOPMENT
- CONSTRUCTED 2010

### The Sycamores, Woodbine Close, Waltham Abbey, EN9 3RJ

- 38' x 20' DOUBLE PARK HOME with two double bedrooms and two bathrooms, constructed in 2010, situated on the popular Woodbine Park RETIREMENT SITE. Personal garden, on plot parking. Very good order throughout. Pet friendly site.
- PRICE: Offers In Region Of £190,000 (Agreement regulated by the mobile homes act)

## **Property Description**

Situated on the highly sought after 'Woodbine' retirement park, we are delighted to offer this well maintained double park home measuring 38' x 20'

The home was constructed in 2010 and has been well maintained with some excellent decorative improvements including bespoke fitted window shutters.