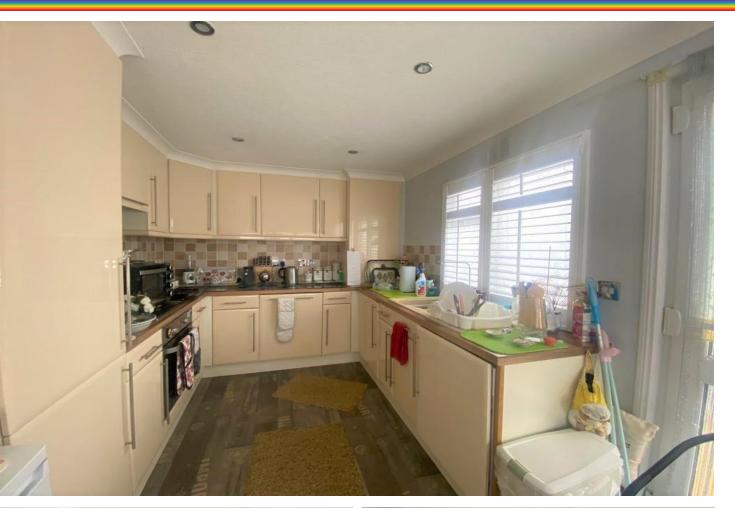

The accommodation in brief comprises an L shaped entrance hall with storage cupboards. The dual aspect lounge gives access to a large kitchen/breakfast room with high gloss fitted units and space for a table and chairs. There are two double bedrooms both with fitted wardrobes and the master bedroom boasts an en-suite shower room which is in addition to the separate full bathroom with white suite.