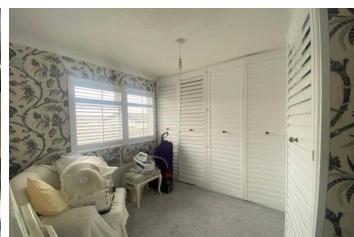

The accommodation in brief comprises an L shaped entrance hall with storage cupboards. The dual aspect lounge gives access to a large kitchen/breakfast room with high gloss fitted units and space for a table and chairs. There are two double bedrooms both with fitted wardrobes and the master bedroom boasts an en-suite shower room which is in addition to the separate full bathroom with white suite.

ACCOMMODATION IN BRIEF COMPRISES: L SHAPED ENTRANCE HALL 10'10 X 9'3 LOUNGE 13'3 X 10'6: KITCHEN/DINER 16'6 X 8'5: BATHROOM 6'5 X 5'5: MASTER BEDROOM 12'4 X 9'5: EN-SUITE SHOWER- ROOM: BEDROOM TWO 9'4 X 6'9 up to wardrobes: EXTERIOR