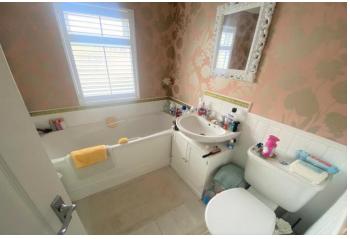

The accommodation in brief comprises an L shaped entrance hall with storage cupboards. The dual aspect lounge gives access to a large kitchen/breakfast room with high gloss fitted units and space for a table and chairs. There are two double bedrooms both with fitted wardrobes and the master bedroom boasts an en-suite shower room which is in addition to the separate full bathroom with white suite.

ACCOMMODATION IN BRIEF COMPRISES: L SHAPED ENTRANCE HALL 10'10 X 9'3 LOUNGE 13'3 X 10'6: KITCHEN/DINER 16'6 X 8'5: BATHROOM 6'5 X 5'5: MASTER BEDROOM 12'4 X 9'5: EN-SUITE SHOWER- ROOM: BEDROOM TWO 9'4 X 6'9 up to wardrobes: EXTERIOR