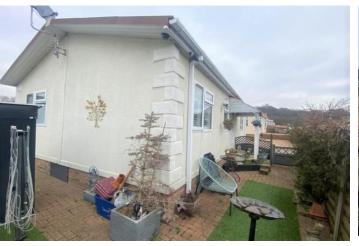

Externally the gardens surround the unit and have professionally laid to briquette for ease of maintenance and there is on plot parking for one vehicle.

Woodbine Park is highly regarded set on the edge of Epping Forest with on-site club house. Residents must be aged 50 years or over and the site welcomes well behaved pets.

The gardens are well maintained and have been predominately laid to block paving. Garden shed. External water point. Exterior decorative lighting.

PARKING: On plot parking

**CHARGES AND TENURE** TENURE: Ownership is under the agreement regulated by the mobile homes act