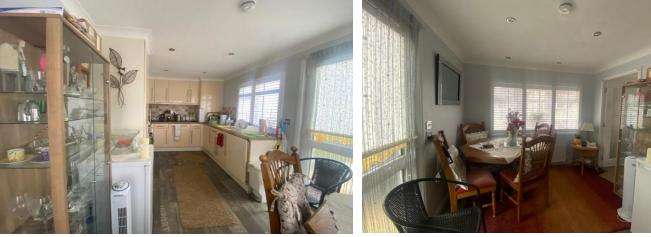

The accommodation in brief comprises an L shaped entrance hall with storage cupboards. The dual aspect lounge gives access to a large kitchen/breakfast room with high gloss fitted units and space for a table and chairs. There are two double bedrooms both with fitted wardrobes and the master bedroom boasts an en-suite shower room which is in addition to the separate full bathroom with white suite.

ACCOMMODATION IN BRIEF COMPRISES: L SHAPED ENTRANCE HALL 10'10 X 9'3 LOUNGE 13'3 X 10'6: KITCHEN/DINER 16'6 X 8'5: BATHROOM 6'5 X 5'5: MASTER BEDROOM 12'4 X 9'5: EN-SUITE SHOWER- ROOM: BEDROOM TWO 9'4 X 6'9 up to wardrobes: EXTERIOR