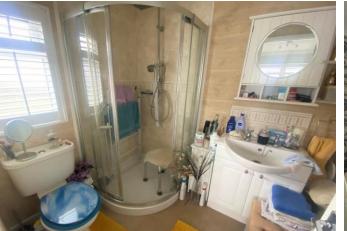

The accommodation in brief comprises an L shaped entrance hall with storage cupboards. The dual aspect lounge gives access to a large kitchen/breakfast room with high gloss fitted units and space for a table and chairs. There are two double bedrooms both with fitted wardrobes and the master bedroom boasts an en-suite shower room which is in addition to the separate full bathroom with white suite.

ACCOMMODATION IN BRIEF COMPRISES: L SHAPED ENTRANCE HALL 10'10 X 9'3 LOUNGE 13'3 X 10'6: KITCHEN/DINER 16'6 X 8'5: BATHROOM 6'5 X 5'5: MASTER BEDROOM 12'4 X 9'5: EN-SUITE SHOWER- ROOM: BEDROOM TWO 9'4 X 6'9 up to wardrobes: EXTERIOR