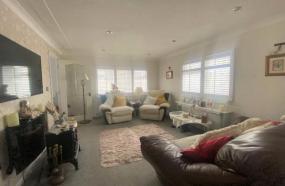

The accommodation in brief comprises an L shaped entrance hall with storage cupboards. The dual aspect lounge gives access to a large kitchen/breakfast room with high gloss fitted units and space for a table and chairs. There are two double bedrooms both with fitted wardrobes and the master bedroom boasts an en-suite shower room which is in addition to the separate full bathroom with white suite.