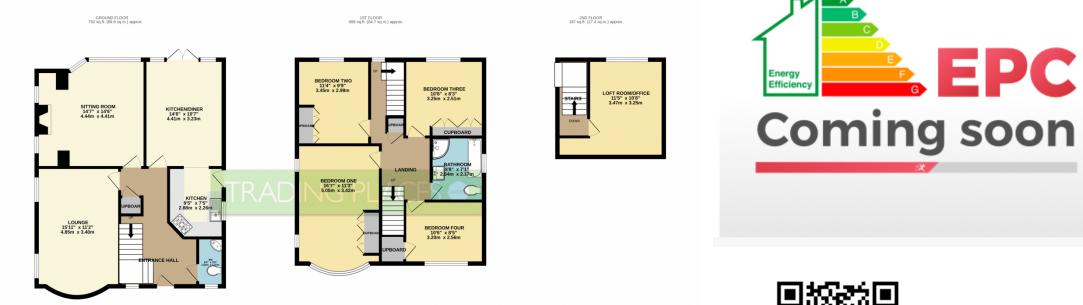

#### TOTAL FLOOR AREA : 1634 sq.ft. (151.8 sq.m.) approx

Whils every attempt has been made to ensure the accuracy of the floorphan contained here, measurements of doors, windows, tooms and any other tierrs are approximate and no responsibility is taken for any error, prospective purchaser. The services, systems and appliances shown have not been tested and no guarantee as to their operability or efficiency can be given. Made with Mercipic 62023