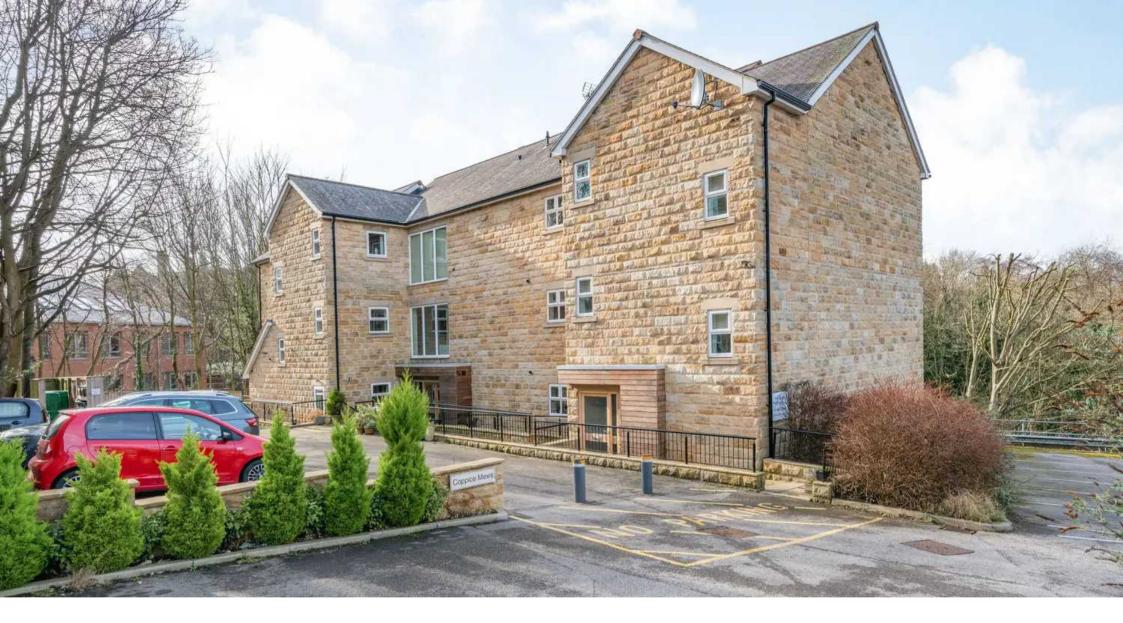

## 7 Coppice Mews, Coppice Drive Harrogate

BEST ENTERACHT SUICE AWARDS 2024 WINNER SALES

Guide Price **£430,000** 

Harrogate's Family Estate Agent

## 7 Coppice Mews

Coppice Drive, Harrogate

This spacious three bedroom town house conveniently located in the heart of the town centre has secure parking for two vehicles and west facing balconies to every floor overlooking private woodland.

Council Tax band: E

Tenure: Leasehold

- CLOSE TO TOWN CENTRE
- SECURE PARKING FOR 2 VEHICLES
- WEST FACING BALCONIES
- WOODLAND OUTLOOK

MYRINGS

Total Area: 145.6 m² ... 1568 ft² (excluding veranda, patio, balcony) All measurements are approximate and for display purposes only.