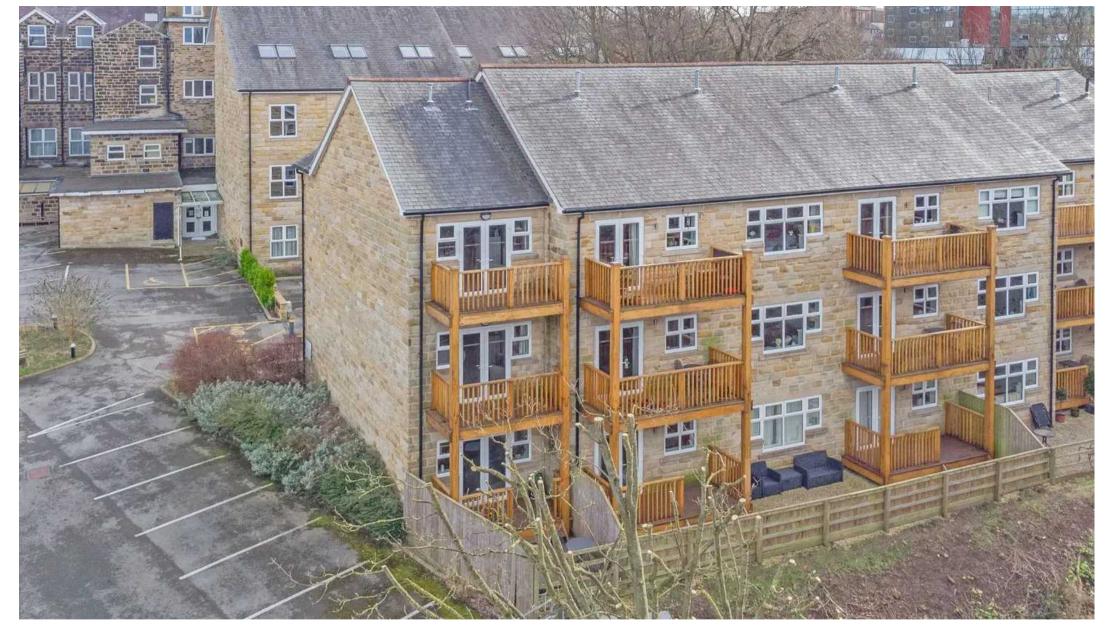

## 7 Coppice Mews

Coppice Drive, Harrogate

This spacious three bedroom town house conveniently located in the heart of the town centre has secure parking for two vehicles and west facing balconies to every floor overlooking private woodland.

Council Tax band: E

Tenure: Leasehold

- CLOSE TO TOWN CENTRE
- SECURE PARKING FOR 2 VEHICLES
- WEST FACING BALCONIES
- WOODLAND OUTLOOK

MYRINGS

Total Area: 145.6 m² ... 1568 ft² (excluding veranda, patio, balcony) All measurements are approximate and for display purposes only.