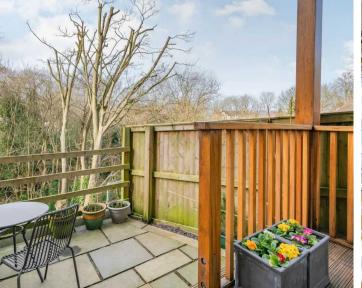

## 7 Coppice Mews

Coppice Drive, Harrogate

This spacious three bedroom town house conveniently located in the heart of the town centre has secure parking for two vehicles and west facing balconies to every floor overlooking private woodland.

Council Tax band: E

Tenure: Leasehold

- CLOSE TO TOWN CENTRE
- SECURE PARKING FOR 2 VEHICLES
- WEST FACING BALCONIES
- WOODLAND OUTLOOK

MYRINGS

Total Area: 145.6 m² ... 1568 ft² (excluding veranda, patio, balcony) All measurements are approximate and for display purposes only.