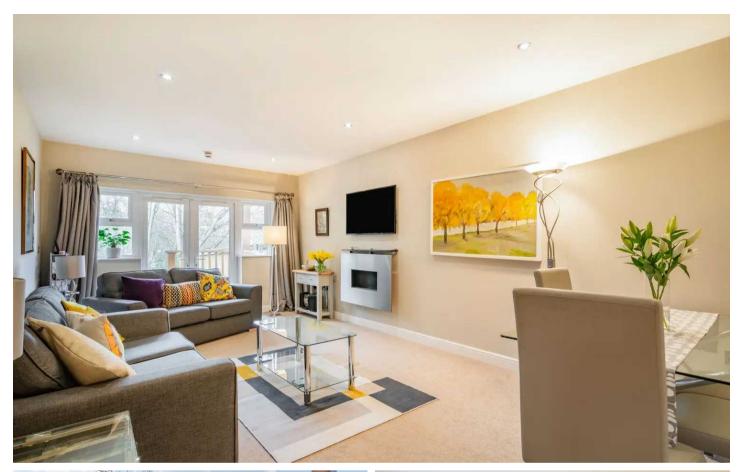

## 7 Coppice Mews

Coppice Drive, Harrogate

This spacious three bedroom town house conveniently located in the heart of the town centre has secure parking for two vehicles and west facing balconies to every floor overlooking private woodland.

Council Tax band: E

Tenure: Leasehold

- CLOSE TO TOWN CENTRE
- SECURE PARKING FOR 2 VEHICLES
- WEST FACING BALCONIES
- WOODLAND OUTLOOK

MYRINGS

Total Area: 145.6 m² ... 1568 ft² (excluding veranda, patio, balcony) All measurements are approximate and for display purposes only.