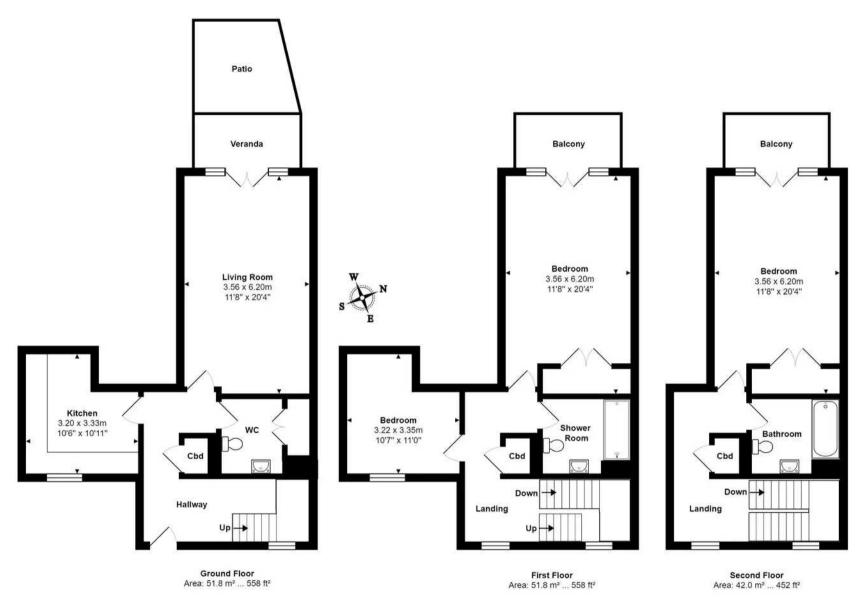

Council Tax band: E

Tenure: Leasehold

- CLOSE TO TOWN CENTRE
- SECURE PARKING FOR 2 VEHICLES
- WEST FACING BALCONIES
- WOODLAND OUTLOOK

MYRINGS

Total Area: 145.6 m² ... 1568 ft² (excluding veranda, patio, balcony) All measurements are approximate and for display purposes only.