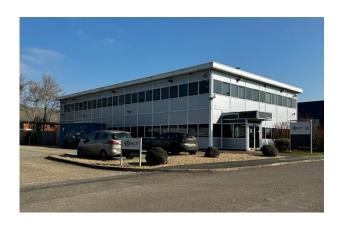

# Titan House, GU52 0RD

### Description

The property comprises a detached two storey business unit with ground floor entrance/reception area. The first floor office provides a fully fitted kitchen area, WC and shower facilities. The ground floor comprises workshop/lab area and benefits from a roller shutter door, additional kitchenette area and 3 phase power. The unit has the capability of providing parking for up to 36 cars.