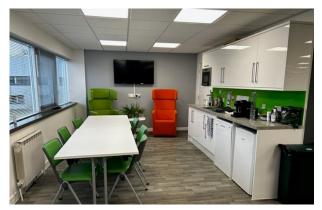

# 9,386 SQ FT

- Ample Car Parking for up to 36 cars
- Air conditioning
- LED lighting
- Access Control Entry System to all areas
- Optical Fibre with Ultra Fast Broadband
- Oil Fired Central Heating
- · Kitchen / Break out areas
- Male, Female & Disabled WC's
- Shower facilities
- Loading door
- 3 Phase Power

### Description

The property comprises a detached two storey business unit with ground floor entrance/reception area. The first floor office provides a fully fitted kitchen area, WC and shower facilities. The ground floor comprises workshop/lab area and benefits from a roller shutter door, additional kitchenette area and 3 phase power. The unit has the capability of providing parking for up to 36 cars.