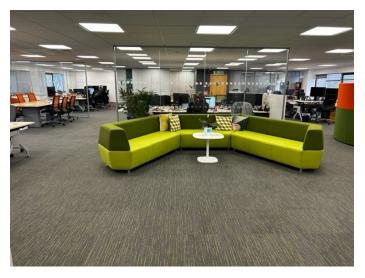

### Description

The property comprises a detached two storey business unit with ground floor entrance/reception area. The first floor office provides a fully fitted kitchen area, WC and shower facilities. The ground floor comprises workshop/lab area and benefits from a roller shutter door, additional kitchenette area and 3 phase power. The unit has the capability of providing parking for up to 36 cars.