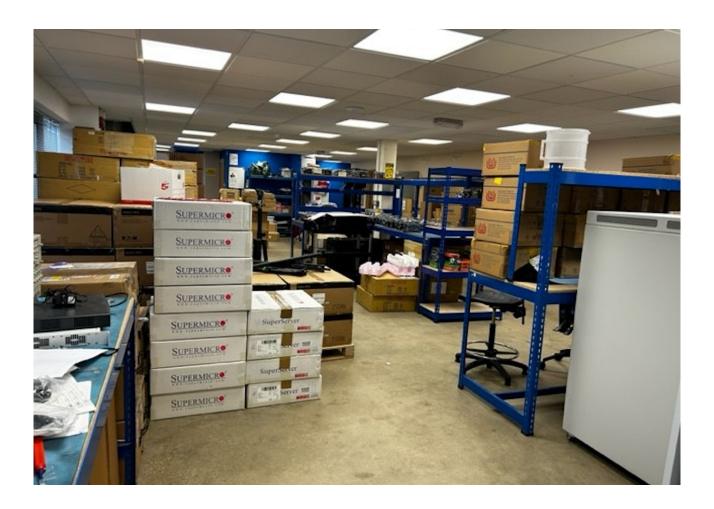

### Description

The property comprises a detached two storey business unit with ground floor entrance/reception area. The first floor office provides a fully fitted kitchen area, WC and shower facilities. The ground floor comprises workshop/lab area and benefits from a roller shutter door, additional kitchenette area and 3 phase power. The unit has the capability of providing parking for up to 36 cars.