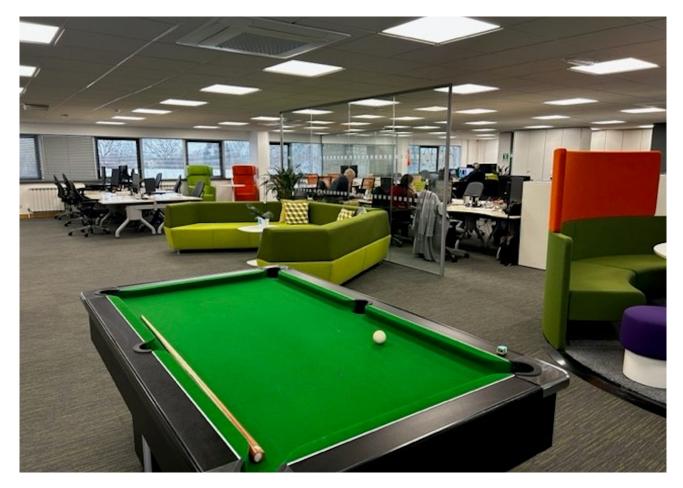

### Description

The property comprises a detached two storey business unit with ground floor entrance/reception area. The first floor office provides a fully fitted kitchen area, WC and shower facilities. The ground floor comprises workshop/lab area and benefits from a roller shutter door, additional kitchenette area and 3 phase power. The unit has the capability of providing parking for up to 36 cars.