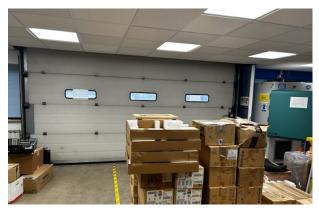

### Description

The property comprises a detached two storey business unit with ground floor entrance/reception area. The first floor office provides a fully fitted kitchen area, WC and shower facilities. The ground floor comprises workshop/lab area and benefits from a roller shutter door, additional kitchenette area and 3 phase power. The unit has the capability of providing parking for up to 36 cars.