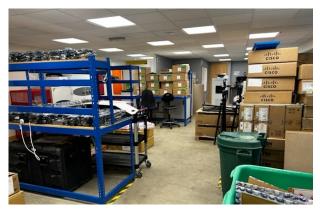

### Description

The property comprises a detached two storey business unit with ground floor entrance/reception area. The first floor office provides a fully fitted kitchen area, WC and shower facilities. The ground floor comprises workshop/lab area and benefits from a roller shutter door, additional kitchenette area and 3 phase power. The unit has the capability of providing parking for up to 36 cars.