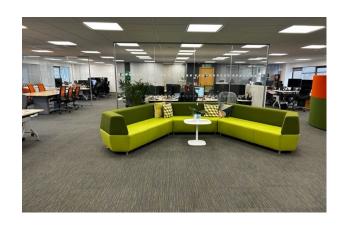

### Description

The property comprises a detached two storey business unit with ground floor entrance/reception area. The first floor office provides a fully fitted kitchen area, WC and shower facilities. The ground floor comprises workshop/lab area and benefits from a roller shutter door, additional kitchenette area and 3 phase power. The unit has the capability of providing parking for up to 36 cars.