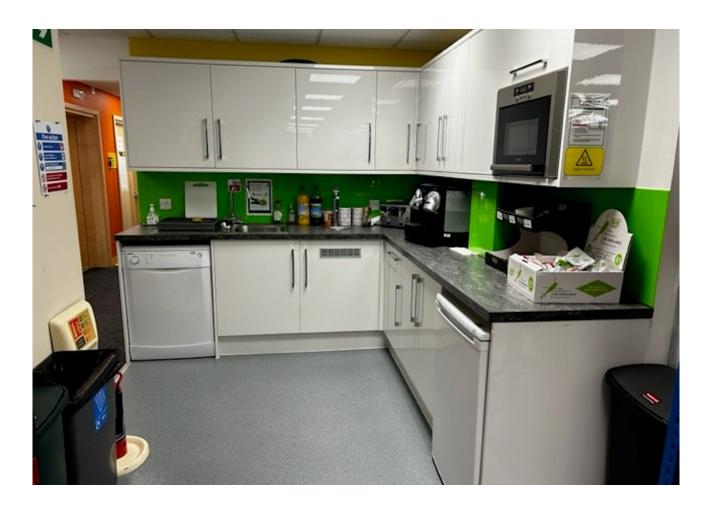

### Description

The property comprises a detached two storey business unit with ground floor entrance/reception area. The first floor office provides a fully fitted kitchen area, WC and shower facilities. The ground floor comprises workshop/lab area and benefits from a roller shutter door, additional kitchenette area and 3 phase power. The unit has the capability of providing parking for up to 36 cars.