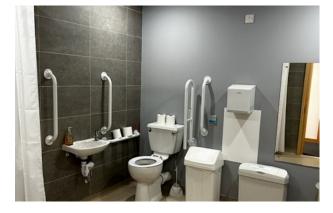

# 9,386 SQ FT

- Ample Car Parking for up to 36 cars
- Air conditioning
- LED lighting
- Access Control Entry System to all areas
- Optical Fibre with Ultra Fast Broadband
- Oil Fired Central Heating
- · Kitchen / Break out areas
- Male, Female & Disabled WC's
- Shower facilities
- Loading door
- 3 Phase Power

### Description

The property comprises a detached two storey business unit with ground floor entrance/reception area. The first floor office provides a fully fitted kitchen area, WC and shower facilities. The ground floor comprises workshop/lab area and benefits from a roller shutter door, additional kitchenette area and 3 phase power. The unit has the capability of providing parking for up to 36 cars.