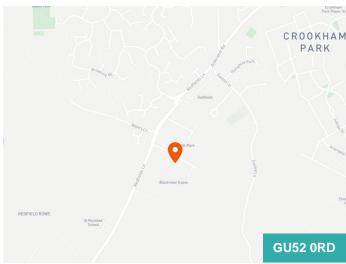

#### Location

Titan House is situated on Redfields Industrial Estate which is on the eastern side of Redfields Lane, to

the north of the Junction with the A287. Church Crookham sits approximately 1.5 miles south of Fleet and circa 4 miles west of Farnborough. Other Blackwater Valley towns

Farnham/Basingstoke/Camberley/Farnborough & Aldershot are all easily accessed as are Gatwick and Heathrow Airports. A fast and frequent train service to London Waterloo with a journey time of approximately 50 minutes is available from Fleet- whilst Farnham mainline railway station is also within easy access.