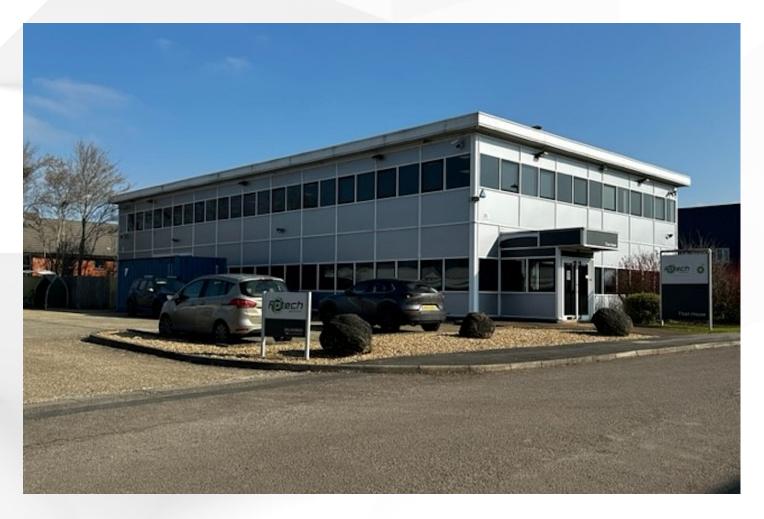

# Titan House, GU52 0RD

### Description

The property comprises a detached two storey business unit with ground floor entrance/reception area. The first floor office provides a fully fitted kitchen area, WC and shower facilities. The ground floor comprises workshop/lab area and benefits from a roller shutter door, additional kitchenette area and 3 phase power. The unit has the capability of providing parking for up to 36 cars.

#### Location

Titan House is situated on Redfields Industrial Estate which is on the eastern side of Redfields Lane, to

the north of the Junction with the A287. Church Crookham sits approximately 1.5 miles south of Fleet and circa 4 miles west of Farnborough. Other Blackwater Valley towns