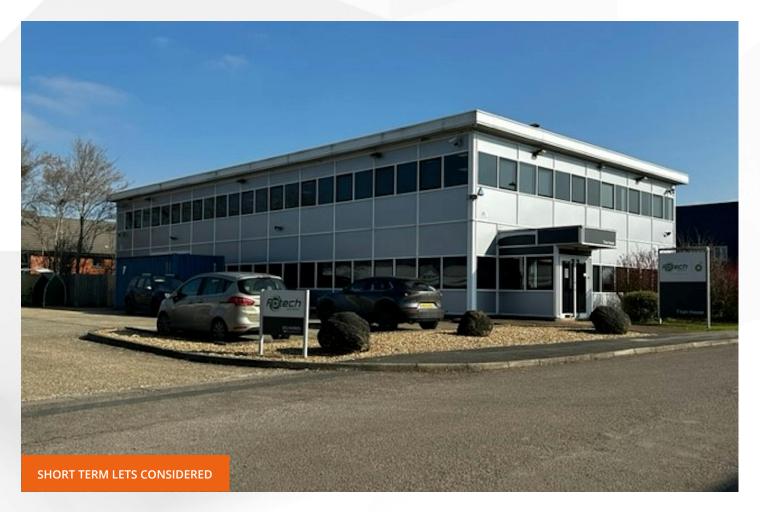

# Titan House, GU52 0RD

A Self-Contained Two Storey Unit with Great Parking To Let / For Sale - suitable for a variety of uses (STP)

vailwilliams.com

### Description

The property comprises a detached two storey business unit with ground floor entrance/reception area. The first floor office provides a fully fitted kitchen area, WC and shower facilities. The ground floor comprises workshop/lab area and benefits from a roller shutter door, additional kitchenette area and 3 phase power. The unit has the capability of providing parking for up to 36 cars and can be let on a floor by floor basis.