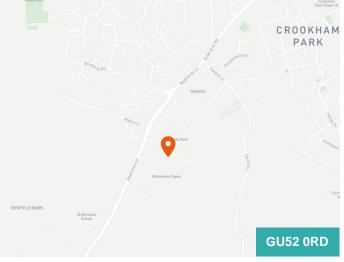

#### Location

Titan House is situated on Redfields Industrial Estate which is on the eastern side of Redfields Lane, to the north of the Junction with the A287. Church Crookham sits approximately 1.5 miles south of Fleet and circa 4 miles west of Farnborough. Other Blackwater Valley towns Farnham/Basingstoke/Camberley/Farnborough & Aldershot are all easily accessed as are Gatwick and Heathrow Airports. A fast and frequent train service to London Waterloo with a journey time of approximately 50 minutes is available from Fleet- whilst Farnham mainline railway station is also within easy access.