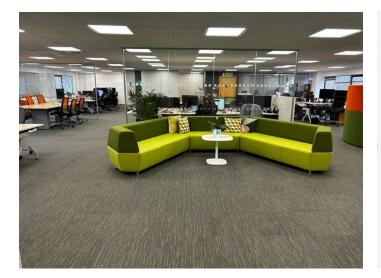

### Description

The property comprises a detached two storey business unit with ground floor entrance/reception area. The first floor office provides a fully fitted kitchen area, WC and shower facilities. The ground floor comprises workshop/lab area and benefits from a roller shutter door, additional kitchenette area and 3 phase power. The unit has the capability of providing parking for up to 36 cars and can be let on a floor by floor basis.