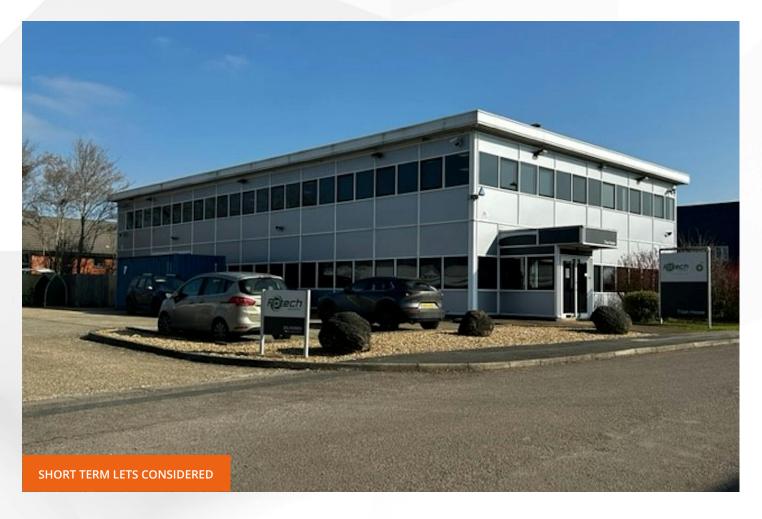

## Titan House, GU52 0RD

#### Description

The property comprises a detached two storey business unit with ground floor entrance/reception area. The first floor office provides a fully fitted kitchen area, WC and shower facilities. The ground floor comprises workshop/lab area and benefits from a roller shutter door, additional kitchenette area and 3 phase power. The unit has the capability of providing parking for up to 36 cars and can be let on a floor by floor basis.