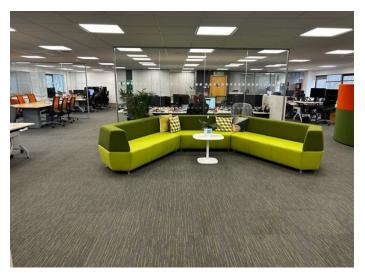

#### Description

The property comprises a detached two storey business unit with ground floor entrance/reception area. The first floor office provides a fully fitted kitchen area, WC and shower facilities. The ground floor comprises workshop/lab area and benefits from a roller shutter door, additional kitchenette area and 3 phase power. The unit has the capability of providing parking for up to 36 cars and can be let on a floor by floor basis.