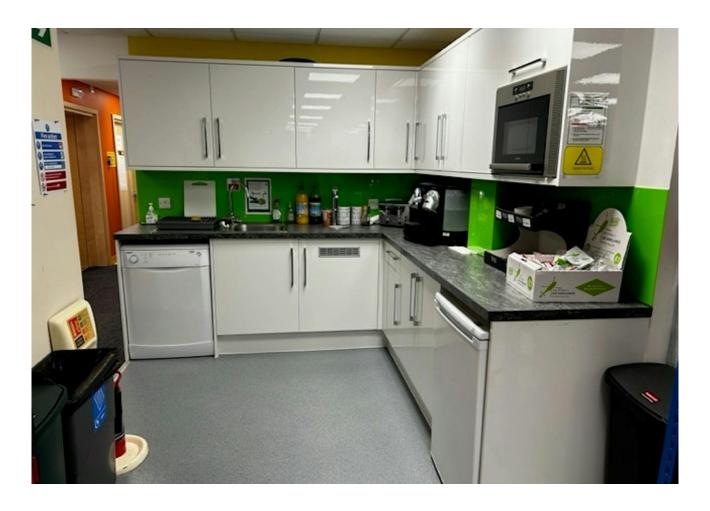

#### Description

The property comprises a detached two storey business unit with ground floor entrance/reception area. The first floor office provides a fully fitted kitchen area, WC and shower facilities. The ground floor comprises workshop/lab area and benefits from a roller shutter door, additional kitchenette area and 3 phase power. The unit has the capability of providing parking for up to 36 cars.