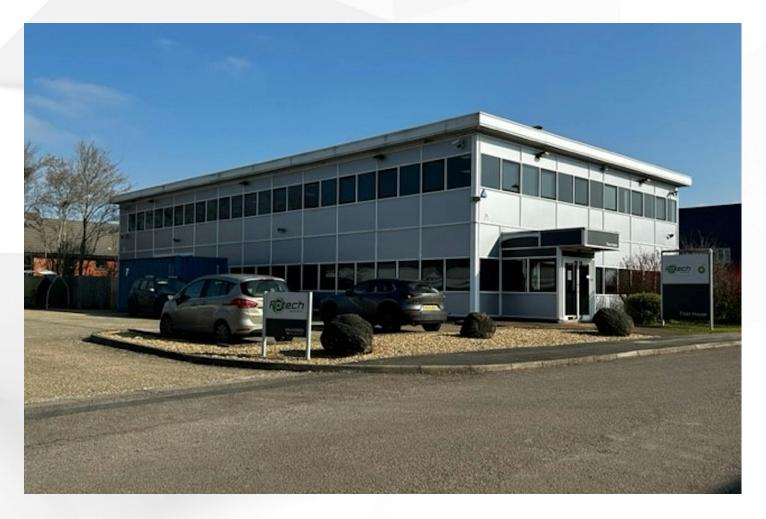

## Titan House, GU52 0RD

#### Description

The property comprises a detached two storey business unit with ground floor entrance/reception area. The first floor office provides a fully fitted kitchen area, WC and shower facilities. The ground floor comprises workshop/lab area and benefits from a roller shutter door, additional kitchenette area and 3 phase power. The unit has the capability of providing parking for up to 36 cars.