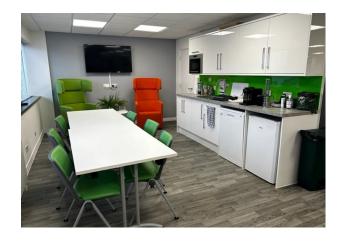

#### Description

The property comprises a detached two storey business unit with ground floor entrance/reception area. The first floor office provides a fully fitted kitchen area, WC and shower facilities. The ground floor comprises workshop/lab area and benefits from a roller shutter door, additional kitchenette area and 3 phase power. The unit has the capability of providing parking for up to 36 cars.