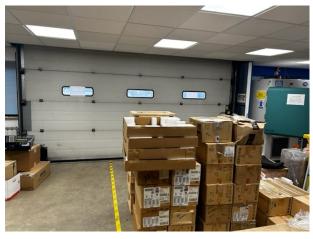

#### Description

The property comprises a detached two storey business unit with ground floor entrance/reception area. The first floor office provides a fully fitted kitchen area, WC and shower facilities. The ground floor comprises workshop/lab area and benefits from a roller shutter door, additional kitchenette area and 3 phase power. The unit has the capability of providing parking for up to 36 cars.