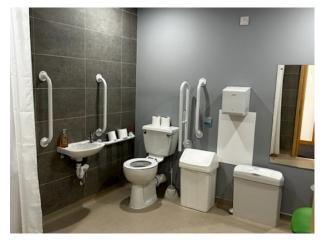

#### Description

The property comprises a detached two storey business unit with ground floor entrance/reception area. The first floor office provides a fully fitted kitchen area, WC and shower facilities. The ground floor comprises workshop/lab area and benefits from a roller shutter door, additional kitchenette area and 3 phase power. The unit has the capability of providing parking for up to 36 cars.