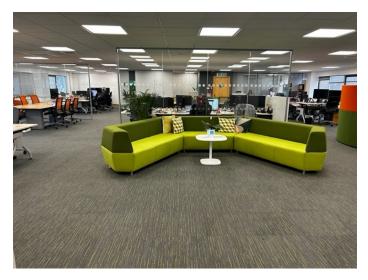

#### Description

The property comprises a detached two storey business unit with ground floor entrance/reception area. The first floor office provides a fully fitted kitchen area, WC and shower facilities. The ground floor comprises workshop/lab area and benefits from a roller shutter door, additional kitchenette area and 3 phase power. The unit has the capability of providing parking for up to 36 cars.