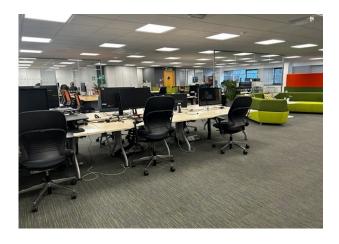

#### Description

The property comprises a detached two storey business unit with ground floor entrance/reception area. The first floor office provides a fully fitted kitchen area, WC and shower facilities. The ground floor comprises workshop/lab area and benefits from a roller shutter door, additional kitchenette area and 3 phase power. The unit has the capability of providing parking for up to 36 cars.