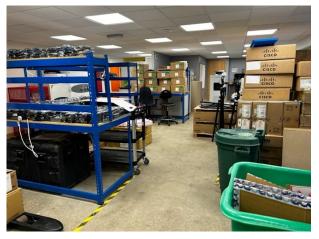

#### Description

The property comprises a detached two storey business unit with ground floor entrance/reception area. The first floor office provides a fully fitted kitchen area, WC and shower facilities. The ground floor comprises workshop/lab area and benefits from a roller shutter door, additional kitchenette area and 3 phase power. The unit has the capability of providing parking for up to 36 cars.