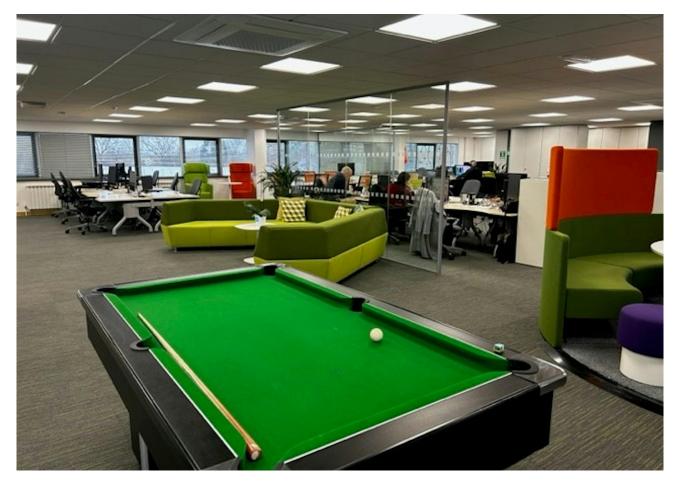

#### Description

The property comprises a detached two storey business unit with ground floor entrance/reception area. The first floor office provides a fully fitted kitchen area, WC and shower facilities. The ground floor comprises workshop/lab area and benefits from a roller shutter door, additional kitchenette area and 3 phase power. The unit has the capability of providing parking for up to 36 cars.