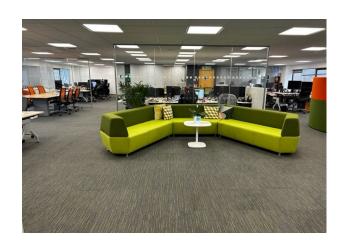

#### Description

The property comprises a detached two storey business unit with ground floor entrance/reception area. The first floor office provides a fully fitted kitchen area, WC and shower facilities. The ground floor comprises workshop/lab area and benefits from a roller shutter door, additional kitchenette area and 3 phase power. The unit has the capability of providing parking for up to 36 cars.