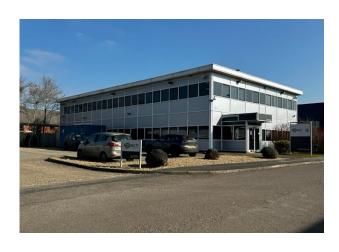

## Titan House, GU52 0RD

#### Description

The property comprises a detached two storey business unit with ground floor entrance/reception area. The first floor office provides a fully fitted kitchen area, WC and shower facilities. The ground floor comprises workshop/lab area and benefits from a roller shutter door, additional kitchenette area and 3 phase power. The unit has the capability of providing parking for up to 36 cars.