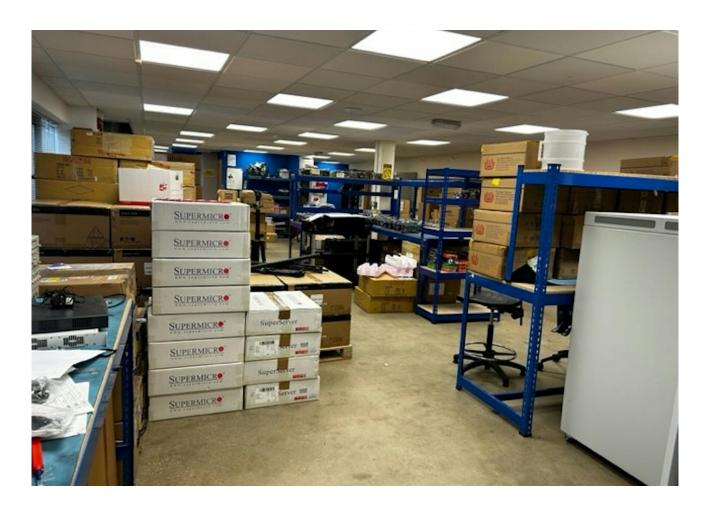

#### Description

The property comprises a detached two storey business unit with ground floor entrance/reception area. The first floor office provides a fully fitted kitchen area, WC and shower facilities. The ground floor comprises workshop/lab area and benefits from a roller shutter door, additional kitchenette area and 3 phase power. The unit has the capability of providing parking for up to 36 cars.