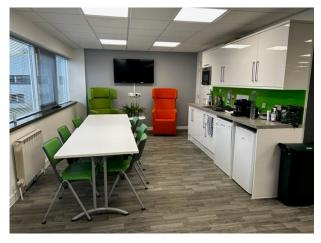

#### Description

The property comprises a detached two storey business unit with ground floor entrance/reception area. The first floor office provides a fully fitted kitchen area, WC and shower facilities. The ground floor comprises workshop/lab area and benefits from a roller shutter door, additional kitchenette area and 3 phase power. The unit has the capability of providing parking for up to 36 cars.