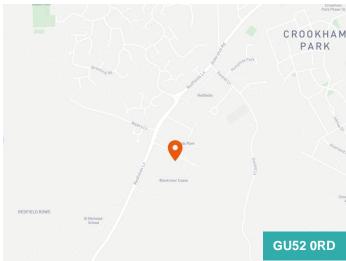

#### Location

Titan House is situated on Redfields Industrial Estate which is on the eastern side of Redfields Lane, to

the north of the Junction with the A287. Church Crookham sits approximately 1.5 miles south of Fleet and circa 4 miles west of Farnborough. Other Blackwater Valley towns

Farnham/Basingstoke/Camberley/Farnborough & Aldershot are all easily accessed as are Gatwick and Heathrow Airports. A fast and frequent train service to London Waterloo with a journey time of approximately 50 minutes is available from Fleet- whilst Farnham mainline railway station is also within easy access.